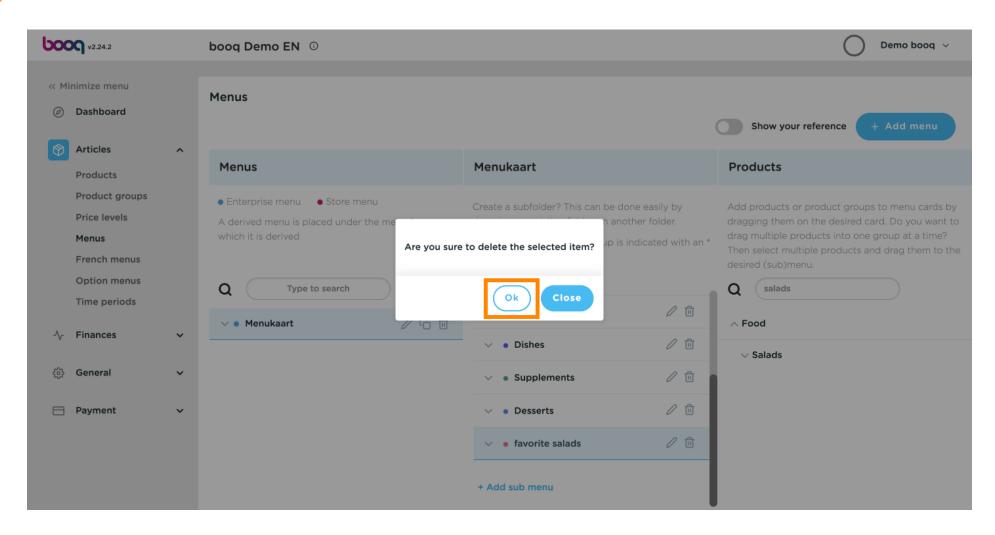

Thats it. Classic Caesar Salad was added to your sub-category.

(i) If you wish to delete your added sub-category favourite salads. Click the bin icon.

Click Ok to save it.

Add a new menu by clicking on the Add menu button.