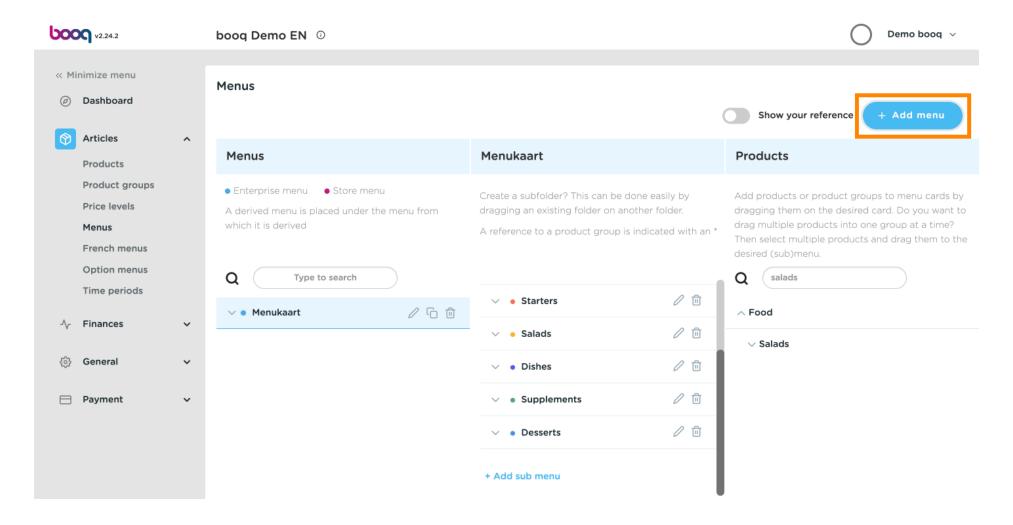

Thats it. Classic Caesar Salad was added to your sub-category.

(i) If you wish to delete your added sub-category favourite salads. Click the bin icon.

Click Ok to save it.

Add a new menu by clicking on the Add menu button.