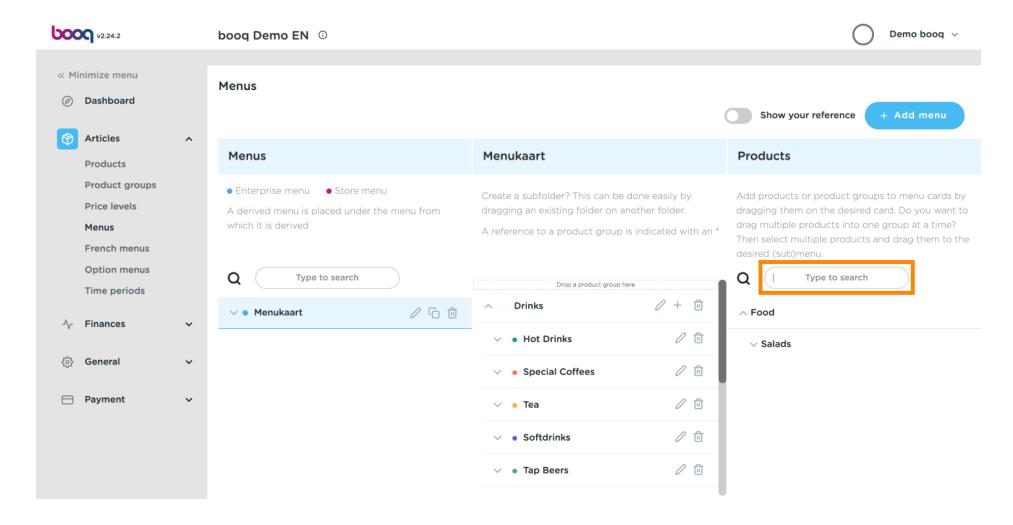

#### Click Type to search.

Click Type to search and type in your desired drink. In this case cola.

Tick the box Coca Cola Regular.

After selecting Coca Cola Regular drag it and drop it into the category Softdrinks.