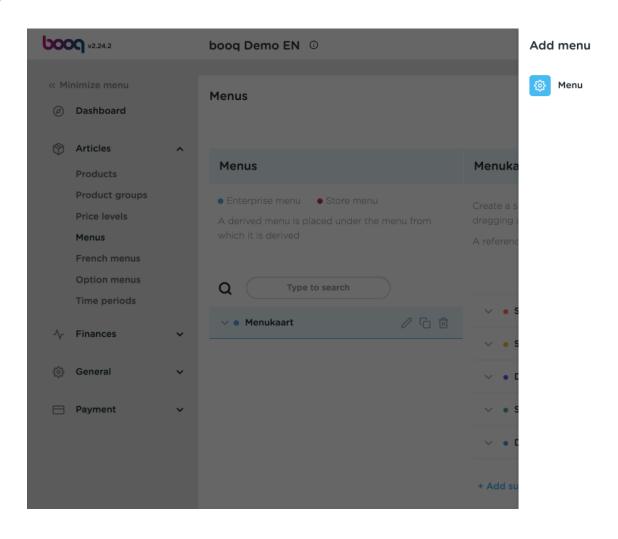

Thats it. Classic Caesar Salad was added to your sub-category.

(i) If you wish to delete your added sub-category favourite salads. Click the bin icon.

Click Ok to save it.

Add a new menu by clicking on the Add menu button.