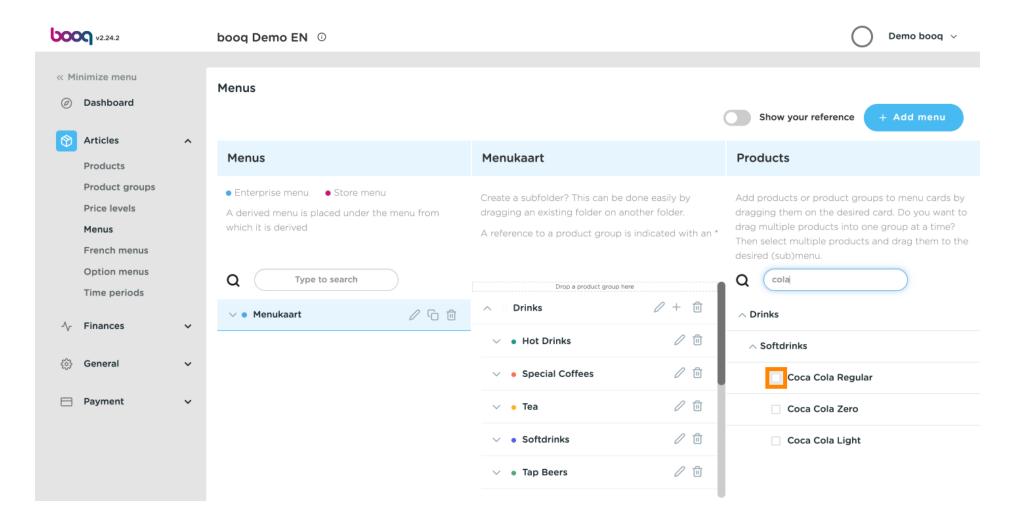

#### Click Type to search.

Click Type to search and type in your desired drink. In this case cola.

Tick the box Coca Cola Regular.

After selecting Coca Cola Regular drag it and drop it into the category Softdrinks.