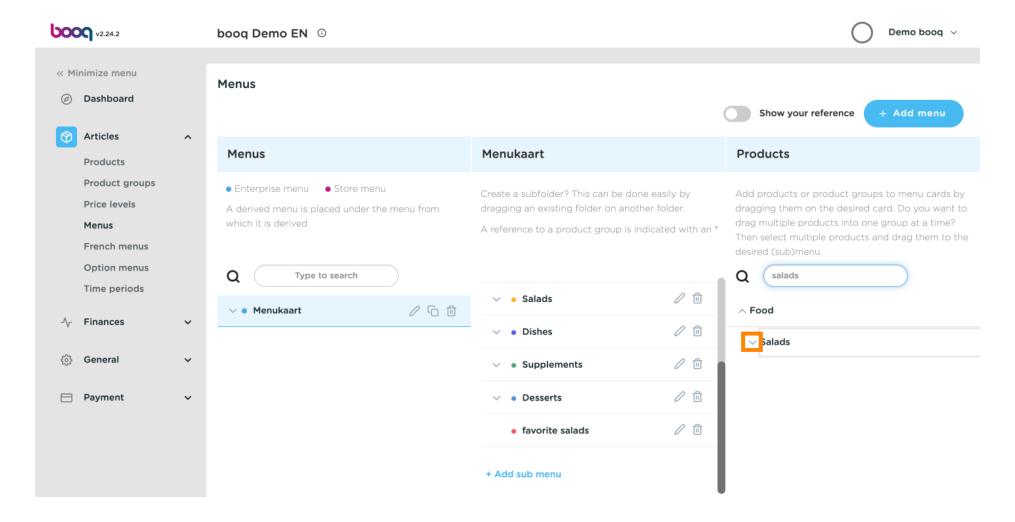

#### Click on Save.

Click on Type to search.

Click on the arrow next to the product group.

Click and drag Classic Caesar and drop it in the sub-category favourite salads.

Click on the arrow to check if the product was added to your sub-category.