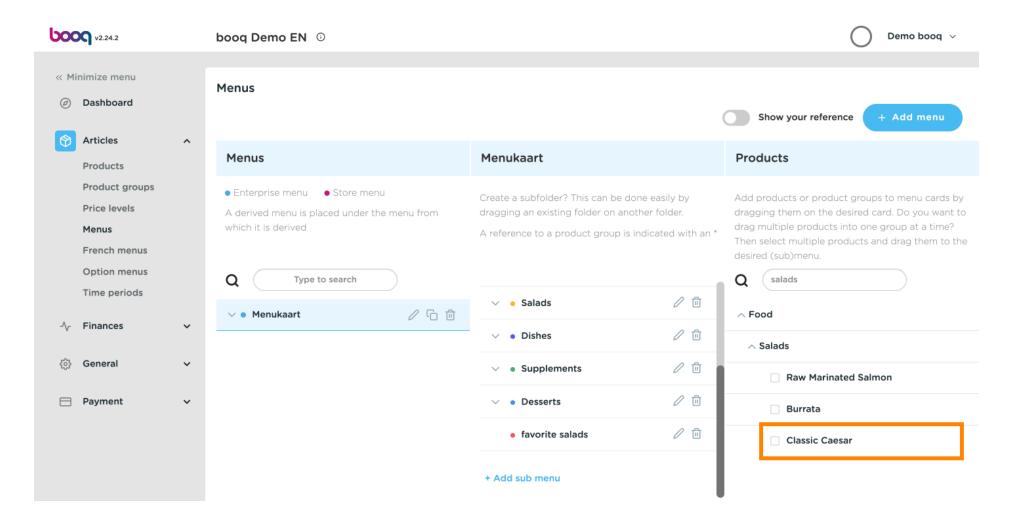

#### Click on Save.

Click on Type to search.

Click on the arrow next to the product group.

Click and drag Classic Caesar and drop it in the sub-category favourite salads.

Click on the arrow to check if the product was added to your sub-category.