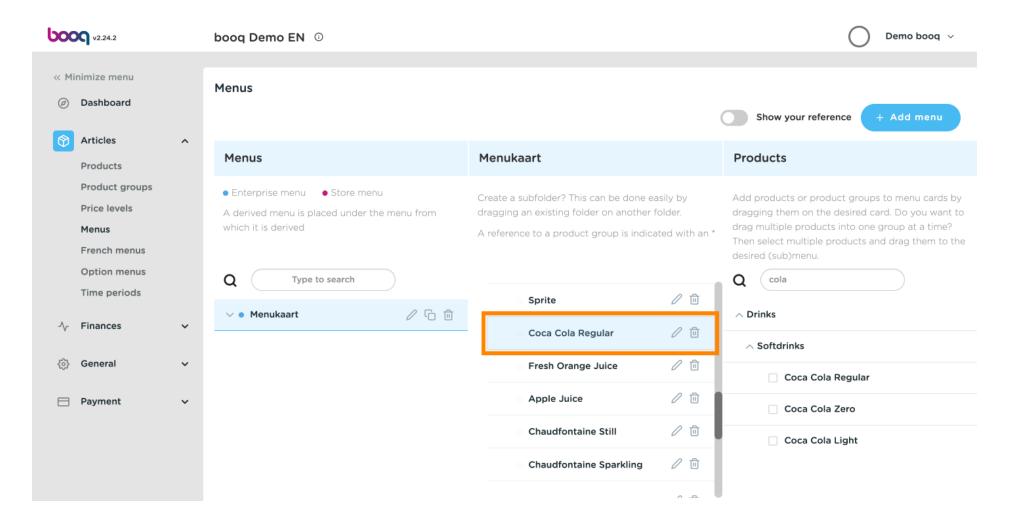

#### Click Type to search.

Click Type to search and type in your desired drink. In this case cola.

Tick the box Coca Cola Regular.

After selecting Coca Cola Regular drag it and drop it into the category Softdrinks.

Click on the arrow and scroll down to see the added drinks.

To change the position of your added drink drag Coca Cola Regular to your preferred position. Note: A blue line appears on top of your selected item when dragging it up to your preferred position.