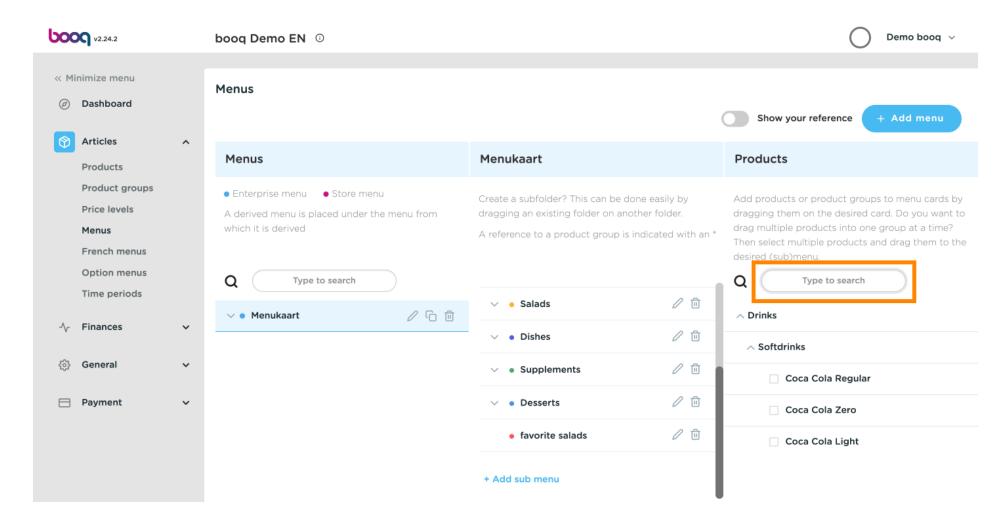

#### Click Type to search.

Click Type to search and type in your desired drink. In this case cola.

Tick the box Coca Cola Regular.

After selecting Coca Cola Regular drag it and drop it into the category Softdrinks.