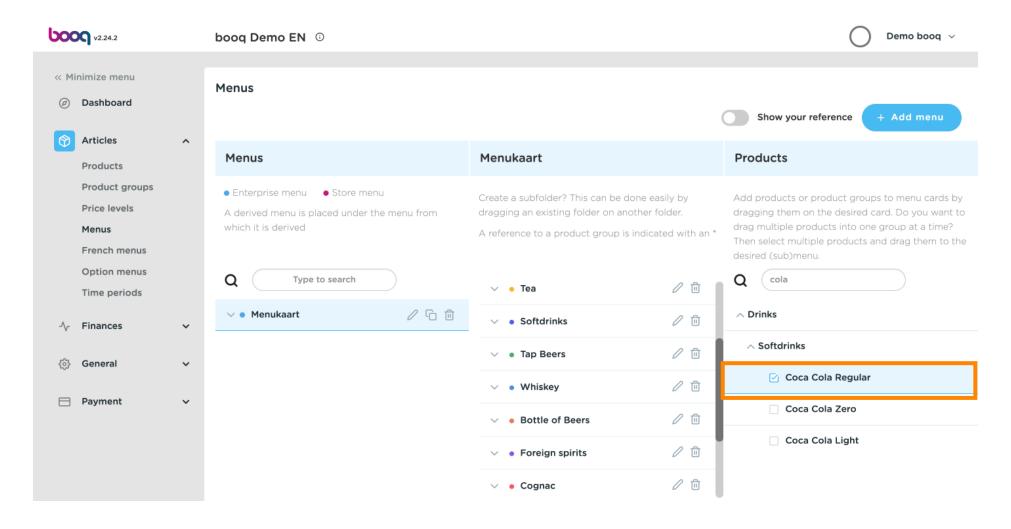

Click on the arrow and scroll down to see the added drinks.

To change the position of your added drink drag Coca Cola Regular to your preferred position. Note: A blue line appears on top of your selected item when dragging it up to your preferred position.