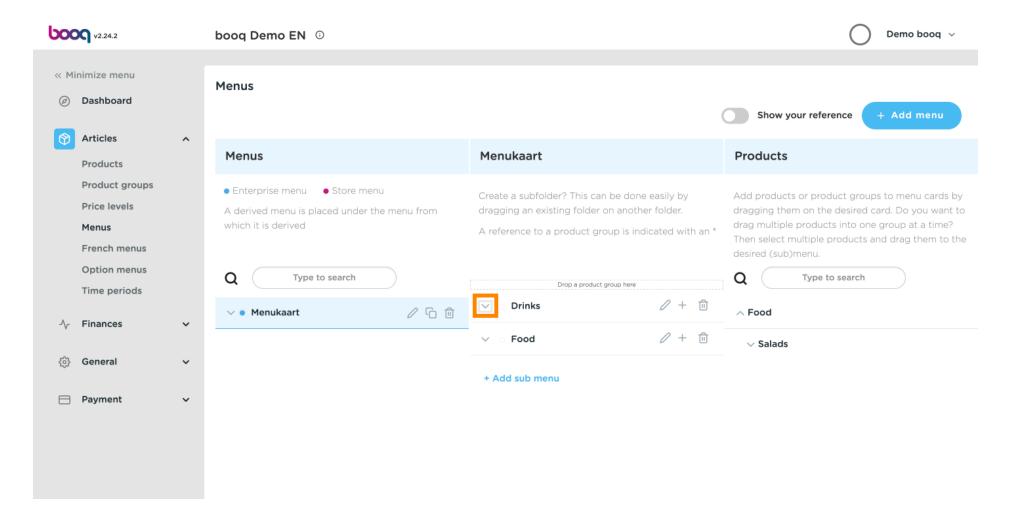

Open the platform and click Menukaart.

Click the arrow next to Drinks categories.