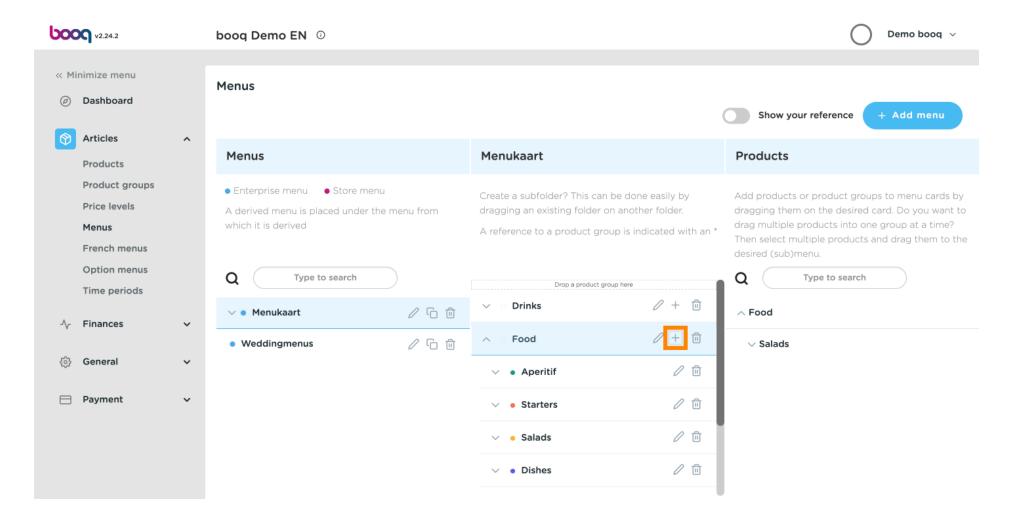

#### Click on Food.

Click on the arrow to view the different categories.

Click on the Plus to add a sub-category to the main category food.

Click on Name to give your sub-category a title.