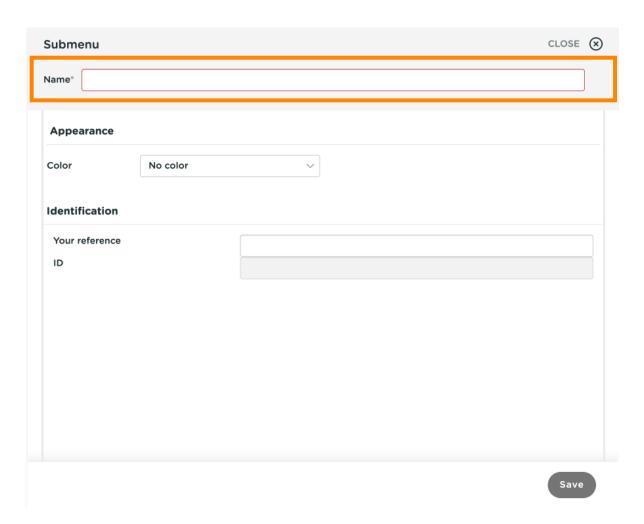

#### Click on Food.

Click on the arrow to view the different categories.

Click on the Plus to add a sub-category to the main category food.

Click on Name to give your sub-category a title.

#### Click on No color.

Scroll down and choose Pink. Note: Choose your preferred colour.