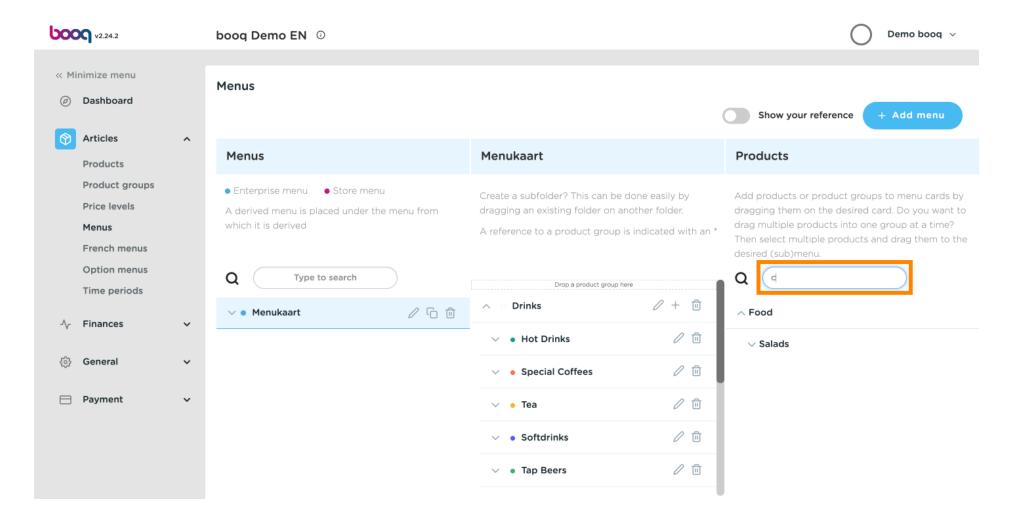

#### Click Type to search.

Click Type to search and type in your desired drink. In this case cola.

Tick the box Coca Cola Regular.

After selecting Coca Cola Regular drag it and drop it into the category Softdrinks.