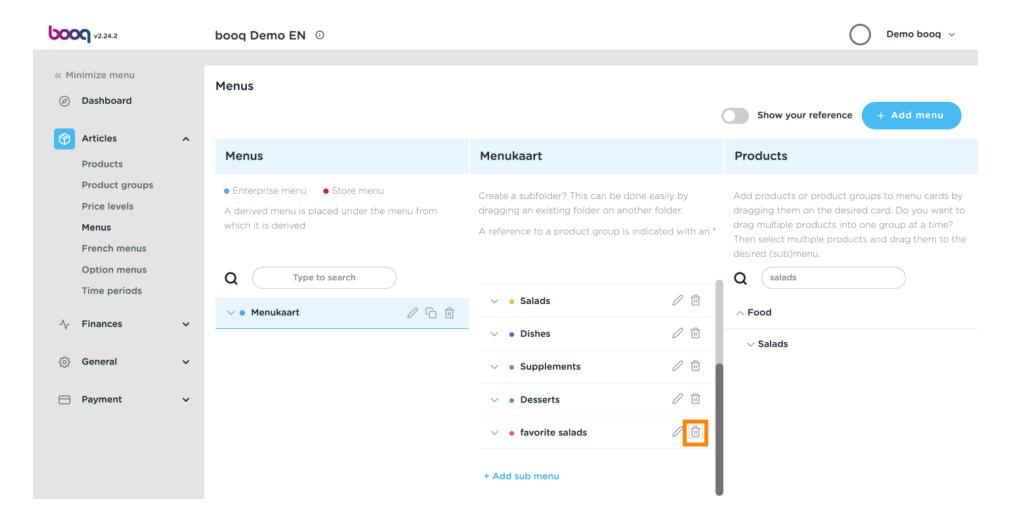

Thats it. Classic Caesar Salad was added to your sub-category.

(i) If you wish to delete your added sub-category favourite salads. Click the bin icon.

Click Ok to save it.

Add a new menu by clicking on the Add menu button.