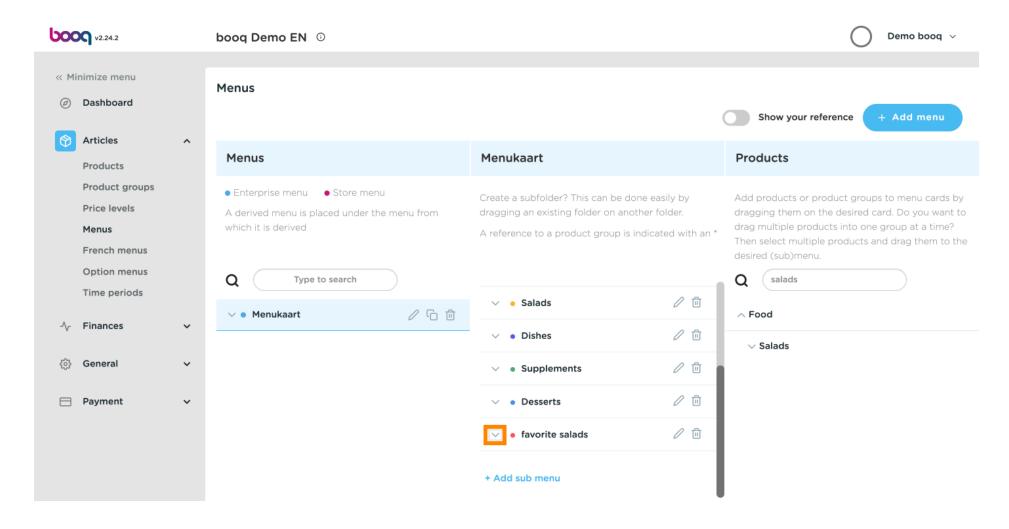

#### Click on Save.

Click on Type to search.

Click on the arrow next to the product group.

Click and drag Classic Caesar and drop it in the sub-category favourite salads.

Click on the arrow to check if the product was added to your sub-category.

Thats it. Classic Caesar Salad was added to your sub-category.

(i) If you wish to delete your added sub-category favourite salads. Click the bin icon.

Click Ok to save it.

Add a new menu by clicking on the Add menu button.