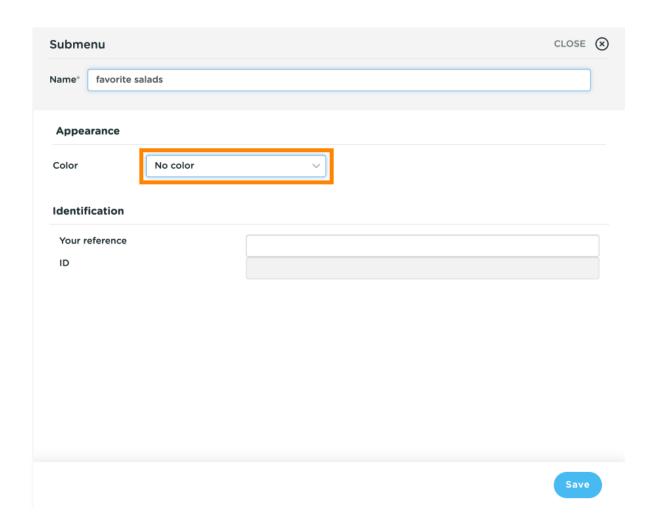

#### Click on No color.

Scroll down and choose Pink. Note: Choose your preferred colour.