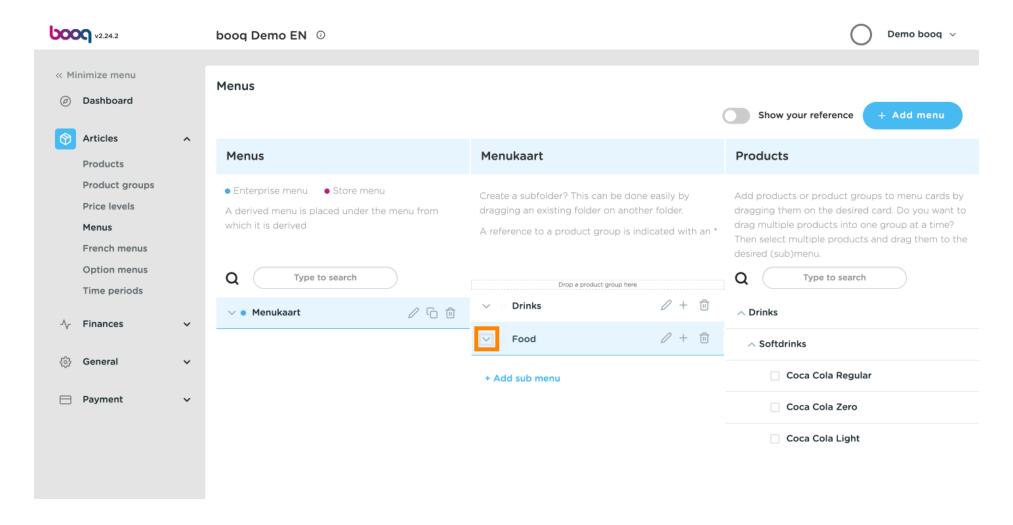

#### Click on Food.

Click on the arrow to view the different categories.

Click on the Plus to add a sub-category to the main category food.

Click on Name to give your sub-category a title.