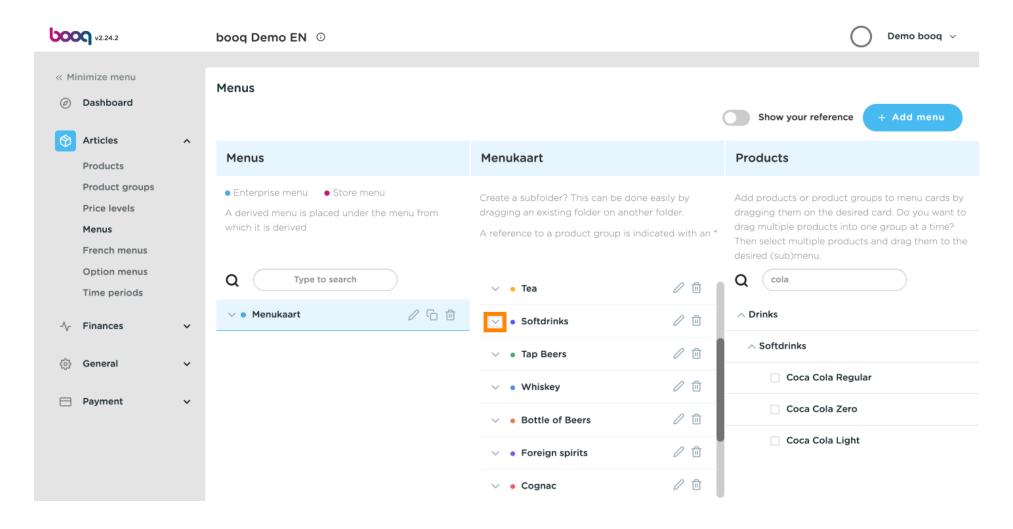

Click on the arrow and scroll down to see the added drinks.

To change the position of your added drink drag Coca Cola Regular to your preferred position. Note: A blue line appears on top of your selected item when dragging it up to your preferred position.