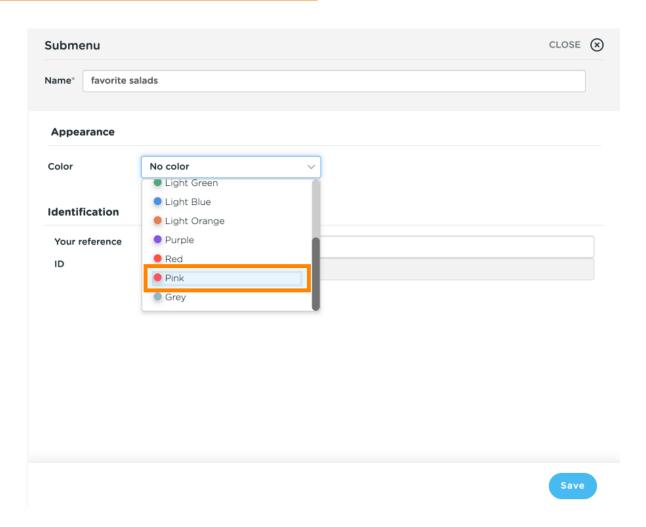

#### Click on No color.

Scroll down and choose Pink. Note: Choose your preferred colour.