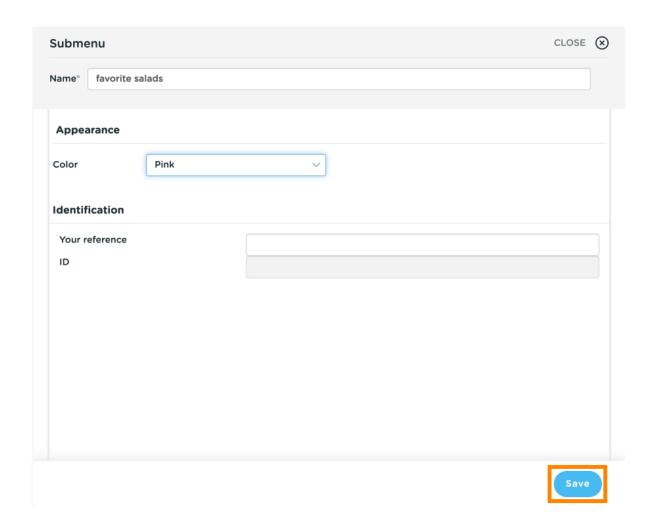

#### Click on Save.

Click on Type to search.

Click on the arrow next to the product group.

Click and drag Classic Caesar and drop it in the sub-category favourite salads.

Click on the arrow to check if the product was added to your sub-category.