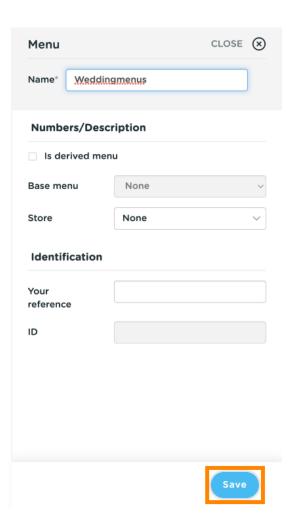

Click on Name and give your Menu a title.

#### Click on Save.

That's it. You're done.

Scan to go to the interactive player