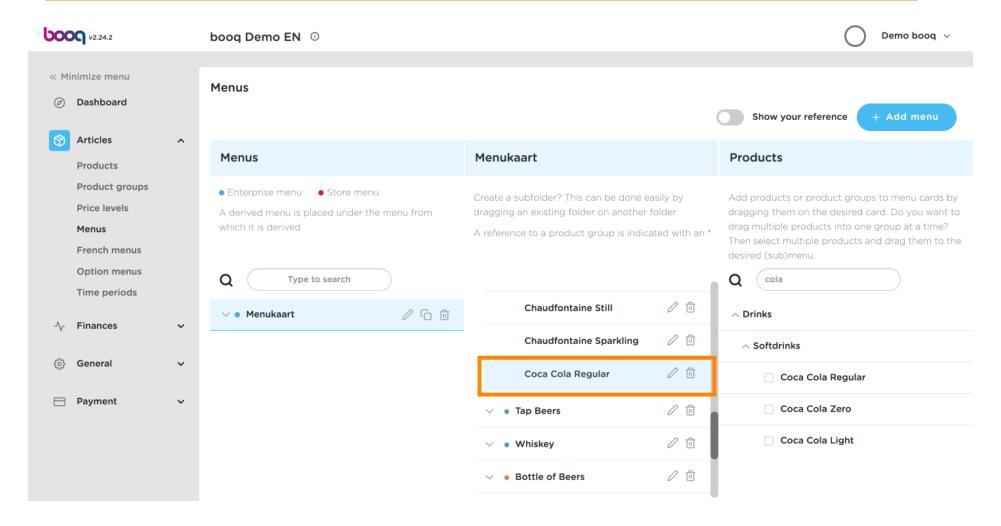

Click on the arrow and scroll down to see the added drinks.

To change the position of your added drink drag Coca Cola Regular to your preferred position. Note: A blue line appears on top of your selected item when dragging it up to your preferred position.

Step 1 is done. You have successfully added a drink to your preferred category and have positioned it.