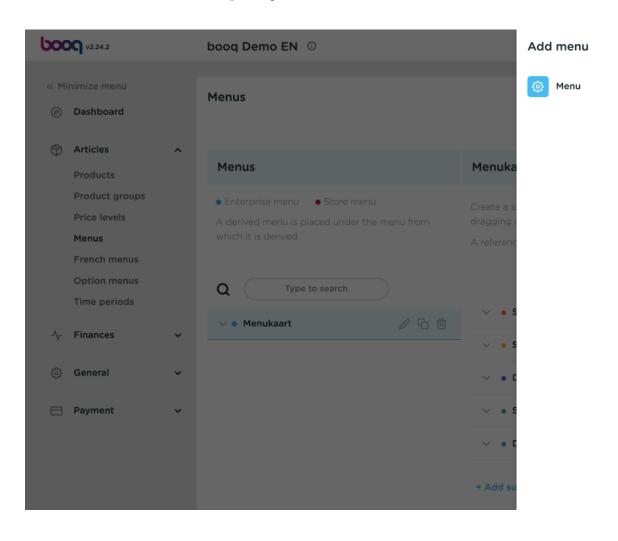

Thats it. Classic Caesar Salad was added to your sub-category.

(i) If you wish to delete your added sub-category favourite salads. Click the bin icon.

Click Ok to save it.

Add a new menu by clicking on the Add menu button.