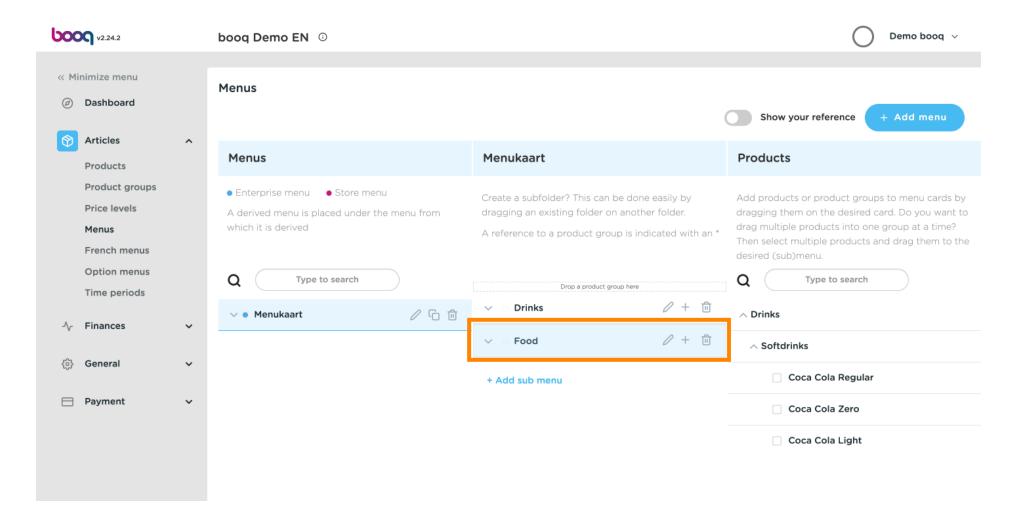

#### Click on Food.

Click on the arrow to view the different categories.

Click on the Plus to add a sub-category to the main category food.

Click on Name to give your sub-category a title.