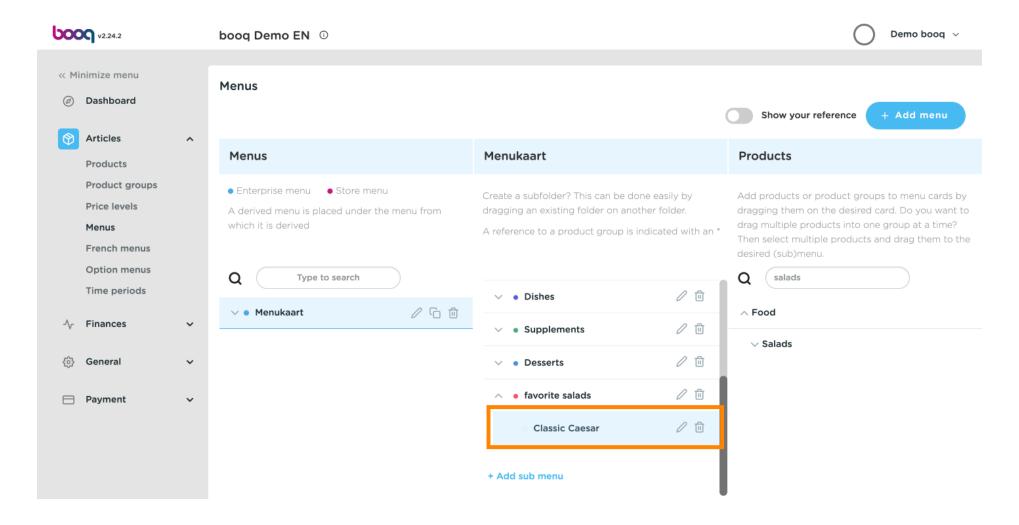

#### Click on Save.

Click on Type to search.

Click on the arrow next to the product group.

Click and drag Classic Caesar and drop it in the sub-category favourite salads.

Click on the arrow to check if the product was added to your sub-category.

Thats it. Classic Caesar Salad was added to your sub-category.

(i) If you wish to delete your added sub-category favourite salads. Click the bin icon.

Click Ok to save it.

Add a new menu by clicking on the Add menu button.