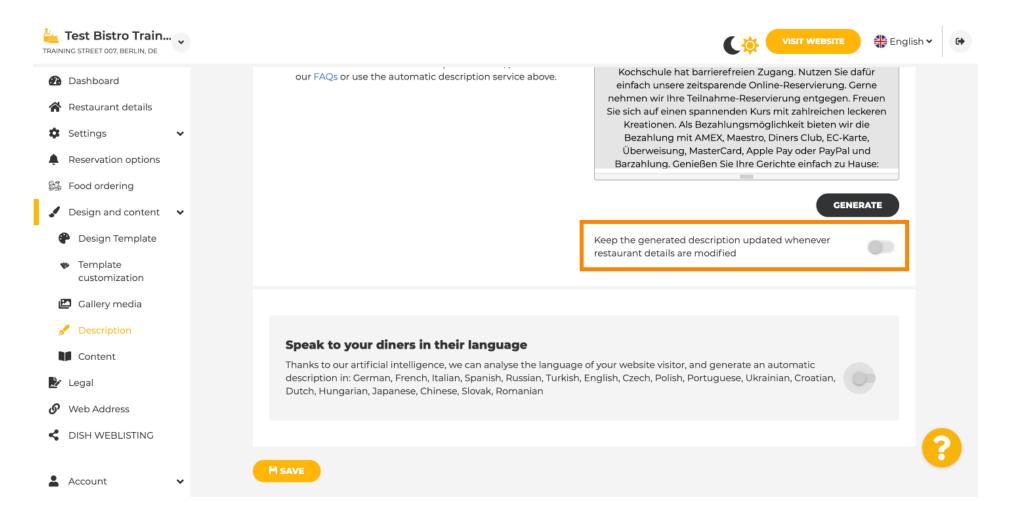

### The new generated description is displayed in the set language of your DISH account.

To ensure your description is always updated to the changing establishment details click on the switch.

If you want to activate that your description is displayed in the visiter's language click on the switch. Note: Our AI analyses the language of the visitor and adapt it immediately

Make sure to apply all changes by clicking on Save.

Click on **PREVIEW** to see the effective changes on your own website.