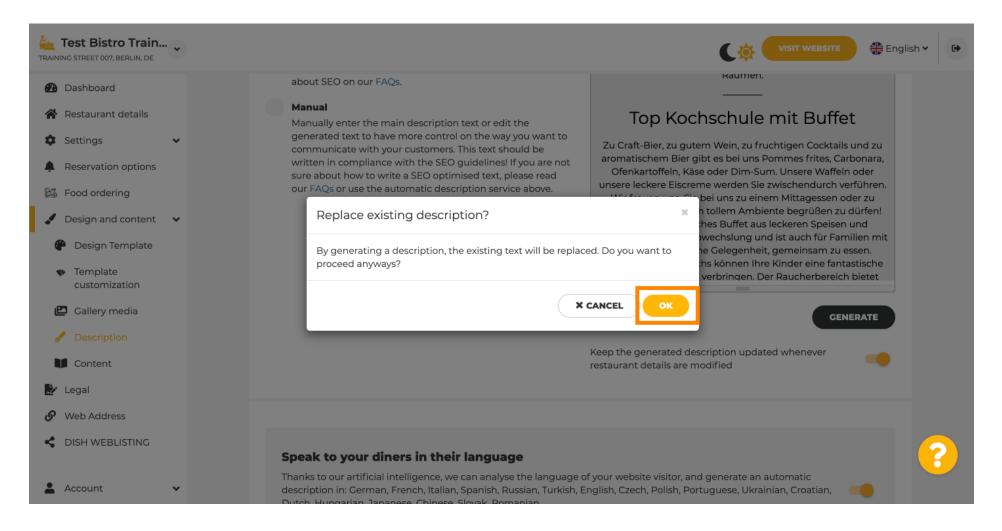

## The first step is to log in to your DISH Website account. Note: https://website.dish.co

















You are now at the website description section where you can adjust settings and edit descriptions.





#### Scroll down to the description section. Here your main description of your establishment can be edited.







# To activate the AI description function click on Automatic. Note: The automatic description is a feature only included in DISH Professional





To now let the new setting become effective click on Generate. This will generate your individual Google optimised description text based on the details of your establishment.





Your existing description will be replaced. Click on OK to proceed.





### The new generated description is displayed in the set language of your DISH account.





To ensure your description is always updated to the changing establishment details click on the switch.





If you want to activate that your description is displayed in the visiter's language click on the switch. Note: Our AI analyses the language of the visitor and adapt it immediately





Make sure to apply all changes by clicking on Save.





Click on **PREVIEW** to see the effective changes on your own website.





### (i) This is your new Al generated description.





() To see what your website would look like in another language, select another language in the dropdown menu and click on PREVIEW.

| Test Bistro Train<br>TRAINING STREET 007, BERLIN, DE |