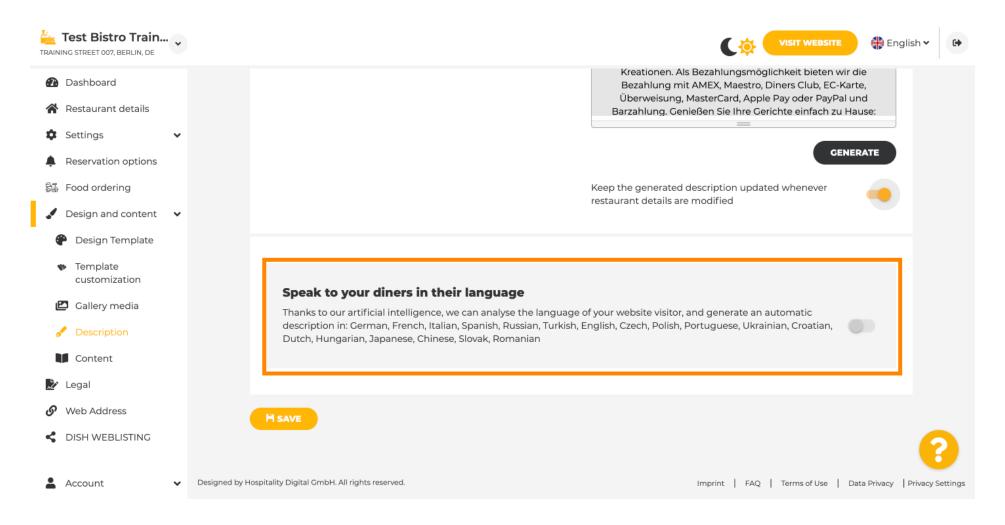

### The new generated description is displayed in the set language of your DISH account.

To ensure your description is always updated to the changing establishment details click on the switch.

If you want to activate that your description is displayed in the visiter's language click on the switch. Note: Our AI analyses the language of the visitor and adapt it immediately