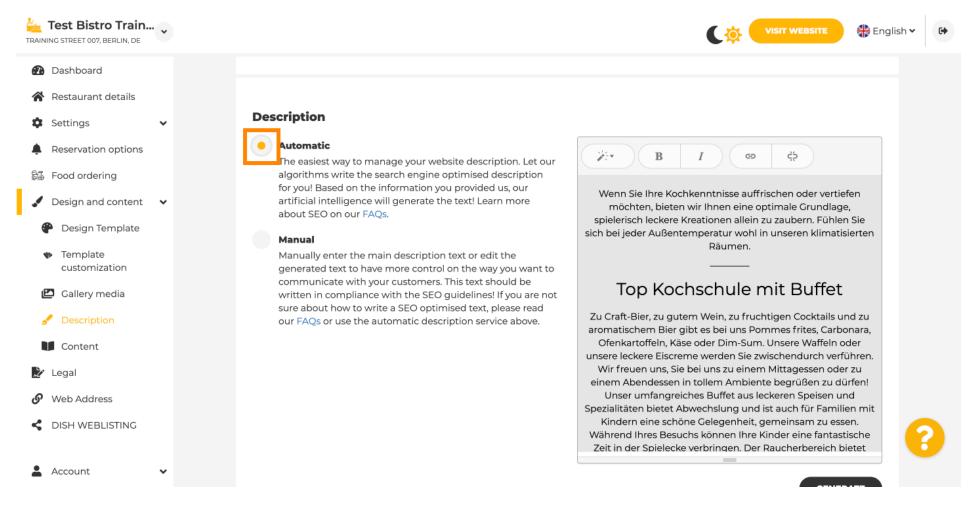

# To activate the AI description function click on Automatic. Note: The automatic description is a feature only included in DISH Professional

To now let the new setting become effective click on Generate. This will generate your individual Google optimised description text based on the details of your establishment.