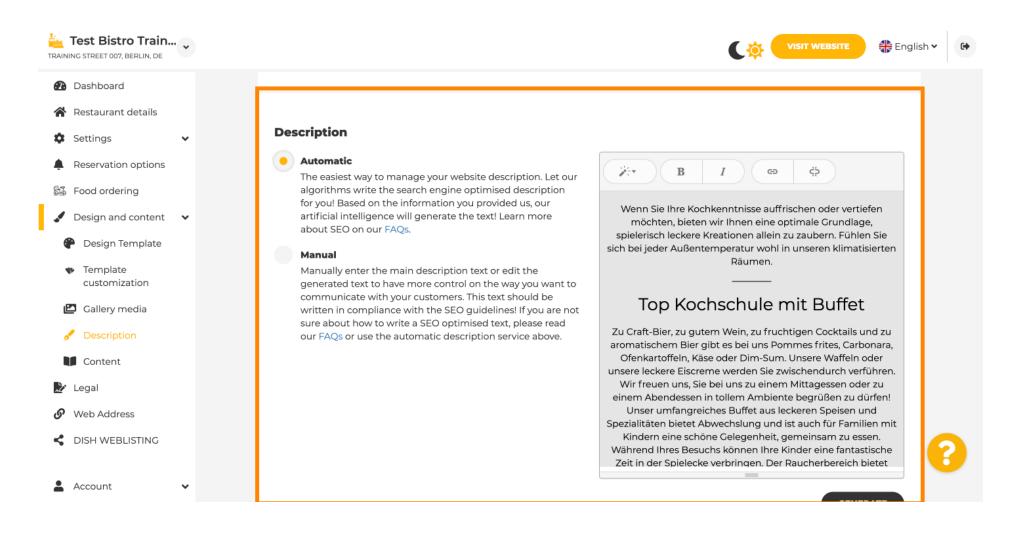

# To activate the AI description function click on Automatic. Note: The automatic description is a feature only included in DISH Professional

To now let the new setting become effective click on Generate. This will generate your individual Google optimised description text based on the details of your establishment.

Your existing description will be replaced. Click on OK to proceed.