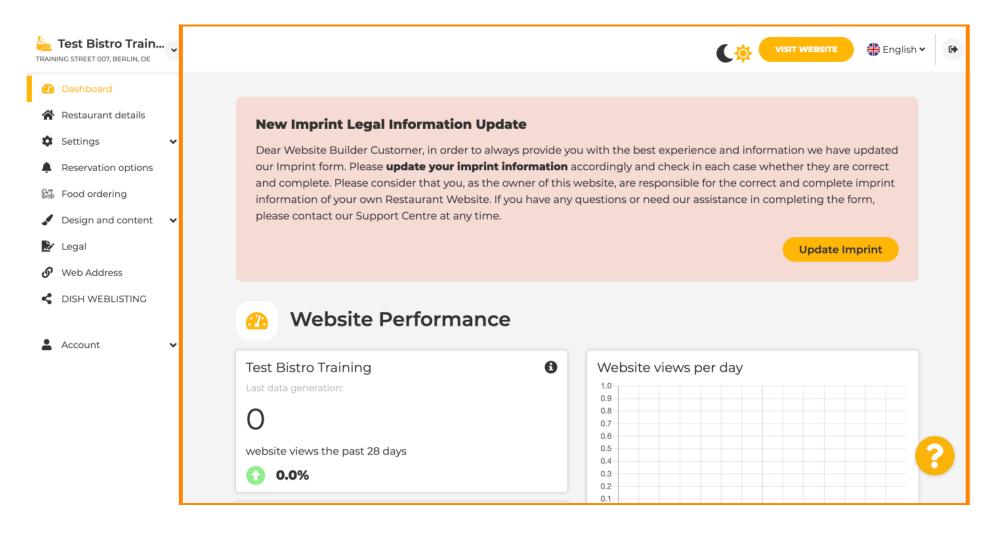

## The first step is to log in to your DISH Website account. Note: https://website.dish.co

You are now at the website description section where you can adjust settings and edit descriptions.