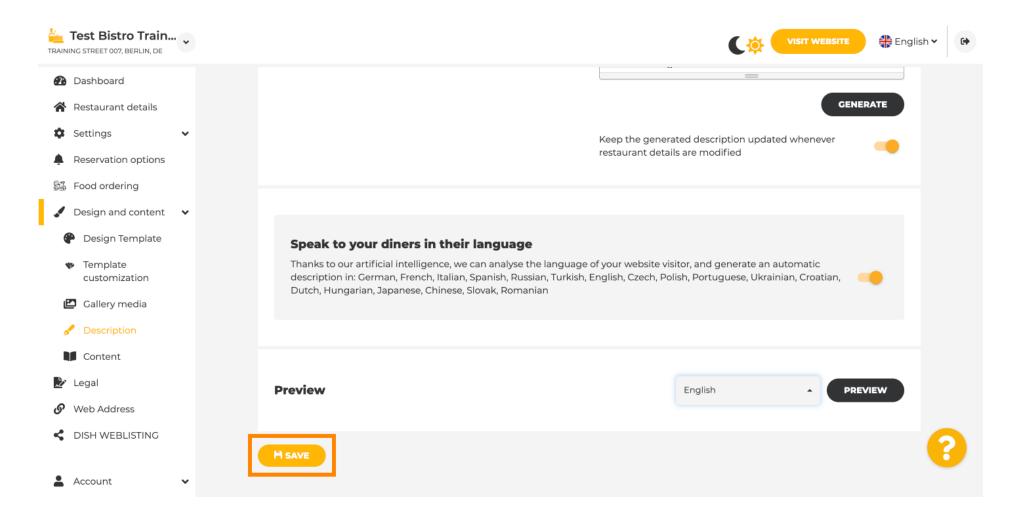

Make sure to apply all changes by clicking on Save.

Click on **PREVIEW** to see the effective changes on your own website.

### (i) This is your new Al generated description.

() To see what your website would look like in another language, select another language in the dropdown menu and click on PREVIEW.

| Test Bistro Train<br>TRAINING STREET 007, BERLIN, DE |                                                                                                                                                                                                                                                                  | VISIT WEBSITE English ~ 🕞                       |
|------------------------------------------------------|------------------------------------------------------------------------------------------------------------------------------------------------------------------------------------------------------------------------------------------------------------------|-------------------------------------------------|
| 🚯 Dashboard                                          |                                                                                                                                                                                                                                                                  |                                                 |
| Restaurant details                                   |                                                                                                                                                                                                                                                                  | GENERATE                                        |
| Settings                                             |                                                                                                                                                                                                                                                                  | Keep the generated description updated whenever |
| Reservation options                                  | restaurant details are modified                                                                                                                                                                                                                                  | restaurant details are modified                 |
| 显示 Food ordering                                     |                                                                                                                                                                                                                                                                  |                                                 |
| 🖌 Design and content 🛛 🗸                             |                                                                                                                                                                                                                                                                  |                                                 |
| Pesign Template                                      | Speak to your diners in their language                                                                                                                                                                                                                           |                                                 |
| <ul> <li>Template</li> <li>customization</li> </ul>  | Thanks to our artificial intelligence, we can analyse the language of your website visitor, and generate an automatic<br>description in: German, French, Italian, Spanish, Russian, Turkish, English, Czech, Polish, Portuguese, Ukrainian, Croatian, Coetian, O |                                                 |
| 🖾 Gallery media                                      |                                                                                                                                                                                                                                                                  |                                                 |
| 🖋 Description                                        |                                                                                                                                                                                                                                                                  |                                                 |
| Content                                              |                                                                                                                                                                                                                                                                  |                                                 |
| 🏂 Legal                                              | Preview                                                                                                                                                                                                                                                          | Czech A PREVIEW                                 |
| 🔗 Web Address                                        |                                                                                                                                                                                                                                                                  |                                                 |
| CISH WEBLISTING                                      | H save                                                                                                                                                                                                                                                           | 2                                               |
| 🛓 Account 🗸 🗸                                        |                                                                                                                                                                                                                                                                  |                                                 |