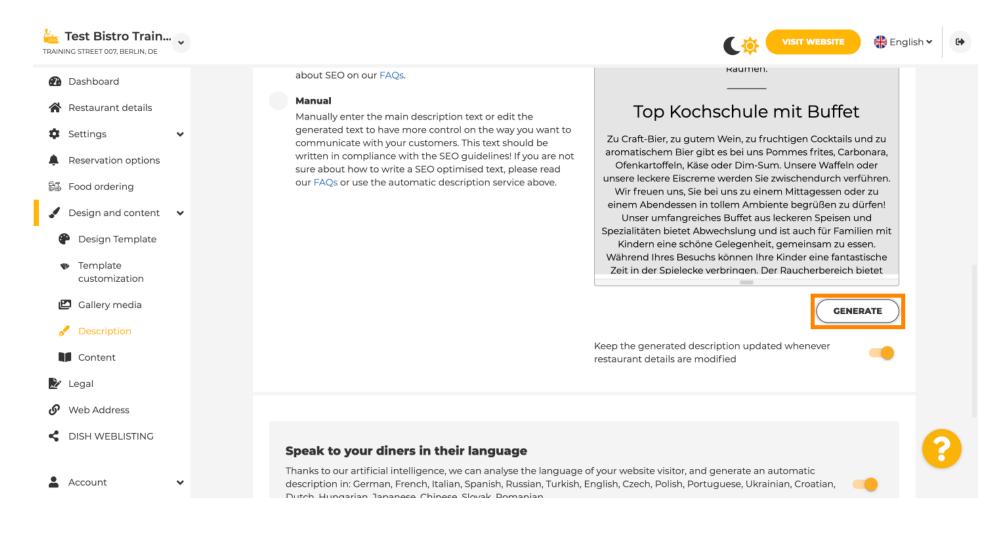

# To activate the AI description function click on Automatic. Note: The automatic description is a feature only included in DISH Professional

To now let the new setting become effective click on Generate. This will generate your individual Google optimised description text based on the details of your establishment.