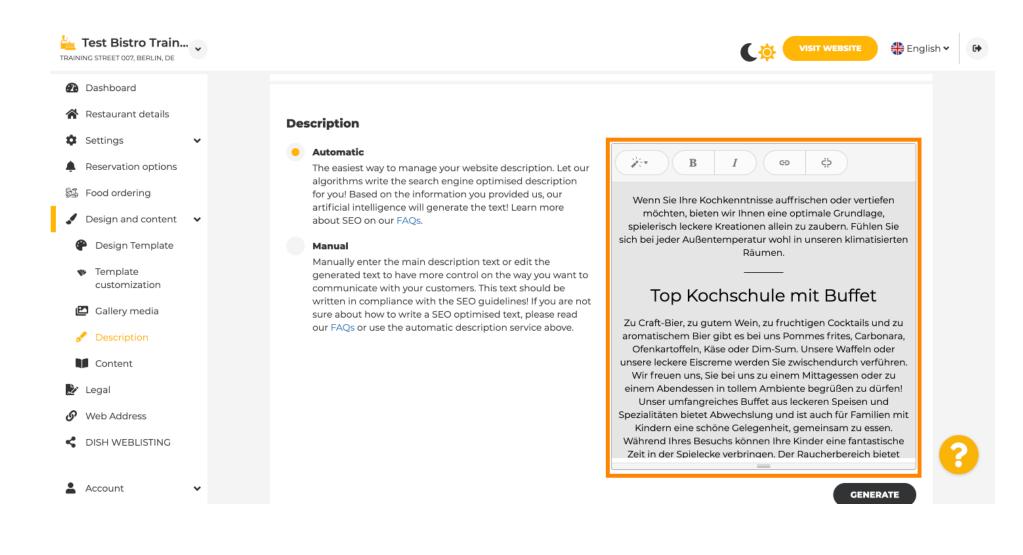

### The new generated description is displayed in the set language of your DISH account.

To ensure your description is always updated to the changing establishment details click on the switch.

If you want to activate that your description is displayed in the visiter's language click on the switch. Note: Our AI analyses the language of the visitor and adapt it immediately