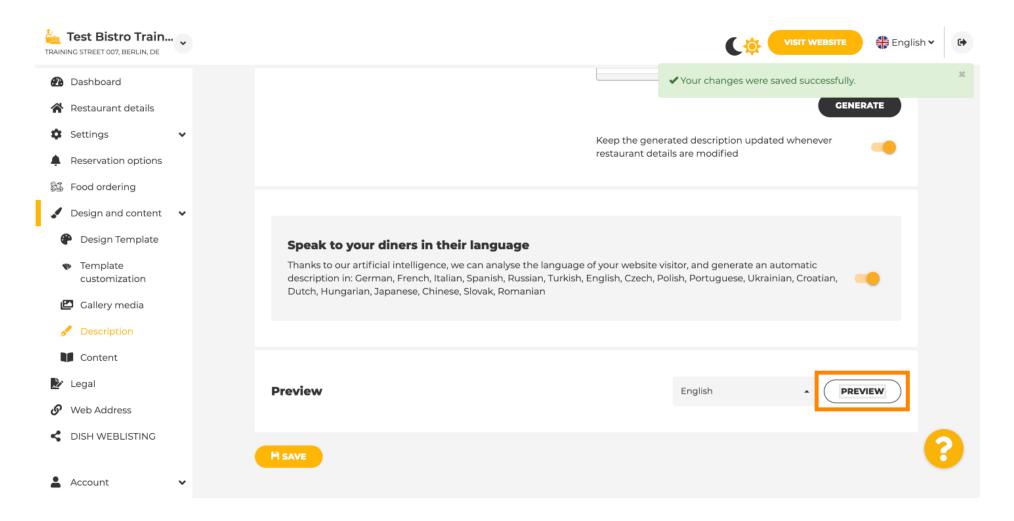

### (i) This is your new Al generated description.

() To see what your website would look like in another language, select another language in the dropdown menu and click on PREVIEW.

| Test Bistro Train<br>TRAINING STREET 007, BERLIN, DE |                                                                                                                                                                                                                                                                  | VISIT WEBSITE English ~ 🕞                       |
|------------------------------------------------------|------------------------------------------------------------------------------------------------------------------------------------------------------------------------------------------------------------------------------------------------------------------|-------------------------------------------------|
| 🚯 Dashboard                                          |                                                                                                                                                                                                                                                                  |                                                 |
| Restaurant details                                   |                                                                                                                                                                                                                                                                  | GENERATE                                        |
| Settings                                             |                                                                                                                                                                                                                                                                  | Keep the generated description updated whenever |
| Reservation options                                  | restaurant details are modified                                                                                                                                                                                                                                  | restaurant details are modified                 |
| 显示 Food ordering                                     |                                                                                                                                                                                                                                                                  |                                                 |
| 🖌 Design and content 🛛 🗸                             |                                                                                                                                                                                                                                                                  |                                                 |
| Pesign Template                                      | Speak to your diners in their language                                                                                                                                                                                                                           |                                                 |
| <ul> <li>Template</li> <li>customization</li> </ul>  | Thanks to our artificial intelligence, we can analyse the language of your website visitor, and generate an automatic<br>description in: German, French, Italian, Spanish, Russian, Turkish, English, Czech, Polish, Portuguese, Ukrainian, Croatian, Coetian, O |                                                 |
| 🖾 Gallery media                                      |                                                                                                                                                                                                                                                                  |                                                 |
| 🖋 Description                                        |                                                                                                                                                                                                                                                                  |                                                 |
| Content                                              |                                                                                                                                                                                                                                                                  |                                                 |
| 🏂 Legal                                              | Preview                                                                                                                                                                                                                                                          | Czech A PREVIEW                                 |
| 🔗 Web Address                                        |                                                                                                                                                                                                                                                                  |                                                 |
| CISH WEBLISTING                                      | H save                                                                                                                                                                                                                                                           | 2                                               |
| 🛓 Account 🗸 🗸                                        |                                                                                                                                                                                                                                                                  |                                                 |

() In this case we choose to display the website in Czech. That's it. You are done.

Scan to go to the interactive player