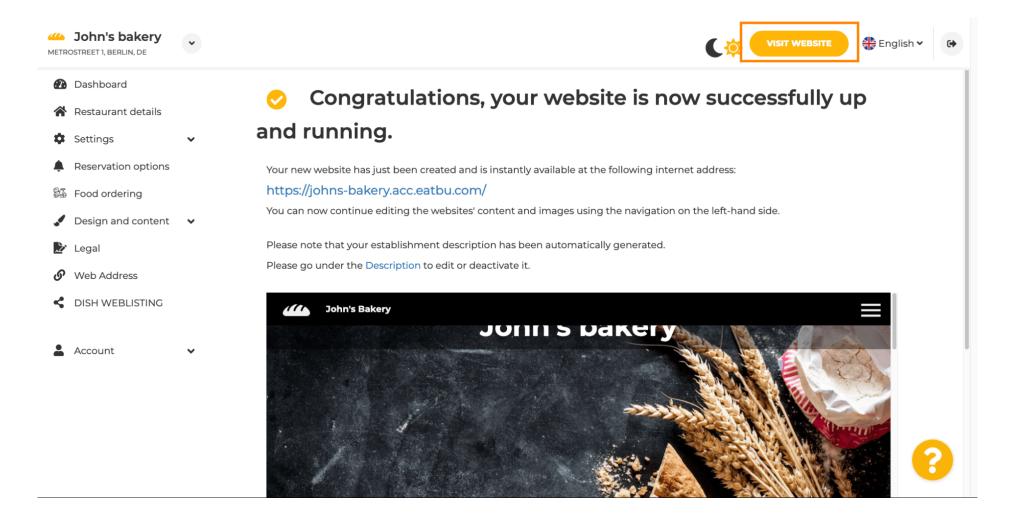

In the last step you will get a preview of your website.

Click on activate now to complete the setup.

You will be redirected to your DISH Website dashboard. To view your website, click on visit website.

That's it for the setup. You're website was successfully created and your establishment can be found online.

Scan to go to the interactive player