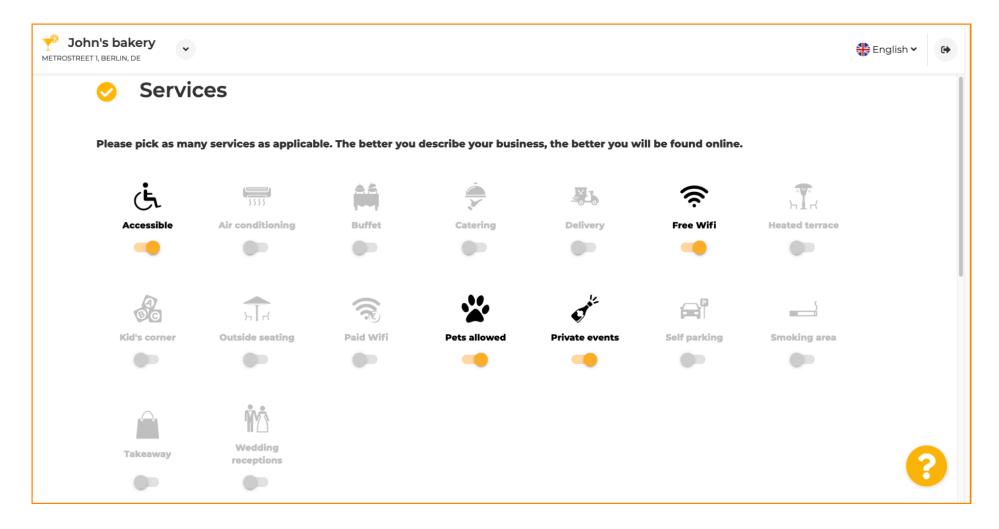

First, enter the opening hours of your establishment by clicking on add.

Select the the days and time interval when the establishment is open.

Click on continue to proceed to the next step.

Now, pick services to describe your business.