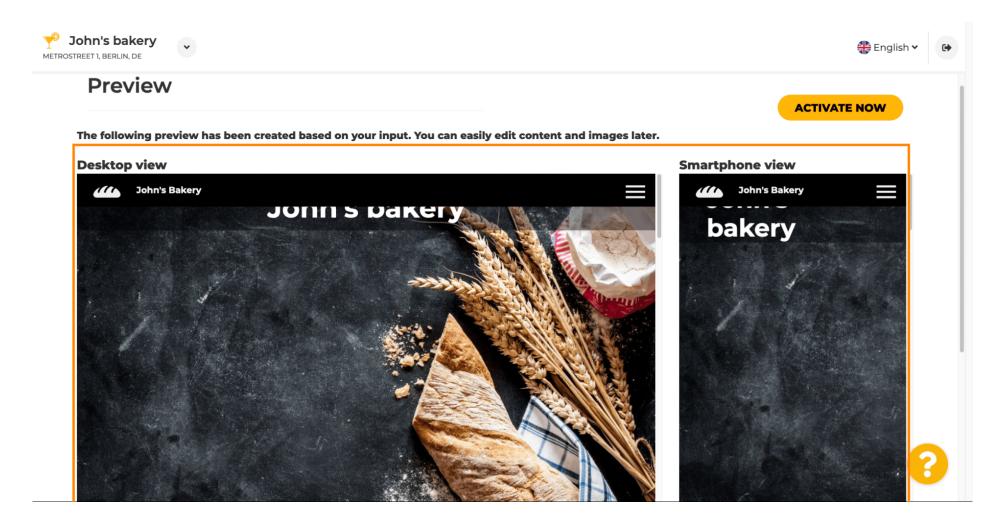

In the last step you will get a preview of your website.

Click on activate now to complete the setup.

You will be redirected to your DISH Website dashboard. To view your website, click on visit website.