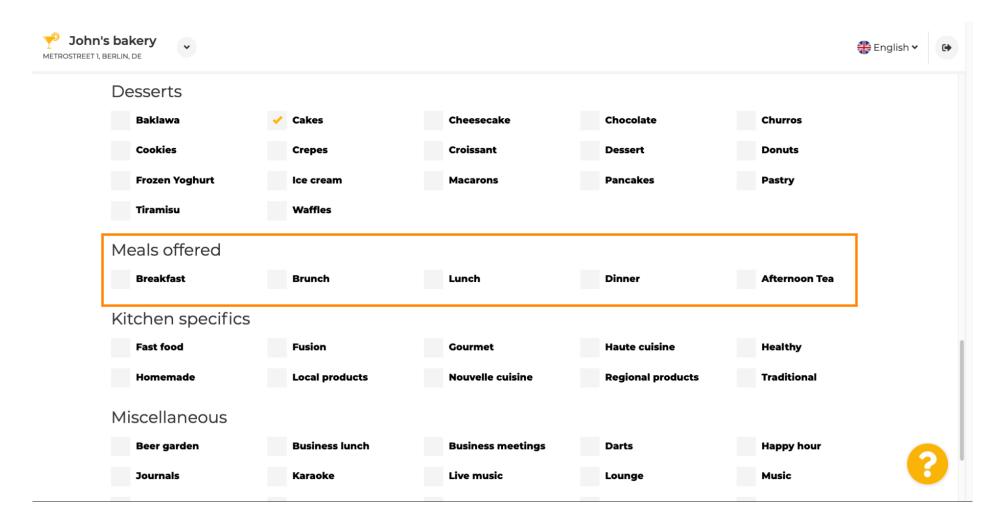

Enter the meals you are offering.

Define the kitchen specifics.

Scroll down to the last sub-section regarding your offering.

Enter miscellaneous offerings here.

Click on continue to proceed.

In this step you can define your internet domain and add additional information including phone number and email.