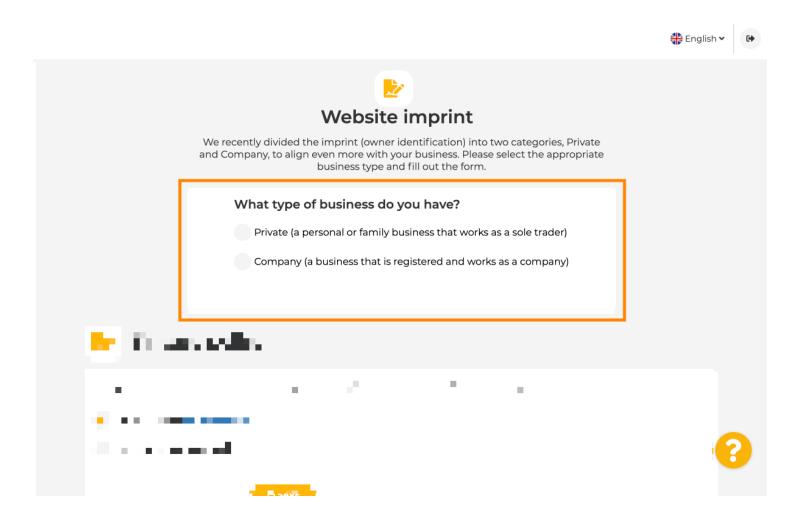

To proceed, click on continue.

The fifth step is to upload your menu. After you've done this, click on continue. Note: You can do this later as well.

it is time to update your imprint to comply with most state laws.

Firstly select what type of business you have.

Add all necessary information. Note: All text fields with a star icon have to filled out, the other text fields are optional.

When all information is added, press continue.