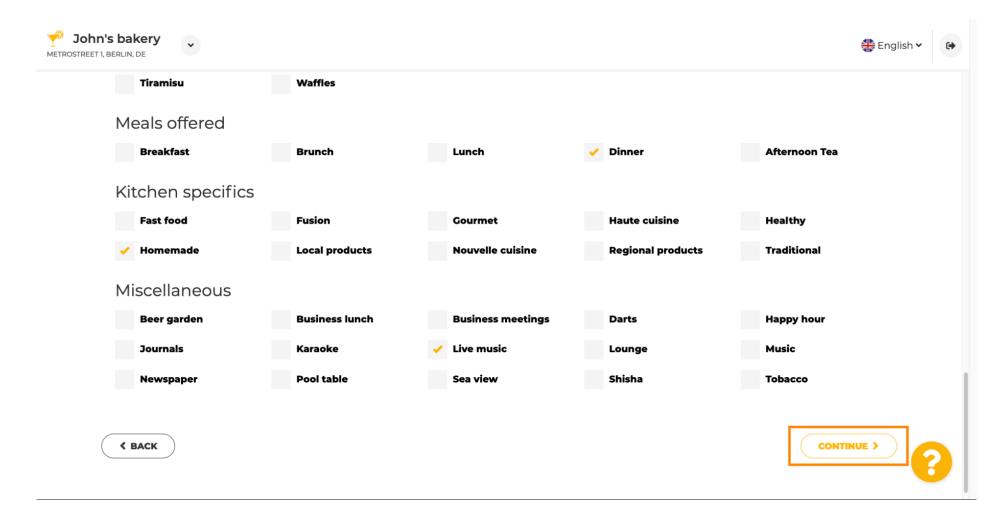

Enter the meals you are offering.

Define the kitchen specifics.

Scroll down to the last sub-section regarding your offering.

Enter miscellaneous offerings here.

Click on continue to proceed.

In this step you can define your internet domain and add additional information including phone number and email.