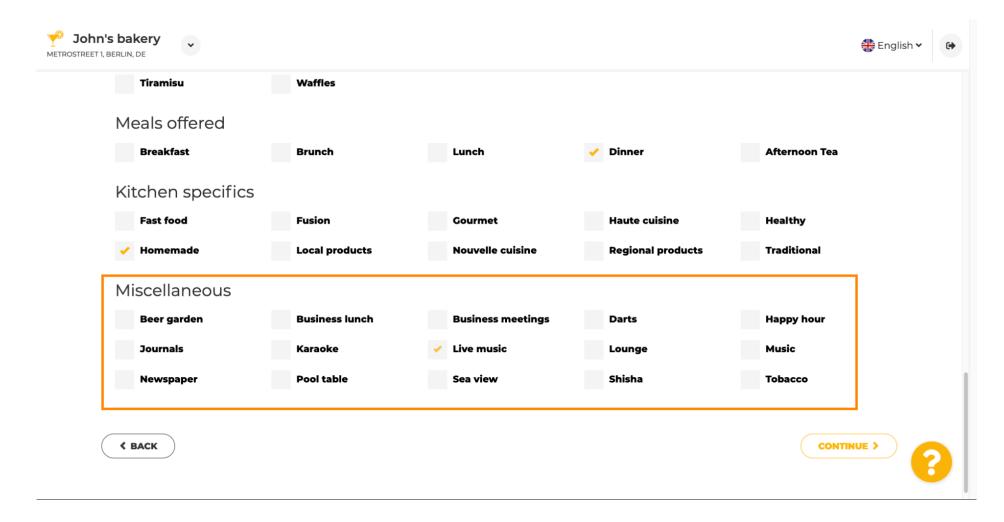

Enter the meals you are offering.

Define the kitchen specifics.

Scroll down to the last sub-section regarding your offering.

Enter miscellaneous offerings here.

Click on continue to proceed.

In this step you can define your internet domain and add additional information including phone number and email.