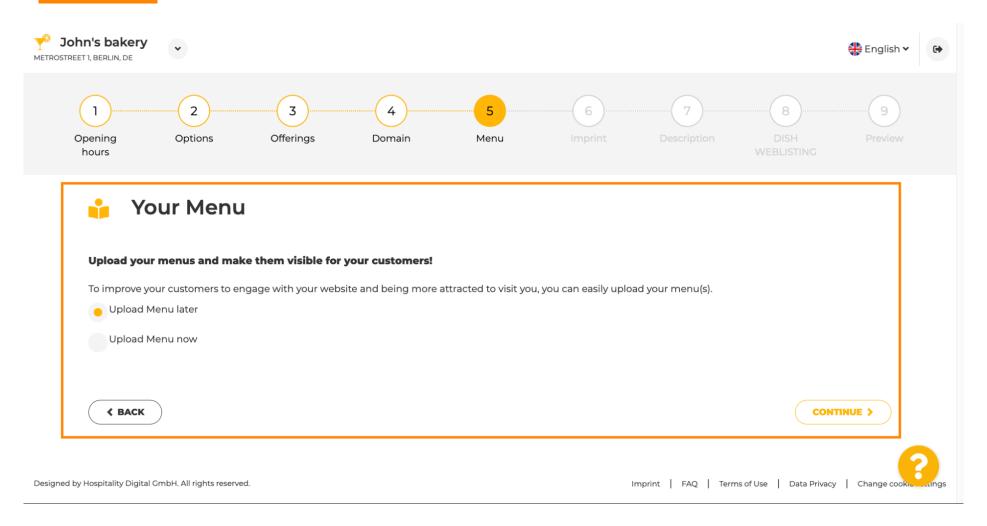

To proceed, click on continue.

The fifth step is to upload your menu. After you've done this, click on continue. Note: You can do this later as well.

it is time to update your imprint to comply with most state laws.