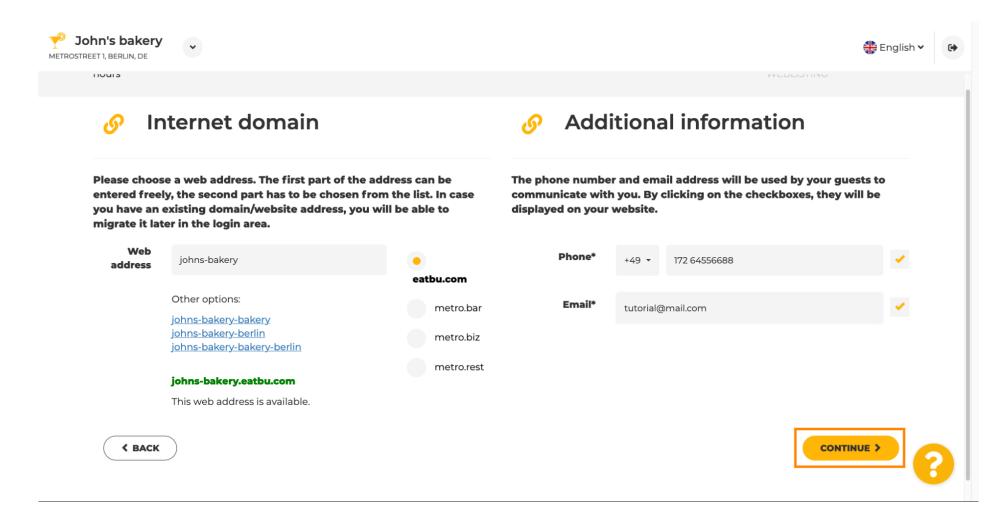

Enter the meals you are offering.

Define the kitchen specifics.

Scroll down to the last sub-section regarding your offering.

Enter miscellaneous offerings here.

Click on continue to proceed.

In this step you can define your internet domain and add additional information including phone number and email.