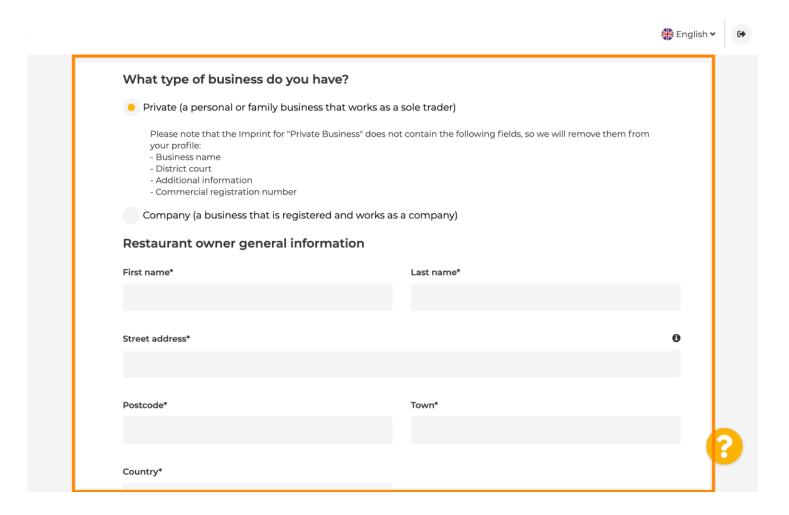

Firstly select what type of business you have.

Add all necessary information. Note: All text fields with a star icon have to filled out, the other text fields are optional.

When all information is added, press continue.