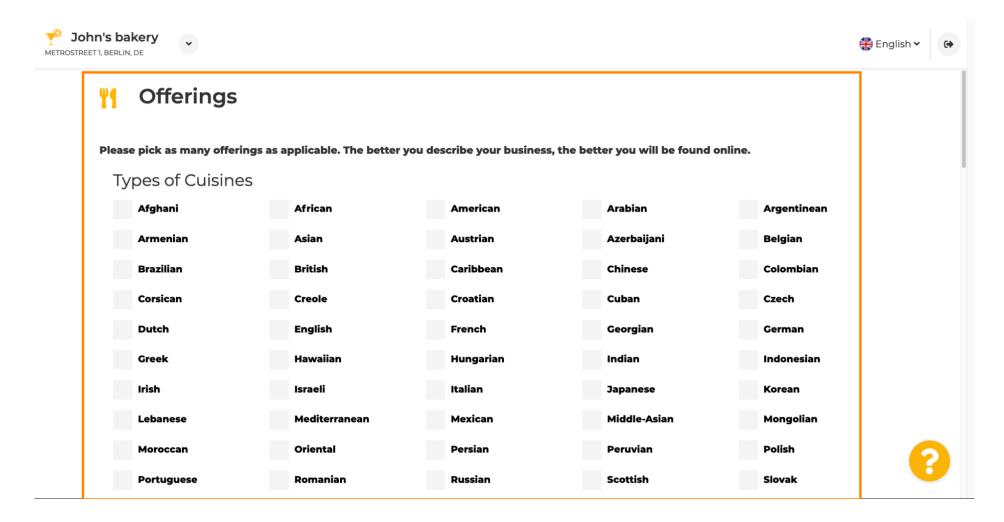

Scroll down to get to the next sub-section.

Then, click on the various payment options that are accepted.

Proceed and click on continue.

This section is about your offerings. Select the types of cuisines that describe your establishment the best.