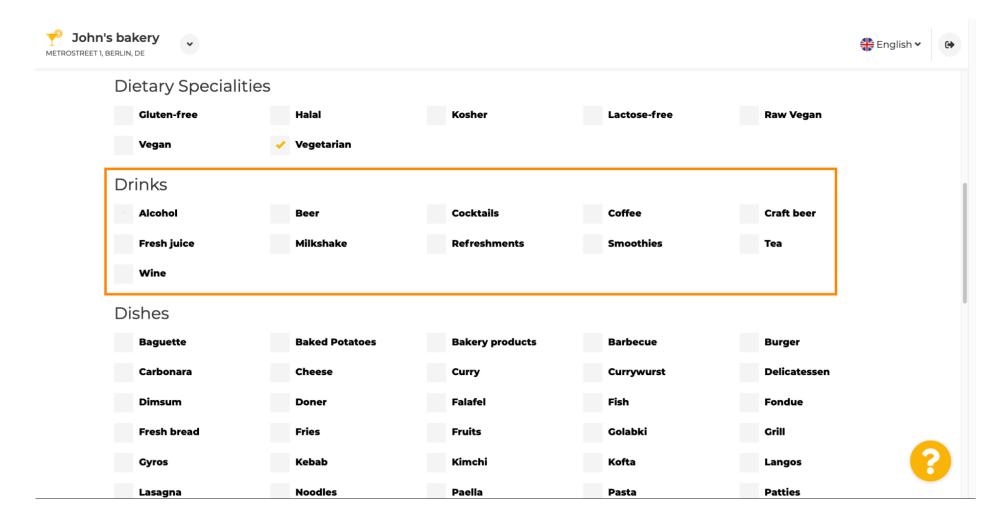

Set the check box beside the offered dietary specialty.

• Here you can pick the different drinks you are offering.

Your different dishes can be selected here.

Scroll down to enter the desserts.

Select your desserts here.