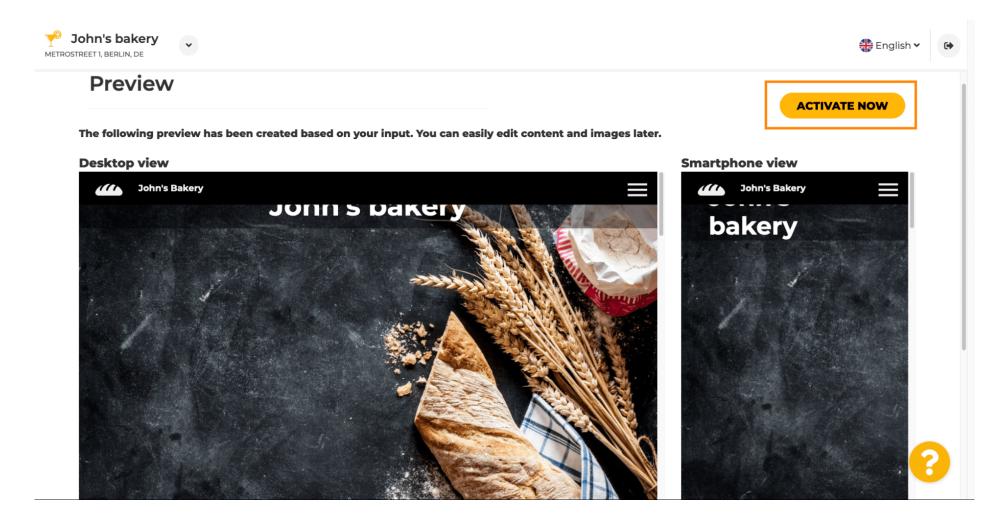

In the last step you will get a preview of your website.

Click on activate now to complete the setup.

You will be redirected to your DISH Website dashboard. To view your website, click on visit website.