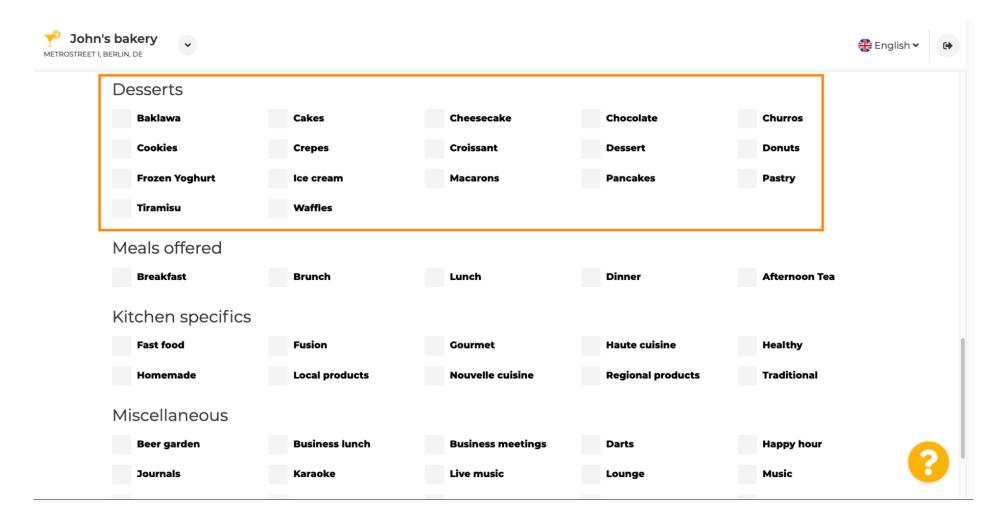

Set the check box beside the offered dietary specialty.

• Here you can pick the different drinks you are offering.

Your different dishes can be selected here.

Scroll down to enter the desserts.

Select your desserts here.