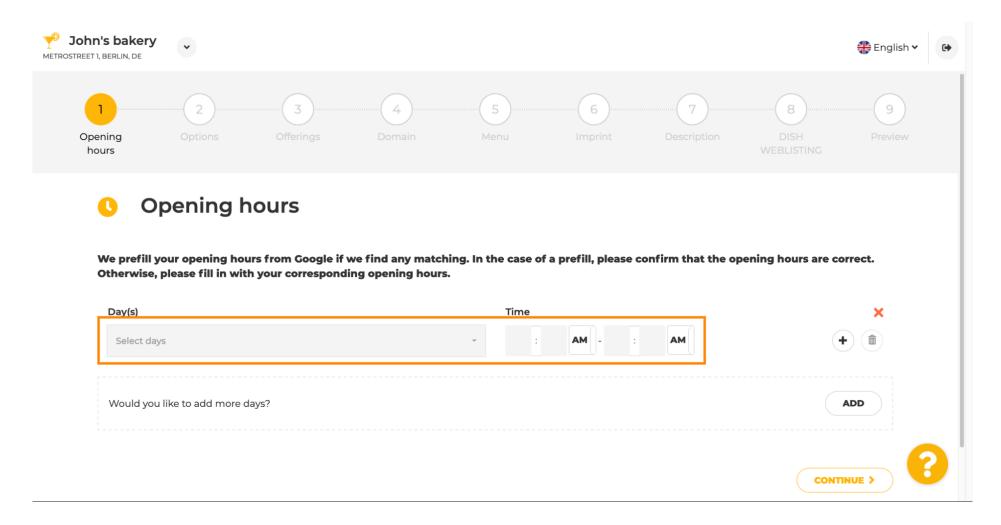

First, enter the opening hours of your establishment by clicking on add.

Select the the days and time interval when the establishment is open.

Click on continue to proceed to the next step.

Now, pick services to describe your business.