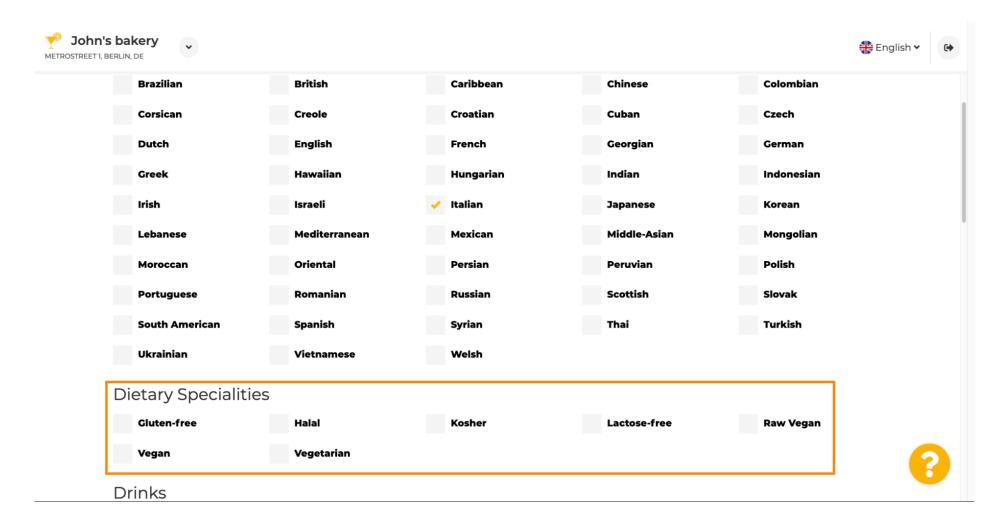

Scroll down to get to the next sub-section.

Then, click on the various payment options that are accepted.

Proceed and click on continue.

This section is about your offerings. Select the types of cuisines that describe your establishment the best.

Set the check box beside the offered dietary specialty.

• Here you can pick the different drinks you are offering.

Your different dishes can be selected here.

Scroll down to enter the desserts.

Select your desserts here.