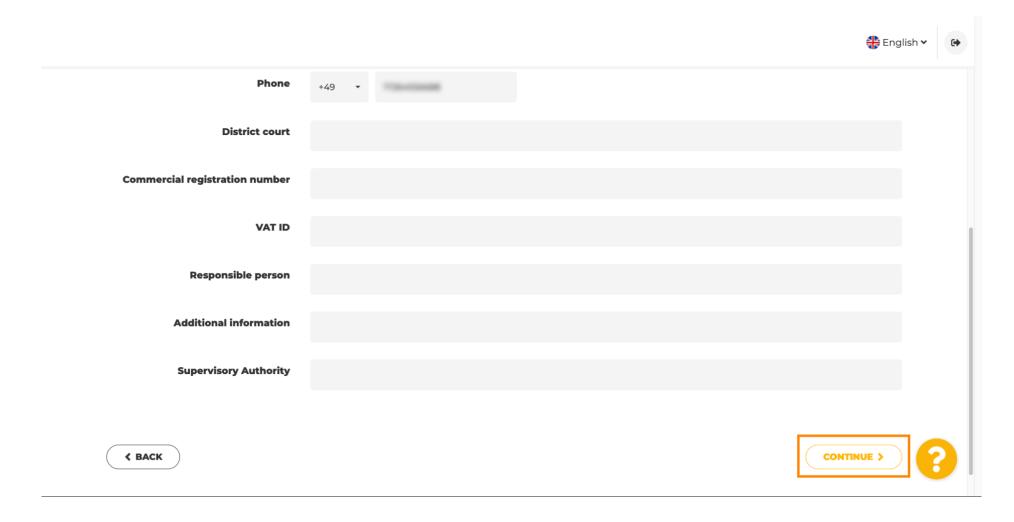

Firstly select what type of business you have.

Add all necessary information. Note: All text fields with a star icon have to filled out, the other text fields are optional.

When all information is added, press continue.