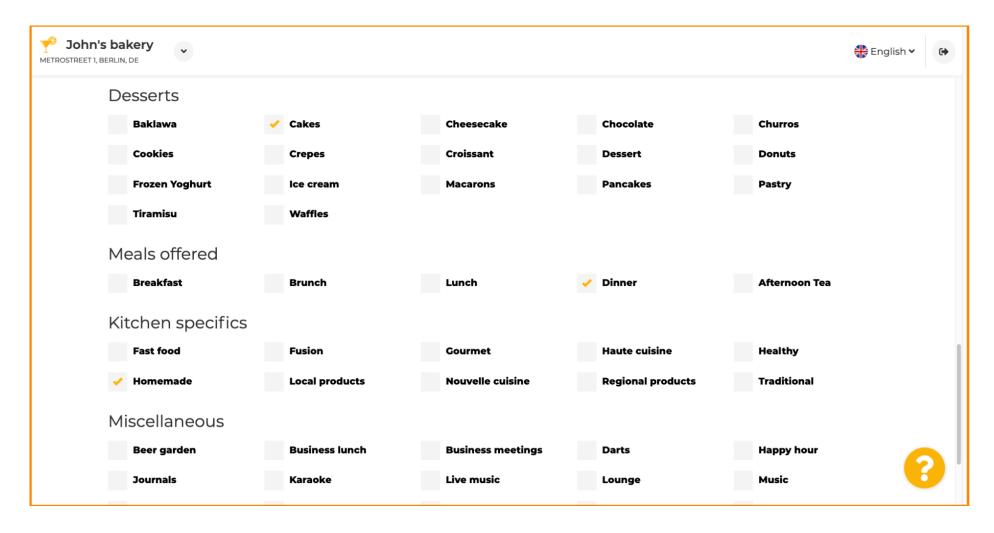

Enter the meals you are offering.

Define the kitchen specifics.

Scroll down to the last sub-section regarding your offering.

Enter miscellaneous offerings here.

Click on continue to proceed.

In this step you can define your internet domain and add additional information including phone number and email.