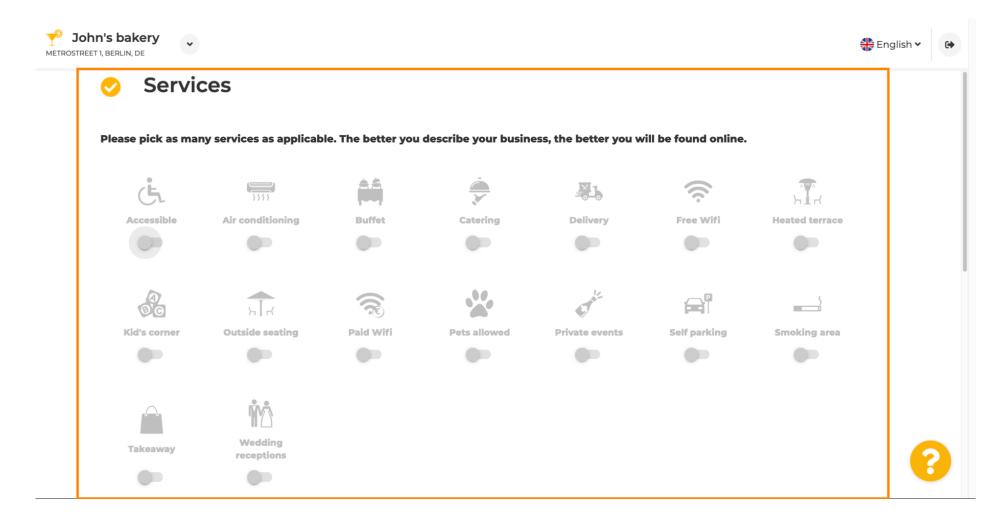

First, enter the opening hours of your establishment by clicking on add.

Select the the days and time interval when the establishment is open.

Click on continue to proceed to the next step.

Now, pick services to describe your business.