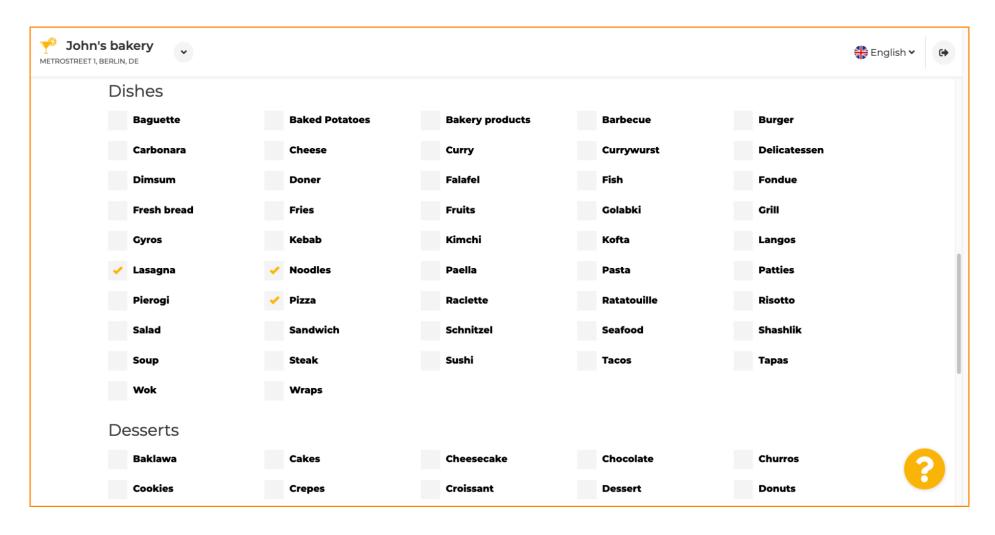

Set the check box beside the offered dietary specialty.

• Here you can pick the different drinks you are offering.

Your different dishes can be selected here.

Scroll down to enter the desserts.

Select your desserts here.