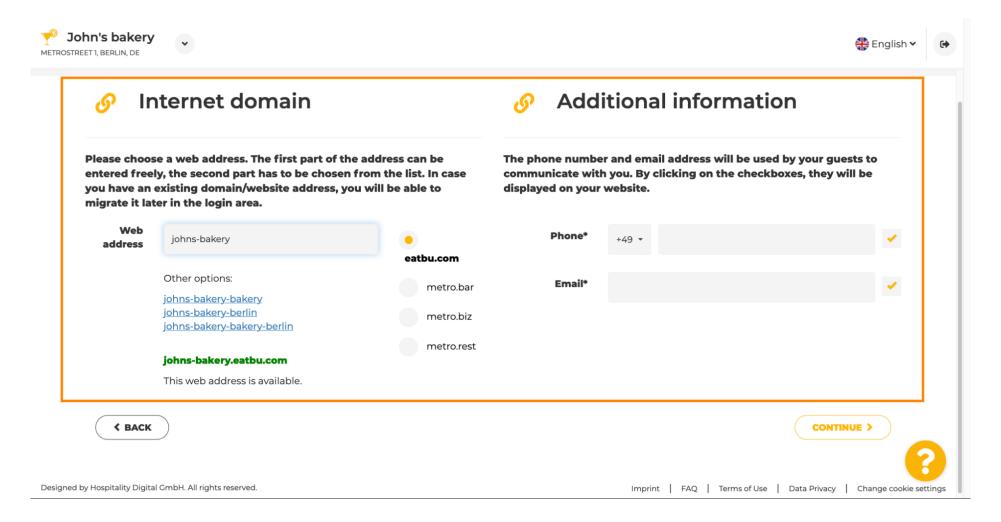

Enter the meals you are offering.

Define the kitchen specifics.

Scroll down to the last sub-section regarding your offering.

Enter miscellaneous offerings here.

Click on continue to proceed.

In this step you can define your internet domain and add additional information including phone number and email.