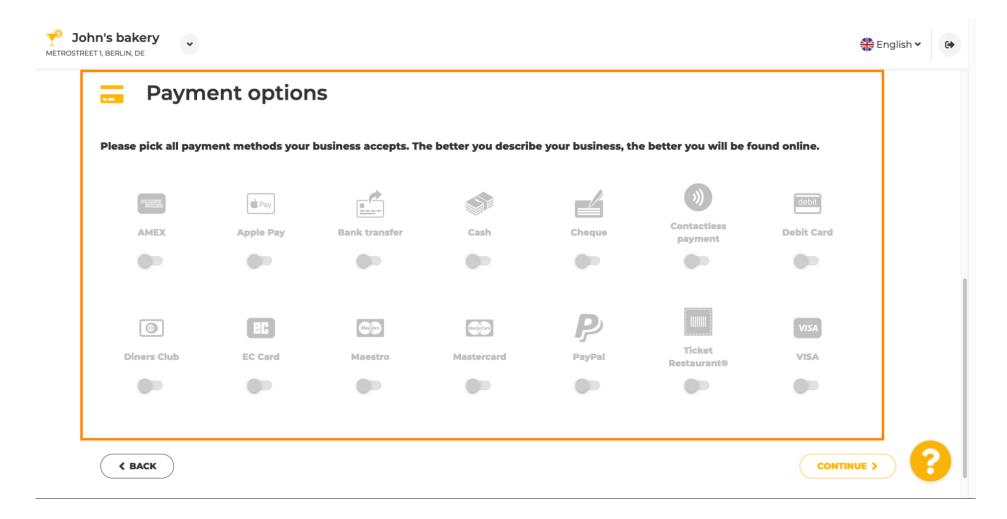

Scroll down to get to the next sub-section.

Then, click on the various payment options that are accepted.

Proceed and click on continue.

This section is about your offerings. Select the types of cuisines that describe your establishment the best.