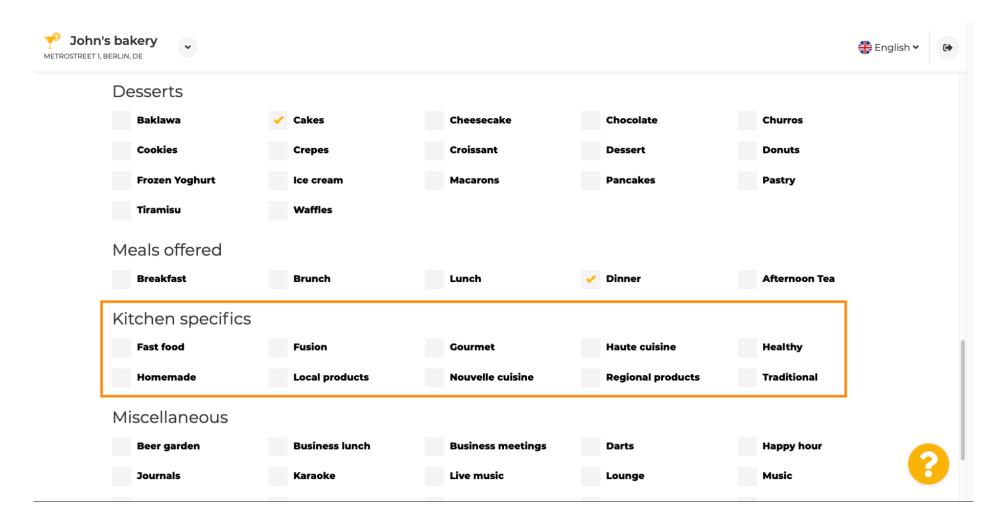

Enter the meals you are offering.

Define the kitchen specifics.

Scroll down to the last sub-section regarding your offering.

Enter miscellaneous offerings here.

Click on continue to proceed.

In this step you can define your internet domain and add additional information including phone number and email.