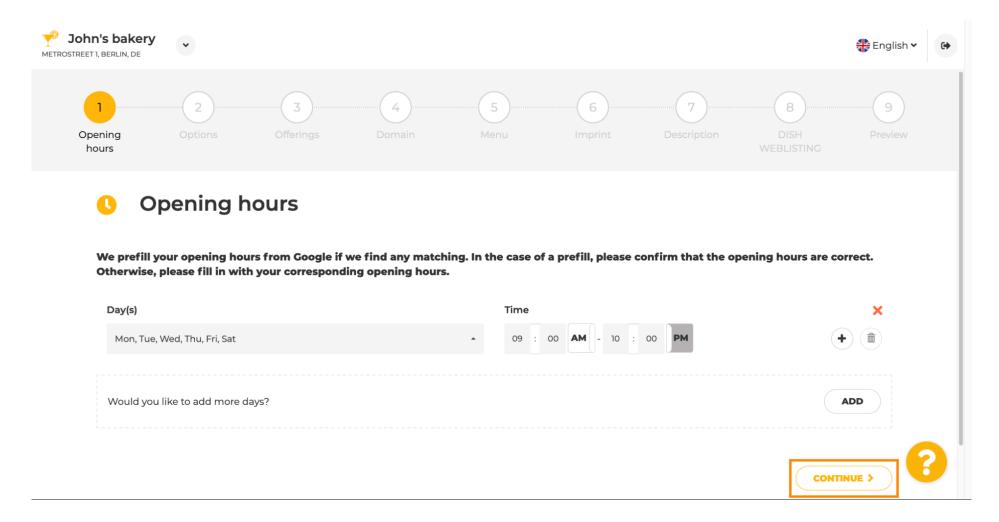

First, enter the opening hours of your establishment by clicking on add.

Select the the days and time interval when the establishment is open.

Click on continue to proceed to the next step.

Now, pick services to describe your business.