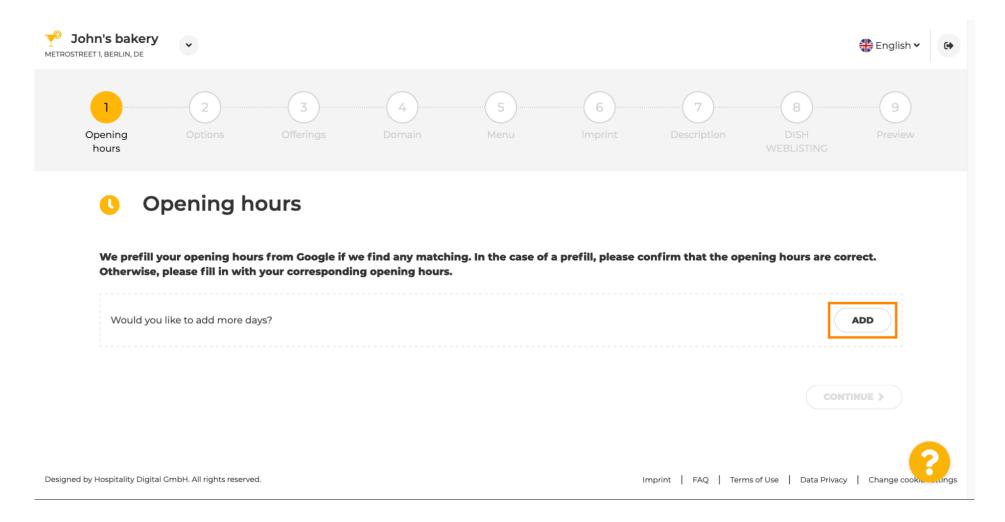

First, enter the opening hours of your establishment by clicking on add.

Select the the days and time interval when the establishment is open.

Click on continue to proceed to the next step.

Now, pick services to describe your business.