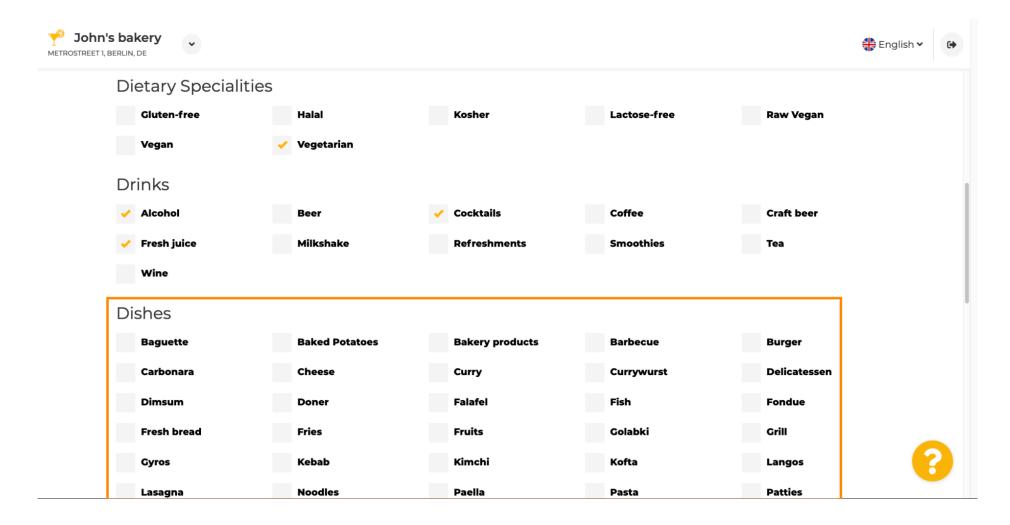

Set the check box beside the offered dietary specialty.

• Here you can pick the different drinks you are offering.

Your different dishes can be selected here.

Scroll down to enter the desserts.

Select your desserts here.