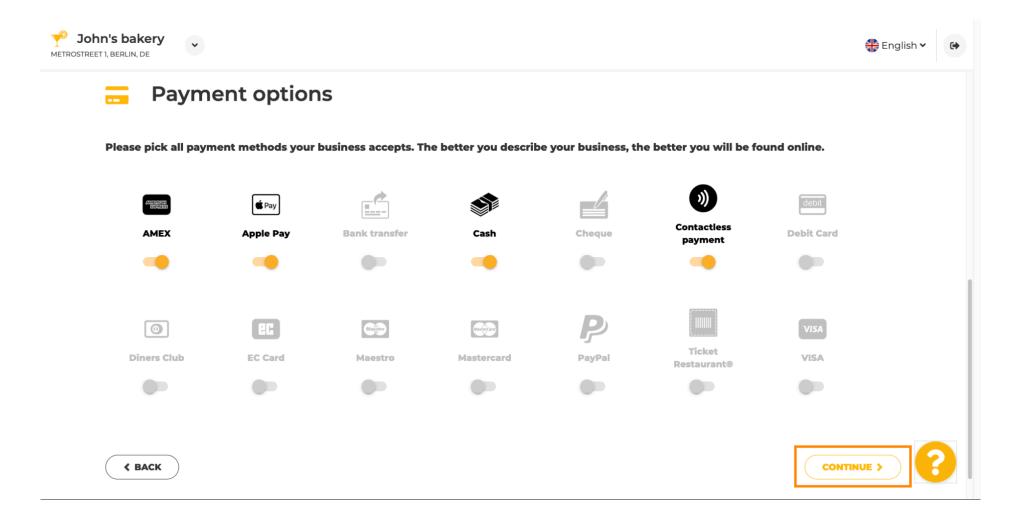

Scroll down to get to the next sub-section.

Then, click on the various payment options that are accepted.

Proceed and click on continue.

This section is about your offerings. Select the types of cuisines that describe your establishment the best.