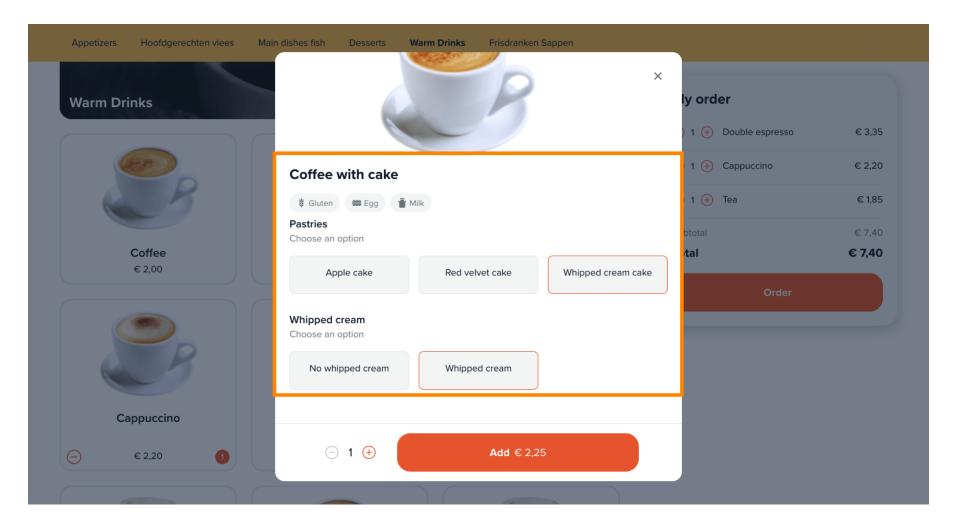

You can edit the number of the products by clicking on the "+" or "-" buttons.

There may be some products that have additional options to add in the order.

Click on Order to proceed to the checkout.

Choose a pick-up time for your take-away order.