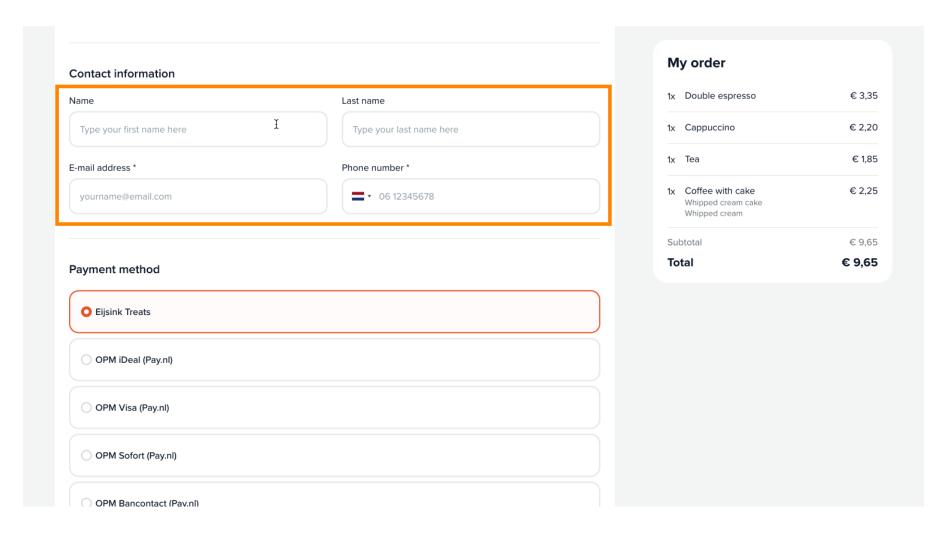

• Fill in the boxes with your personal information.

Choose your preferred payment method.

You can add a note to specify something to the restaurant.

Click on Complete order to finalise it and go to the payment method.