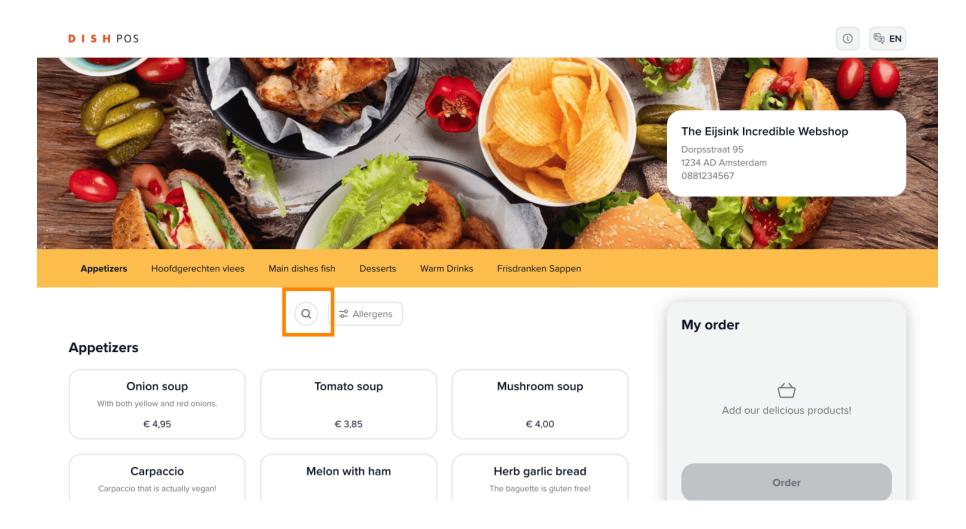

The name of your webshop and its address will appear at the top of the page.

In the yellow header you can find the menu sections.

Click on the magnifying glass button to search for a specific dish.

Click on Allergens and select all the intolerances you may have to filter the available options.