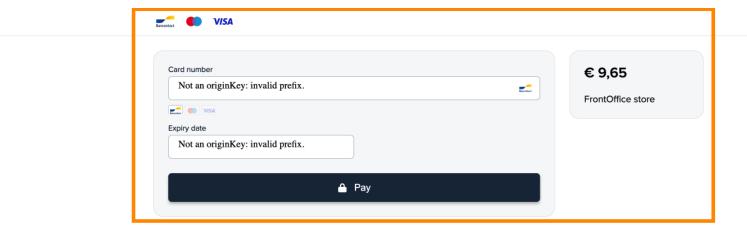

You will be redirected to your selected payment method. That's it. You've finished!

Scan to go to the interactive player