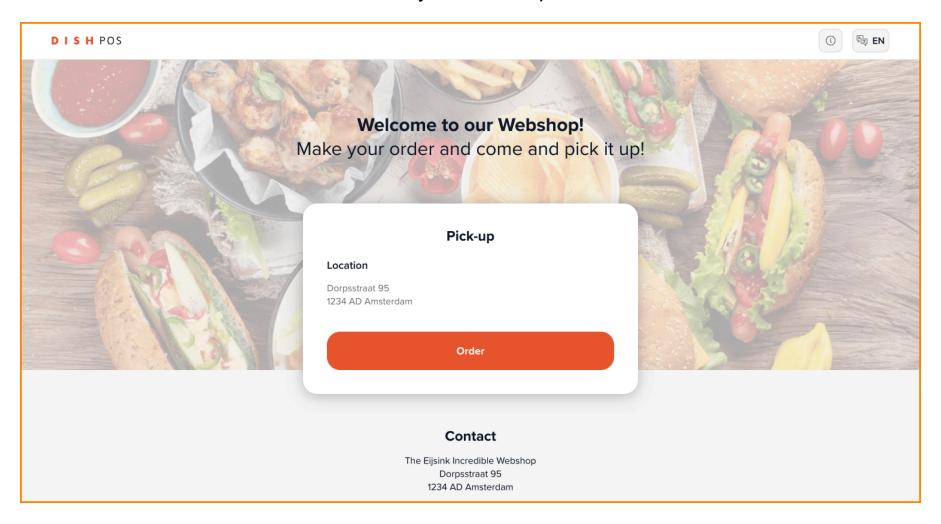

To see an overview of your webshop, the first step is to click on the link of your webshop url in the Sales channel section. You will be redirected to your webshop.

• This is the main information of your webshop that was edited in the previous tutorial. Click on Order to proceed.