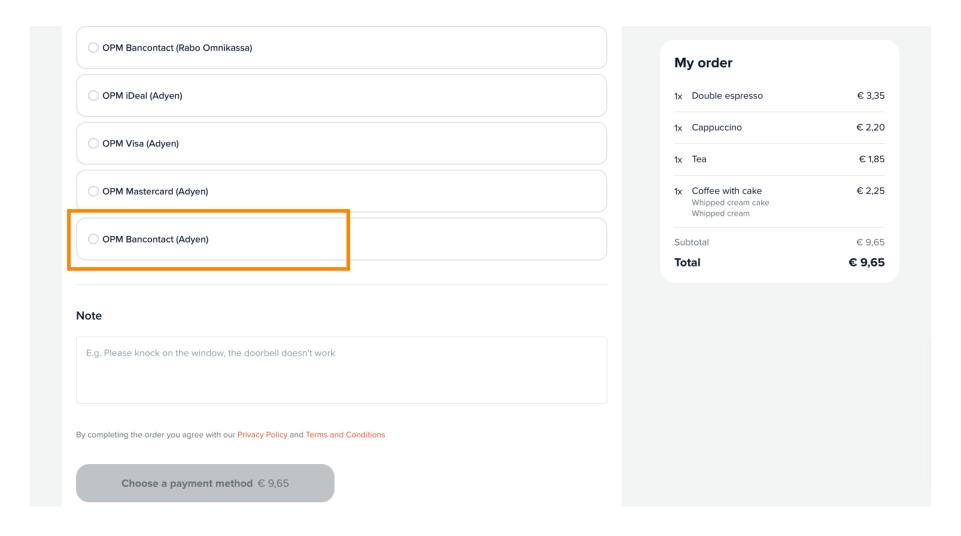

• Fill in the boxes with your personal information.

Choose your preferred payment method.

You can add a note to specify something to the restaurant.

Click on Complete order to finalise it and go to the payment method.