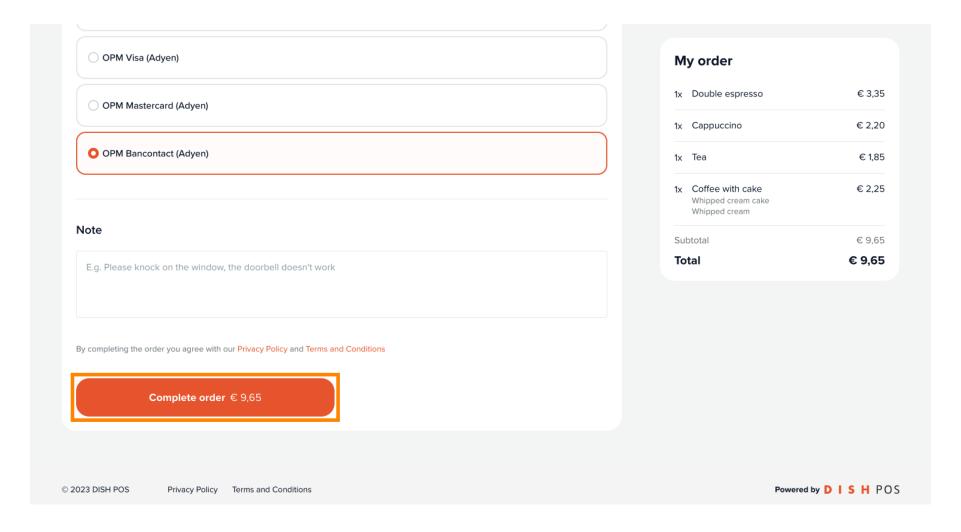

• Fill in the boxes with your personal information.

Choose your preferred payment method.

You can add a note to specify something to the restaurant.

Click on Complete order to finalise it and go to the payment method.