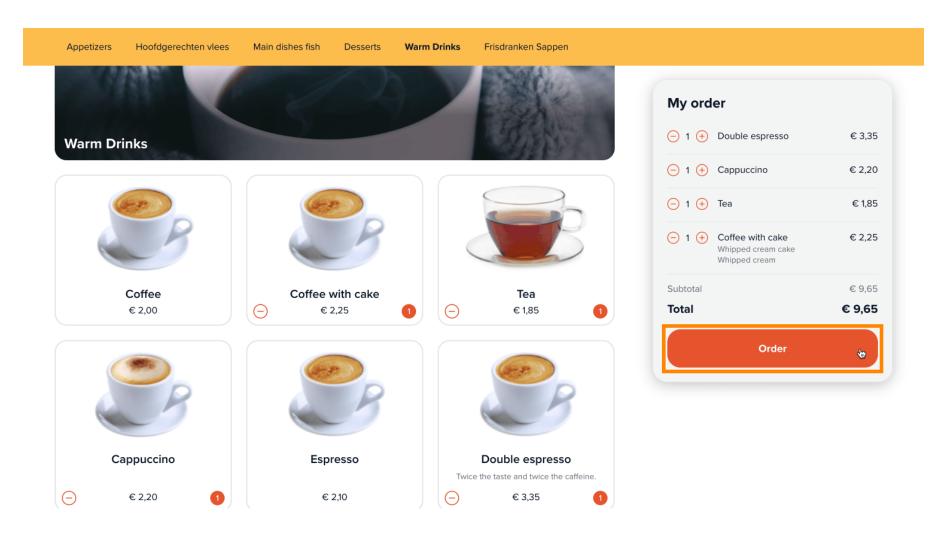

You can edit the number of the products by clicking on the "+" or "-" buttons.

There may be some products that have additional options to add in the order.

Click on Order to proceed to the checkout.

Choose a pick-up time for your take-away order.