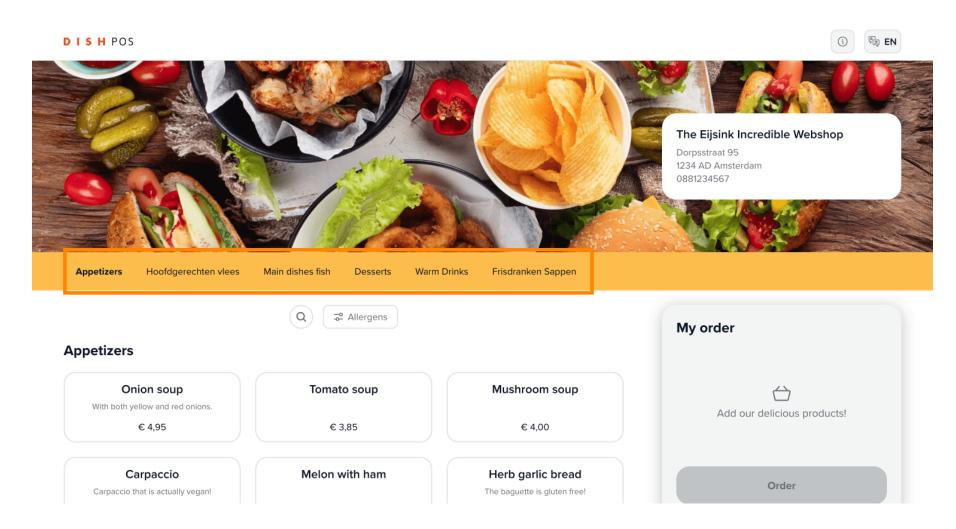

The name of your webshop and its address will appear at the top of the page.

In the yellow header you can find the menu sections.

Click on the magnifying glass button to search for a specific dish.

Click on Allergens and select all the intolerances you may have to filter the available options.