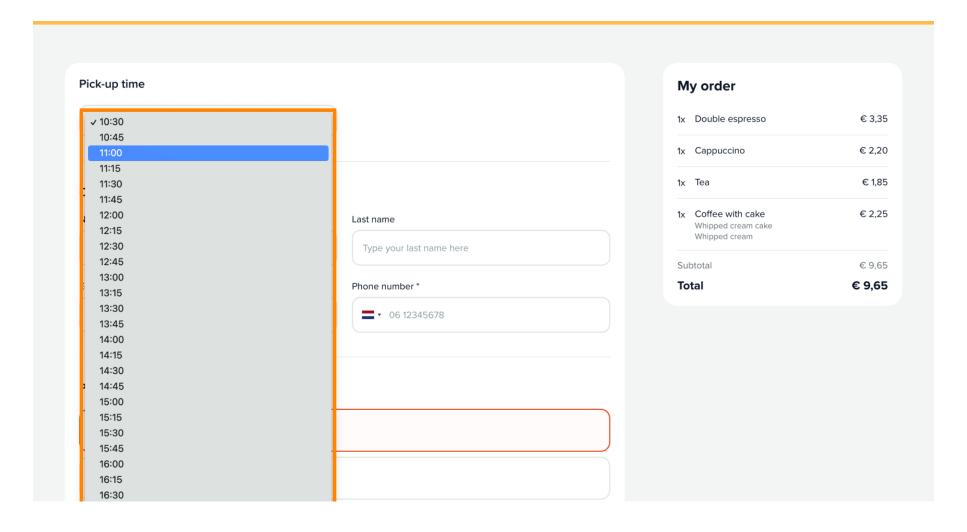

You can edit the number of the products by clicking on the "+" or "-" buttons.

There may be some products that have additional options to add in the order.

Click on Order to proceed to the checkout.

Choose a pick-up time for your take-away order.