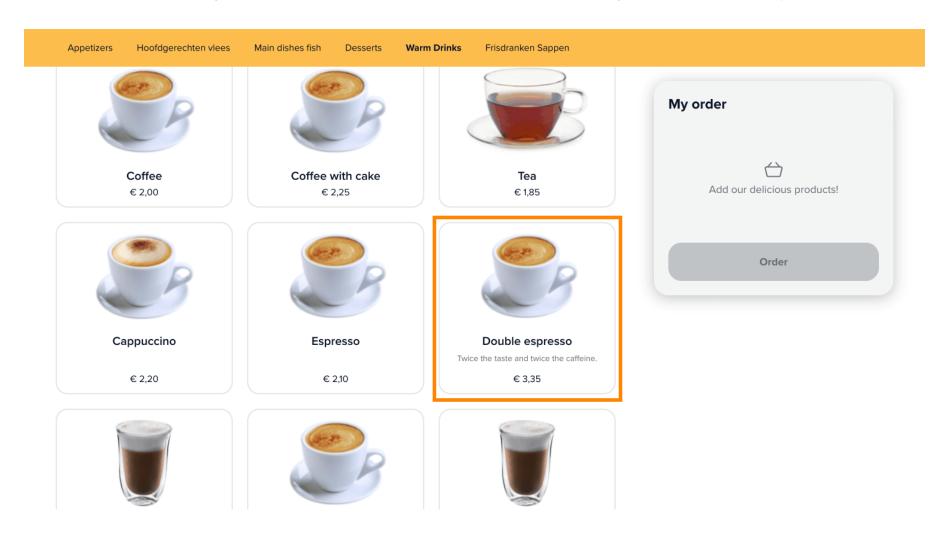

Go through the menu to see all the appetizers options.

Note: you can edit the layout and how the products are presented in the back-office.

Click on the product you want to choose and it will automatically appear in the My order section.

You can edit the number of the products by clicking on the "+" or "-" buttons.

There may be some products that have additional options to add in the order.

Click on Order to proceed to the checkout.

Choose a pick-up time for your take-away order.