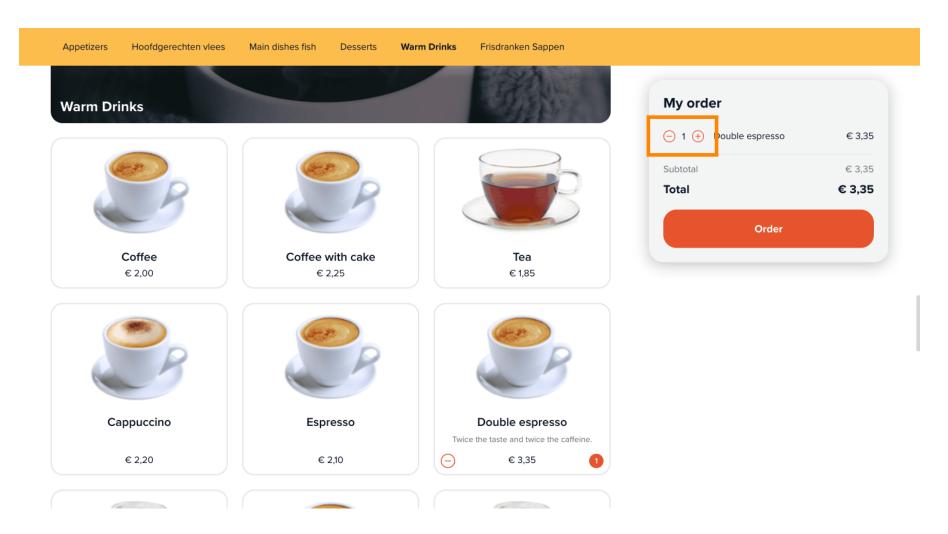

Go through the menu to see all the appetizers options.

Note: you can edit the layout and how the products are presented in the back-office.

Click on the product you want to choose and it will automatically appear in the My order section.

You can edit the number of the products by clicking on the "+" or "-" buttons.

There may be some products that have additional options to add in the order.

Click on Order to proceed to the checkout.

Choose a pick-up time for your take-away order.