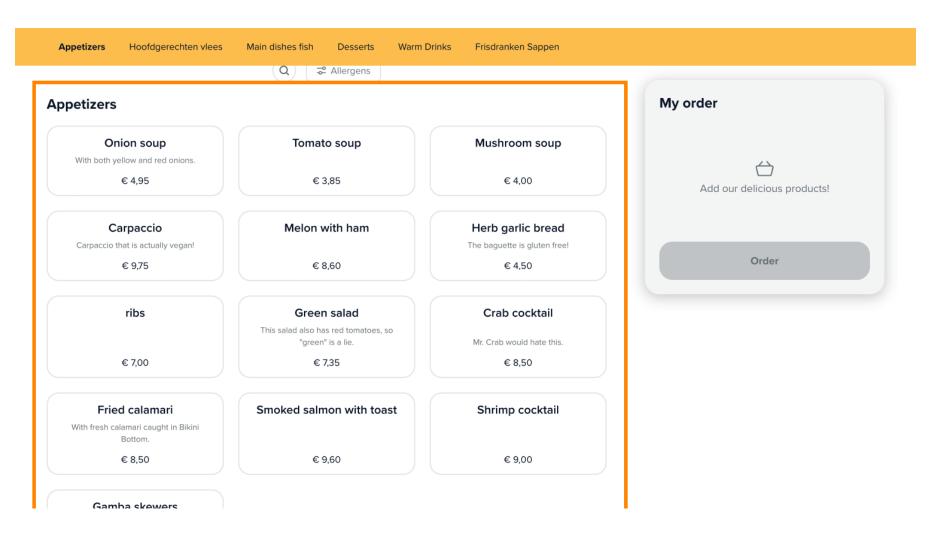

Go through the menu to see all the appetizers options.

Note: you can edit the layout and how the products are presented in the back-office.

Click on the product you want to choose and it will automatically appear in the My order section.