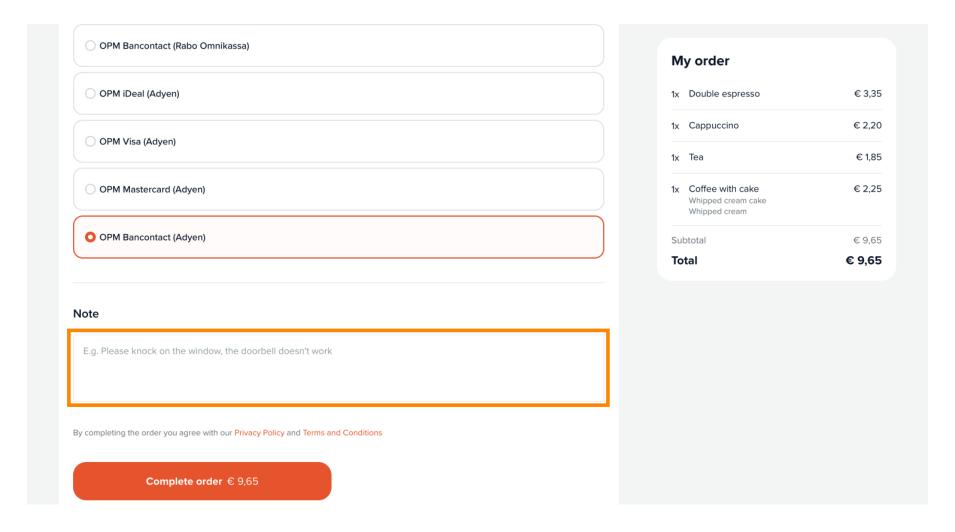

• Fill in the boxes with your personal information.

Choose your preferred payment method.

You can add a note to specify something to the restaurant.

Click on Complete order to finalise it and go to the payment method.