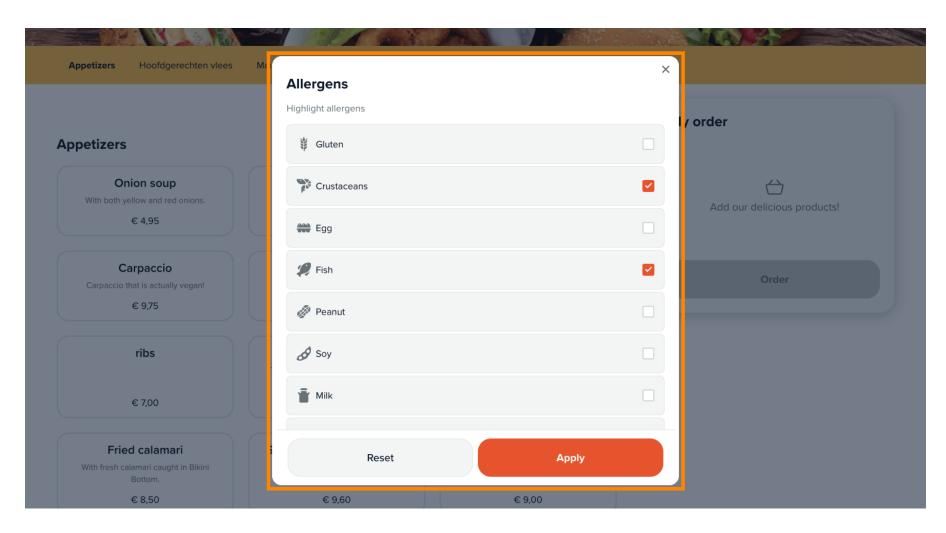

The name of your webshop and its address will appear at the top of the page.

In the yellow header you can find the menu sections.

Click on the magnifying glass button to search for a specific dish.

Click on Allergens and select all the intolerances you may have to filter the available options.