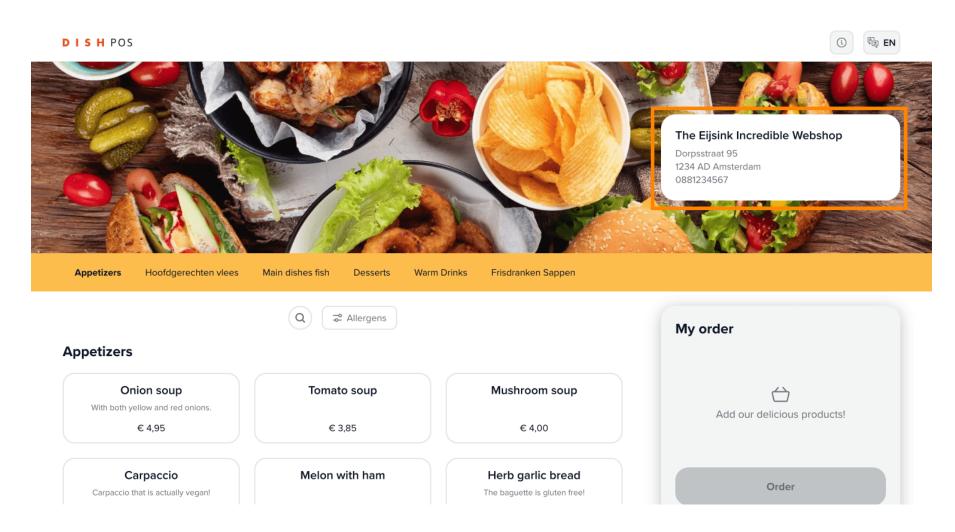

The name of your webshop and its address will appear at the top of the page.

In the yellow header you can find the menu sections.

Click on the magnifying glass button to search for a specific dish.

Click on Allergens and select all the intolerances you may have to filter the available options.

Go through the menu to see all the appetizers options.

Note: you can edit the layout and how the products are presented in the back-office.

Click on the product you want to choose and it will automatically appear in the My order section.