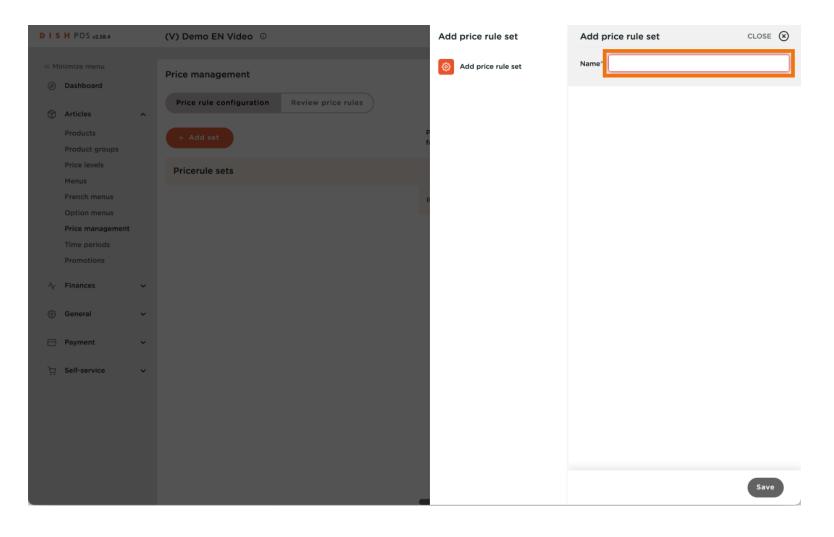

## Click Add Set to create a pricing rule set

| DIS        | H POS v2.58.4                          |          | (V) Demo EN Video O                                          | 分 DISH POS Tutorials dish_en_video@hd.digital ∨                                                                                                                                                                                         |
|------------|----------------------------------------|----------|--------------------------------------------------------------|-----------------------------------------------------------------------------------------------------------------------------------------------------------------------------------------------------------------------------------------|
| « Mir      | nimize menu<br>Dashboard               |          | Price management Price rule configuration Review price rules |                                                                                                                                                                                                                                         |
| Ø          | Articles<br>Products<br>Product groups | ^        | + Add set                                                    | Pricerules<br>for: Location None   Customer None   Period                                                                                                                                                                               |
|            | Price levels<br>Menus<br>French menus  |          | Pricerule sets                                               | Price rules in set:Show only configured rowsShow 50 $\checkmark$ recordsID $\diamond$ All $\diamond$ $\overset{d}{\overset{u}{}}$ $\overset{v}{\overset{u}{}}$ VAT $\diamond$ $\overset{w}{\overset{w}{}}$ $\overset{w}{\overset{w}{}}$ |
|            | Option menus<br>Price management       |          |                                                              |                                                                                                                                                                                                                                         |
|            | Time periods<br>Promotions             |          |                                                              |                                                                                                                                                                                                                                         |
| <b>^</b> ≁ | Finances<br>General                    | <b>`</b> |                                                              |                                                                                                                                                                                                                                         |
|            | Payment                                | ~        |                                                              |                                                                                                                                                                                                                                         |
| Ť          | Self-service                           | ~        |                                                              |                                                                                                                                                                                                                                         |
|            |                                        |          |                                                              |                                                                                                                                                                                                                                         |
|            |                                        |          |                                                              |                                                                                                                                                                                                                                         |
|            |                                        |          |                                                              |                                                                                                                                                                                                                                         |

#### Enter a Name, for example Happy hour, then save.

ISH