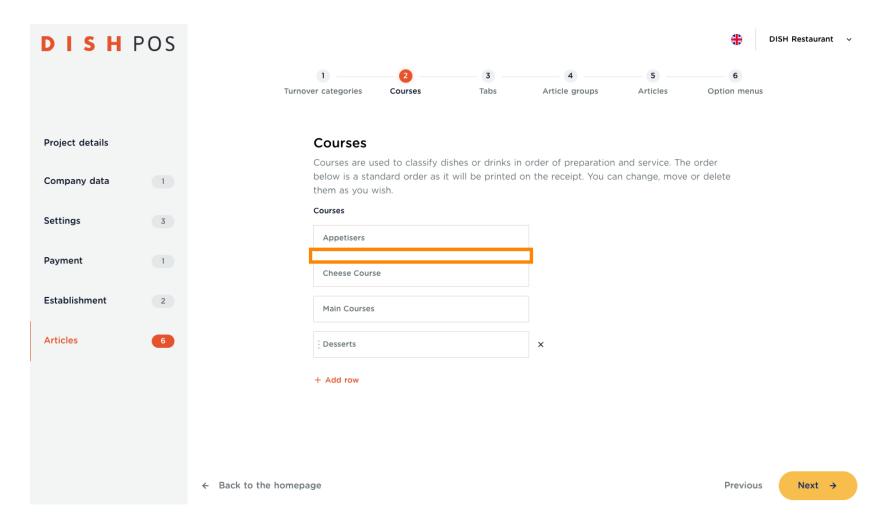

Standard courses have been set. If you want to add another course, click on + Add row.

Now name the course and click on Next ->.

You can also rearrange the courses to your liking. Just drag the box from the three dots to the position you want, and then drop it there.

### Drop

If one of these courses does not fit your list, just click on the X on the right of the box to delete it.