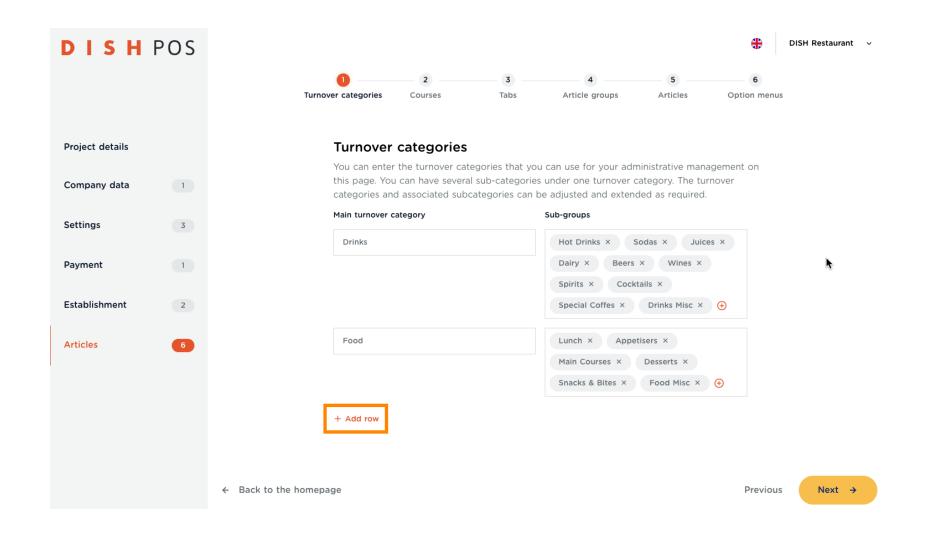

You already have content which has been provided by the template. And here is how you can edit and / or add to that.

For example, you have a stage, on which you host some special shows occasionally, and charge a ticket price for that. Just click on + Add row, enter Show as Main turnover category and Show-names as Sub-groups. Then click on Next 🛚.