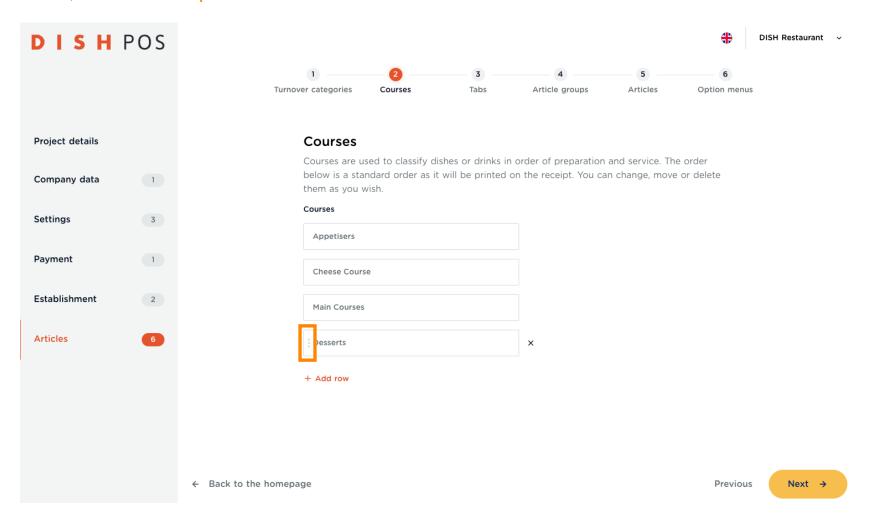

### Drop

If one of these courses does not fit your list, just click on the X on the right of the box to delete it.