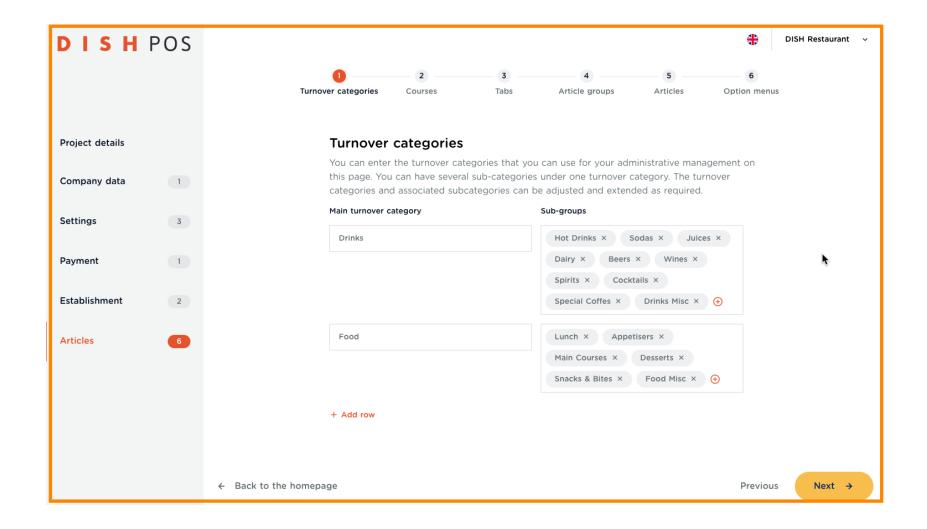

• Welcome to the second part of DISH POS Onboarding, which we have divided in two, easy to follow tutorials. In Part 2 you will configure your Turnover Categories, your Courses and your Tabs. So let's get started.

You already have content which has been provided by the template. And here is how you can edit and / or add to that.

For example, you have a stage, on which you host some special shows occasionally, and charge a ticket price for that. Just click on + Add row, enter Show as Main turnover category and Show-names as Sub-groups. Then click on Next 🛚.