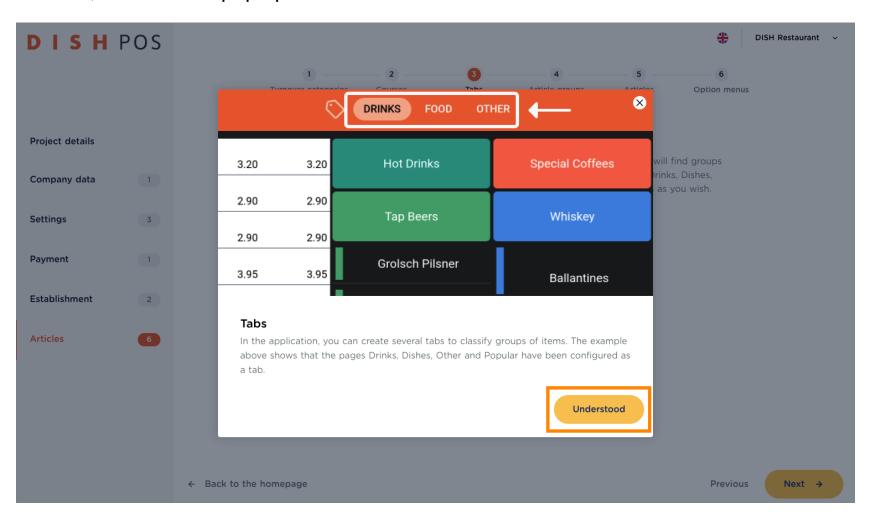

# Click on Next 1.

The Tabs are within the DISH POS App and help you sort your articles, in order for you to find them fast and easy. To see an example, click on Show more.

Here you can see an example in which you have the "DRINKS, FOOD & OTHER" tabs. Click on Understood, to close this pop-up.