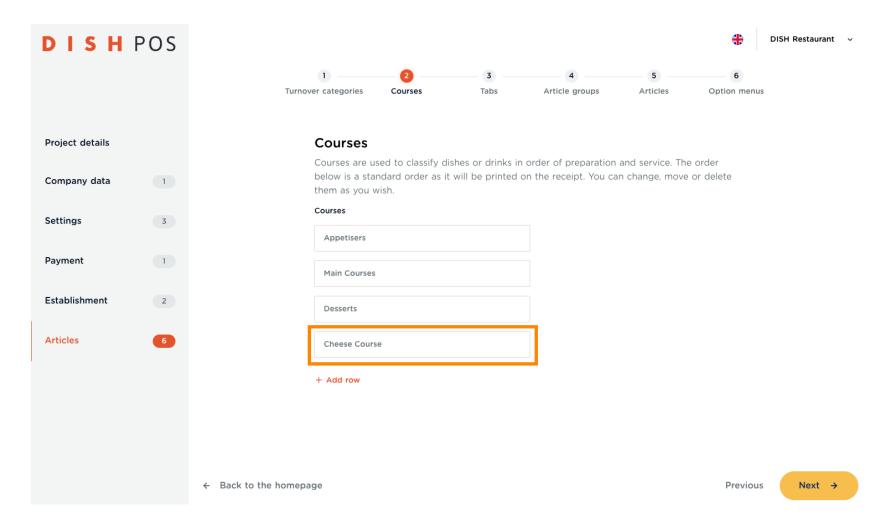

Standard courses have been set. If you want to add another course, click on + Add row.

Now name the course and click on Next ->.

You can also rearrange the courses to your liking. Just drag the box from the three dots to the position you want, and then drop it there.