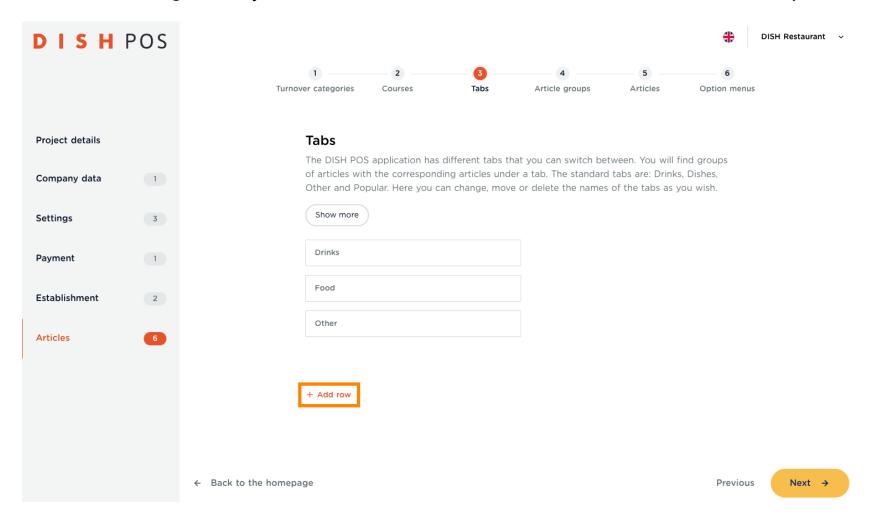

# Click on Next 1.

The Tabs are within the DISH POS App and help you sort your articles, in order for you to find them fast and easy. To see an example, click on Show more.

Here you can see an example in which you have the "DRINKS, FOOD & OTHER" tabs. Click on Understood, to close this pop-up.

For example, if your establishment has a stand-up comedy show, and you sell tickets on a regular basis, the Tab would be a great way to sort them in. Click on + Add row and enter the description.

Once you have created all your tabs, click on Next ->. Note: You can come back at any time to add, remove or change something.