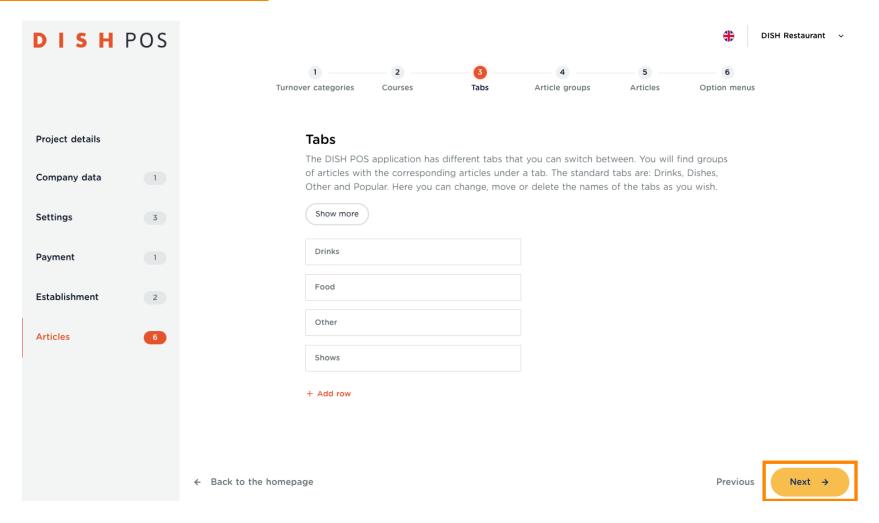

For example, if your establishment has a stand-up comedy show, and you sell tickets on a regular basis, the Tab would be a great way to sort them in. Click on + Add row and enter the description.

Once you have created all your tabs, click on Next ->. Note: You can come back at any time to add, remove or change something.