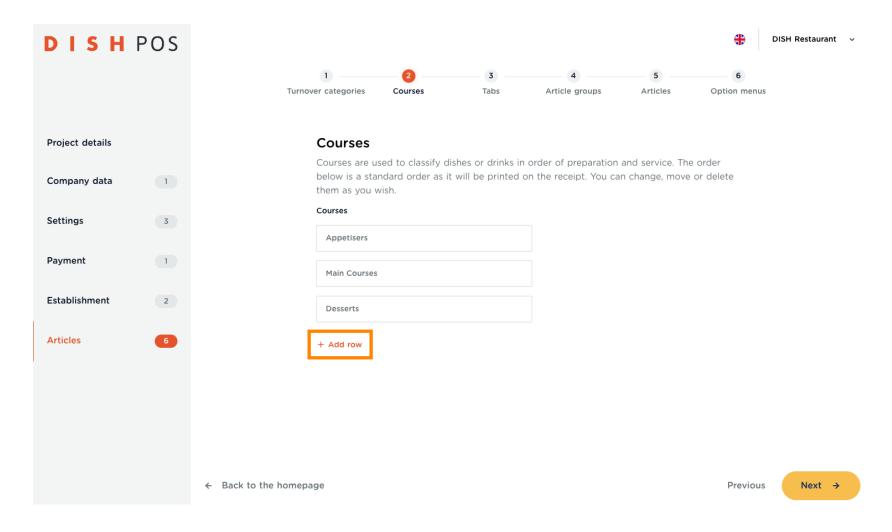

Standard courses have been set. If you want to add another course, click on + Add row.

Now name the course and click on Next ->.

You can also rearrange the courses to your liking. Just drag the box from the three dots to the position you want, and then drop it there.