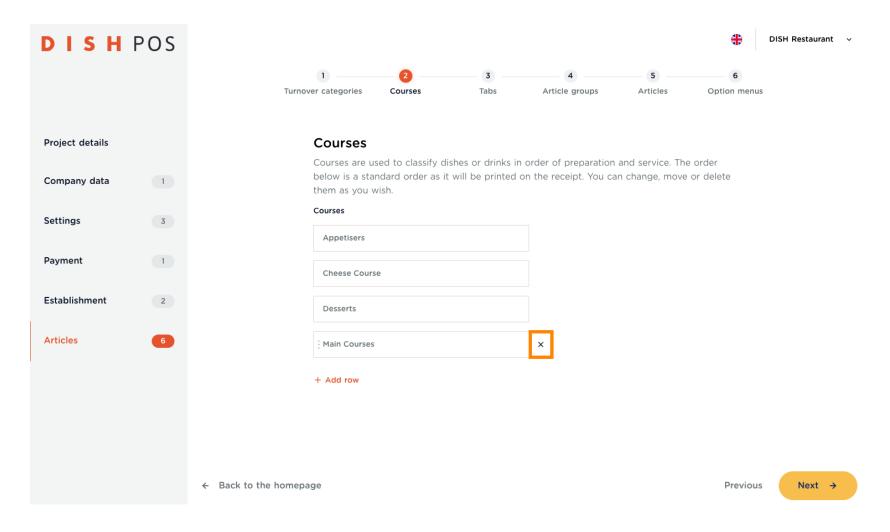

### Drop

If one of these courses does not fit your list, just click on the X on the right of the box to delete it.