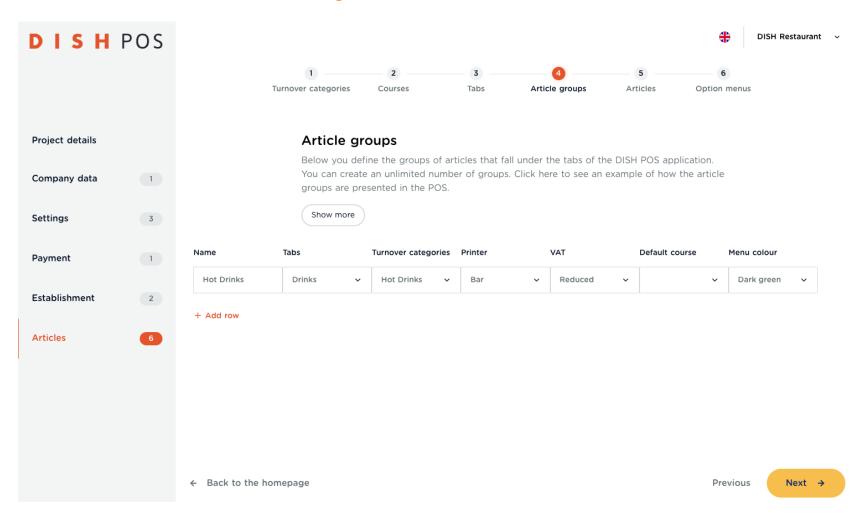

You have reached the end of DISH POS Onboarding Part 2 To proceed with Article groups, please go to the next tutorial DISH POS Onboarding Part 3

Scan to go to the interactive player