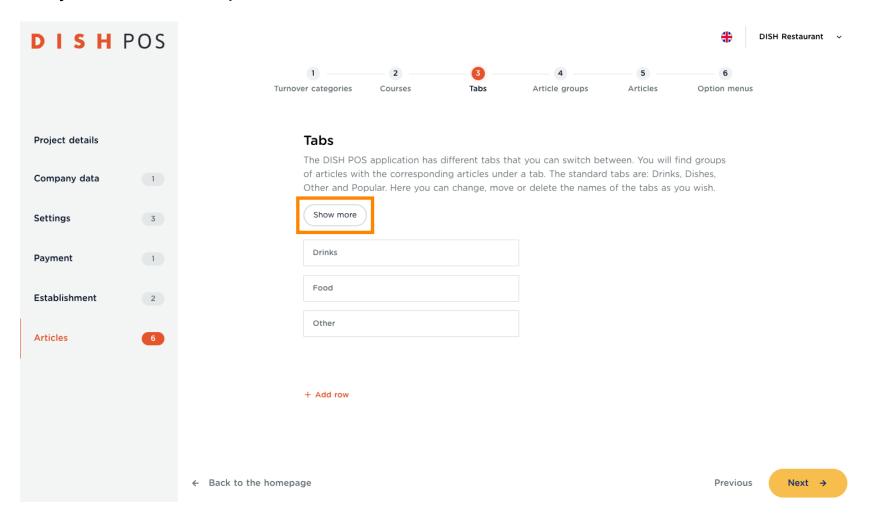

# Click on Next 1.

The Tabs are within the DISH POS App and help you sort your articles, in order for you to find them fast and easy. To see an example, click on Show more.

Here you can see an example in which you have the "DRINKS, FOOD & OTHER" tabs. Click on Understood, to close this pop-up.

For example, if your establishment has a stand-up comedy show, and you sell tickets on a regular basis, the Tab would be a great way to sort them in. Click on + Add row and enter the description.

Once you have created all your tabs, click on Next ->. Note: You can come back at any time to add, remove or change something.