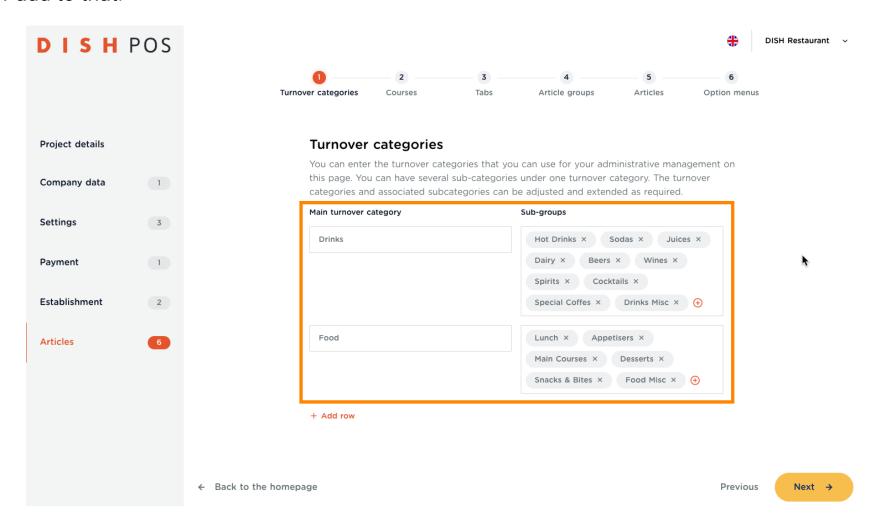

• Welcome to the second part of DISH POS Onboarding, which we have divided in two, easy to follow tutorials. In Part 2 you will configure your Turnover Categories, your Courses and your Tabs. So let's get started.

You already have content which has been provided by the template. And here is how you can edit and / or add to that.

For example, you have a stage, on which you host some special shows occasionally, and charge a ticket price for that. Just click on + Add row, enter Show as Main turnover category and Show-names as Sub-groups. Then click on Next 🛚.