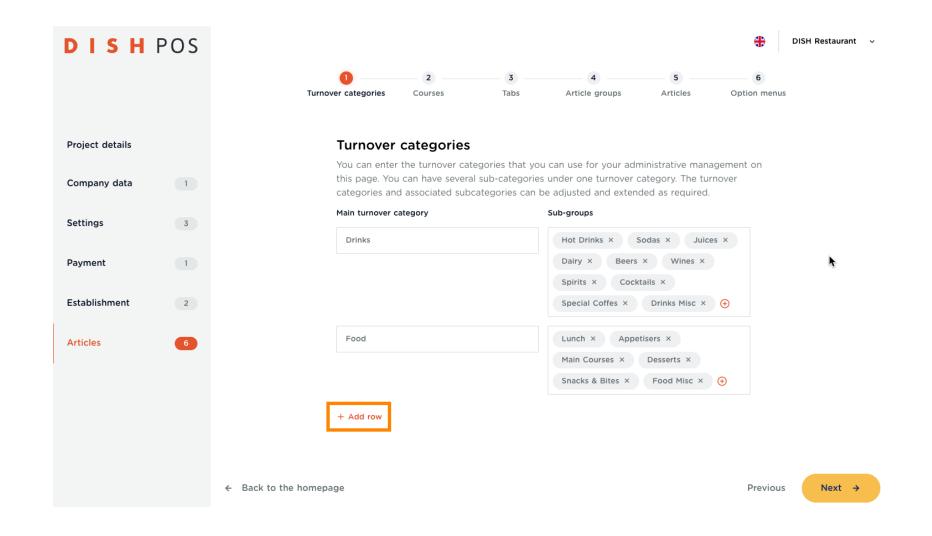

You already have content which has been provided by the template. And here is how you can edit and / or add to that.

For example, you have a stage, on which you host some special shows occasionally, and charge a ticket price for that. Just click on + Add row, enter Show as Main turnover category and Show-names as Sub-groups. Then click on Next 🛚.