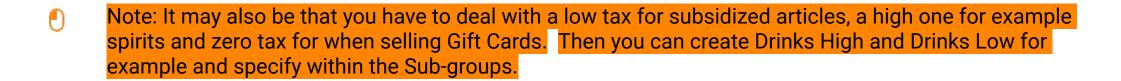

• Welcome to the second part of DISH POS Onboarding, which we have divided in two, easy to follow tutorials. In Part 2 you will configure your Turnover Categories, your Courses and your Tabs. So let's get started.





You already have content which has been provided by the template. And here is how you can edit and / or add to that.



For example, you have a stage, on which you host some special shows occasionally, and charge a ticket price for that. Just click on + Add row, enter Show as Main turnover category and Show-names as Sub-groups. Then click on Next 🛚.











Standard courses have been set. If you want to add another course, click on + Add row.



Now name the course and click on Next ->.



You can also rearrange the courses to your liking. Just drag the box from the three dots to the position you want, and then drop it there.





### Drop



If one of these courses does not fit your list, just click on the X on the right of the box to delete it.





# Click on Next 1.



The Tabs are within the DISH POS App and help you sort your articles, in order for you to find them fast and easy. To see an example, click on Show more.



Here you can see an example in which you have the "DRINKS, FOOD & OTHER" tabs. Click on Understood, to close this pop-up.



For example, if your establishment has a stand-up comedy show, and you sell tickets on a