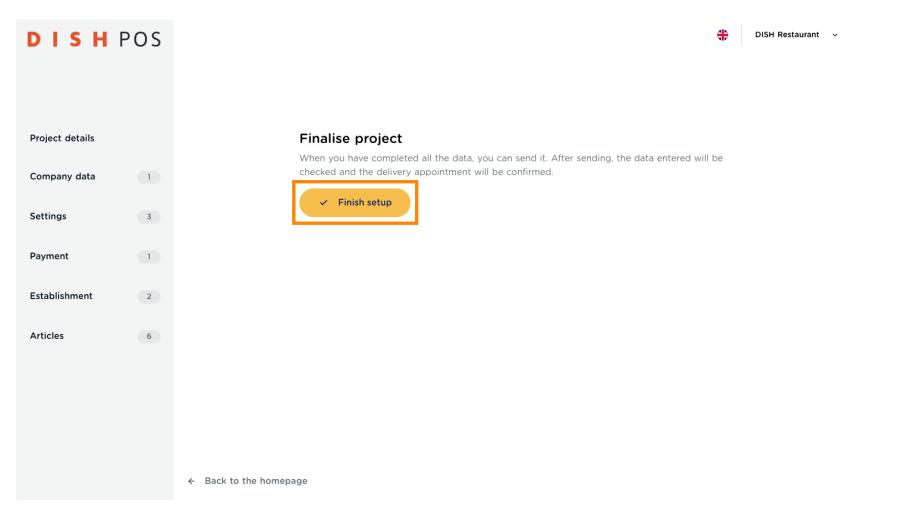

| us | ✓ Finish setup      |



Click once more on Finish setup, to upload all your data. Congratulations! You have successfully set up your new DISH POS.







Scan to go to the interactive player