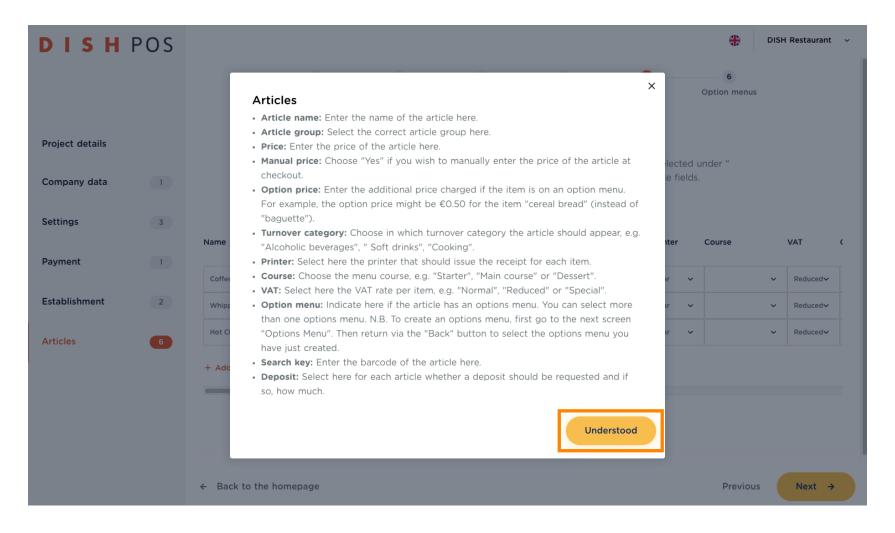

4 of 35

D

by METRO

• Give it a Name, choose the Tab you want it to be placed in, choose it's Turnover category, the Printer to be assigned, the VAT rate, if it is part of a Default course and which Menu colour you want it to have.

Now it is time to enter all your articles. Here you see some examples already. In case you have a large menu, remember to take breaks. If you are not sure what each tab means, click on Show more.

| DISHPOS                                       |                        |                                               |           |           |              |                    |           | \$                | DISH Restaurant | . ~ |
|-----------------------------------------------|------------------------|-----------------------------------------------|-----------|-----------|--------------|--------------------|-----------|-------------------|-----------------|-----|
|                                               | 1<br>Turnover cate     | gories Courses                                |           | 3<br>Tabs | 4<br>Article |                    | ticles    | 6<br>Option menus |                 |     |
| Project details                               |                        | cles                                          |           |           |              |                    |           |                   |                 |     |
| Company data 1                                | Articl                 | the articles sold in<br>e groups " are filled |           |           |              |                    |           |                   |                 |     |
| Settings 3                                    | Name                   | Article group                                 | Price (€) | Manual    | Option price | Turnover categorie | s Printer | Course            | VAT             | ¢   |
| Payment 1                                     | Coffee                 | Hot Drinks 🗸                                  | € 3.00    | price     | (€)<br>€     | Hot Drinks 🗸       |           | ~                 | ✓ Reduced✓      | _   |
| Establishment 2                               | Whipped Cream          | Hot Drinks 🗸                                  | € 1.00    | No 🗸      | € 1.00       | Hot Drinks 🗸       |           | •                 | ✓ Reduced✓      |     |
| Articles 6                                    | Hot Chocolate          | Hot Drinks 🗸                                  | € 3.00    | No 🗸      | €            | Hot Drinks 🗸       | Bar       | ~                 | ✓ Reduced√      |     |
|                                               | + Addwrow              |                                               |           |           |              |                    |           |                   |                 |     |
|                                               |                        |                                               |           |           |              |                    |           |                   |                 |     |
|                                               |                        |                                               |           | « «       |              |                    |           |                   |                 |     |
| https://dish-onboarding.sandbox.booqcloud.com | ← Back to the homepage |                                               |           |           |              |                    |           | Previous          | Next →          | ,   |

## To enter the first article, click on + Add row. Note: It is advisable to start the same way as your menu is built up. Usually it is either Soups or Salads, or it starts with beverages.

| DISH                            | POS | Millotter cutege       | onca couraca                             |           | ымы  |                     | лочио мыл           | -1-J    |          | DISH Restaurant | t ~ |
|---------------------------------|-----|------------------------|------------------------------------------|-----------|------|---------------------|---------------------|---------|----------|-----------------|-----|
| Project details<br>Company data | 1   | Article                | Hes articles sold in groups " are filled |           |      |                     |                     |         |          |                 |     |
| Settings                        | 3   | Name                   | Article group                            | Price (€) |      | Option price<br>(€) | Turnover categories | Printer | Course   | VAT             | ¢   |
|                                 |     | Coffee                 | Hot Drinks 🗸                             | € 3.00    | No 🗸 | €                   | Hot Drinks 🗸 🗸      | Bar 💊   | /        | ✓ Reduced✓      |     |
| Payment                         | 1   | Whipped Cream          | Hot Drinks 🗸 🗸                           | € 1.00    | No 🗸 | € 1.00              | Hot Drinks 🗸 🗸      | Bar     | ·        | ✓ Reduced✓      | _   |
| Establishment                   | 2   | Hot Chocolate          | Hot Drinks 🗸                             | € 3.00    | No 🗸 | €                   | Hot Drinks 🗸        | Bar 🔪   | ·        | ✓ Reduced✓      |     |
| Articles                        | 6   | + Add row              |                                          |           |      |                     |                     |         |          |                 |     |
|                                 |     |                        |                                          |           | « <  | 1 > >>              |                     |         |          |                 |     |
|                                 |     | ← Back to the homepage |                                          |           |      |                     |                     |         | Previous | Next -          | *   |