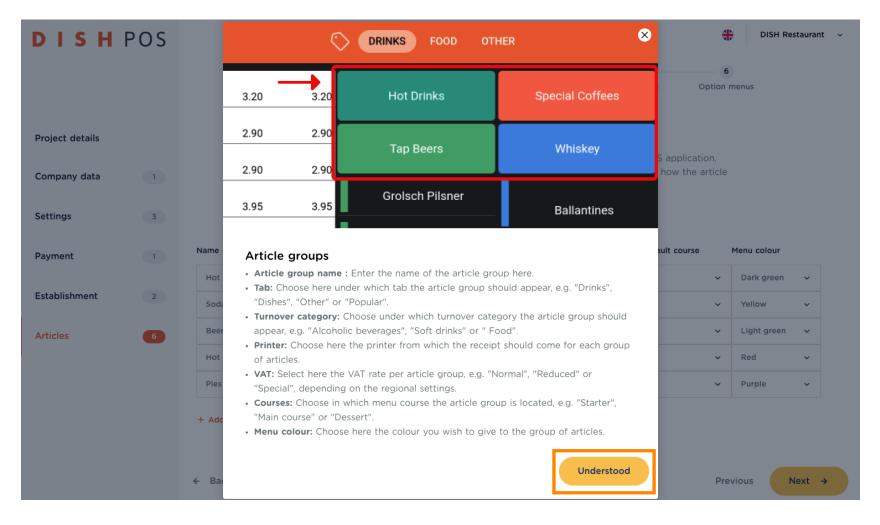

by METER

• Your Article groups are within each tab, which you have configured in your previous step. Click on Understood, to close this pop-up.

• To create an Article group, just click on + Add row and fill in the data.

| DISH            | POS |                             |                     |                           |         |                |       |                 |          | ŧ          | DISH Resta  | urant |
|-----------------|-----|-----------------------------|---------------------|---------------------------|---------|----------------|-------|-----------------|----------|------------|-------------|-------|
|                 |     |                             | 1                   | 2                         |         | 3              |       | 4               | 5        |            | 5           |       |
|                 |     |                             | Turnover categories | Courses                   |         | Tabs           | Artic | cle groups      | Articles | Option     | menus       |       |
| Project details |     |                             | Articlo             |                           |         |                |       |                 |          |            |             |       |
| Project details |     |                             |                     | lefine the groups         | of arti | clos that fall | under | the tabs of the |          | polication |             |       |
| Company data    | 1   |                             | You can cre         | ate an unlimited in the f | numbe   |                |       |                 |          |            | 5           |       |
| Settings        | 3   |                             | Show more           |                           |         |                |       |                 |          |            |             |       |
| Payment         | 1   | Name                        | Tabs                | Turnover categ            | ories   | Printer        |       | VAT             | Defaul   | course     | Menu colour |       |
|                 |     | Hot Drinks                  | Drinks              | ✓ Hot Drinks              | ~       | Bar            | ~     | Reduced         | ~        | ~          | Dark green  | ~     |
| Establishment   | 2   | Sodas                       | Drinks              | ✓ Sodas                   | ~       | Bar            | ~     | Normal          | ~        | ~          | Yellow      | ~     |
| Articles        | 6   | Beers                       | Drinks              | ✓ Beers                   | ~       | Bar            | ~     | Normal          | ~        | ~          | Light green | ~     |
|                 |     | Hot Drinks                  | Drinks              | ✓ Hot Drinks              | ~       | Bar            | ~     | Reduced         | ~        | ~          | Red         | ~     |
|                 |     | Pies & Sweets               | Food                | ✓ Desserts                | ~       | Kitchen        | ~     | Reduced         | ~        | ~          | Purple      | ~     |
|                 |     | + Add row                   |                     |                           |         |                |       | 1               | I        |            | 1           |       |
|                 |     | $\leftarrow$ Back to the ho | omepage             |                           |         |                |       |                 |          | Pr         | evious Nex  | at →  |