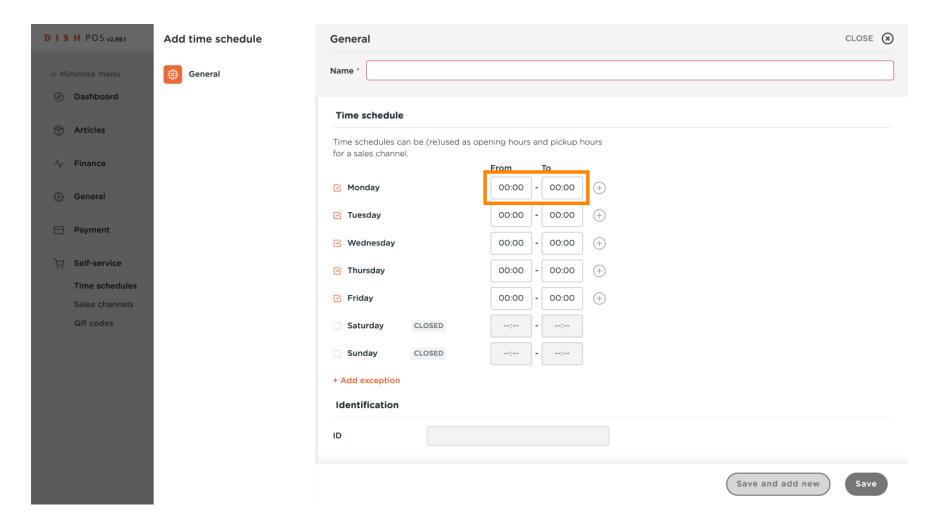

To add new a new time schedule, click + Add time schedule.

A new window has now opened where you will enter all the information for the new time schedule.

First, enter a descriptive name.

Deselect the checkboxes to specify which day of the week is closed and select those you want to be opened.

Specify the times for each day.

If you want more slots on one day press the + to add more options. For example, Monday From 09:00 To 12:00 and From 13:00 to 17:00.

Press the bin icon if you want to delete a slot.