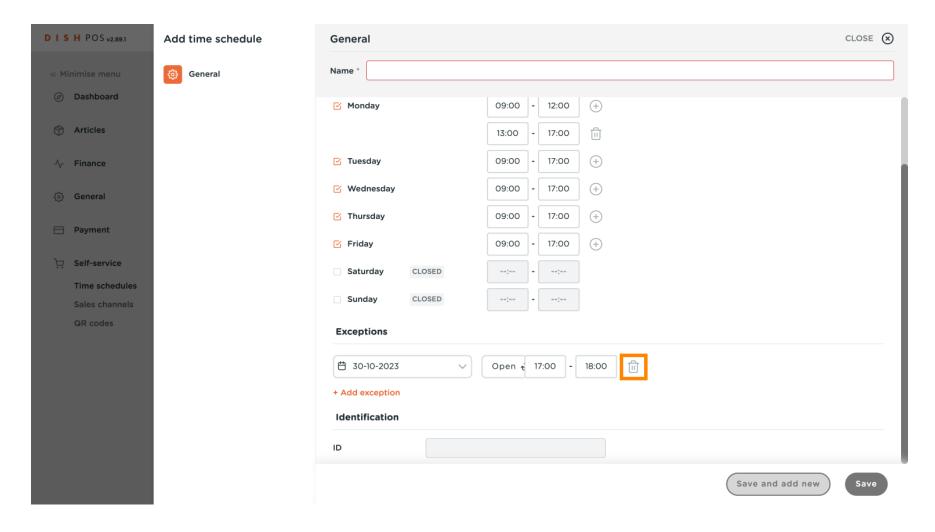

To delete an exception, simply click the trash icon.

If you have more time schedules you want to add, click Save and add new.

Otherwise, click Save to apply your new settings.

Now click on Sales channels.