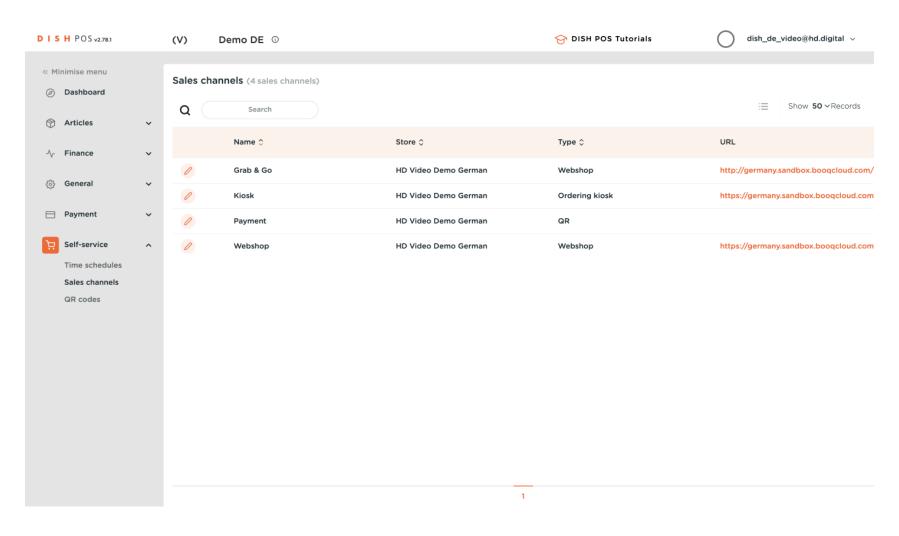

To delete an exception, simply click the trash icon.

If you have more time schedules you want to add, click Save and add new.

Otherwise, click Save to apply your new settings.

Now click on Sales channels.

You are now in the overview of your sales channels.

To assign the new opening hours to a sales channel, click the edit icon.

A new window will open where you can edit all the information of the selected sales channel.