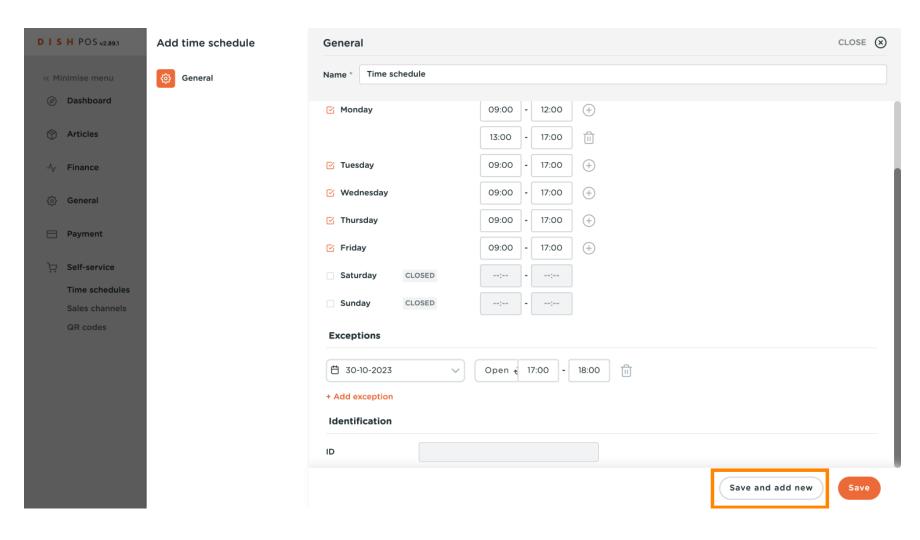

To delete an exception, simply click the trash icon.

If you have more time schedules you want to add, click Save and add new.

Otherwise, click Save to apply your new settings.

Now click on Sales channels.