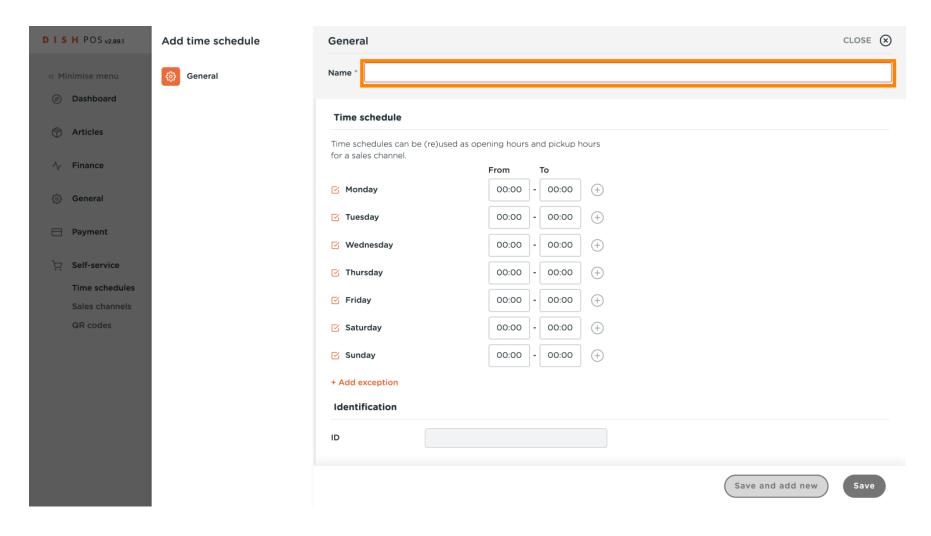

To add new a new time schedule, click + Add time schedule.

A new window has now opened where you will enter all the information for the new time schedule.

First, enter a descriptive name.

Deselect the checkboxes to specify which day of the week is closed and select those you want to be opened.