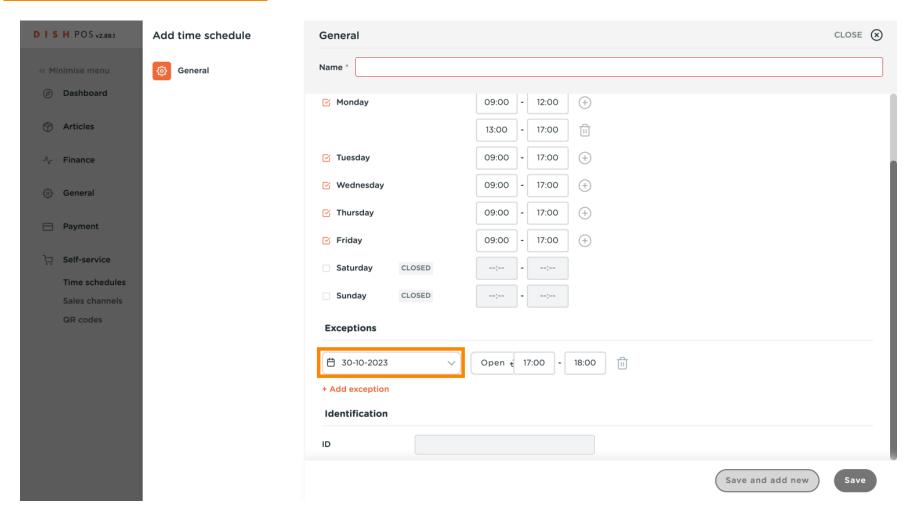

After you have entered the default opening hours, click + Add exception to set up respective exceptions.

Click on the date display to select an explicit date for the exception. Note: You can either set up a single date or a time period.

You can use the open/close button to specify again whether it is open or closed on your selected period.

• If you chose to have an exceptional opening time, adjust it as shown in the previous steps.

You can add as many exceptions as you want using the clicking on + Add exception.