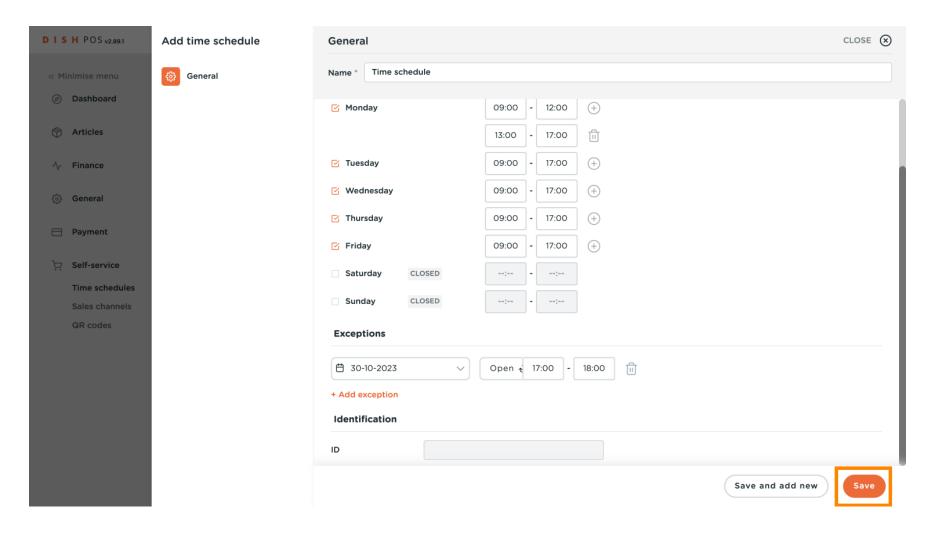

To delete an exception, simply click the trash icon.

If you have more time schedules you want to add, click Save and add new.

Otherwise, click Save to apply your new settings.

Now click on Sales channels.