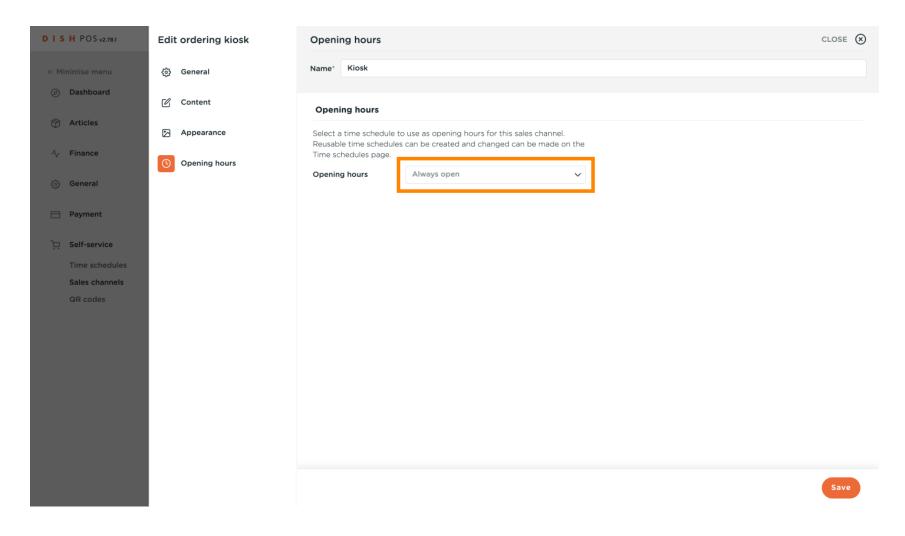

You are now in the overview of your sales channels.

To assign the new opening hours to a sales channel, click the edit icon.

A new window will open where you can edit all the information of the selected sales channel.

Click on Opening hours to edit them.

Now click on the drop-down menu of opening hours to open the list of available opening hours.

Here you can select your desired opening hours.

To apply your selection, click Save.