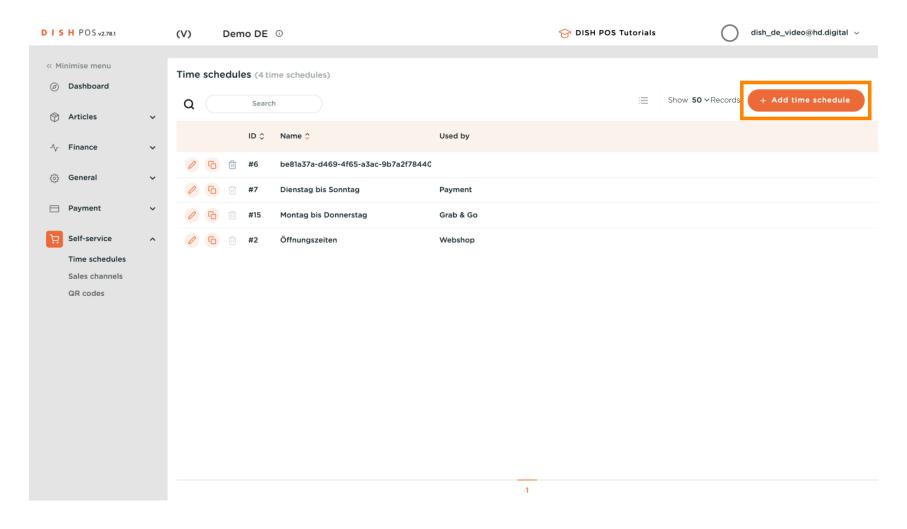

Welcome to the DISH POS Dashboard. In this tutorial we show you how to set up the self-service Time schedule.

First select the Self-service item in the side menu.

Then click on Time schedules.

You are now in the overview of time schedules for self-service.

To add new a new time schedule, click + Add time schedule.

A new window has now opened where you will enter all the information for the new time schedule.

First, enter a descriptive name.

Deselect the checkboxes to specify which day of the week is closed and select those you want to be opened.