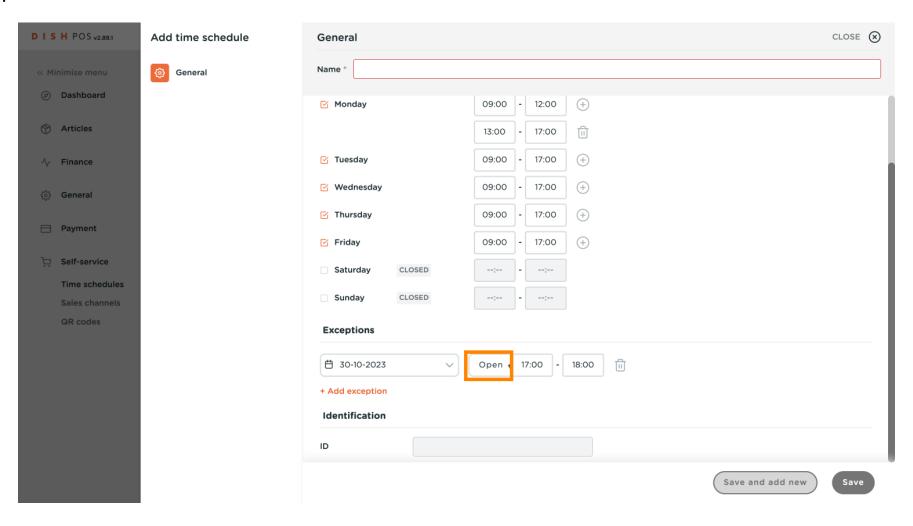

You can use the open/close button to specify again whether it is open or closed on your selected period.

• If you chose to have an exceptional opening time, adjust it as shown in the previous steps.

You can add as many exceptions as you want using the clicking on + Add exception.