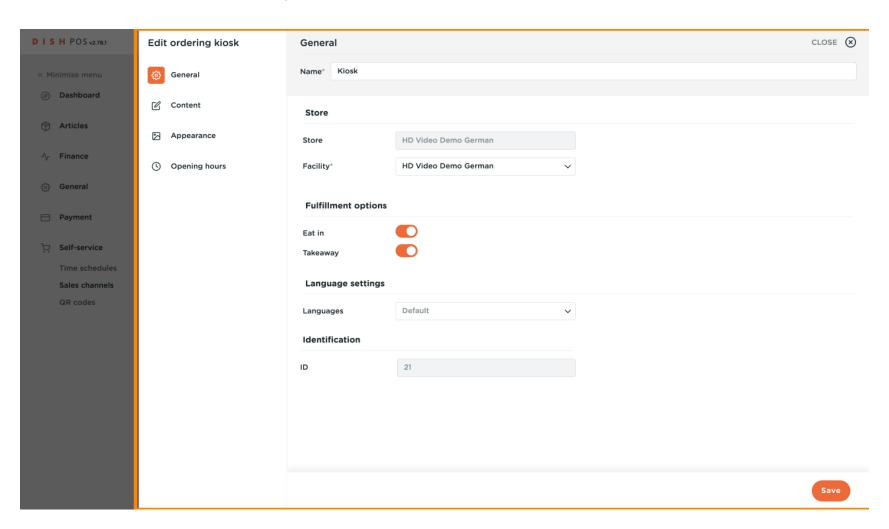

Click on Opening hours to edit them.

Now click on the drop-down menu of opening hours to open the list of available opening hours.

Here you can select your desired opening hours.

To apply your selection, click Save.