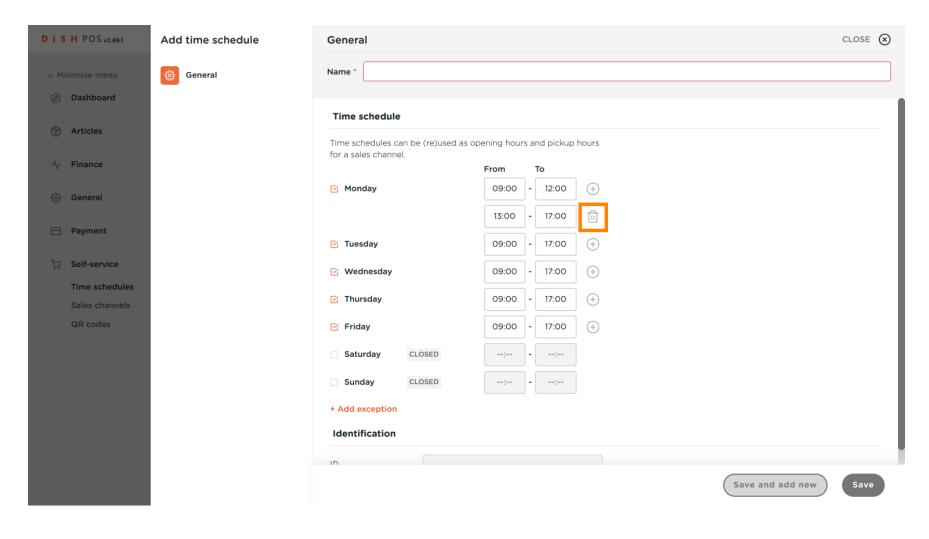

Specify the times for each day.

If you want more slots on one day press the + to add more options. For example, Monday From 09:00 To 12:00 and From 13:00 to 17:00.

Press the bin icon if you want to delete a slot.