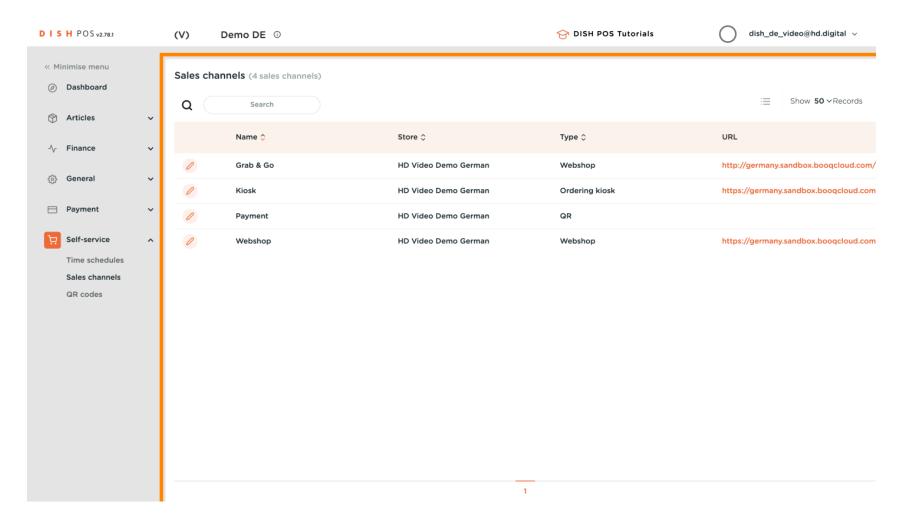

You are now in the overview of your sales channels.

To assign the new opening hours to a sales channel, click the edit icon.

A new window will open where you can edit all the information of the selected sales channel.