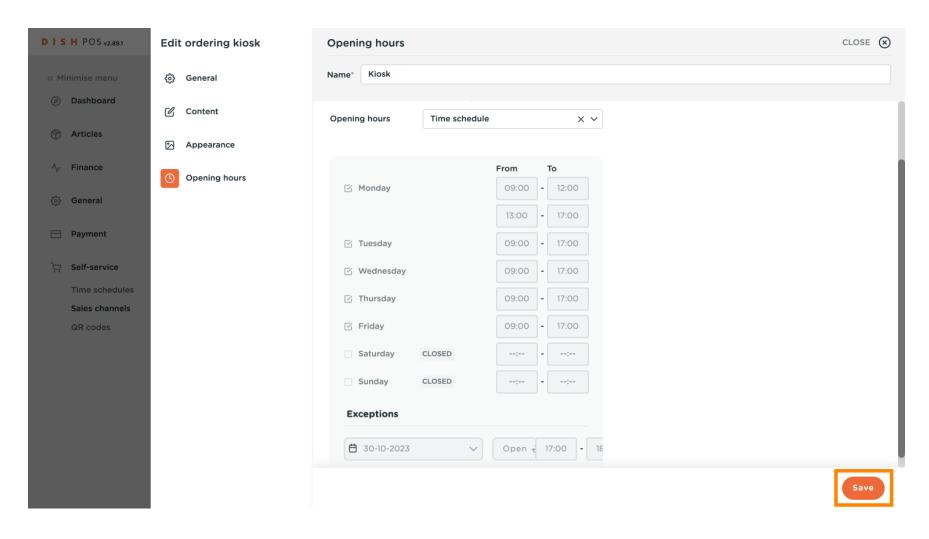

To add new a new time schedule, click + Add time schedule.

A new window has now opened where you will enter all the information for the new time schedule.

First, enter a descriptive name.

Deselect the checkboxes to specify which day of the week is closed and select those you want to be opened.

Specify the times for each day.

If you want more slots on one day press the + to add more options. For example, Monday From 09:00 To 12:00 and From 13:00 to 17:00.

Press the bin icon if you want to delete a slot.

After you have entered the default opening hours, click + Add exception to set up respective exceptions.

Click on the date display to select an explicit date for the exception. Note: You can either set up a single date or a time period.

You can use the open/close button to specify again whether it is open or closed on your selected period.

• If you chose to have an exceptional opening time, adjust it as shown in the previous steps.

You can add as many exceptions as you want using the clicking on + Add exception.

To delete an exception, simply click the trash icon.

If you have more time schedules you want to add, click Save and add new.

Otherwise, click Save to apply your new settings.

Now click on Sales channels.