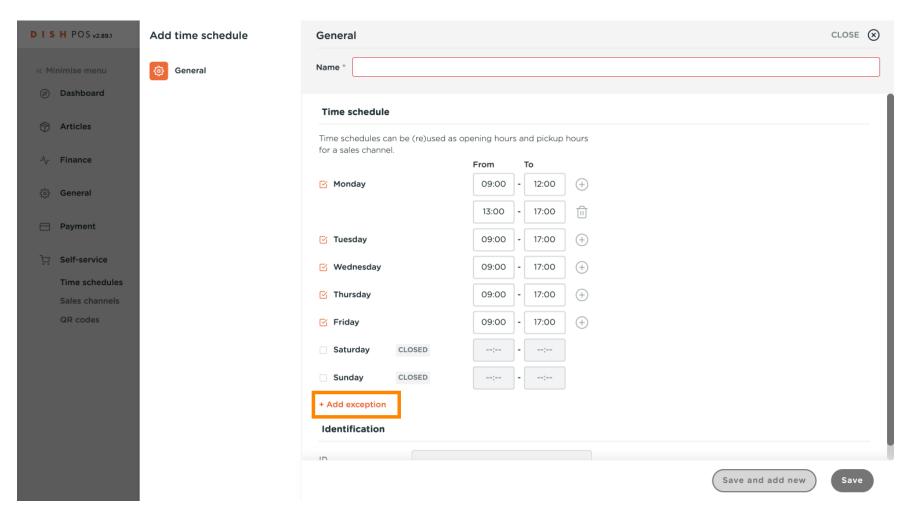

After you have entered the default opening hours, click + Add exception to set up respective exceptions.

Click on the date display to select an explicit date for the exception. Note: You can either set up a single date or a time period.