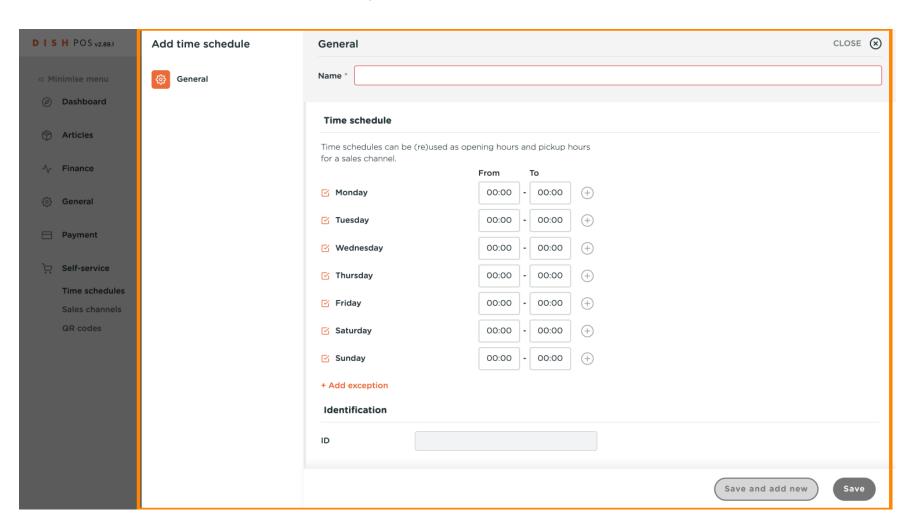

To add new a new time schedule, click + Add time schedule.

A new window has now opened where you will enter all the information for the new time schedule.

First, enter a descriptive name.

Deselect the checkboxes to specify which day of the week is closed and select those you want to be opened.

Specify the times for each day.

If you want more slots on one day press the + to add more options. For example, Monday From 09:00 To 12:00 and From 13:00 to 17:00.

Press the bin icon if you want to delete a slot.

After you have entered the default opening hours, click + Add exception to set up respective exceptions.

Click on the date display to select an explicit date for the exception. Note: You can either set up a single date or a time period.