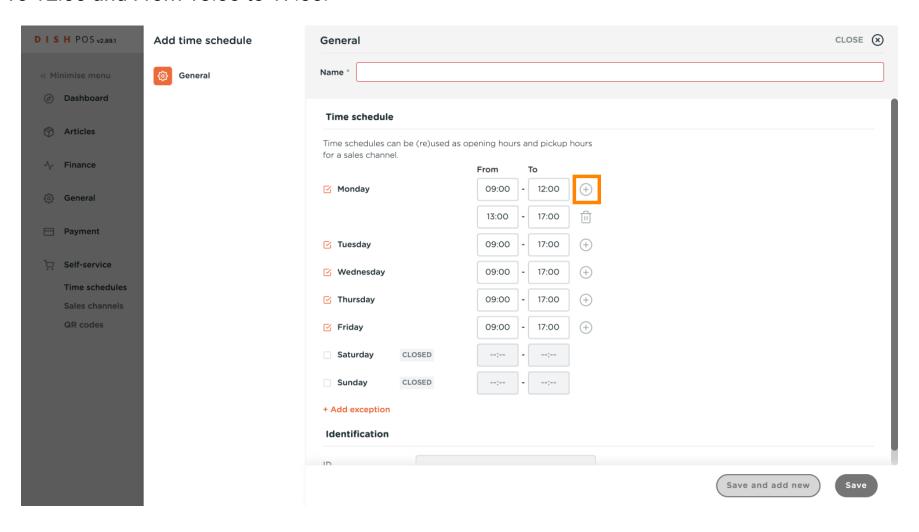

Specify the times for each day.

If you want more slots on one day press the + to add more options. For example, Monday From 09:00 To 12:00 and From 13:00 to 17:00.

Press the bin icon if you want to delete a slot.