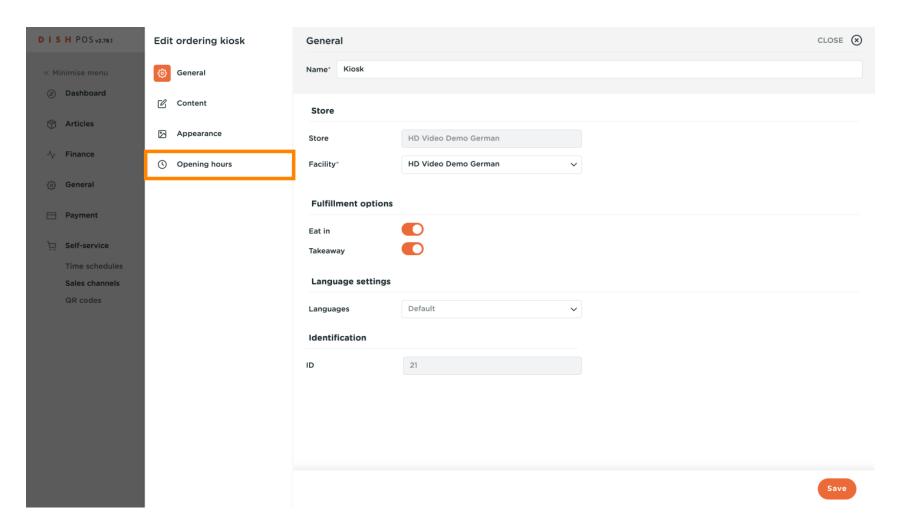

Click on Opening hours to edit them.

Now click on the drop-down menu of opening hours to open the list of available opening hours.

Here you can select your desired opening hours.

To apply your selection, click Save.