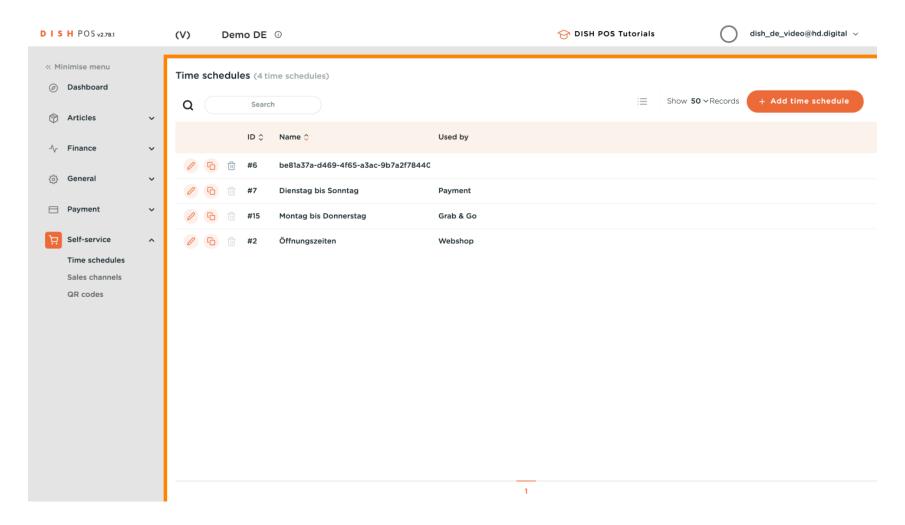

Welcome to the DISH POS Dashboard. In this tutorial we show you how to set up the self-service Time schedule.

First select the Self-service item in the side menu.

Then click on Time schedules.

You are now in the overview of time schedules for self-service.

To add new a new time schedule, click + Add time schedule.

A new window has now opened where you will enter all the information for the new time schedule.

First, enter a descriptive name.

Deselect the checkboxes to specify which day of the week is closed and select those you want to be opened.