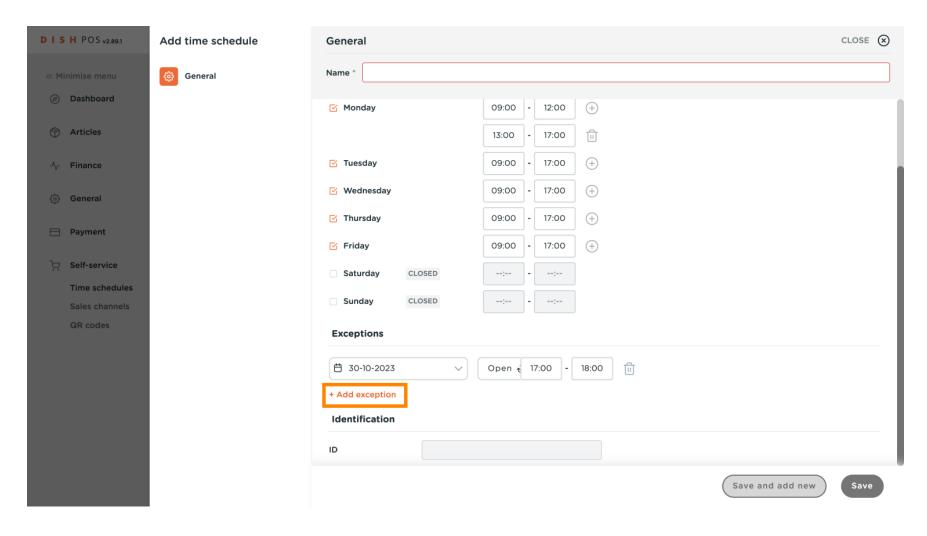

You can use the open/close button to specify again whether it is open or closed on your selected period.

• If you chose to have an exceptional opening time, adjust it as shown in the previous steps.

You can add as many exceptions as you want using the clicking on + Add exception.