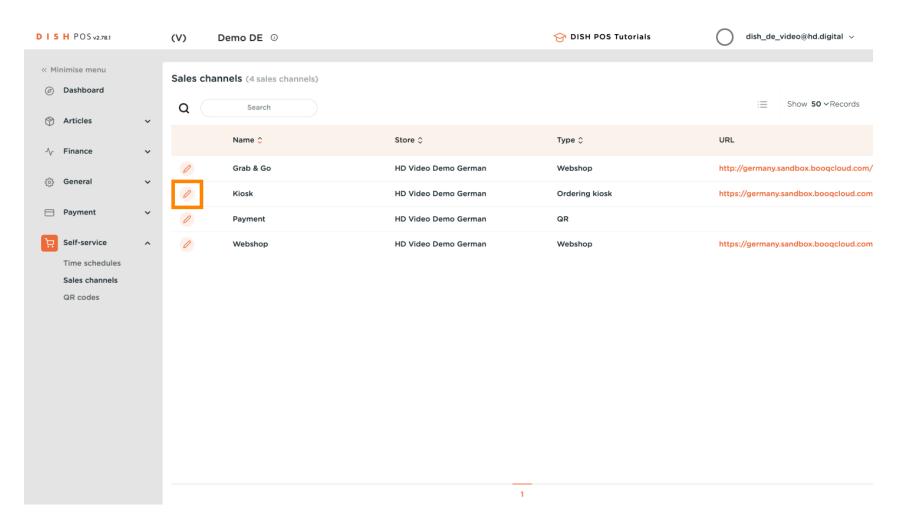

You are now in the overview of your sales channels.

To assign the new opening hours to a sales channel, click the edit icon.

A new window will open where you can edit all the information of the selected sales channel.