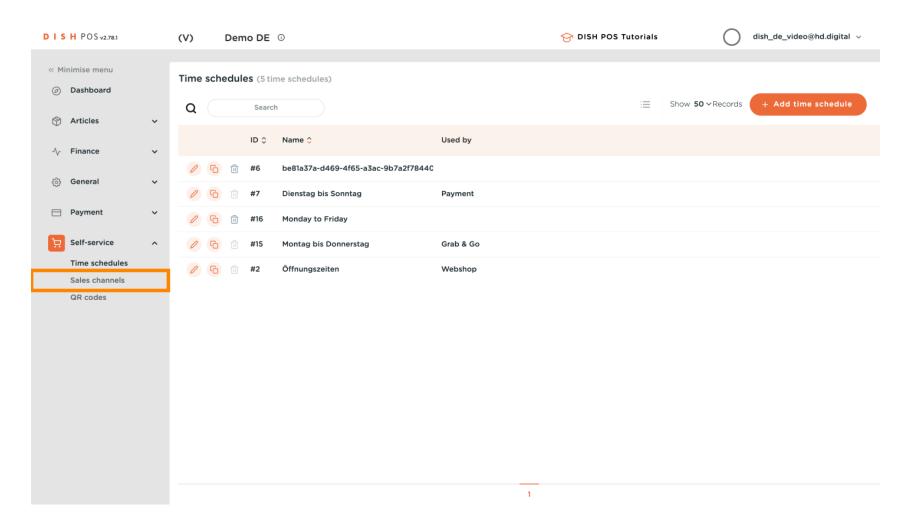

To delete an exception, simply click the trash icon.

If you have more time schedules you want to add, click Save and add new.

Otherwise, click Save to apply your new settings.

Now click on Sales channels.

You are now in the overview of your sales channels.

To assign the new opening hours to a sales channel, click the edit icon.

A new window will open where you can edit all the information of the selected sales channel.