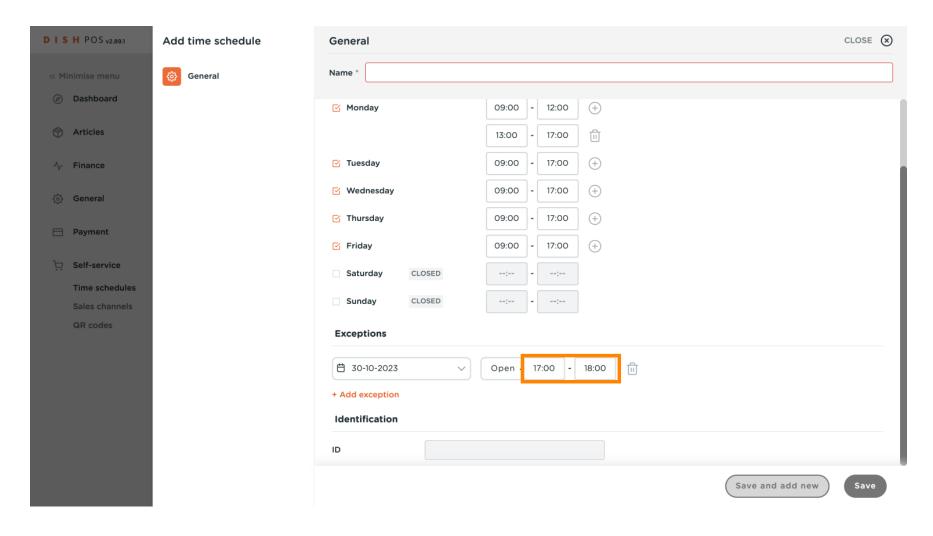

You can use the open/close button to specify again whether it is open or closed on your selected period.

• If you chose to have an exceptional opening time, adjust it as shown in the previous steps.

You can add as many exceptions as you want using the clicking on + Add exception.