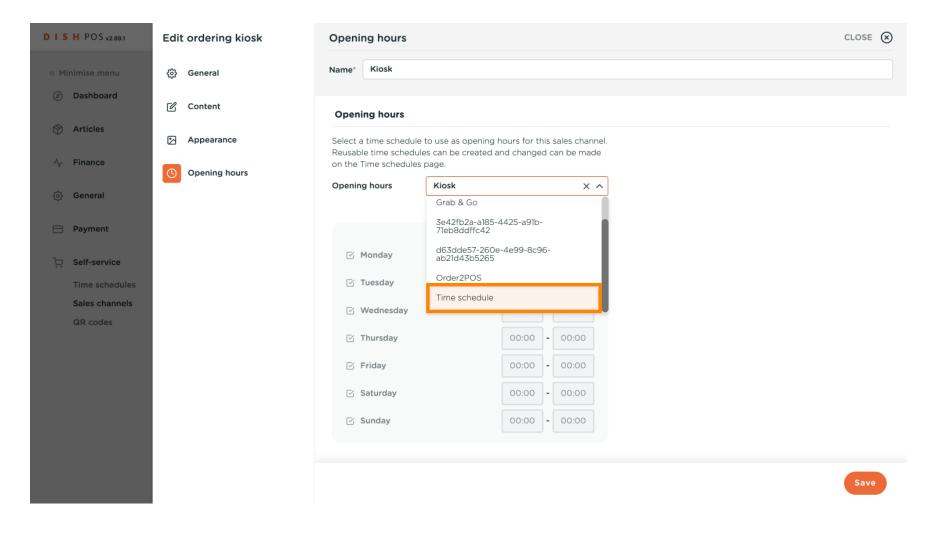

Click on Opening hours to edit them.

Now click on the drop-down menu of opening hours to open the list of available opening hours.

Here you can select your desired opening hours.

To apply your selection, click Save.