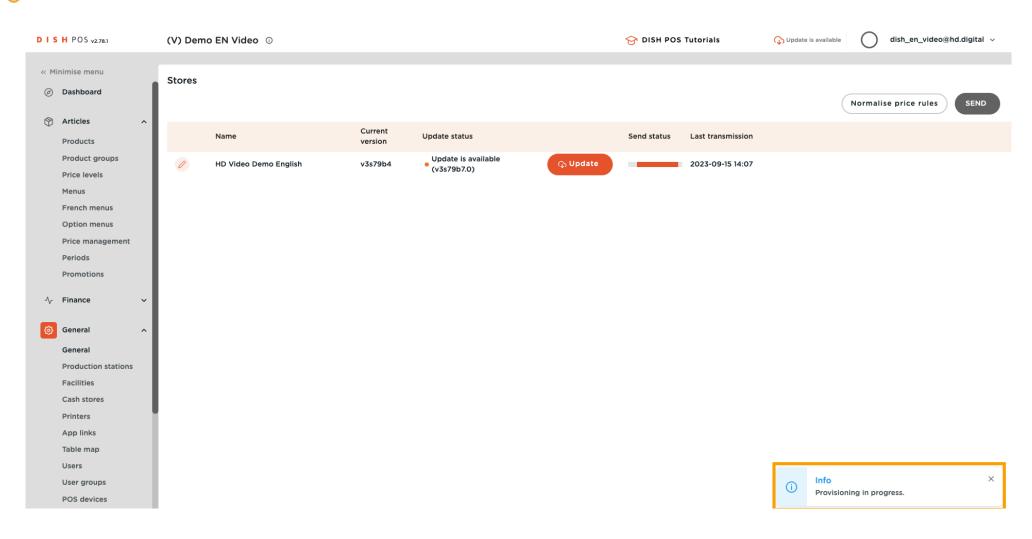

Click again on General.

Click on Send.

Your Transit status is loading.

When a green tick appears, your changes have been transmitted.

That's it. You're done.

Scan to go to the interactive player