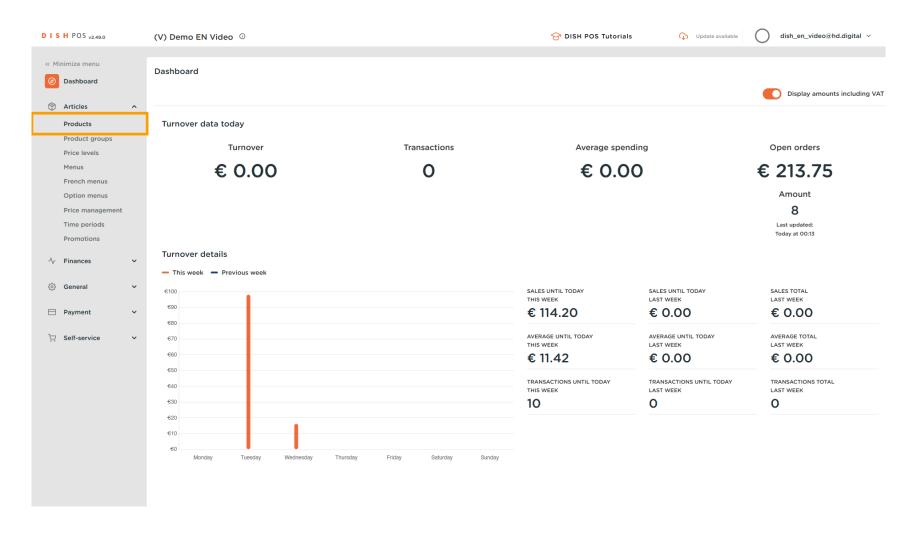

Welcome to DISH POS Dashboard. First, click on Articles.





#### Click on Products.





Click the pencil icon.





#### Click on Product Information.





Tick the box next to the necessary Allergens and Additives. Note: once ticked, the box turns orange.





#### Click on Save.





Another way to add information about Allergens is by clicking on Allergens.





Tick the following highlighted boxes to add the Allergens. Note: once ticked, the box turns orange.





After ticking the boxes, click on General.





Click again on General.





Click on Send.





Your Transit status is loading.





When a green tick appears, your changes have been transmitted.





That's it. You're done.







Scan to go to the interactive player