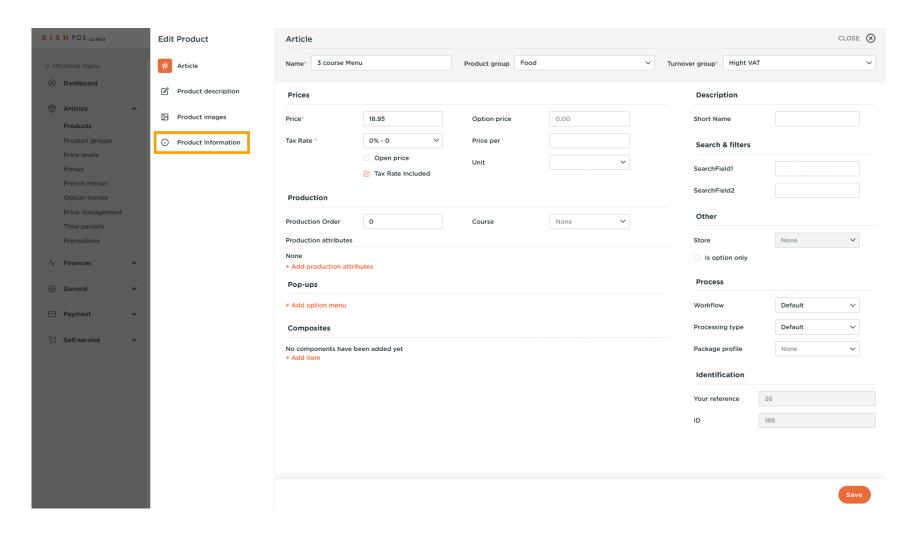

#### Click on Product Information.

Tick the box next to the necessary Allergens and Additives. Note: once ticked, the box turns orange.