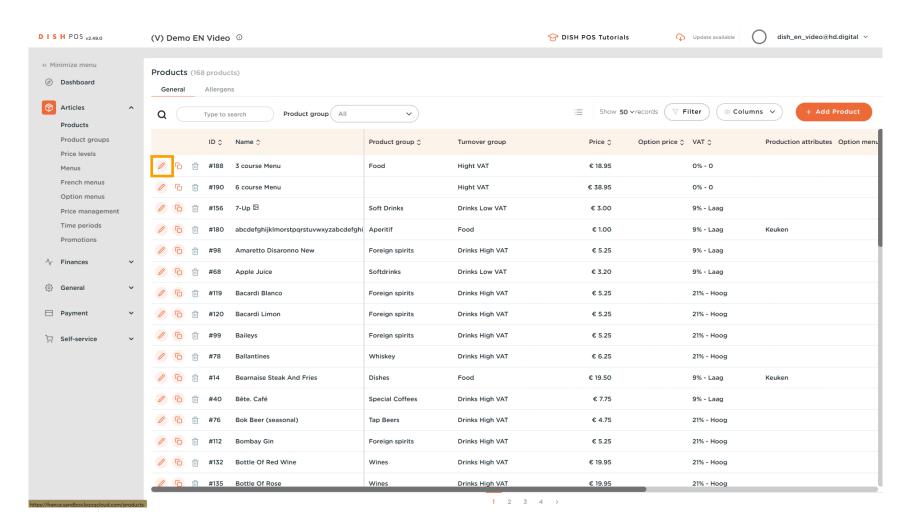

Welcome to DISH POS Dashboard. First, click on Articles.





#### Click on Products.





Click the pencil icon.





#### Click on Product Information.





Tick the box next to the necessary Allergens and Additives. Note: once ticked, the box turns orange.





#### Click on Save.





Another way to add information about Allergens is by clicking on Allergens.





Tick the following highlighted boxes to add the Allergens. Note: once ticked, the box turns orange.





After ticking the boxes, click on General.





Click again on General.





Click on Send.





Your Transit status is loading.





When a green tick appears, your changes have been transmitted.





That's it. You're done.







Scan to go to the interactive player