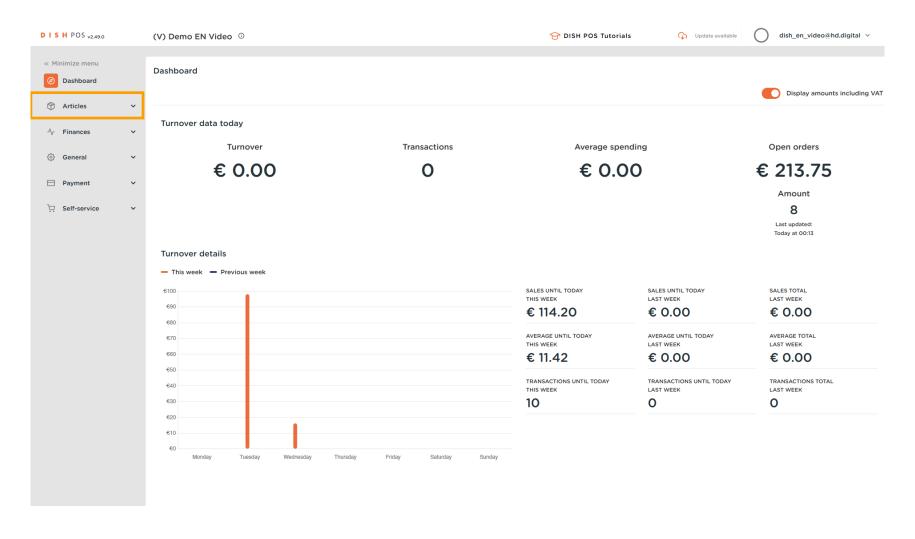

Welcome to DISH POS Dashboard. First, click on Articles.





#### Click on Products.





Click the pencil icon.





#### Click on Product Information.





Tick the box next to the necessary Allergens and Additives. Note: once ticked, the box turns orange.





#### Click on Save.





Another way to add information about Allergens is by clicking on Allergens.





Tick the following highlighted boxes to add the Allergens. Note: once ticked, the box turns orange.





After ticking the boxes, click on General.





Click again on General.





Click on Send.





Your Transit status is loading.





When a green tick appears, your changes have been transmitted.





That's it. You're done.







Scan to go to the interactive player