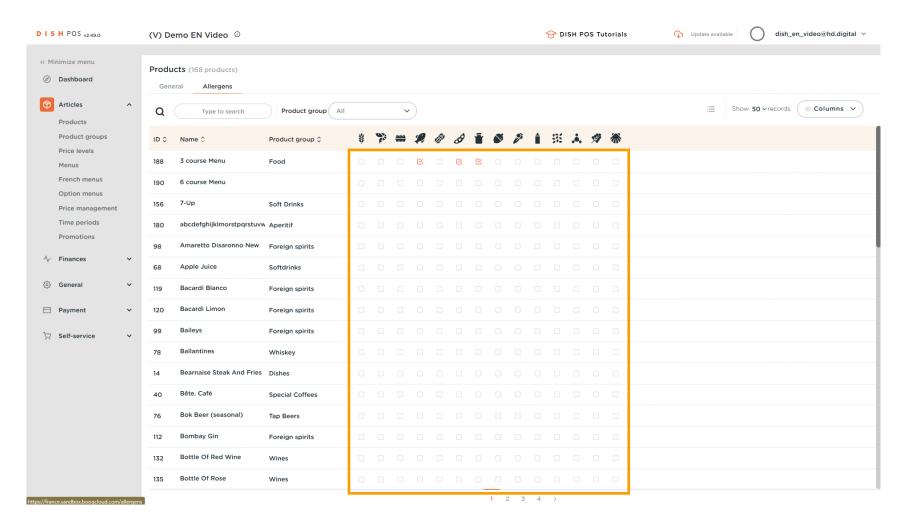

#### Click on Save.

Another way to add information about Allergens is by clicking on Allergens.

Tick the following highlighted boxes to add the Allergens. Note: once ticked, the box turns orange.

After ticking the boxes, click on General.