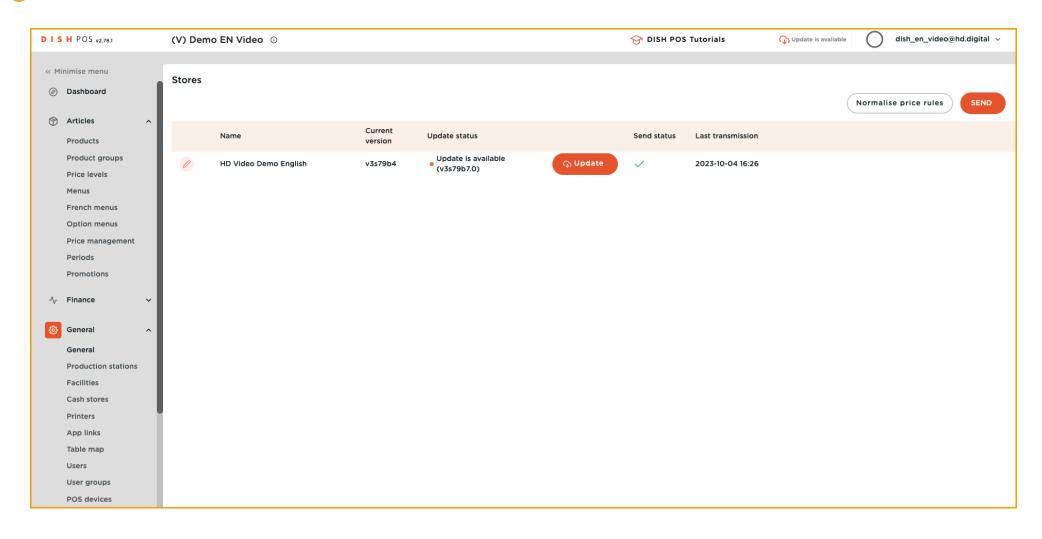

Click again on General.

Click on Send.

Your Transit status is loading.

When a green tick appears, your changes have been transmitted.

That's it. You're done.

Scan to go to the interactive player