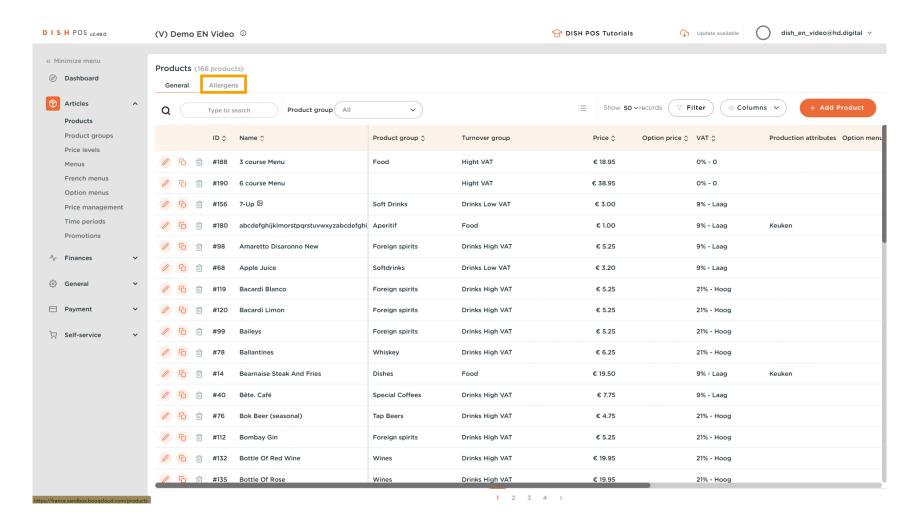

#### Click on Save.

Another way to add information about Allergens is by clicking on Allergens.

Tick the following highlighted boxes to add the Allergens. Note: once ticked, the box turns orange.

After ticking the boxes, click on General.