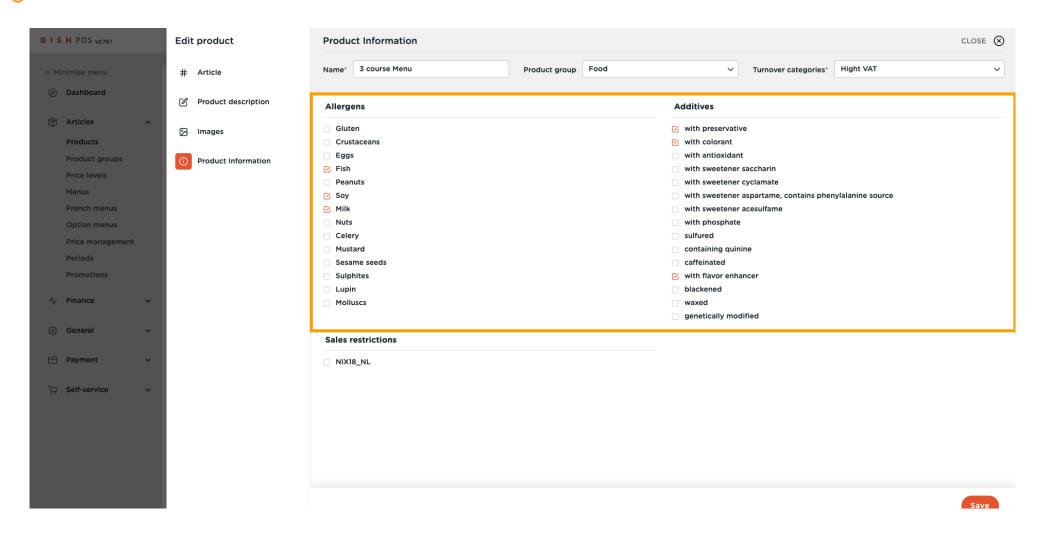

#### Click on Product Information.

Tick the box next to the necessary Allergens and Additives. Note: once ticked, the box turns orange.