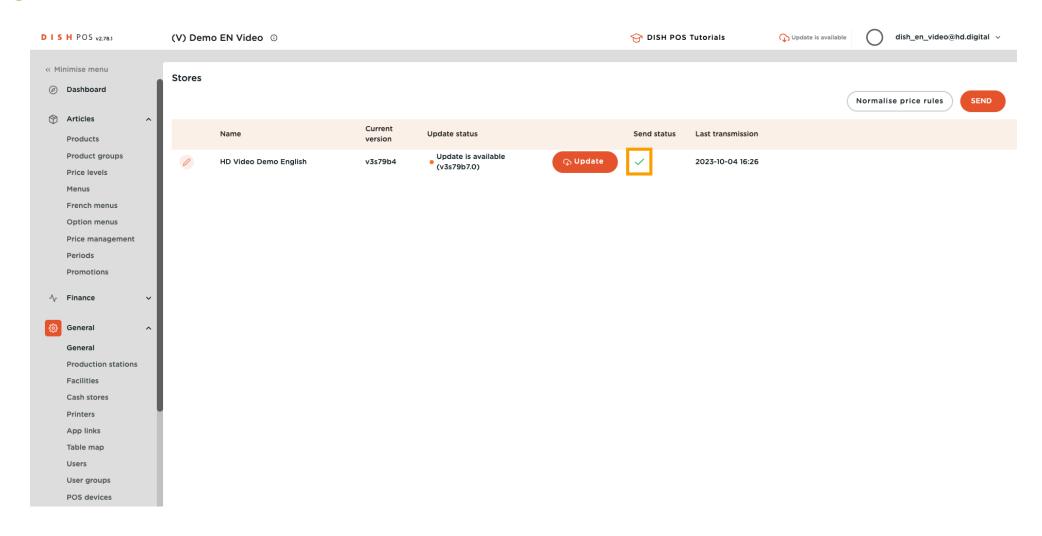

Click again on General.

Click on Send.

Your Transit status is loading.

When a green tick appears, your changes have been transmitted.

That's it. You're done.

Scan to go to the interactive player