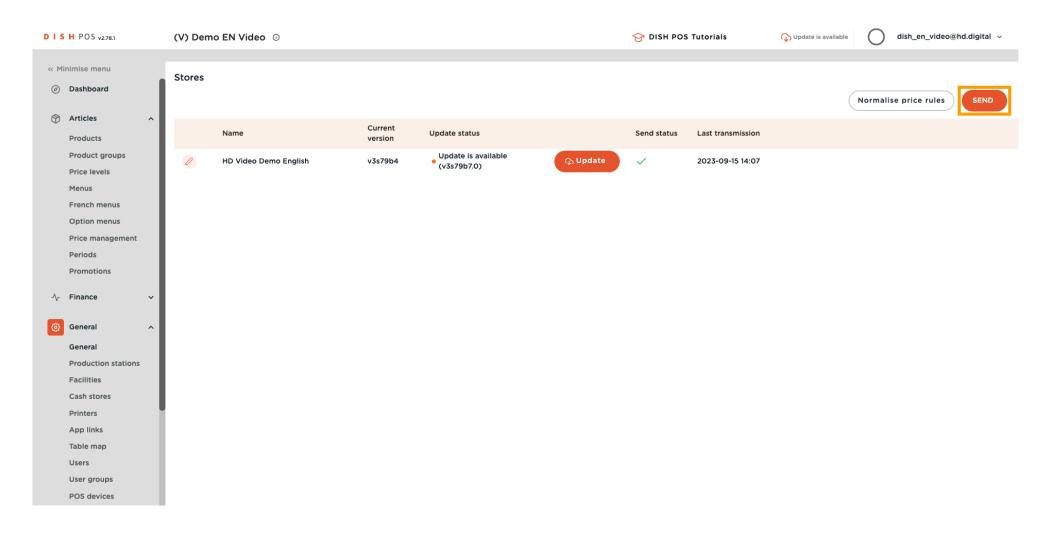

Click again on General.

Click on Send.

Your Transit status is loading.

When a green tick appears, your changes have been transmitted.

That's it. You're done.

Scan to go to the interactive player