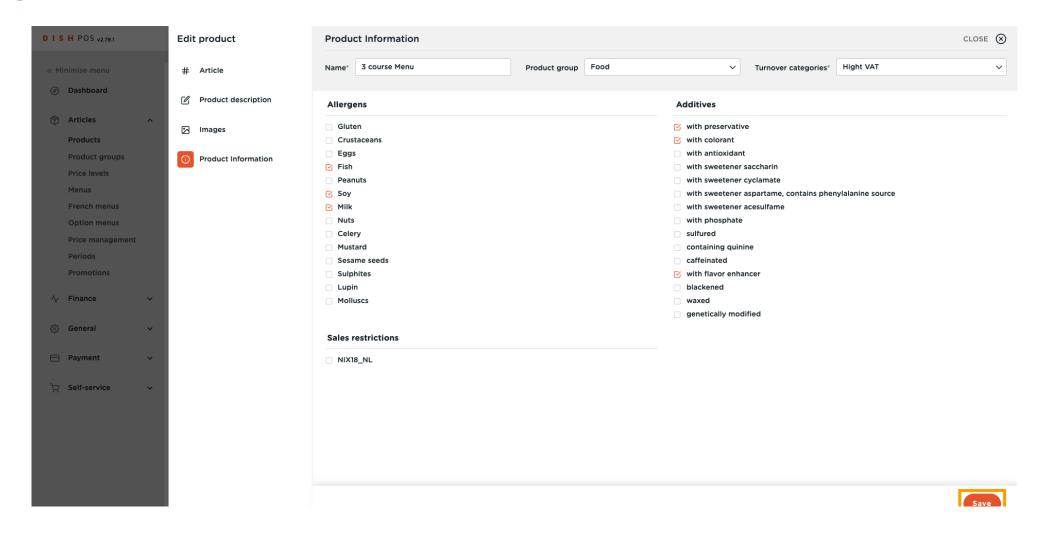

#### Click on Save.

Another way to add information about Allergens is by clicking on Allergens.

Tick the following highlighted boxes to add the Allergens. Note: once ticked, the box turns orange.

After ticking the boxes, click on General.