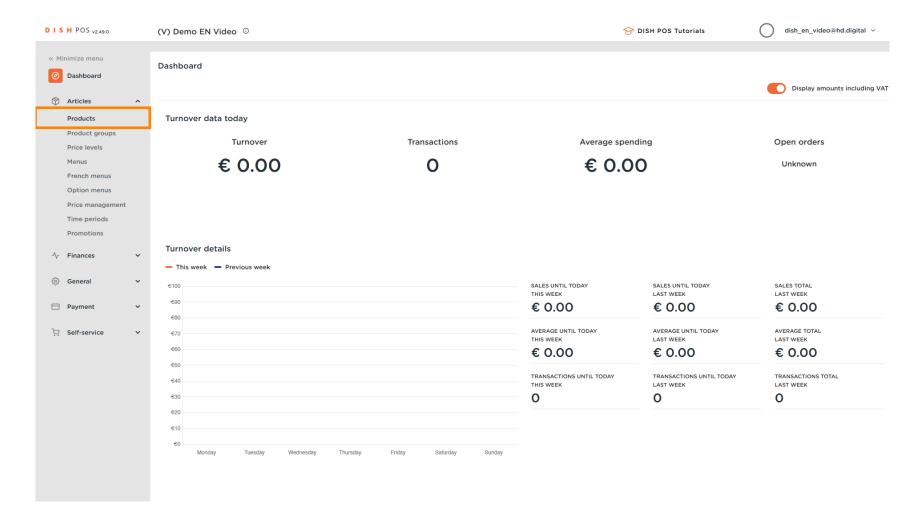

## Click on Products.

© 2023 DISH Digital Solutions GmbH 2 of 29

Click the pencil icon to edit or add product information. Note: The following steps are also applicable for a new product, by clicking first on + Add product.