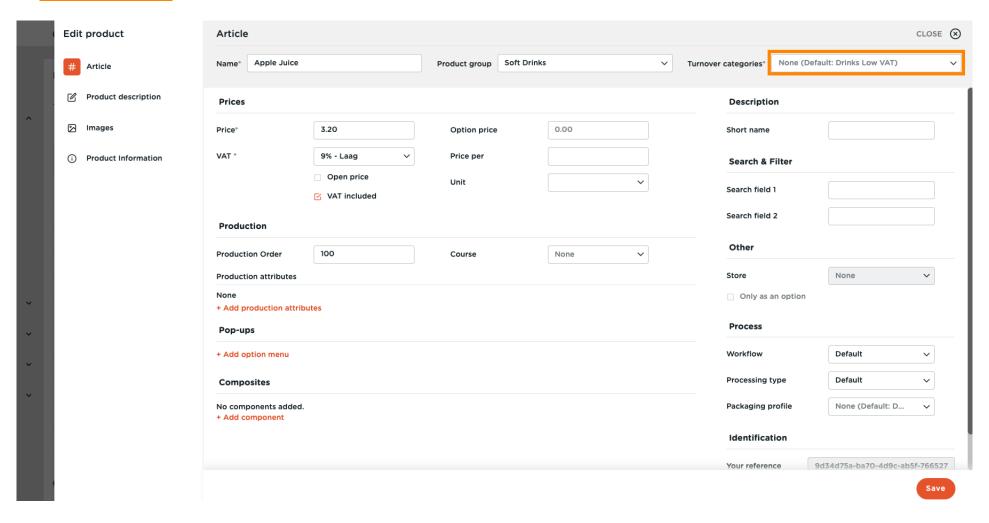

Here you can choose your Turnover group. Note: If the turnover group is different from the default, you can change it.

© 2023 DISH Digital Solutions GmbH 6 of 29

At Prices, you can set your price information.