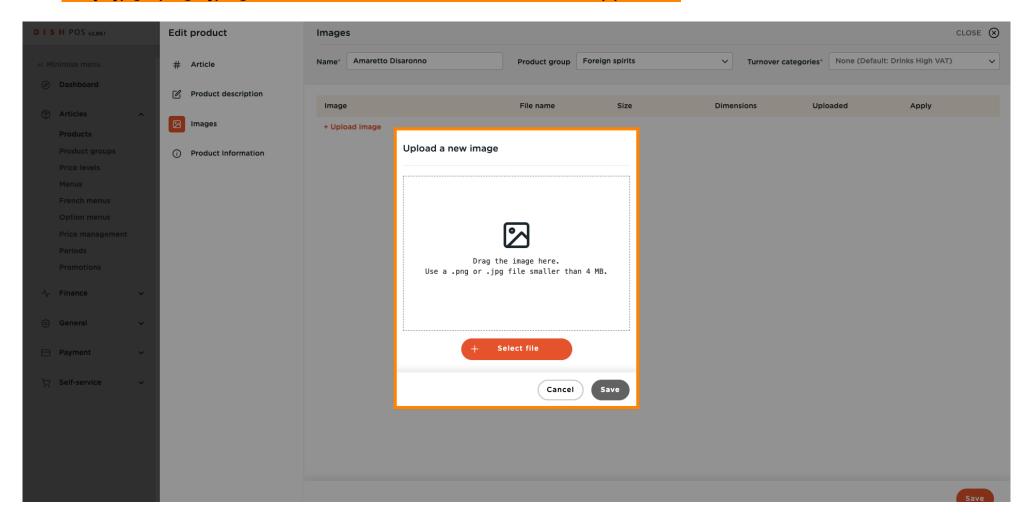

## Click on + Upload image.

© 2023 DISH Digital Solutions GmbH 22 of 29

You can upload your desired image by clicking on Select file, or by dragging the image. Note: Only .jpg, .png, .jpeg extensions of maximum 4 MB are supported.