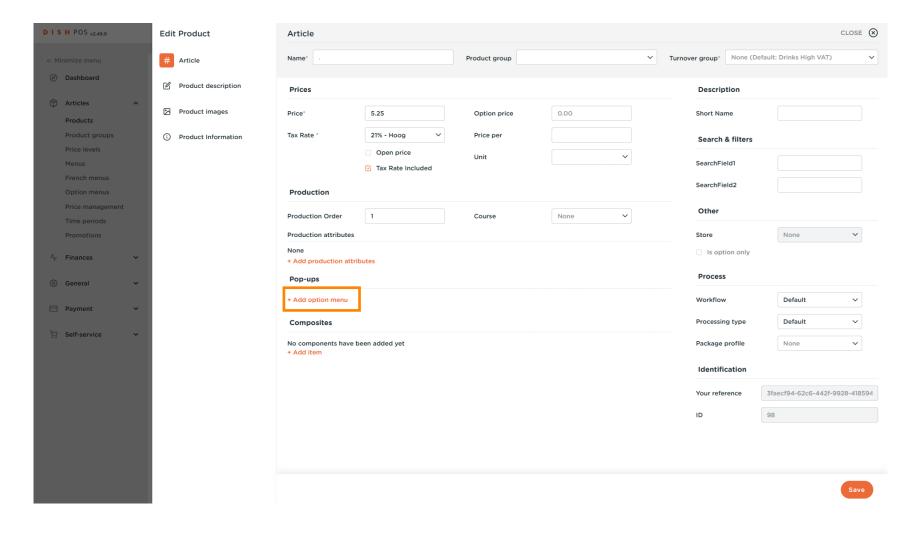

You can set the option menu by clicking on +Add option menu.

© 2023 DISH Digital Solutions GmbH 17 of 29

You can set optional components for the article by clicking on +Add Item.

© 2023 DISH Digital Solutions GmbH 18 of 29