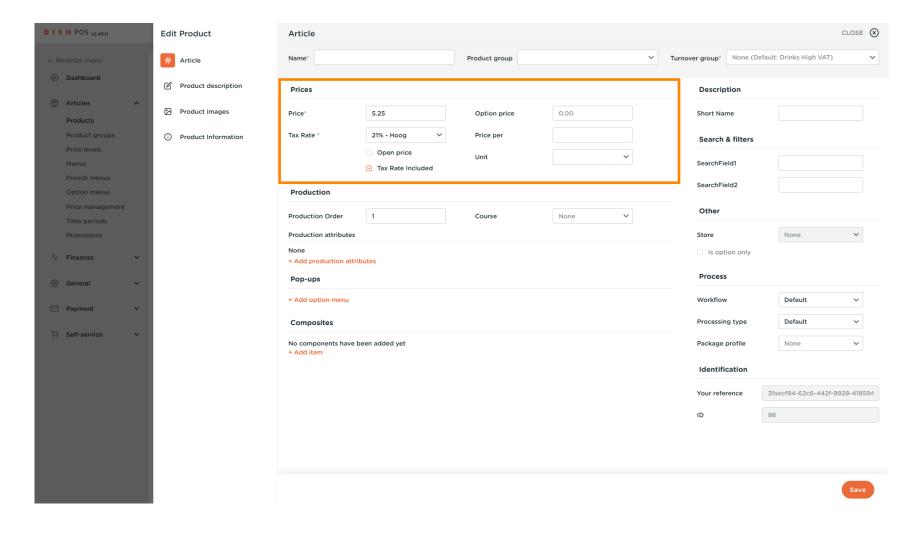

Here you can choose your Turnover group. Note: If the turnover group is different from the default, you can change it.

© 2023 DISH Digital Solutions GmbH 6 of 29

At Prices, you can set your price information.

© 2023 DISH Digital Solutions GmbH 7 of 29

Enter the price of the product.

© 2023 DISH Digital Solutions GmbH 8 of 29

Click here to change the Option price of the product.

© 2023 DISH Digital Solutions GmbH 9 of 29