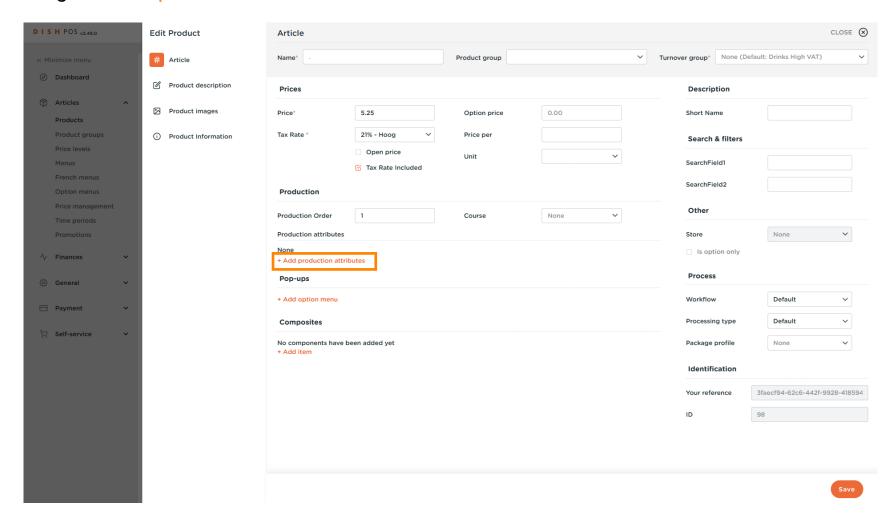

© 2023 DISH Digital Solutions GmbH 15 of 29

If the default production facility (printer/screen) is different from the default, you can select another by clicking on +Add production attributes.

© 2023 DISH Digital Solutions GmbH