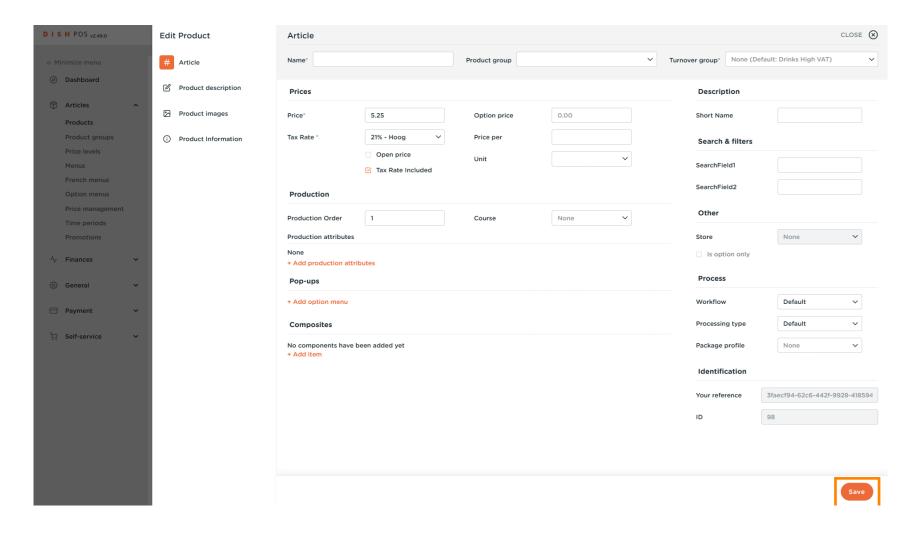

© 2023 DISH Digital Solutions GmbH 3 of 29

Here you can edit the Name.

© 2023 DISH Digital Solutions GmbH 4 of 29

At Product group, you can change the product group of the product.

© 2023 DISH Digital Solutions GmbH 5 of 29

Here you can choose your Turnover group. Note: If the turnover group is different from the default, you can change it.

© 2023 DISH Digital Solutions GmbH 6 of 29

At Prices, you can set your price information.

© 2023 DISH Digital Solutions GmbH 7 of 29

Enter the price of the product.

© 2023 DISH Digital Solutions GmbH 8 of 29

Click here to change the Option price of the product.

© 2023 DISH Digital Solutions GmbH 9 of 29

Click on the drop-down menu to select your desired tax rate.
Note: VAT must be different to the default.

© 2023 DISH Digital Solutions GmbH

If a product count has multiple items, here you can set the count of the items inside the product.

© 2023 DISH Digital Solutions GmbH 11 of 29

Click here to enter the Short Name of the product, which will be used in the app.

© 2023 DISH Digital Solutions GmbH 12 of 29

Click on SearchField1 or 2 to add a barcode or another reference to the product.

© 2023 DISH Digital Solutions GmbH 13 of 29

Here you can adjust the setting of Production.

© 2023 DISH Digital Solutions GmbH 14 of 29

At Production Order, you can set the importance of the production order by entering a number. Note: Production Order 1 will be printed before Production Order 2.