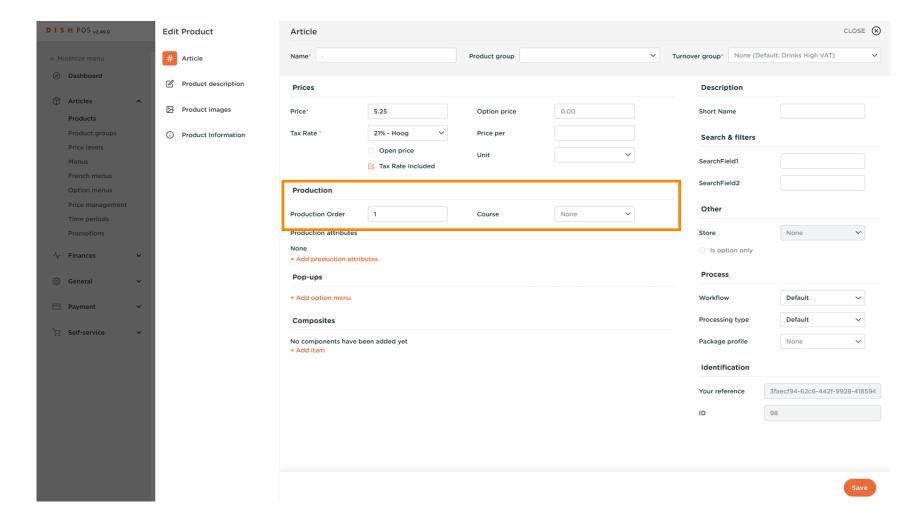

© 2023 DISH Digital Solutions GmbH 13 of 29

Here you can adjust the setting of Production.

© 2023 DISH Digital Solutions GmbH 14 of 29

At Production Order, you can set the importance of the production order by entering a number. Note: Production Order 1 will be printed before Production Order 2.