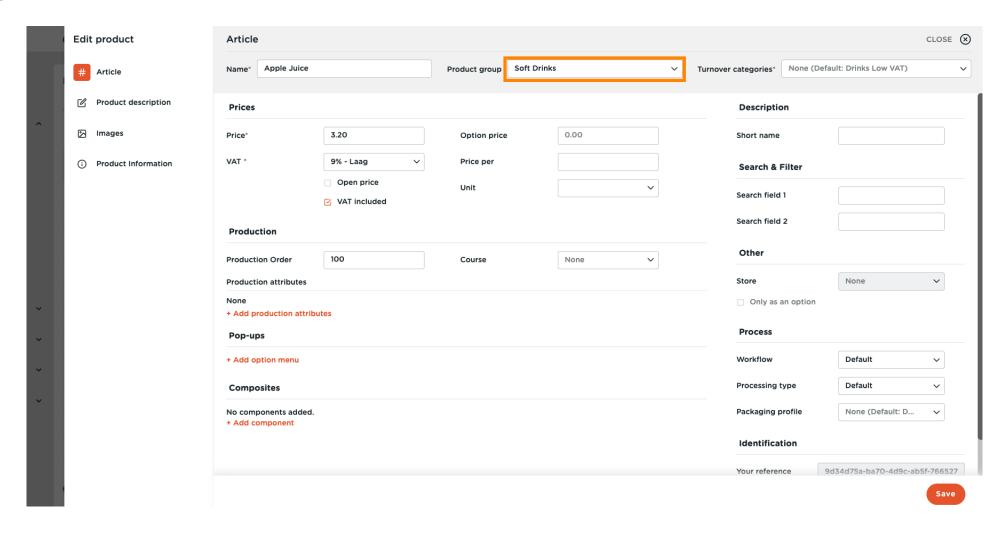

Here you can choose your Turnover group. Note: If the turnover group is different from the default, you can change it.

© 2023 DISH Digital Solutions GmbH 6 of 29

At Prices, you can set your price information.