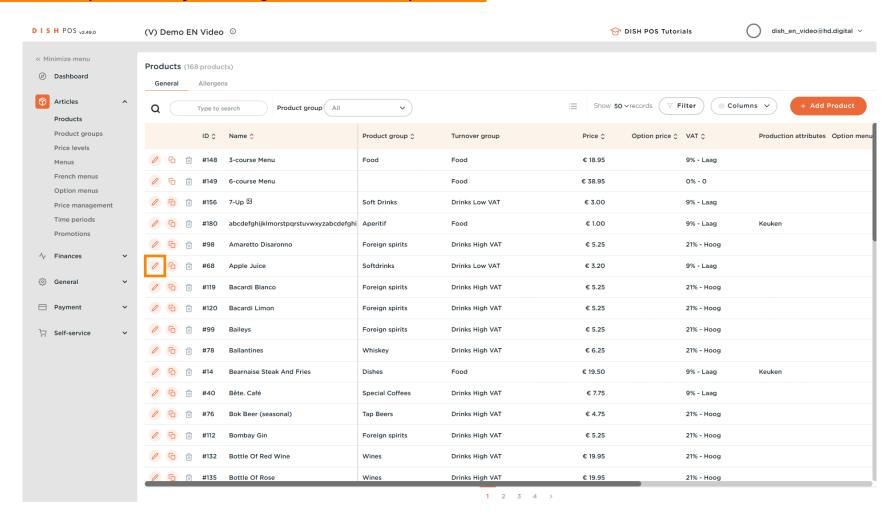

## Click on Products.

© 2023 DISH Digital Solutions GmbH 2 of 29

Click the pencil icon to edit or add product information. Note: The following steps are also applicable for a new product, by clicking first on + Add product.