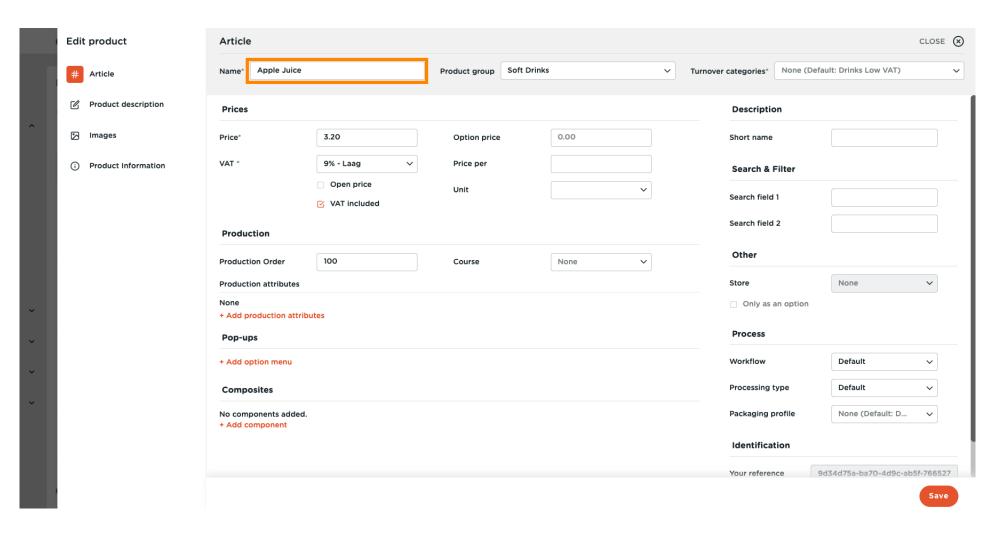

© 2023 DISH Digital Solutions GmbH 3 of 29

Here you can edit the Name.

© 2023 DISH Digital Solutions GmbH 4 of 29

At Product group, you can change the product group of the product.

© 2023 DISH Digital Solutions GmbH 5 of 29

Here you can choose your Turnover group. Note: If the turnover group is different from the default, you can change it.

© 2023 DISH Digital Solutions GmbH 6 of 29

At Prices, you can set your price information.

© 2023 DISH Digital Solutions GmbH 7 of 29

Enter the price of the product.

© 2023 DISH Digital Solutions GmbH 8 of 29

Click here to change the Option price of the product.

© 2023 DISH Digital Solutions GmbH 9 of 29

Click on the drop-down menu to select your desired tax rate.
Note: VAT must be different to the default.

© 2023 DISH Digital Solutions GmbH

If a product count has multiple items, here you can set the count of the items inside the product.