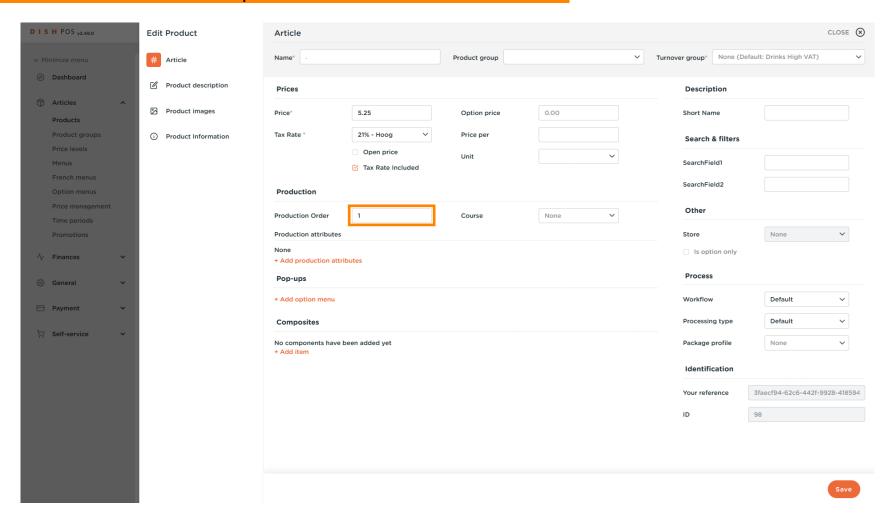

© 2023 DISH Digital Solutions GmbH 13 of 29

Here you can adjust the setting of Production.

© 2023 DISH Digital Solutions GmbH 14 of 29

At Production Order, you can set the importance of the production order by entering a number. Note: Production Order 1 will be printed before Production Order 2.