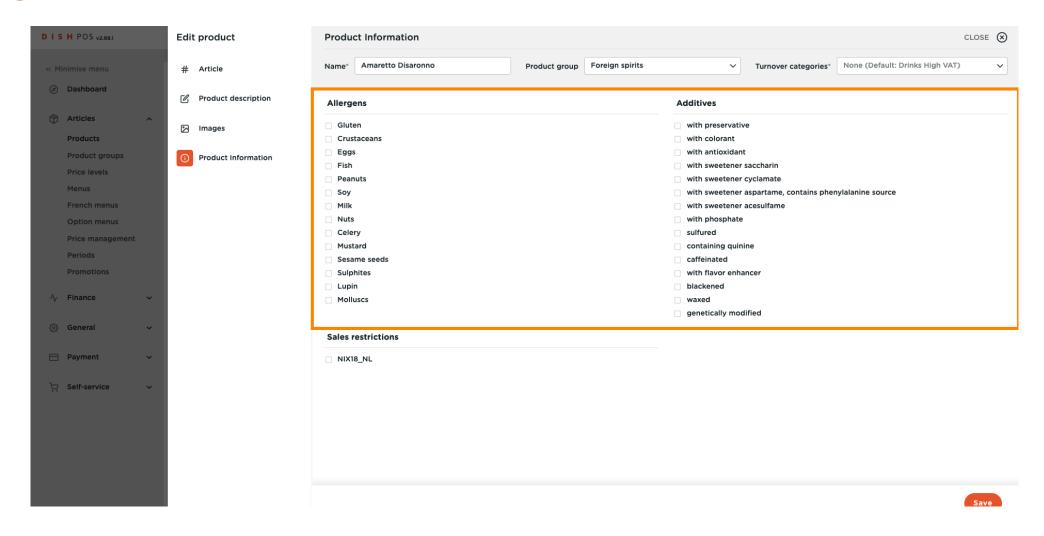

## Click on Save.

© 2023 DISH Digital Solutions GmbH 24 of 29

Here you can set where to apply the image.

© 2023 DISH Digital Solutions GmbH 25 of 29

Click on Product Information to assign allergens and additives to the product.

© 2023 DISH Digital Solutions GmbH 26 of 29

Check the boxes for allergens and additives that concern your product.

© 2023 DISH Digital Solutions GmbH 27 of 29

Finish your set-up by clicking on Save. That's it, you're done.