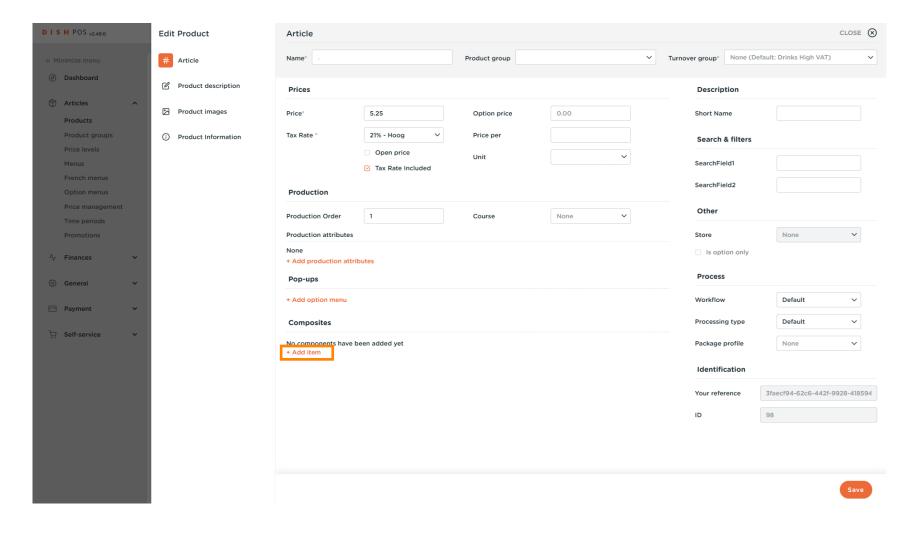

You can set the option menu by clicking on +Add option menu.

© 2023 DISH Digital Solutions GmbH 17 of 29

You can set optional components for the article by clicking on +Add Item.

© 2023 DISH Digital Solutions GmbH 18 of 29