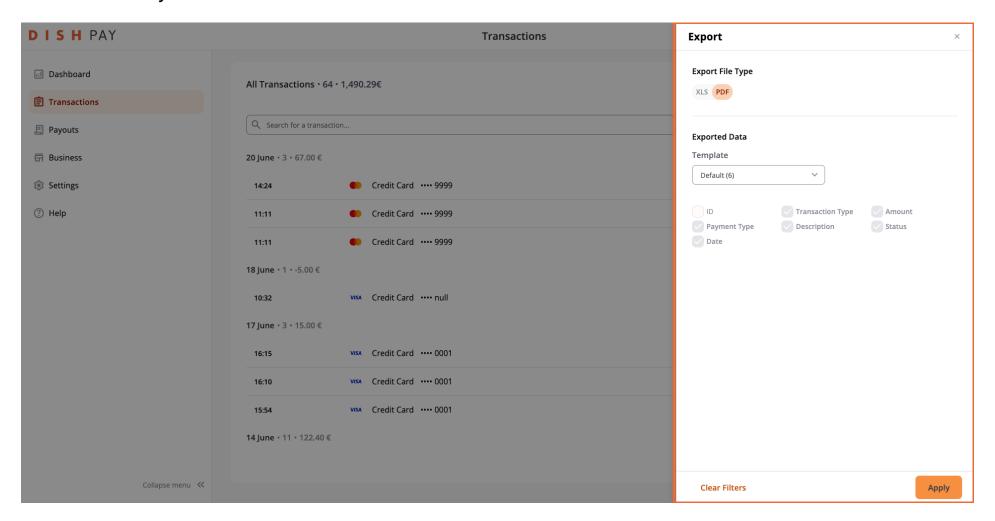

You can now filter by Amount, Status, Payment Type and Transaction Type.

If you would like to download this overview, click the download button.

Joshi

Now, you will be able to either export the information as an XLS or PDF file and decide on what type of information you would like to include.