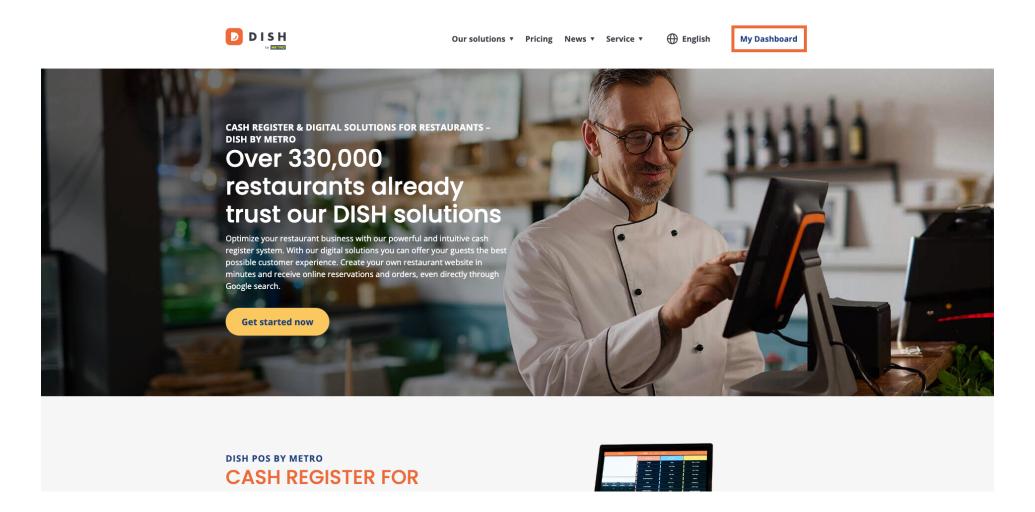

• Welcome to DISH Pay! In this step-by-step guide, we are going to give you a brief overview on how to navigate the DISH Pay Dashboard. First click the Login with Dish.co button.

You will be redirected to dish.co. Here, click the My Dashboard button in the top right corner to proceed.