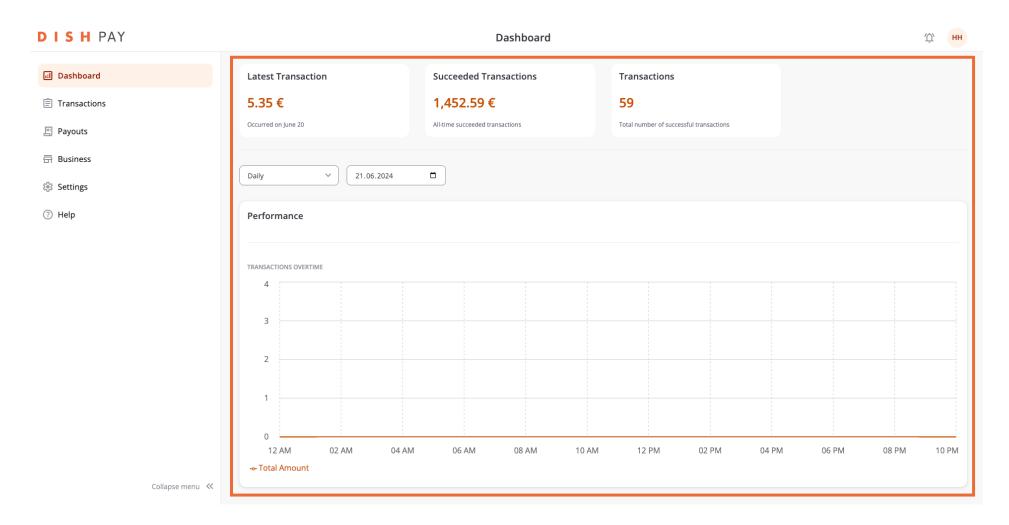

#### 

In the Dashboard, you will find an overview of your latest transactions.

• You can also adjust the frequency of the viewed transactions, as well as decide on a specific date from when you would like to see your transactions.