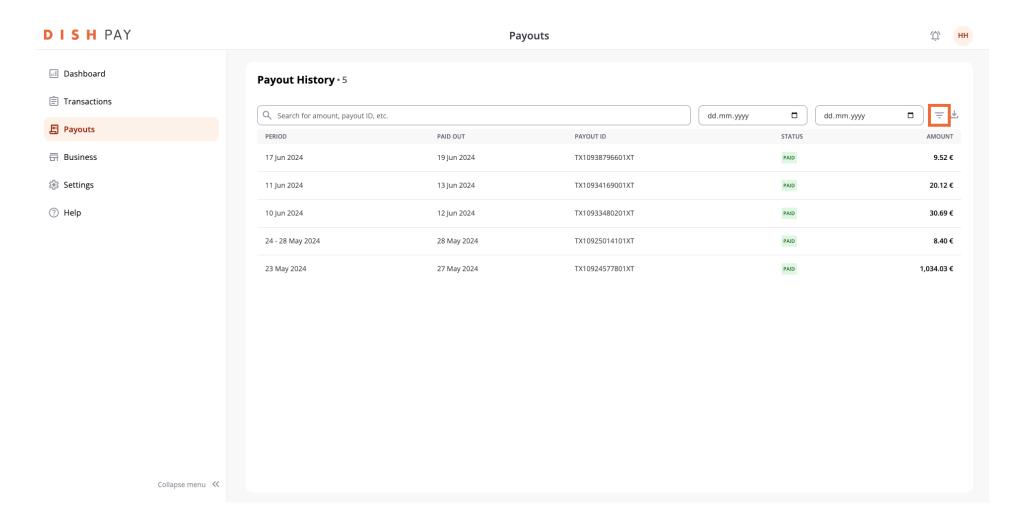

Next, let's have a look at the Payouts option.

Here, you will find an overview of all the payouts you have received and will receive, and even specify a time frame that you want to look at.

Like with the transactions, to specify the information you would like to see more, click on the filter icon.