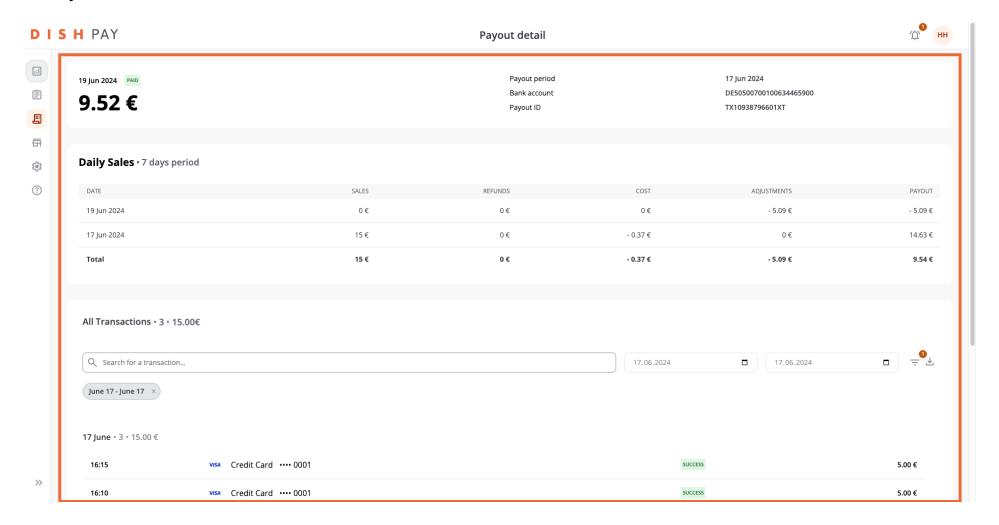

To access a comprehensive list of all your transactions, click on a specific payout.

Now you can see the detailed transactions included, the fees charged, and the amount paid out directly to your bank account.