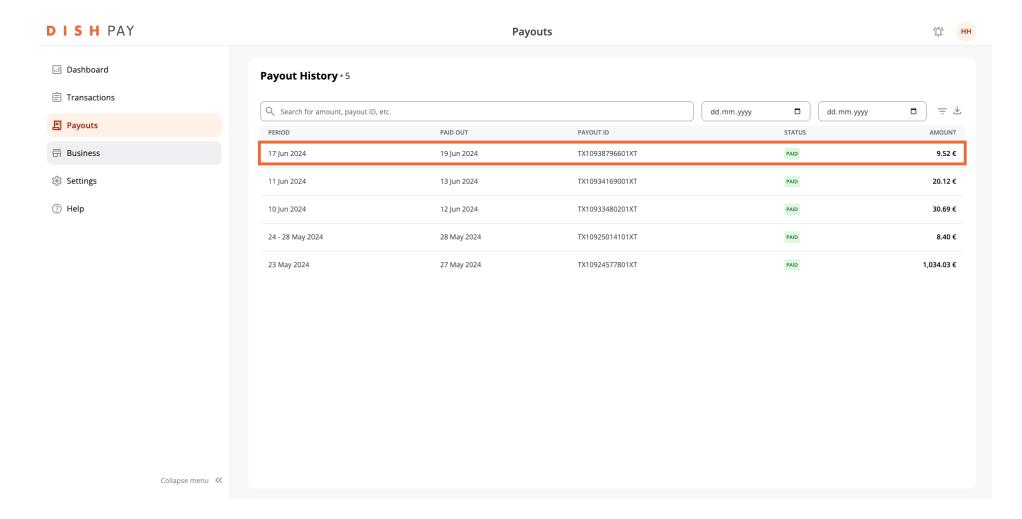

To access a comprehensive list of all your transactions, click on a specific payout.

Now you can see the detailed transactions included, the fees charged, and the amount paid out directly to your bank account.