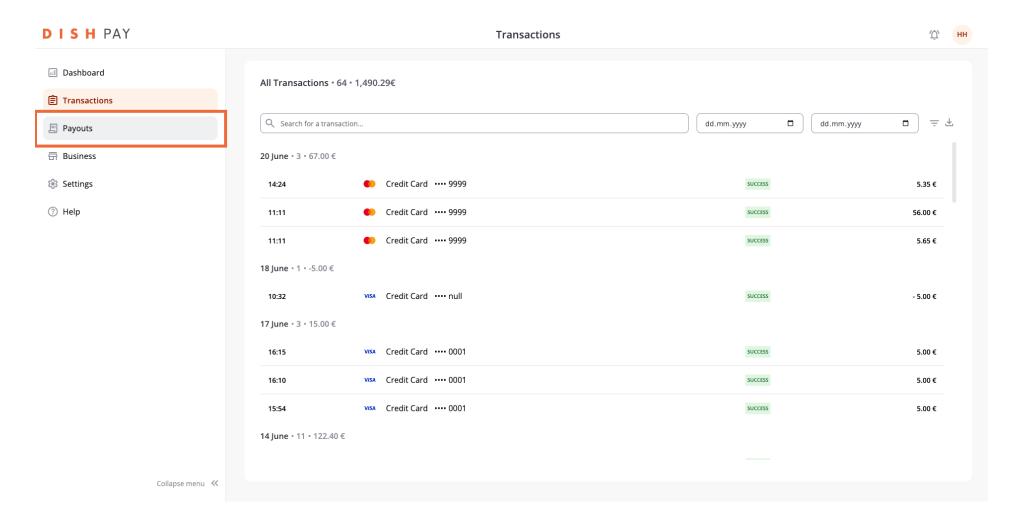

Next, let's have a look at the Payouts option.

Here, you will find an overview of all the payouts you have received and will receive, and even specify a time frame that you want to look at.

Like with the transactions, to specify the information you would like to see more, click on the filter icon.