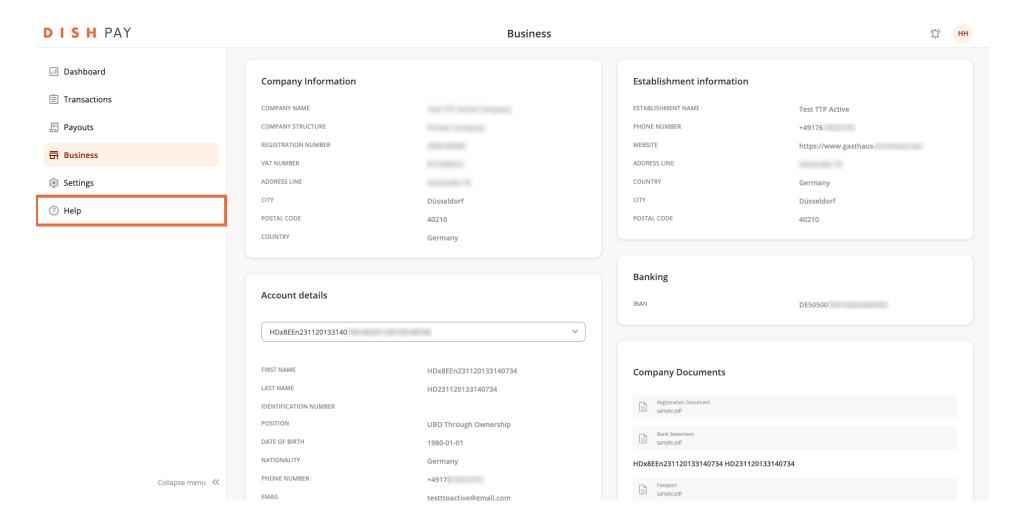

#### 

At last, let's have a look at our Help tab.

### 

This will redirect you to the DISH Pay section within our support page, <u>support.dish.co</u>. Here you will find other step-by-step guides, hardware information and any other knowledge you might need on your DISH Pay solution.