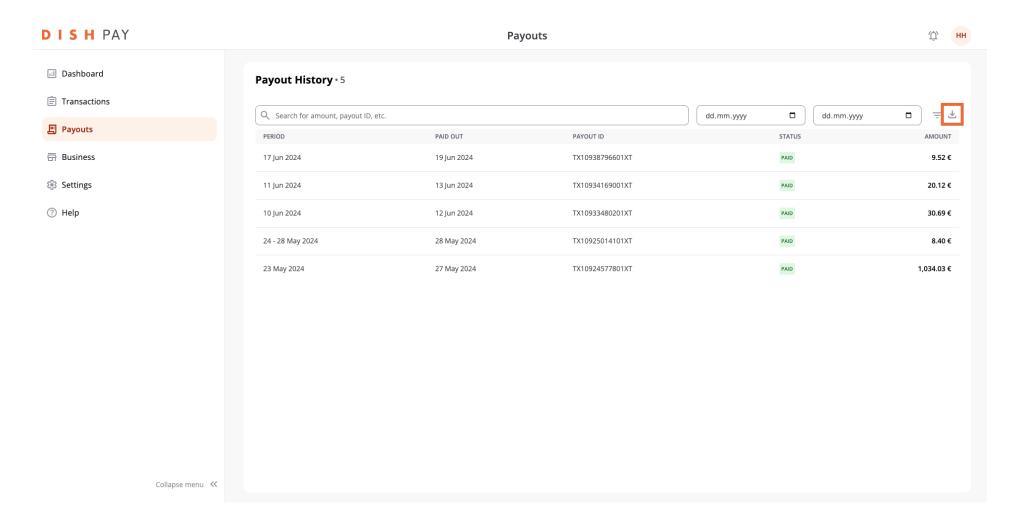

Next, let's have a look at the Payouts option.

Here, you will find an overview of all the payouts you have received and will receive, and even specify a time frame that you want to look at.

Like with the transactions, to specify the information you would like to see more, click on the filter icon.

You will be able to adjust the Amount range as well as the status of the payout you want to look at.

To export this information, you can as well click the download button.

Joshi

Again, you will be able to either export the information as an XLS or PDF file and decide on what type of information you would like to include.