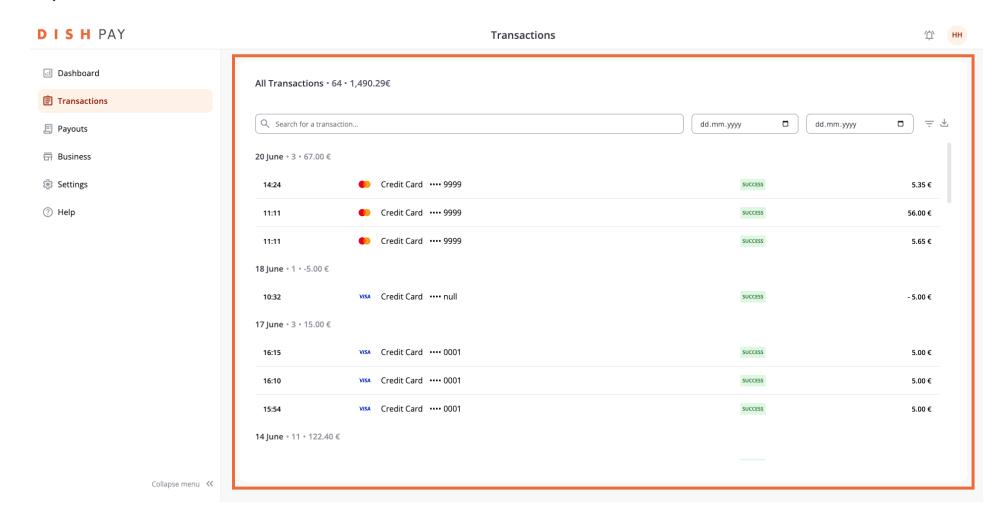

#### 

In the Dashboard, you will find an overview of your latest transactions.

• You can also adjust the frequency of the viewed transactions, as well as decide on a specific date from when you would like to see your transactions.

#### 

Let's move on to the next option. Transactions.

You are now in your dedicated transactions overview. Here you will find more specific information on processed transactions.

To specify the information you would like to see more, click on the filter icon.