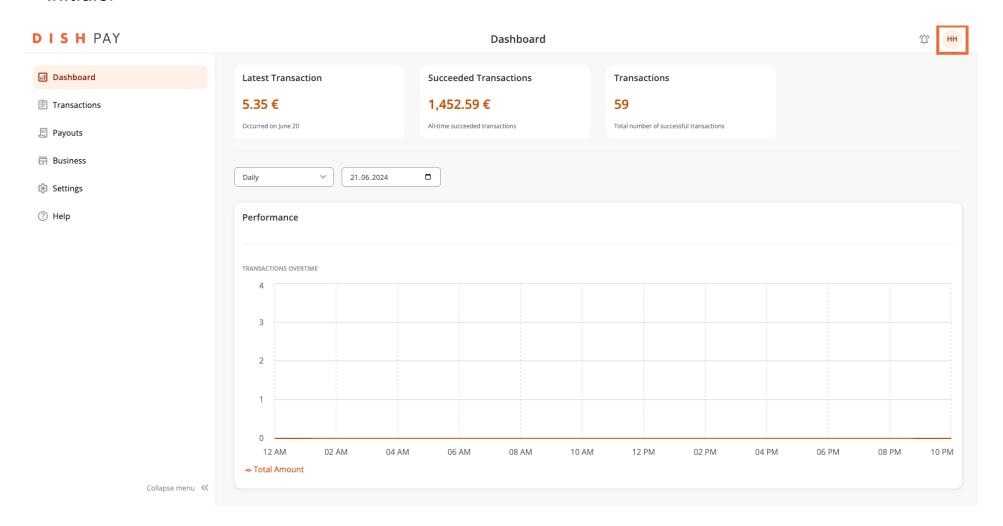

#### 

In the Dashboard, you will find an overview of your latest transactions.

• You can also adjust the frequency of the viewed transactions, as well as decide on a specific date from when you would like to see your transactions.