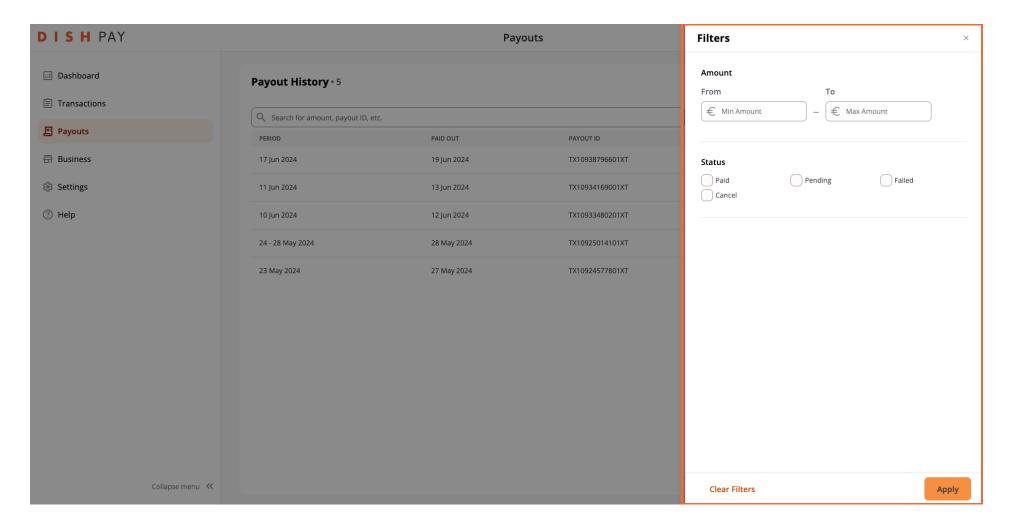

You will be able to adjust the Amount range as well as the status of the payout you want to look at.

To export this information, you can as well click the download button.

Joshi

Again, you will be able to either export the information as an XLS or PDF file and decide on what type of information you would like to include.