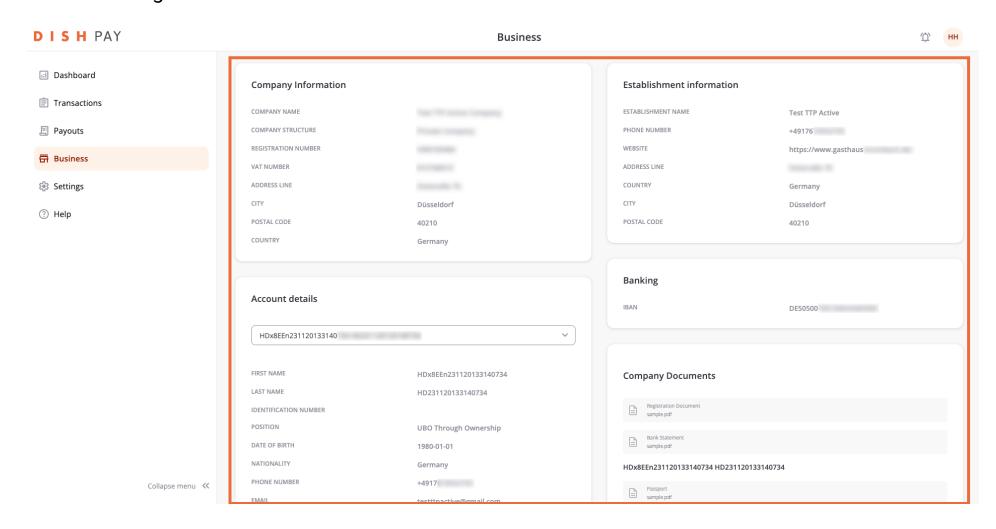

Next, let's have a look at our Business tab.

If needed, you will find all of your business information here. Keep a close eye on this one since we will extend the given information on this tab further.