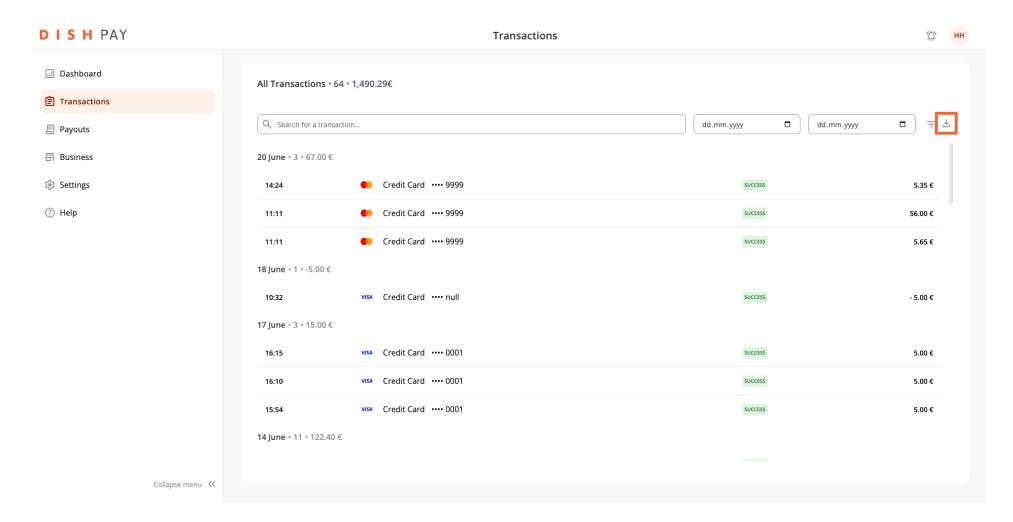

#### 

Let's move on to the next option. Transactions.

You are now in your dedicated transactions overview. Here you will find more specific information on processed transactions.

To specify the information you would like to see more, click on the filter icon.

You can now filter by Amount, Status, Payment Type and Transaction Type.

If you would like to download this overview, click the download button.

Joshi

Now, you will be able to either export the information as an XLS or PDF file and decide on what type of information you would like to include.