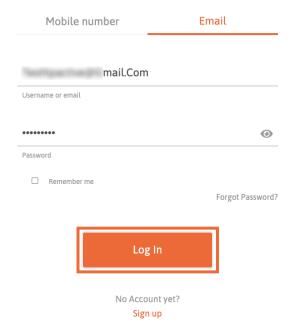

Next, you will have to sign in with your DISH account credentials. Click the Log In button to continue.

## Sign-in to DISH

Please sign-in to your Dish account using your Mobile number or Email.

You will now see the tools available for your establishment. Click the arrow icon next to DISH Pay to open a drop-down menu.