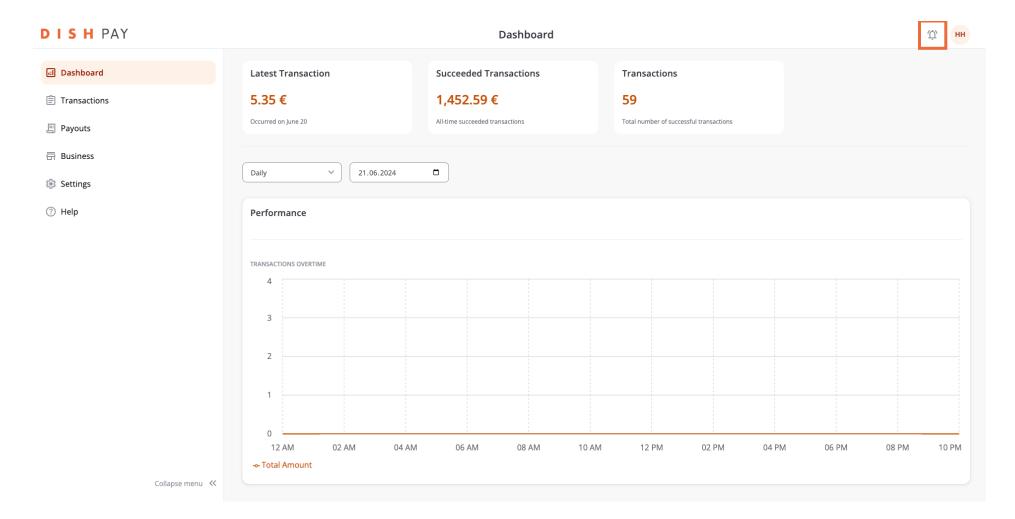

#### 

To view recent notifications, click the bell icon in the top right corner.

Joshi

You will now see your notification feed. Here, you have the option of downloading specific notifications as a PDF.