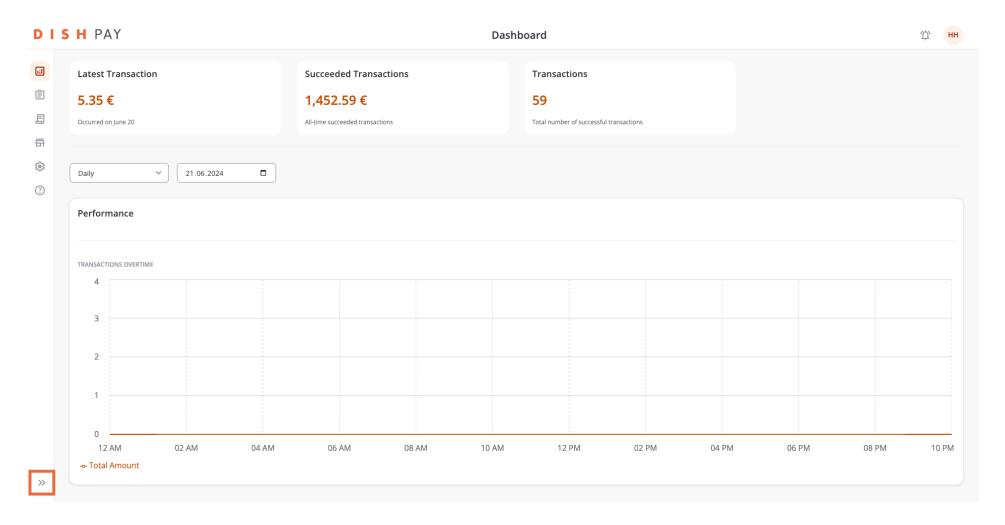

After opening the drop-down menu next to the DISH Pay option, choose Dashboard.

You are now in the DISH Pay Dashboard. Click on the arrow icon in the left bottom corner to extend the Menu.

#### 

In the Dashboard, you will find an overview of your latest transactions.

• You can also adjust the frequency of the viewed transactions, as well as decide on a specific date from when you would like to see your transactions.