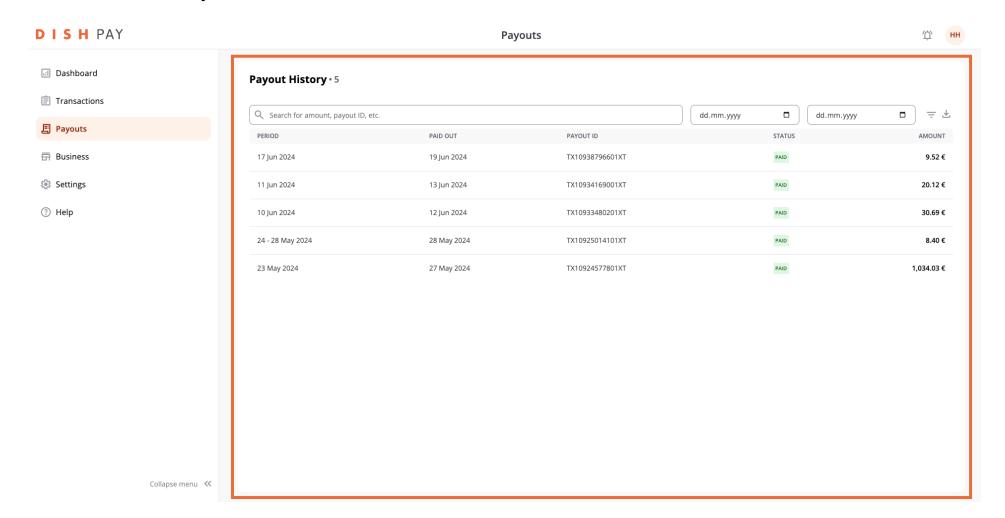

Next, let's have a look at the Payouts option.

Here, you will find an overview of all the payouts you have received and will receive, and even specify a time frame that you want to look at.

Like with the transactions, to specify the information you would like to see more, click on the filter icon.

You will be able to adjust the Amount range as well as the status of the payout you want to look at.

To export this information, you can as well click the download button.

Joshi

Again, you will be able to either export the information as an XLS or PDF file and decide on what type of information you would like to include.

To access a comprehensive list of all your transactions, click on a specific payout.

Now you can see the detailed transactions included, the fees charged, and the amount paid out directly to your bank account.