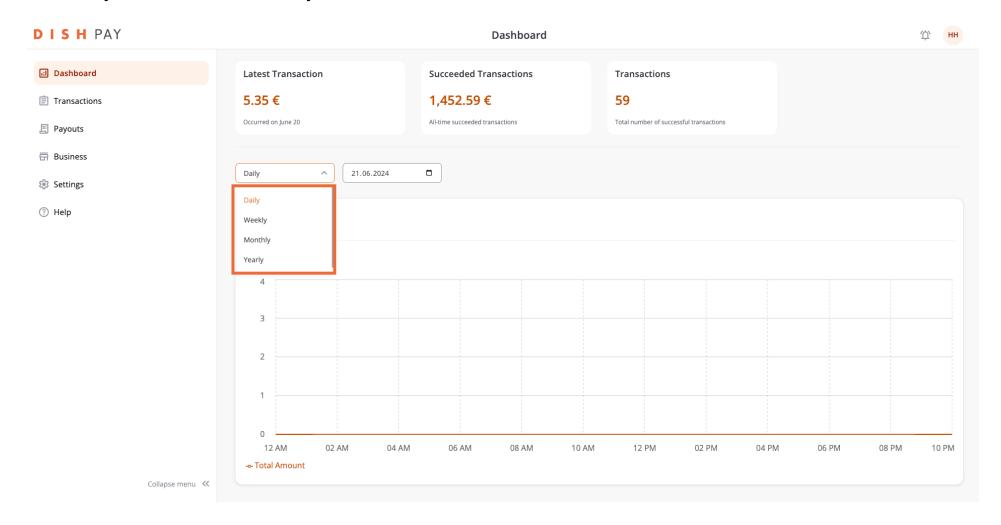

#### 

In the Dashboard, you will find an overview of your latest transactions.

• You can also adjust the frequency of the viewed transactions, as well as decide on a specific date from when you would like to see your transactions.