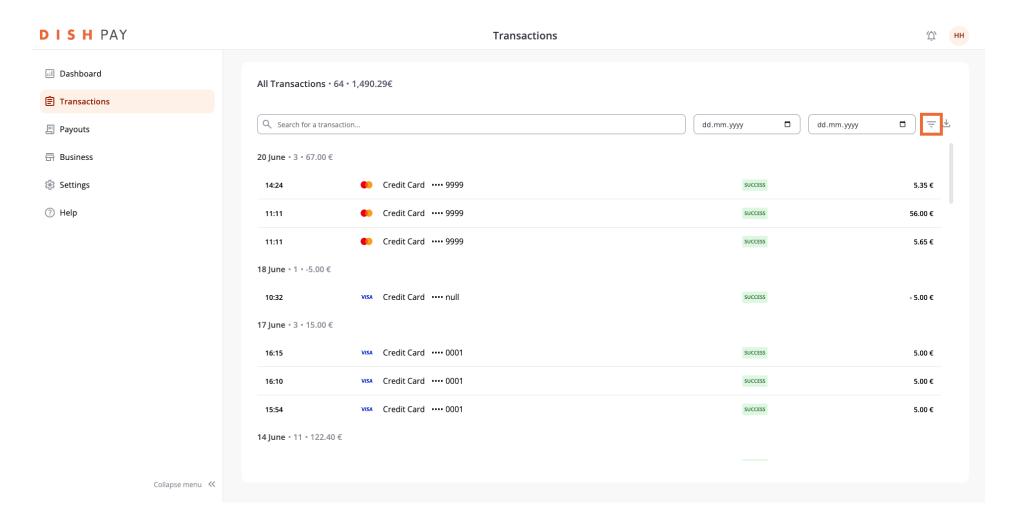

You can now filter by Amount, Status, Payment Type and Transaction Type.

If you would like to download this overview, click the download button.

Joshi

Now, you will be able to either export the information as an XLS or PDF file and decide on what type of information you would like to include.