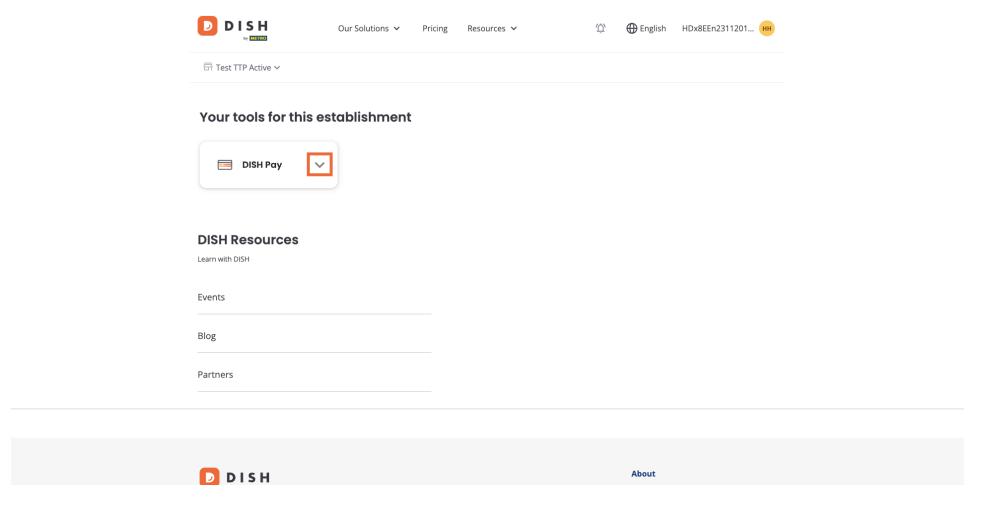

## Sign-in to DISH

Please sign-in to your Dish account using your Mobile number or Email.

You will now see the tools available for your establishment. Click the arrow icon next to DISH Pay to open a drop-down menu.

After opening the drop-down menu next to the DISH Pay option, choose Dashboard.

You are now in the DISH Pay Dashboard. Click on the arrow icon in the left bottom corner to extend the Menu.