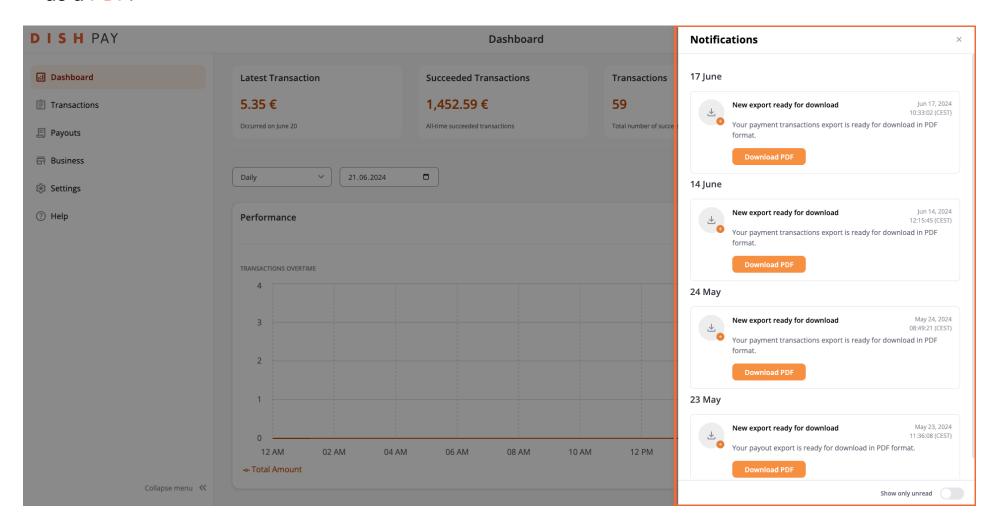

#### 

To view recent notifications, click the bell icon in the top right corner.

Joshi

You will now see your notification feed. Here, you have the option of downloading specific notifications as a PDF.