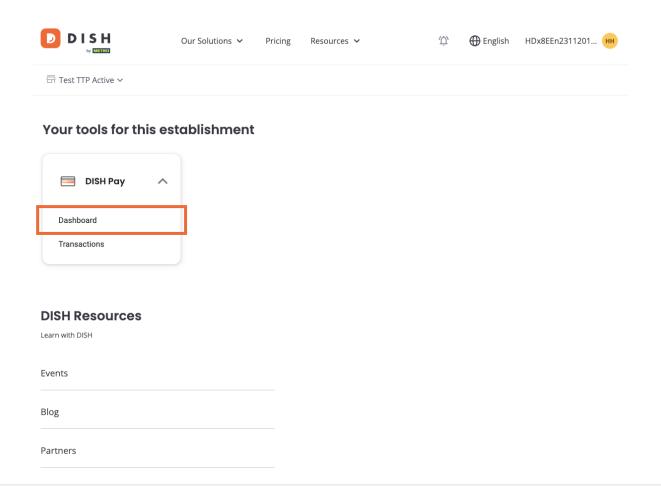

## Sign-in to DISH

Please sign-in to your Dish account using your Mobile number or Email.

You will now see the tools available for your establishment. Click the arrow icon next to DISH Pay to open a drop-down menu.

After opening the drop-down menu next to the DISH Pay option, choose Dashboard.

You are now in the DISH Pay Dashboard. Click on the arrow icon in the left bottom corner to extend the Menu.