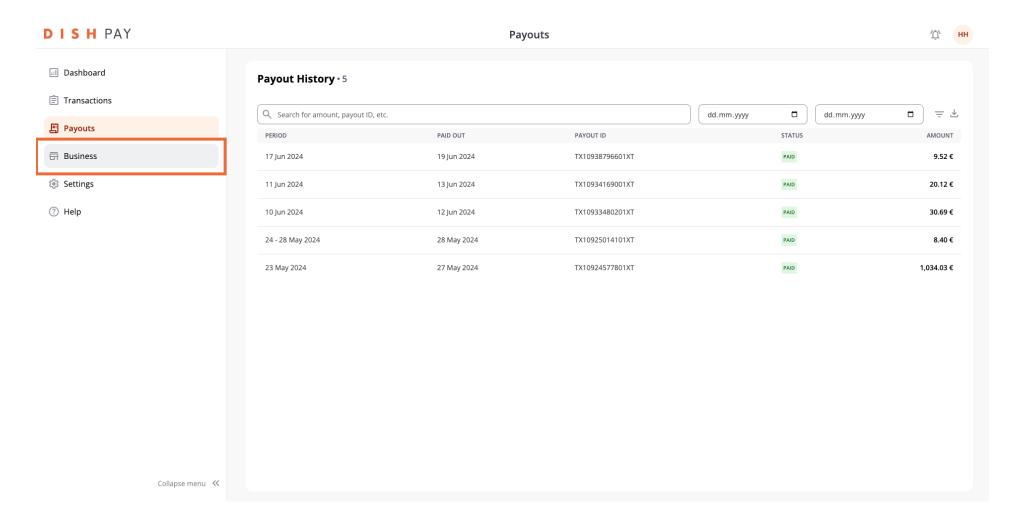

Next, let's have a look at our Business tab.

If needed, you will find all of your business information here. Keep a close eye on this one since we will extend the given information on this tab further.