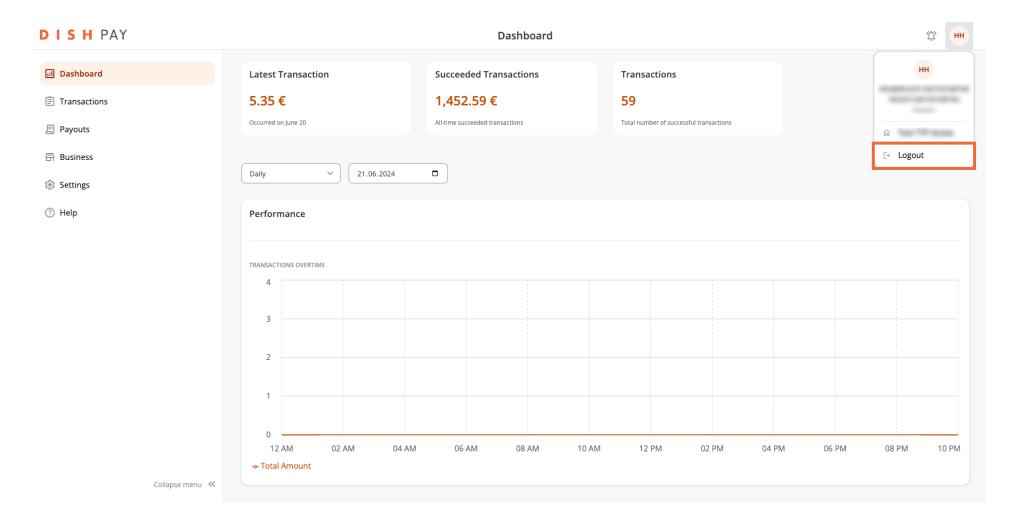

# How to navigate my DISH Pay Dashboard

Joshi

Going back to the Dashboard, click on the icon in the top right corner showing your establishment's initials.

#### 

And click Logout to leave the DISH Pay Dashboard.

That's it! You now know your way around the DISH Pay Dashboard!

Joshi

Scan to go to the interactive player