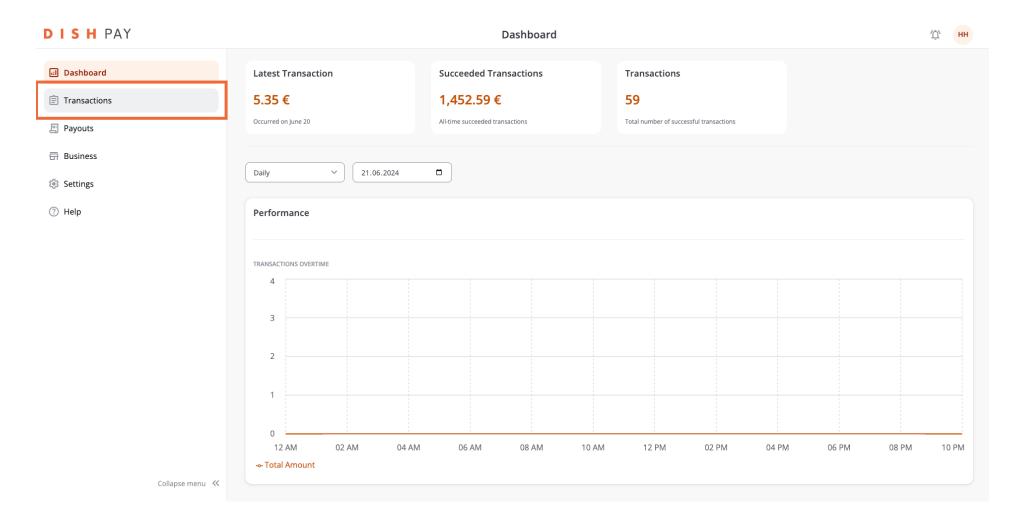

#### 

Let's move on to the next option. Transactions.

You are now in your dedicated transactions overview. Here you will find more specific information on processed transactions.

To specify the information you would like to see more, click on the filter icon.