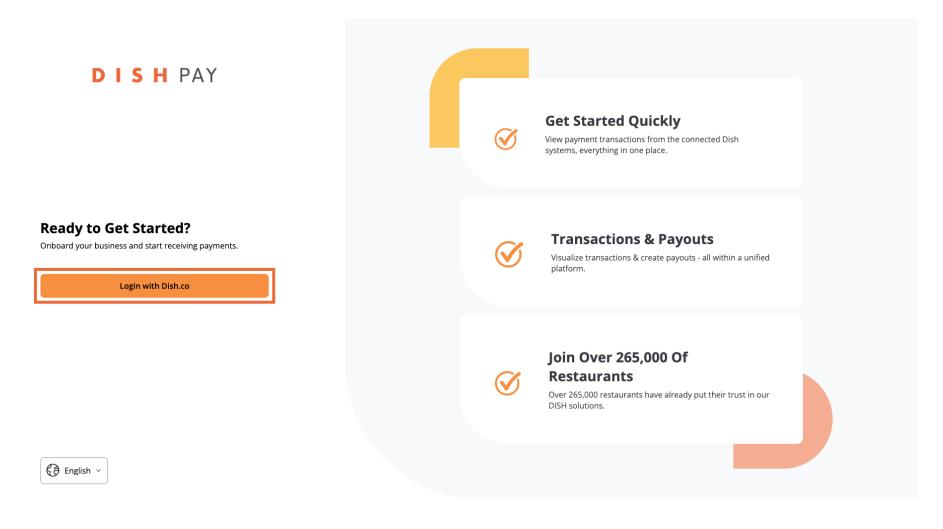

• Welcome to DISH Pay! In this step-by-step guide, we are going to give you a brief overview on how to navigate the DISH Pay Dashboard. First click the Login with Dish.co button.

You will be redirected to dish.co. Here, click the My Dashboard button in the top right corner to proceed.