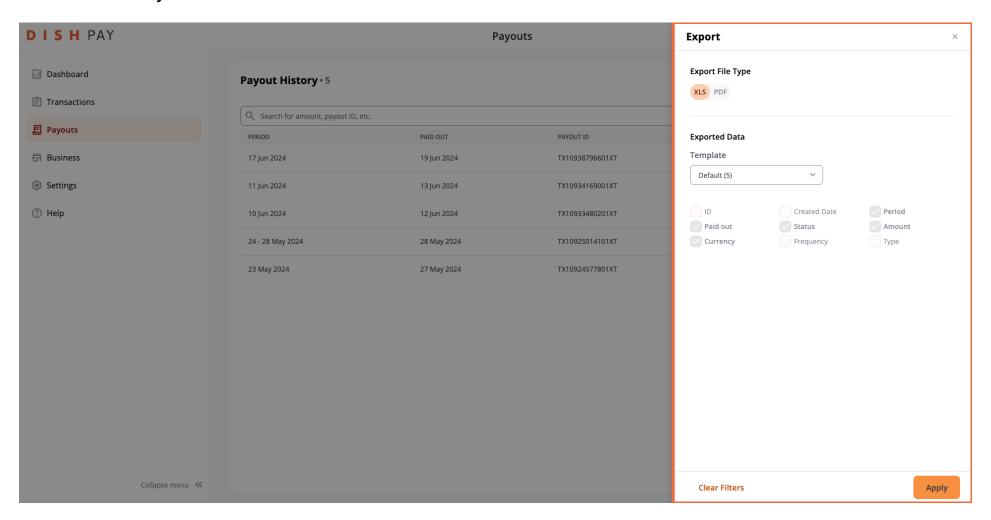

You will be able to adjust the Amount range as well as the status of the payout you want to look at.

To export this information, you can as well click the download button.

Joshi

Again, you will be able to either export the information as an XLS or PDF file and decide on what type of information you would like to include.