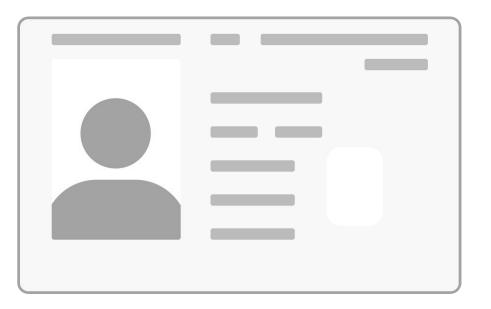

### How to upload your document

|               | Date: 01/01/2024 |
|---------------|------------------|
| John Smith    |                  |
| Park Street 1 |                  |
| 1000AA City   |                  |
|               |                  |

Name, date and the residential address are visible

JPG, JPEG, PDF or PNG format

File size 100 KB to 4 MB (1KB to 4MB for PDF)