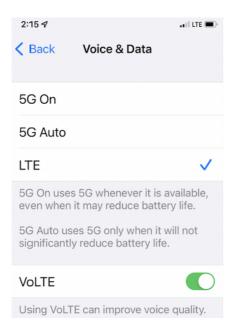

If that is still not working check your phone settings to see if there is an LTE option and select that.