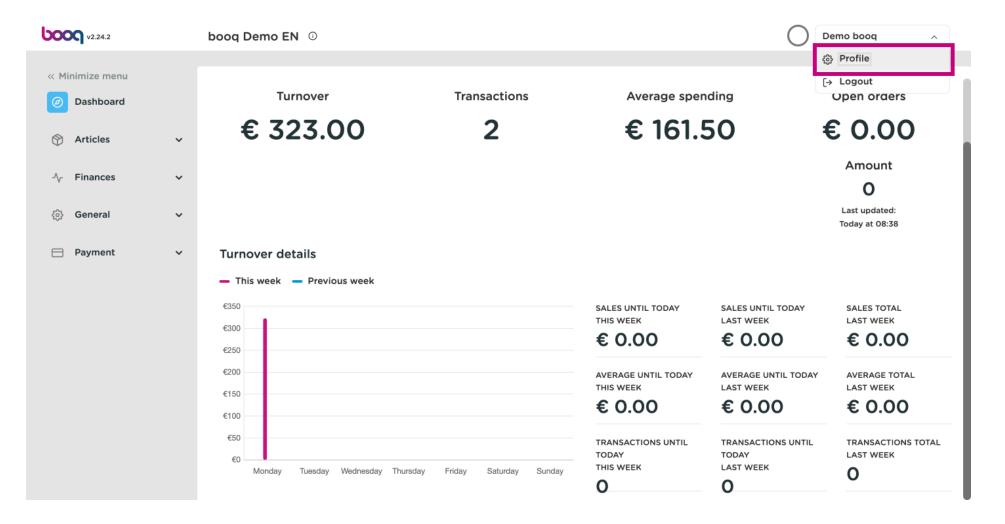

6000

### The first step is to open booq.platform and click on Demo booq



booc

#### (i) Click on Profile to open your Profile settings



6000

# () Click on Name to edit or change your Name.

| <b>6000</b> v2.24.2            | booq Demo EN 💿                                  |                                                                               | Demo booq 🗸                                |
|--------------------------------|-------------------------------------------------|-------------------------------------------------------------------------------|--------------------------------------------|
| « Minimize menu    O Dashboard | Turn                                            | CLOSE 🛞 anding                                                                | Open orders                                |
| 🕎 Articles 🗸 🗸                 | € 32 Settings                                   | .50