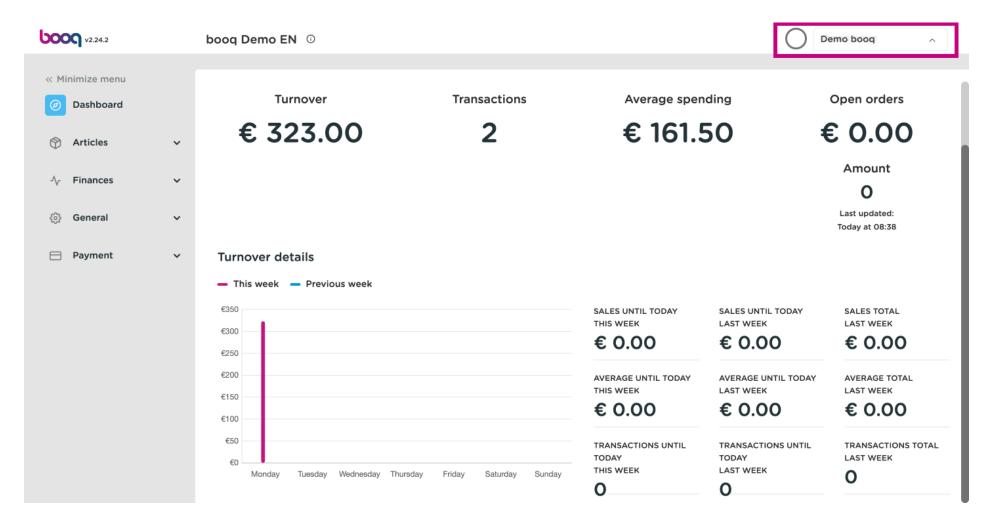

6000

### The first step is to open booq.platform and click on Demo booq



booc

#### (i) Click on Profile to open your Profile settings



6000

# () Click on Name to edit or change your Name.

| <b>6000</b> v2.24.2            | booq Demo EN 💿                                  |                                                                               | Demo booq 🗸                                |
|--------------------------------|-------------------------------------------------|-------------------------------------------------------------------------------|--------------------------------------------|
| « Minimize menu    O Dashboard | Turn                                            | CLOSE 🛞 anding                                                                | Open orders                                |
| 🕎 Articles 🗸 🗸                 | € 32 Settings