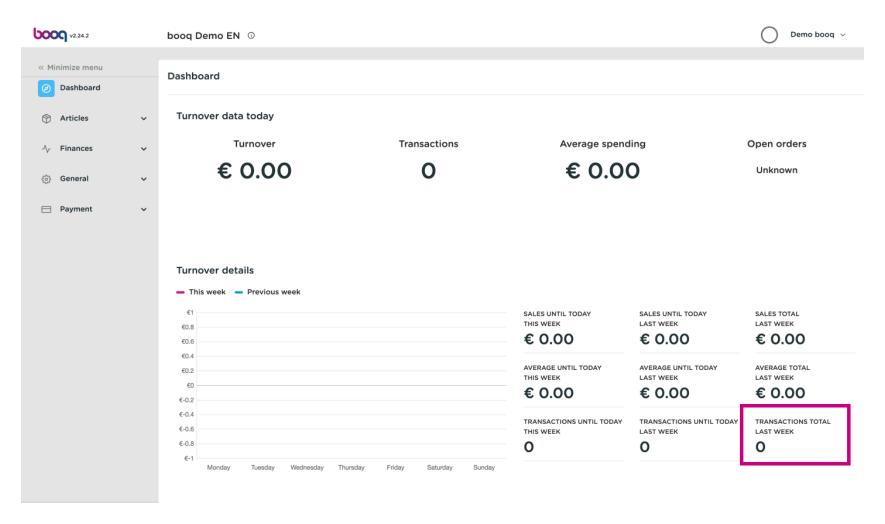

Under TRANSACTIONS TOTAL LAST WEEK you can get an overview of the current week and the previous week.

As well as a corresponding graphic.

On the left side you will see a menu page with Articles, Finances, General and Payment.