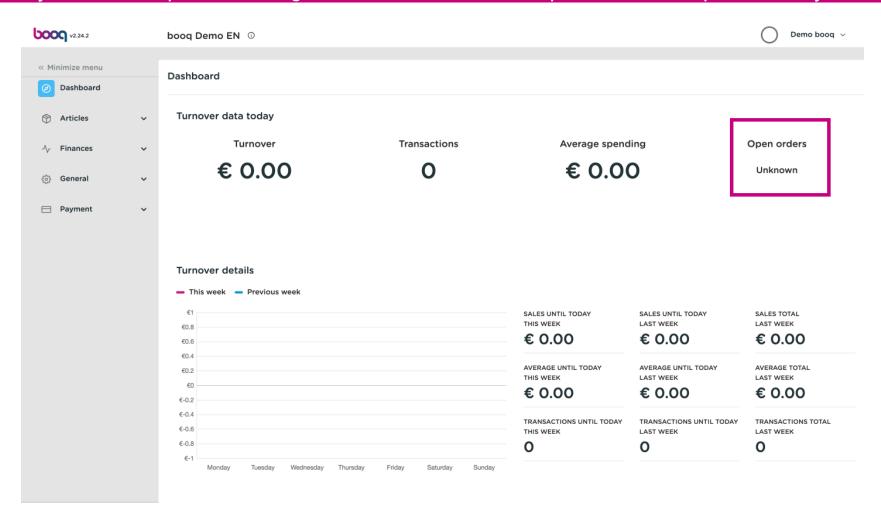

Open orders are unpaid orders from the POS system. Here you can find the number and value. Note: Here you have an up-to-date insight into the situation. The open orders are updated every five minutes.