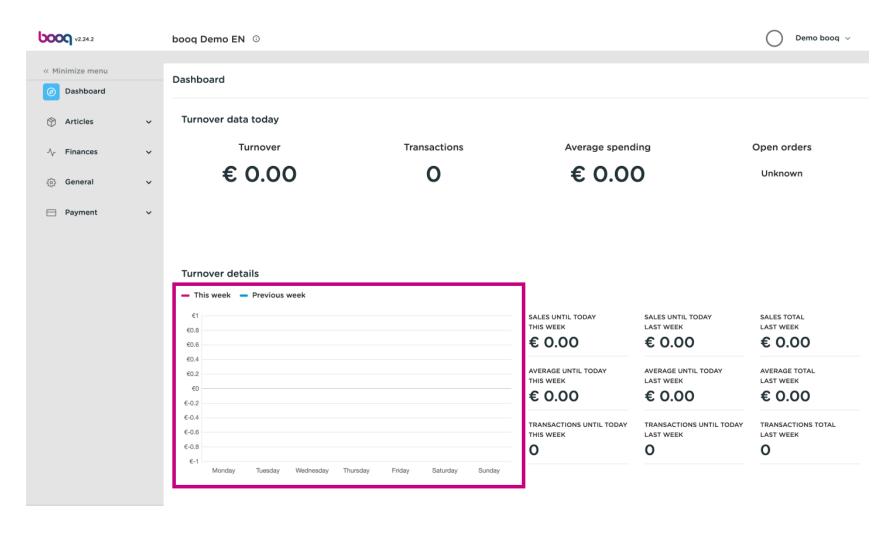

Under TRANSACTIONS TOTAL LAST WEEK you can get an overview of the current week and the previous week.

As well as a corresponding graphic.

On the left side you will see a menu page with Articles, Finances, General and Payment.