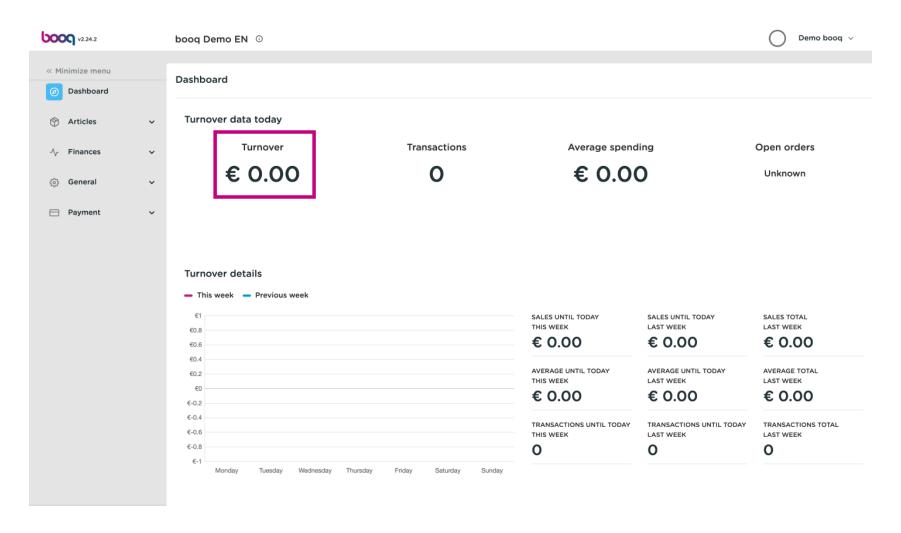

At Turnover you can see an overview of all the payed/closed orders from the POS.

At Transactions you can see the average transactions of customers.

At Average spending you can see the average spend of customers.