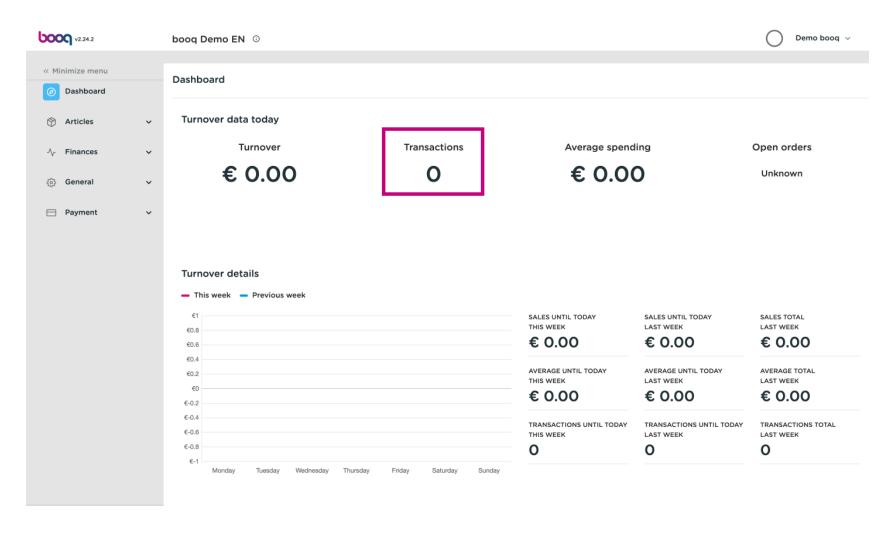

At Turnover you can see an overview of all the payed/closed orders from the POS.

At Transactions you can see the average transactions of customers.

At Average spending you can see the average spend of customers.