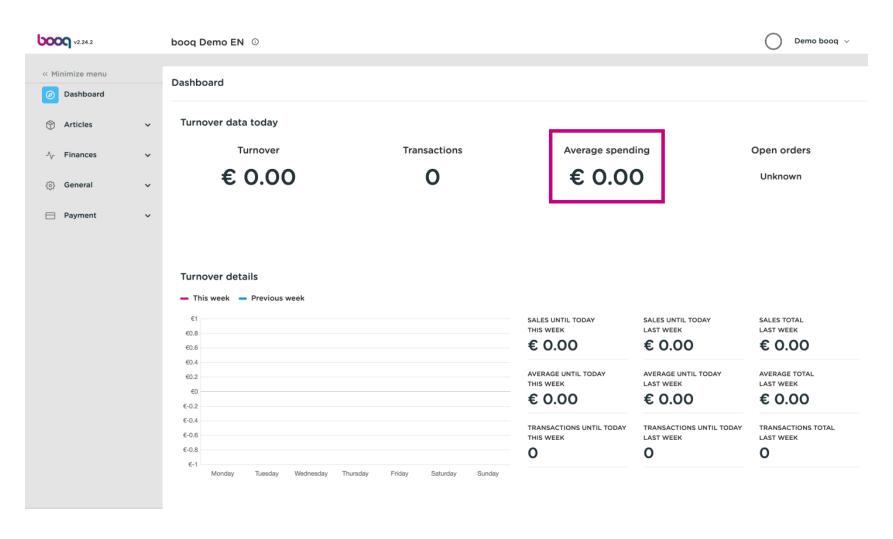

At Turnover you can see an overview of all the payed/closed orders from the POS.

At Transactions you can see the average transactions of customers.

At Average spending you can see the average spend of customers.