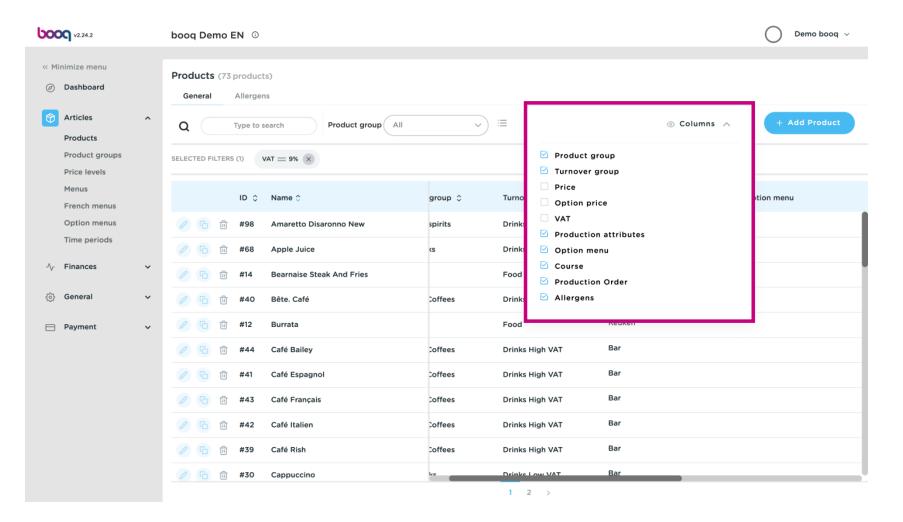

## Click Columns.

| booq v224.2 booq Demo EN O                                                                                                                                                                                                                                                                                                                                                                                                                                                                                                                                                                                                                                                                                                                                                                                                                                                                                                                                                                                                                                                                                                                                                                                                                                                                                                                                                                                                                                                                                                                                                                                                                                                                                                                                                                                                                                                                                                                                                                                                                                                                                          | Demo booq $$  |
|---------------------------------------------------------------------------------------------------------------------------------------------------------------------------------------------------------------------------------------------------------------------------------------------------------------------------------------------------------------------------------------------------------------------------------------------------------------------------------------------------------------------------------------------------------------------------------------------------------------------------------------------------------------------------------------------------------------------------------------------------------------------------------------------------------------------------------------------------------------------------------------------------------------------------------------------------------------------------------------------------------------------------------------------------------------------------------------------------------------------------------------------------------------------------------------------------------------------------------------------------------------------------------------------------------------------------------------------------------------------------------------------------------------------------------------------------------------------------------------------------------------------------------------------------------------------------------------------------------------------------------------------------------------------------------------------------------------------------------------------------------------------------------------------------------------------------------------------------------------------------------------------------------------------------------------------------------------------------------------------------------------------------------------------------------------------------------------------------------------------|---------------|
| <ul> <li>Minimize menu</li> <li>Dashboard</li> <li>Products (73 products)</li> <li>General Allergens</li> <li>Q Type to search</li> <li>Product group</li> <li>All</li> <li>Show 50 vrecords</li> <li>Filter</li> <li>Columns v</li> <li>Filter</li> <li>Columns v</li> <li>Selected Filters (1)</li> <li>VAT = 9% (X)</li> </ul>                                                                                                                                                                                                                                                                                                                                                                                                                                                                                                                                                                                                                                                                                                                                                                                                                                                                                                                                                                                                                                                                                                                                                                                                                                                                                                                                                                                                                                                                                                                                                                                                                                                                                                                                                                                   | Add Product   |
| Price levels       Menus       ID © Name ©       group ©       Turnover group       Price ©       Option price ©       VAT ©                                                                                                                                                                                                                                                                                                                                                                                                                                                                                                                                                                                                                                                                                                                                                                                                                                                                                                                                                                                                                                                                                                                                                                                                                                                                                                                                                                                                                                                                                                                                                                                                                                                                                                                                                                                                                                                                                                                                                                                        | Production at |
| Option menus       Image: Constraint of the system of the sy                              | Bar<br>Bar    |
| Ar Finances Prod the second secon | Keuken        |
| Image: Weight of the second secon        | Bar           |
| Payment     ✓     ✓     G     III     Burrata     Food     € 10.00     9% - Laag                                                                                                                                                                                                                                                                                                                                                                                                                                                                                                                                                                                                                                                                                                                                                                                                                                                                                                                                                                                                                                                                                                                                                                                                                                                                                                                                                                                                                                                                                                                                                                                                                                                                                                                                                                                                                                                                                                                                                                                                                                    | Keuken        |
| Image: Control of the second seco        | Bar           |
| ✓     Image: The second                  | Bar           |
| Image: Control of the second seco        | Bar           |
| Image: Comparison of the second s        | Bar           |
| Coffees Drinks High VAT € 7.75 9% - Laag                                                                                                                                                                                                                                                                                                                                                                                                                                                                                                                                                                                                                                                                                                                                                                                                                                                                                                                                                                                                                                                                                                                                                                                                                                                                                                                                                                                                                                                                                                                                                                                                                                                                                                                                                                                                                                                                                                                                                                                                                                                                            | Bar           |
| Image: Computering         Image: Computering         Compute                                                                                                                                                                                                                                                                                                                                                                                                                                                                                                                                                                                                                                                           | Bar           |

#### Select the columns you want to have displayed in your list by clicking on the boxes.