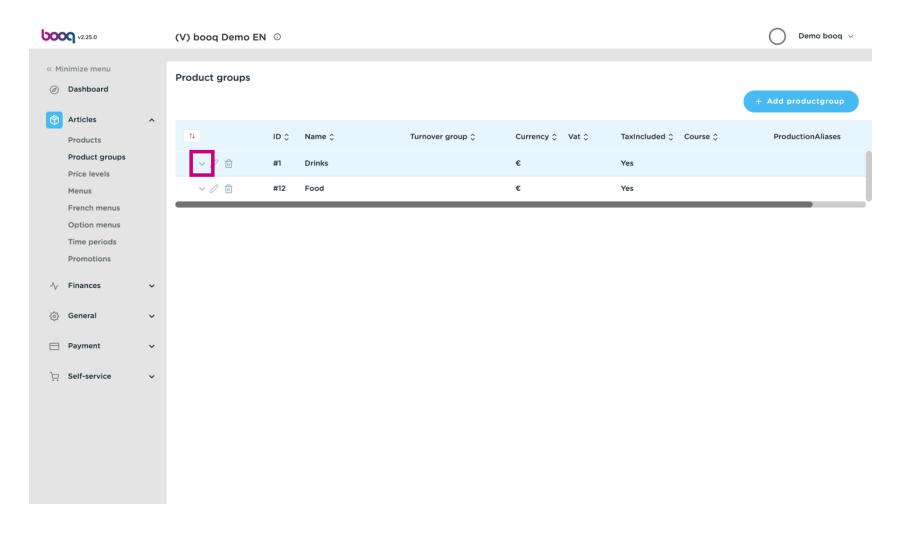

Select Product groups.

Open the folder by clicking on the arrow.

Now click on the pencil icon at the product group you like to add the deposit.

Select Package profile. A list will be shown.

Select the pre- defined Deposit.

#### Click Save.