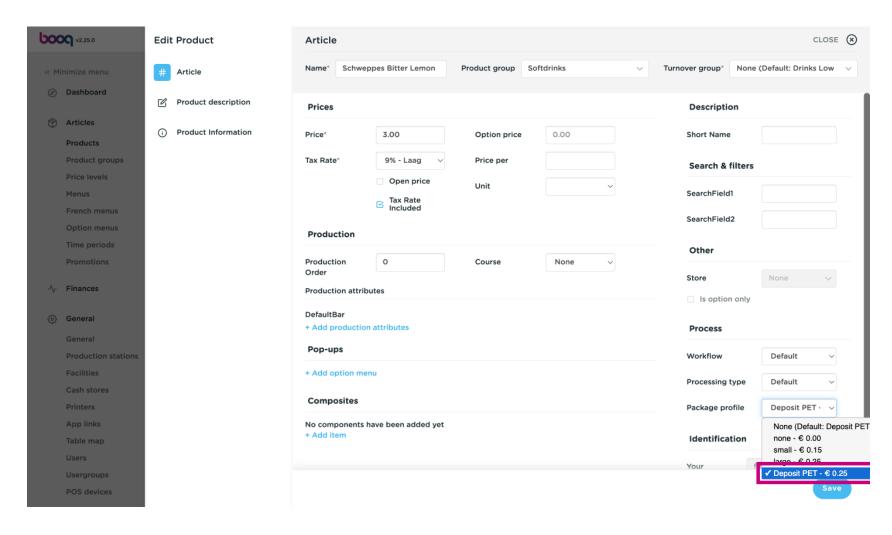

#### Now click Product.

Search the product you like to add the deposit.

Click on the pencil icon to adjust.

Go to Package profile and click on the arrow.

Select the preferred Deposit.