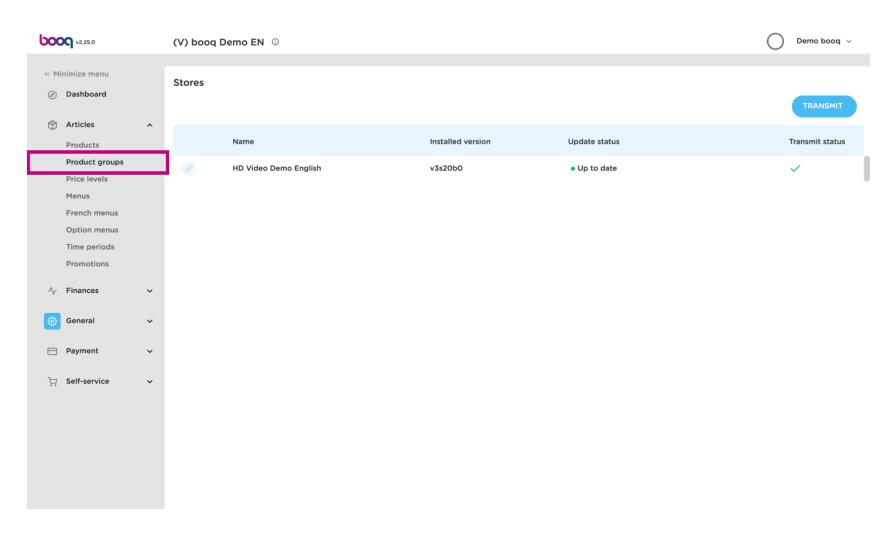

Select Product groups.

Open the folder by clicking on the arrow.

Now click on the pencil icon at the product group you like to add the deposit.

Select Package profile. A list will be shown.

Select the pre- defined Deposit.