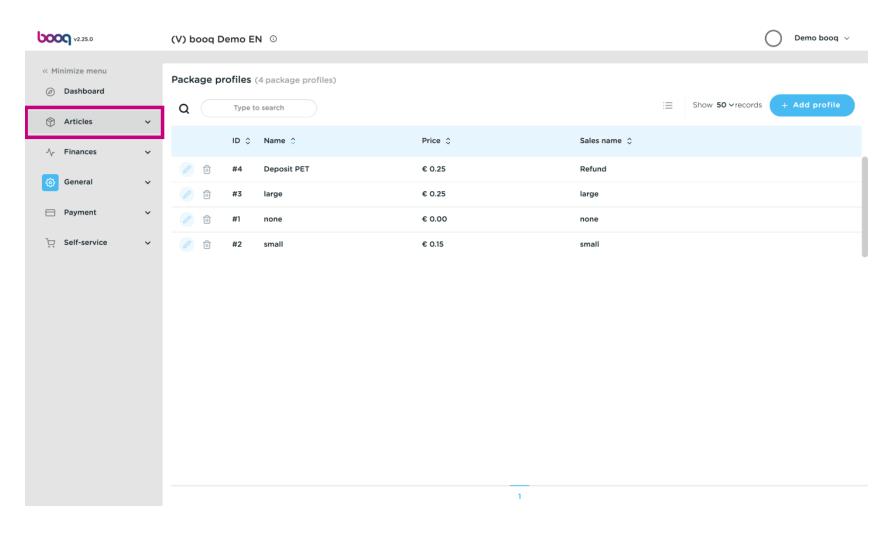

#### Click Package profiles.

Now click Add profile.

Fill in here the required data for your refund option.

Click save to continue.

The next step is to add the refund to your defined product. Click Articles.