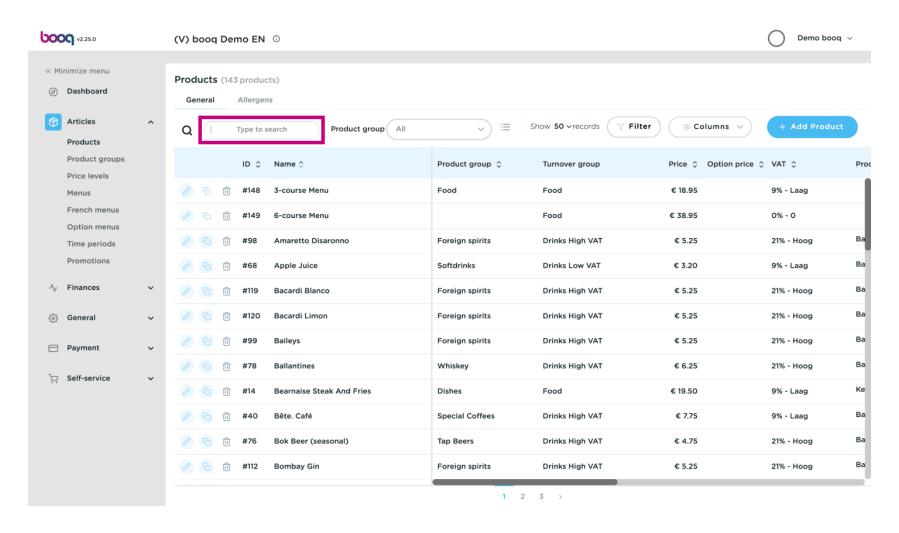

#### Now click Product.

Search the product you like to add the deposit.

Click on the pencil icon to adjust.

Go to Package profile and click on the arrow.

Select the preferred Deposit.