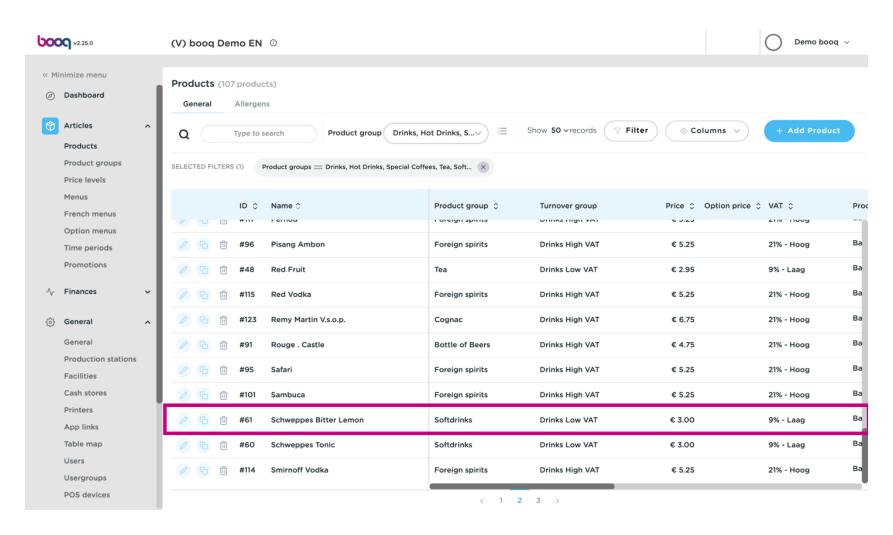

#### Now click Product.

Search the product you like to add the deposit.

Click on the pencil icon to adjust.

Go to Package profile and click on the arrow.

Select the preferred Deposit.

#### Click Save.

That's it. You're done.

Scan to go to the interactive player