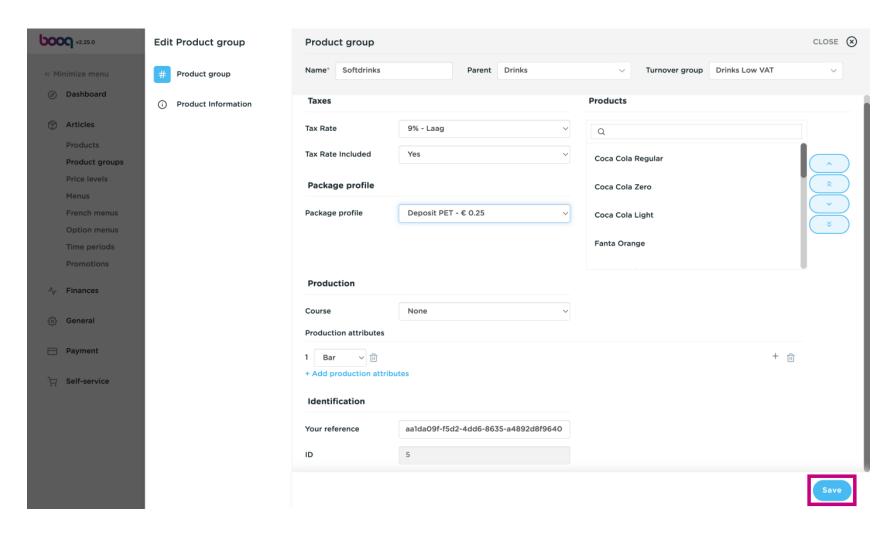

#### Click on General.





#### Click Package profiles.





Now click Add profile.





Fill in here the required data for your refund option.





Click save to continue.





The next step is to add the refund to your defined product. Click Articles.





Select Product groups.





Open the folder by clicking on the arrow.





Now click on the pencil icon at the product group you like to add the deposit.





Select Package profile. A list will be shown.





Select the pre- defined Deposit.





#### Click Save.





#### Now click Product.





Search the product you like to add the deposit.





Click on the pencil icon to adjust.





Go to Package profile and click on the arrow.





Select the preferred Deposit.





#### Click Save.





That's it. You're done.







Scan to go to the interactive player