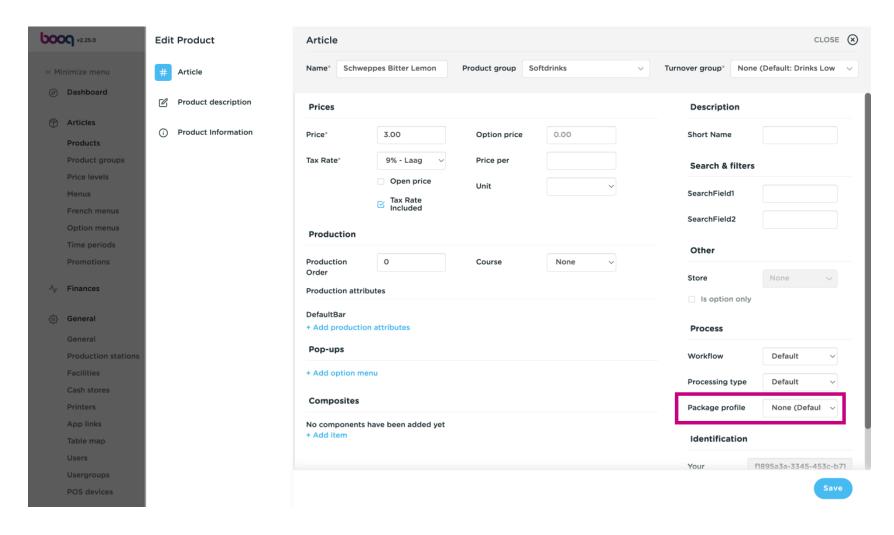

#### Now click Product.

Search the product you like to add the deposit.

Click on the pencil icon to adjust.

Go to Package profile and click on the arrow.

Select the preferred Deposit.

#### Click Save.

That's it. You're done.

Scan to go to the interactive player