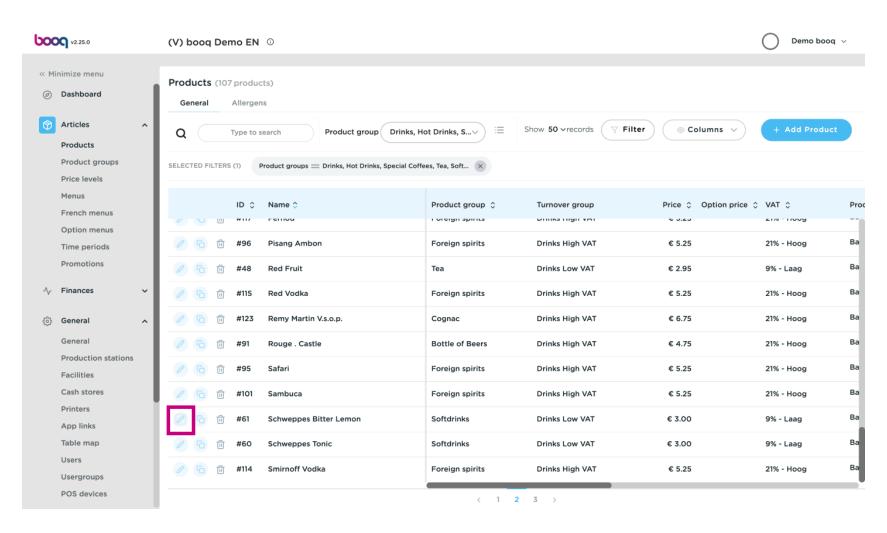

#### Now click Product.

Search the product you like to add the deposit.

Click on the pencil icon to adjust.

Go to Package profile and click on the arrow.

Select the preferred Deposit.