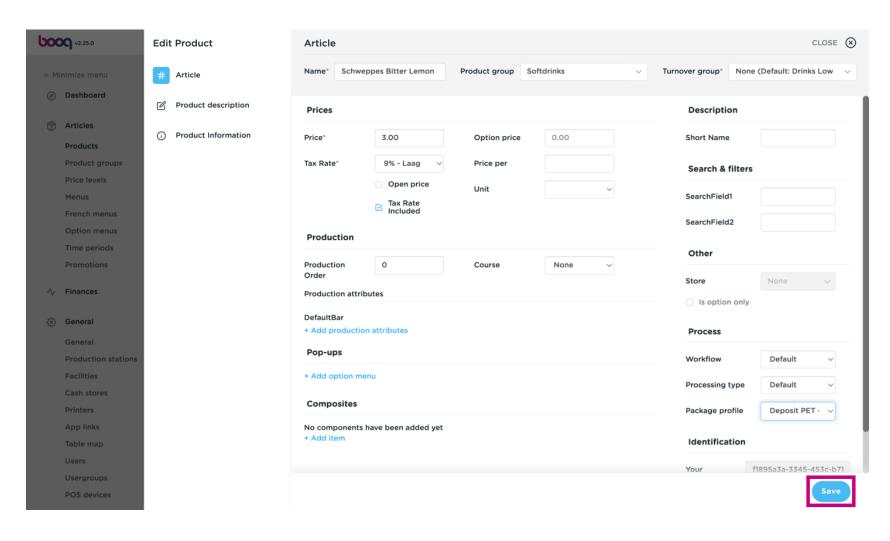

#### Click on General.





#### Click Package profiles.





Now click Add profile.





Fill in here the required data for your refund option.





Click save to continue.





The next step is to add the refund to your defined product. Click Articles.





Select Product groups.





Open the folder by clicking on the arrow.





Now click on the pencil icon at the product group you like to add the deposit.





Select Package profile. A list will be shown.





Select the pre- defined Deposit.





#### Click Save.





#### Now click Product.





Search the product you like to add the deposit.





Click on the pencil icon to adjust.





Go to Package profile and click on the arrow.





Select the preferred Deposit.





#### Click Save.





That's it. You're done.







Scan to go to the interactive player