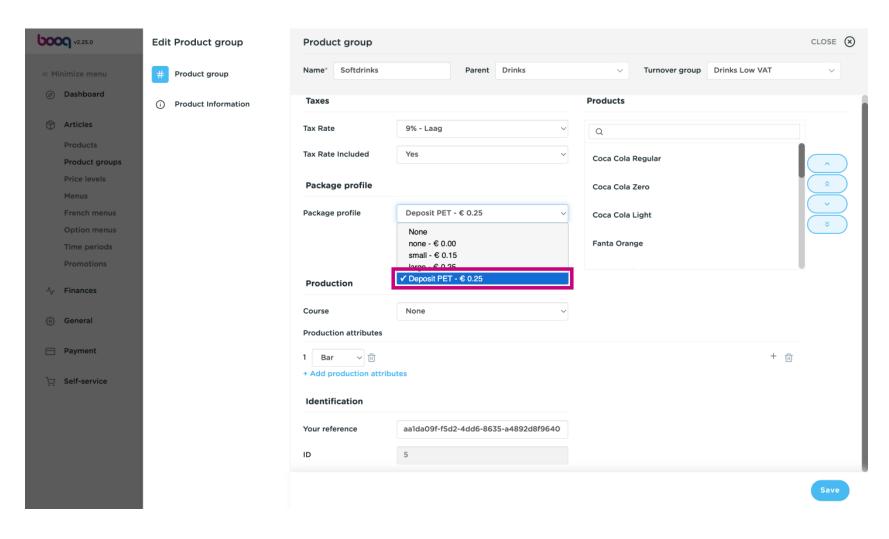

Select Product groups.

Open the folder by clicking on the arrow.

Now click on the pencil icon at the product group you like to add the deposit.

Select Package profile. A list will be shown.

Select the pre- defined Deposit.