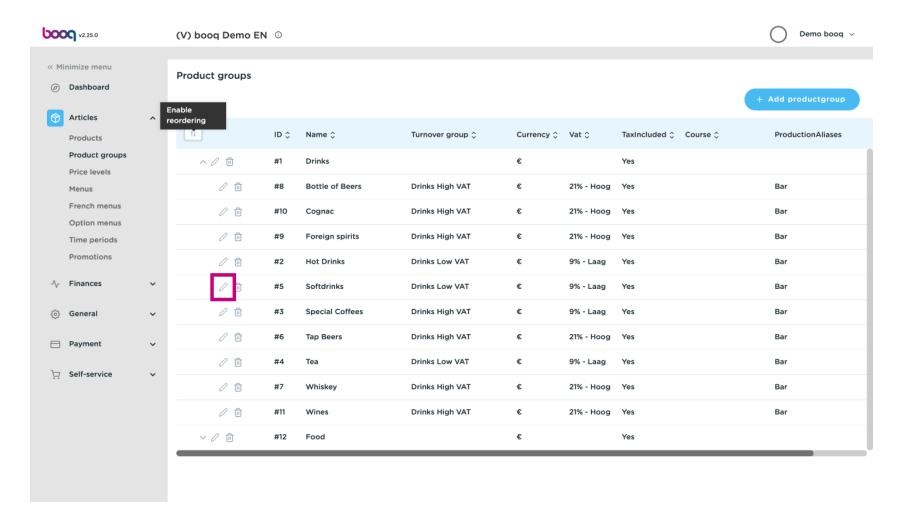

Select Product groups.

Open the folder by clicking on the arrow.

Now click on the pencil icon at the product group you like to add the deposit.

Select Package profile. A list will be shown.

Select the pre- defined Deposit.