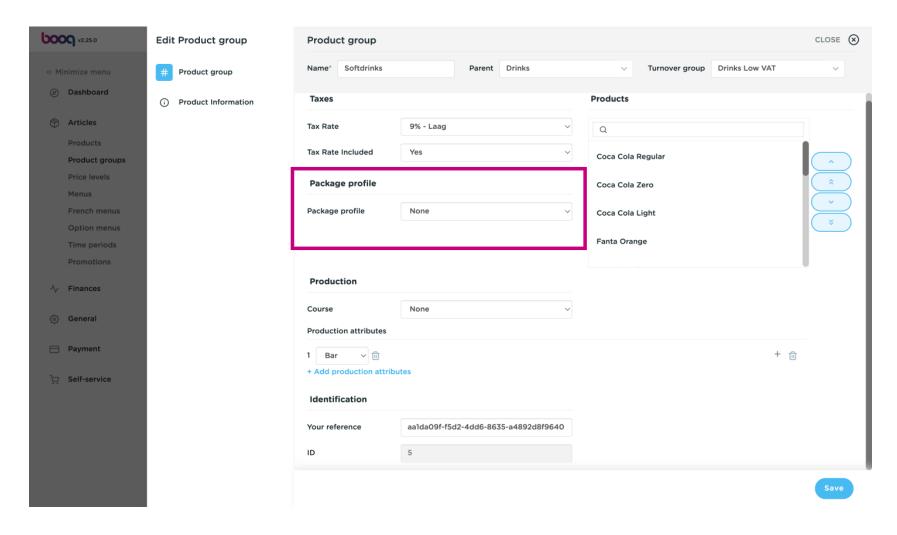

Select Product groups.

Open the folder by clicking on the arrow.

Now click on the pencil icon at the product group you like to add the deposit.

Select Package profile. A list will be shown.

Select the pre- defined Deposit.