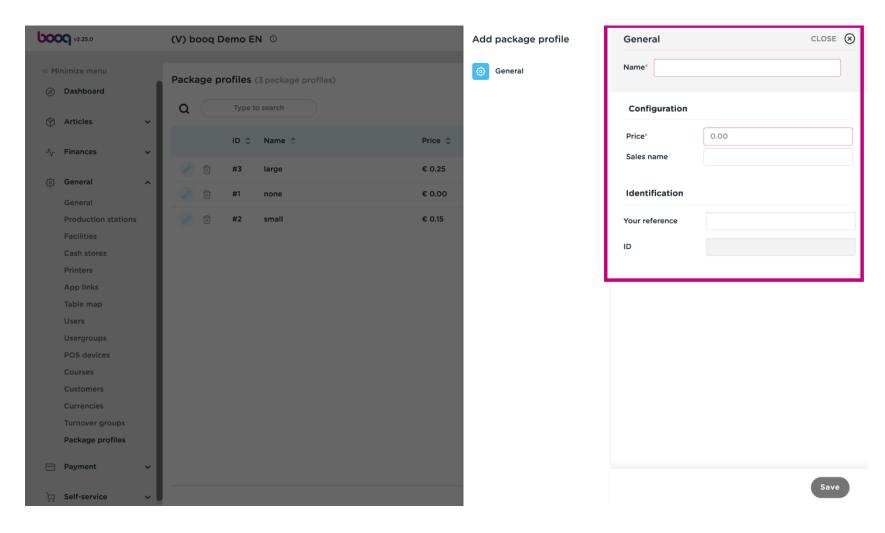

#### Click Package profiles.

Now click Add profile.

Fill in here the required data for your refund option.

Click save to continue.

The next step is to add the refund to your defined product. Click Articles.