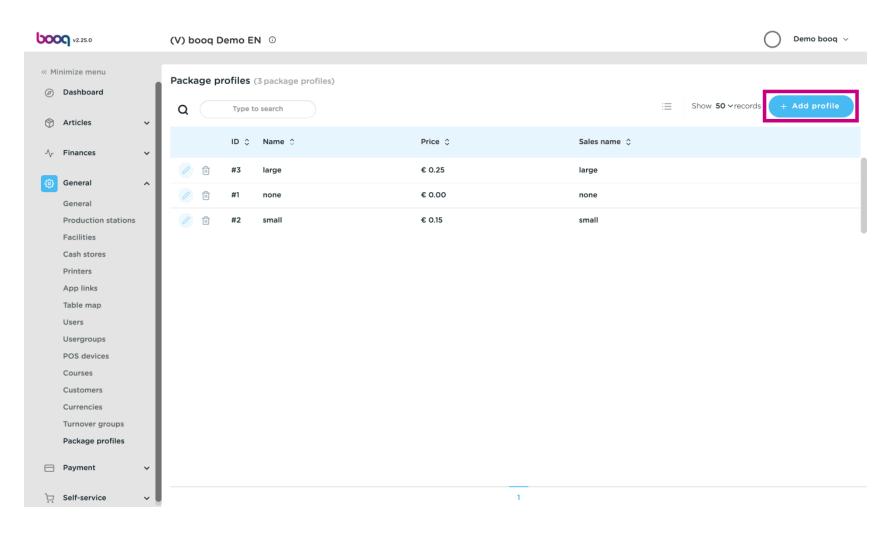

#### Click Package profiles.

Now click Add profile.

Fill in here the required data for your refund option.

Click save to continue.

The next step is to add the refund to your defined product. Click Articles.