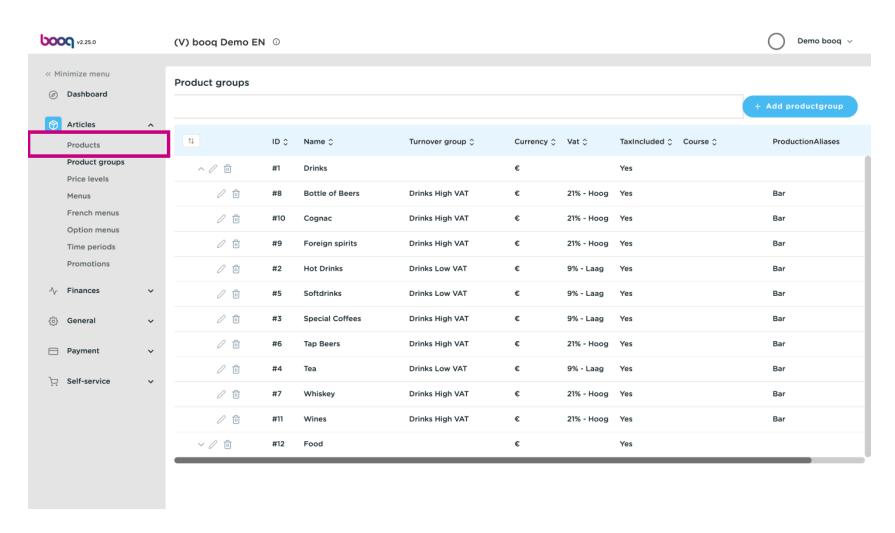

Select Product groups.

Open the folder by clicking on the arrow.

Now click on the pencil icon at the product group you like to add the deposit.

Select Package profile. A list will be shown.

Select the pre- defined Deposit.