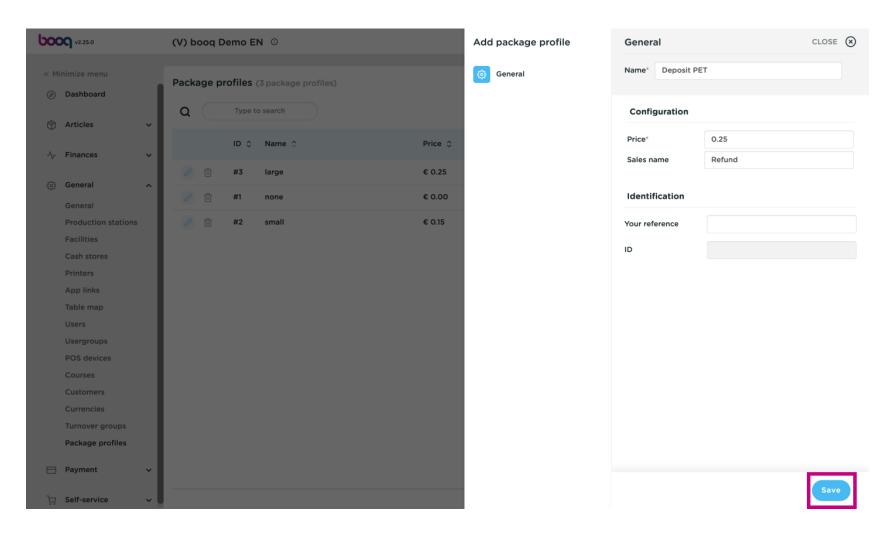

#### Click on General.

#### Click Package profiles.

Now click Add profile.

Fill in here the required data for your refund option.

Click save to continue.

The next step is to add the refund to your defined product. Click Articles.