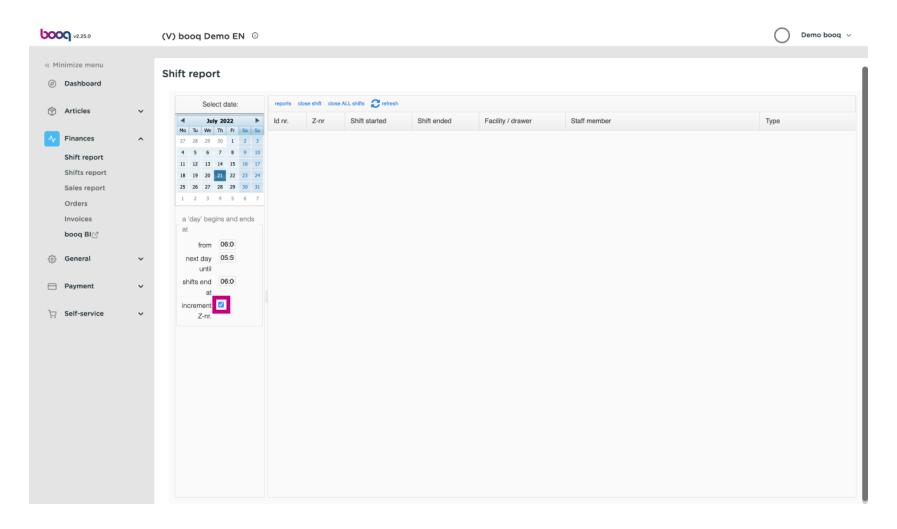

Open the platform and select Finances Shifts report. Select the date for the report.

Edit the text fields in the following box.

Tick the box increment Z-nr. if you wish to add this.

(i) Click on reports. Note: Click on the reports you wish to see and it will open up in a new tab.