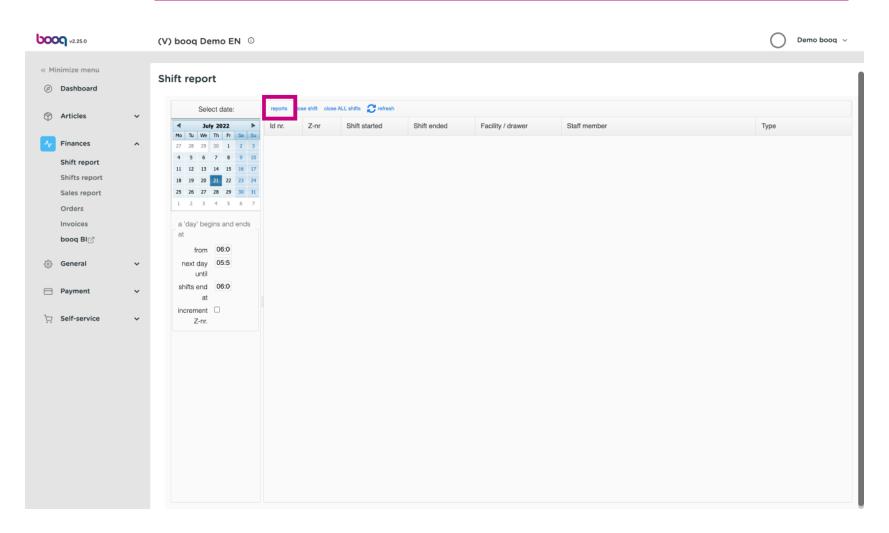

Open the platform and select Finances Shifts report. Select the date for the report.

Edit the text fields in the following box.

Tick the box increment Z-nr. if you wish to add this.

(i) Click on reports. Note: Click on the reports you wish to see and it will open up in a new tab.