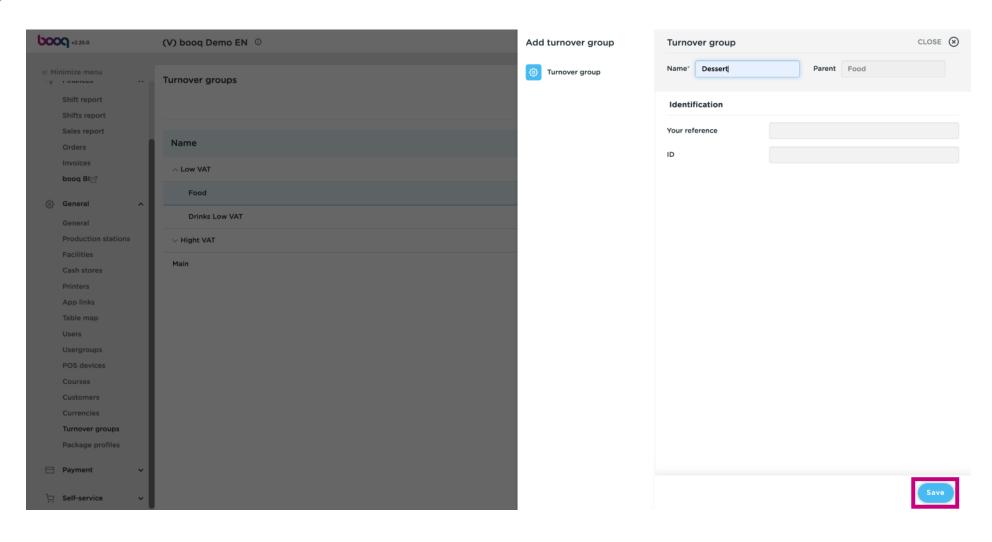

If the field Parent is visible a sub Turnover group is been added to the selected sub category. In this case to Food.

Click on the text field next to Name\* and add a title.

Click on Save.

Our sub Turnover group Dessert was added to the sub category Food.