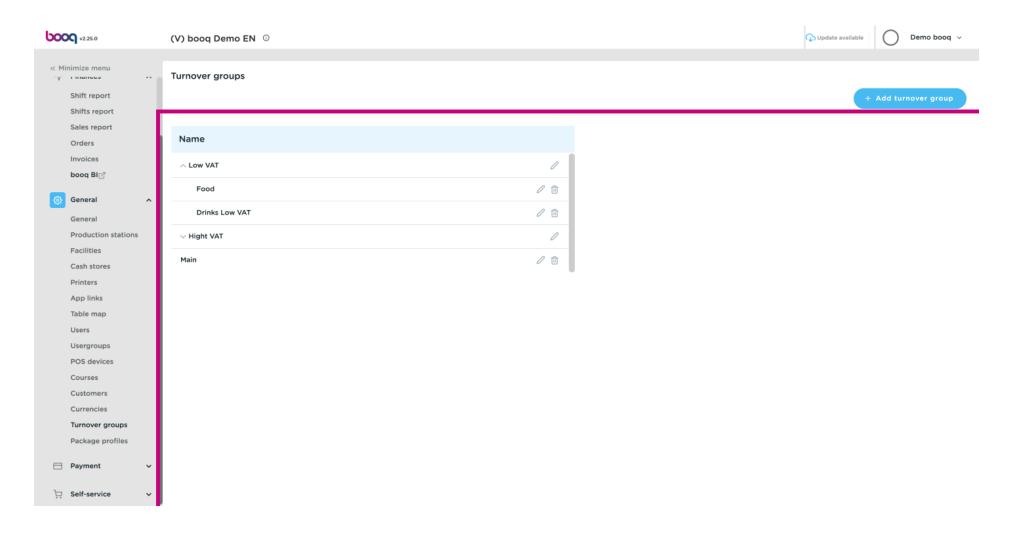

(i) Click the pencil icon to edit Turnover groups.

Click the trash can icon to delete a Turnover group.

Onfirm the deletion by clicking on Ok.

That's it. You're done.

Scan to go to the interactive player