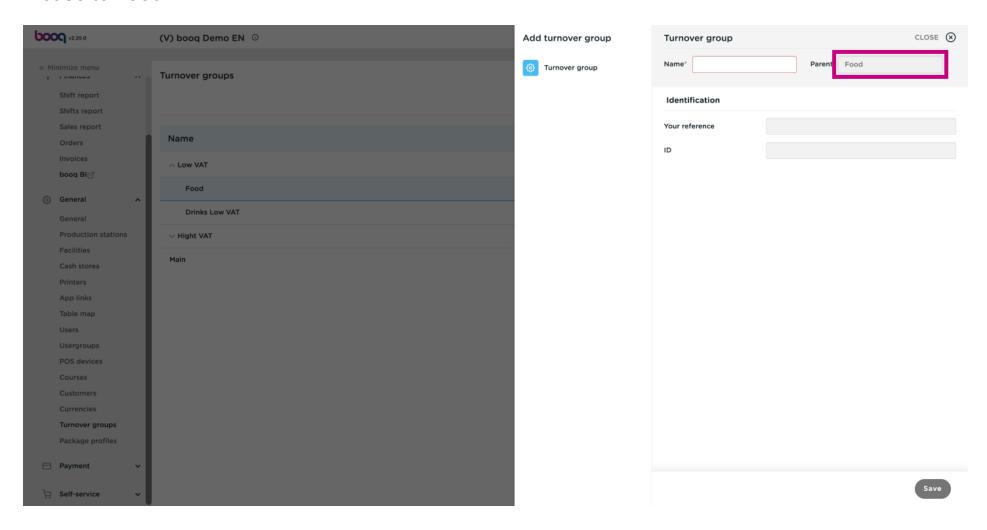

Click on the sub category Food.

After clicking on the sub category Food. Click on + Add turnover group to add a further Turnover group to your sub category. Note: only possible if you previously clicked on the sub category.

If the field Parent is visible a sub Turnover group is been added to the selected sub category. In this case to Food.

Click on the text field next to Name\* and add a title.

Click on Save.

Our sub Turnover group Dessert was added to the sub category Food.