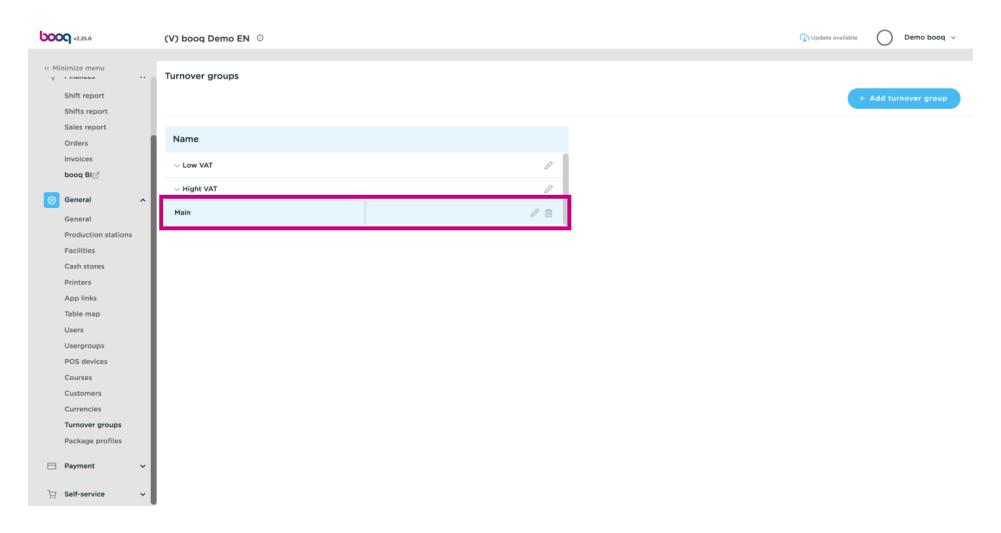

Open the platform and click + Add turnover group.

Click on the text field next to Name\* and add your Turnover group name.

Click on Save.

Your Turnover group has been added.

Click on the arrow next to Low VAT to view the sub categories.

(i) Click the pencil icon to edit Turnover groups.

Click the trash can icon to delete a Turnover group.

Onfirm the deletion by clicking on Ok.

That's it. You're done.

Scan to go to the interactive player