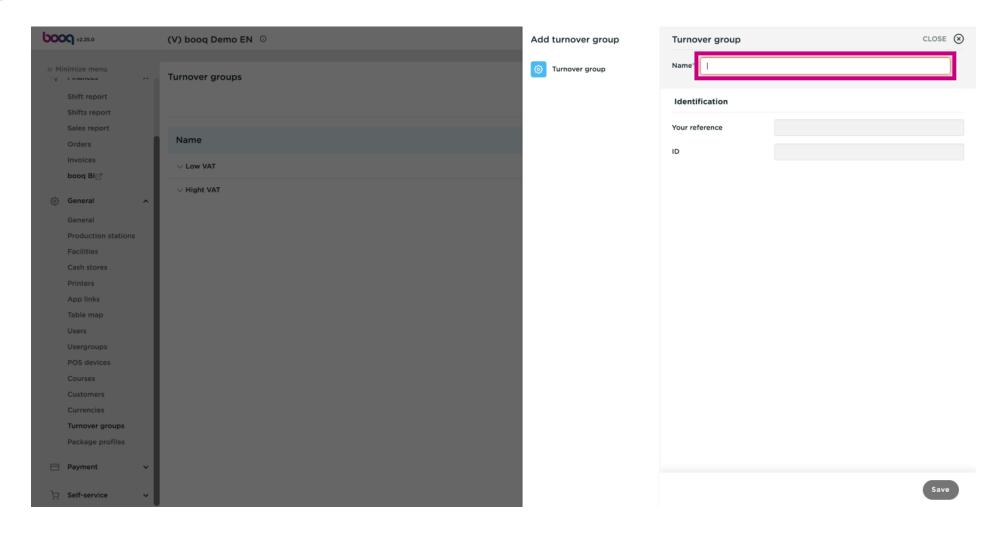

Open the platform and click + Add turnover group.

Click on the text field next to Name\* and add your Turnover group name.

Click on Save.

Your Turnover group has been added.

Click on the arrow next to Low VAT to view the sub categories.