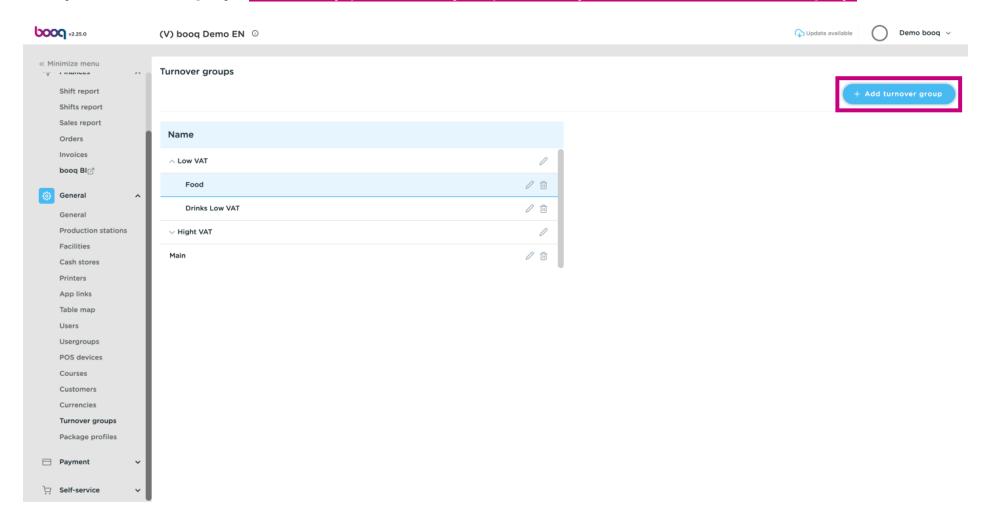

Click on the sub category Food.

After clicking on the sub category Food. Click on + Add turnover group to add a further Turnover group to your sub category. Note: only possible if you previously clicked on the sub category.

If the field Parent is visible a sub Turnover group is been added to the selected sub category. In this case to Food.

Click on the text field next to Name\* and add a title.

Click on Save.

Our sub Turnover group Dessert was added to the sub category Food.