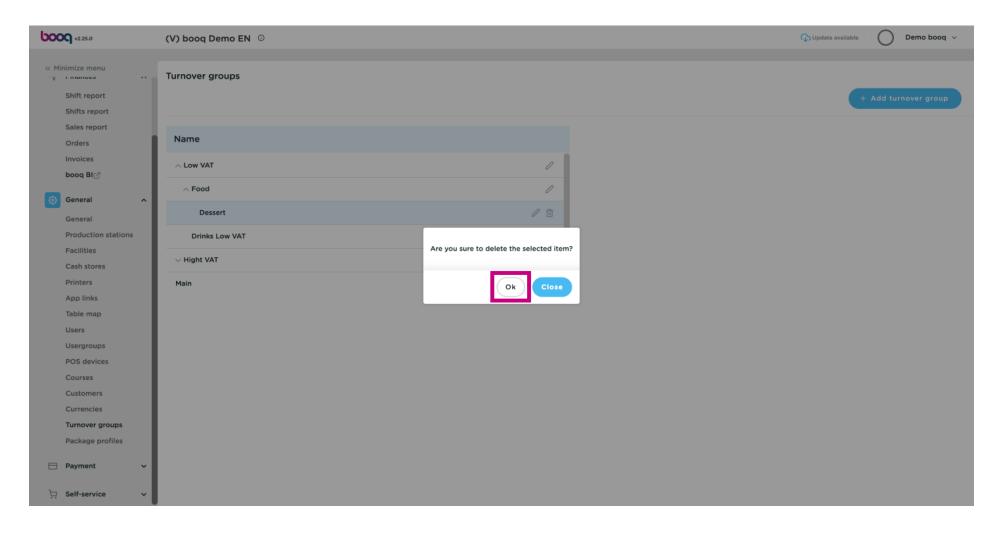

(i) Click the pencil icon to edit Turnover groups.

Click the trash can icon to delete a Turnover group.

Onfirm the deletion by clicking on Ok.

That's it. You're done.

Scan to go to the interactive player