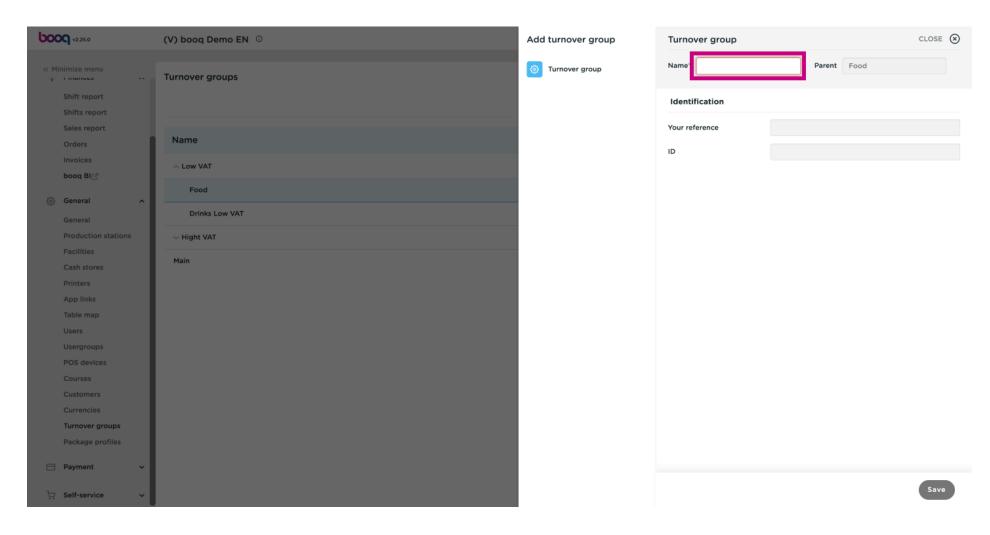

If the field Parent is visible a sub Turnover group is been added to the selected sub category. In this case to Food.

Click on the text field next to Name\* and add a title.

Click on Save.

Our sub Turnover group Dessert was added to the sub category Food.