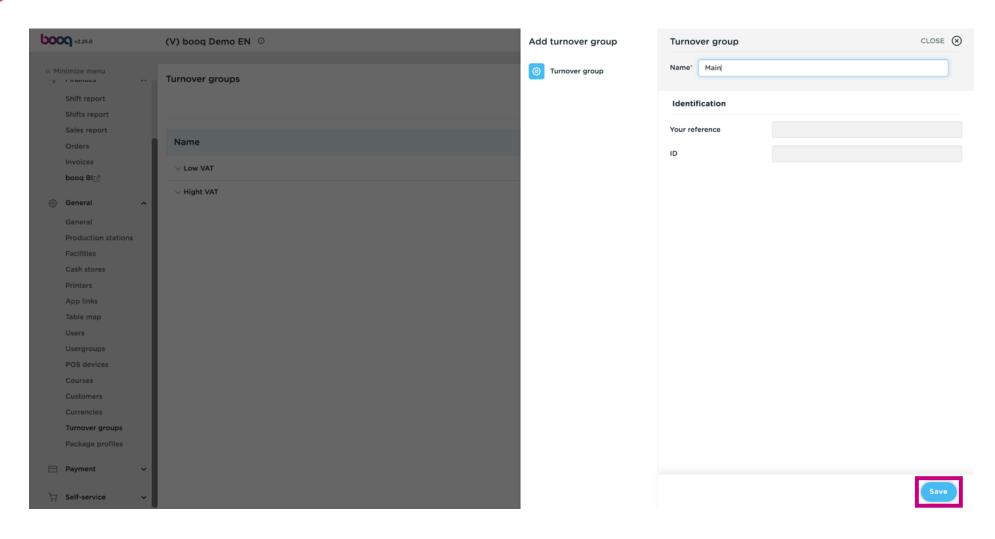

Open the platform and click + Add turnover group.

Click on the text field next to Name\* and add your Turnover group name.

Click on Save.

Your Turnover group has been added.

Click on the arrow next to Low VAT to view the sub categories.