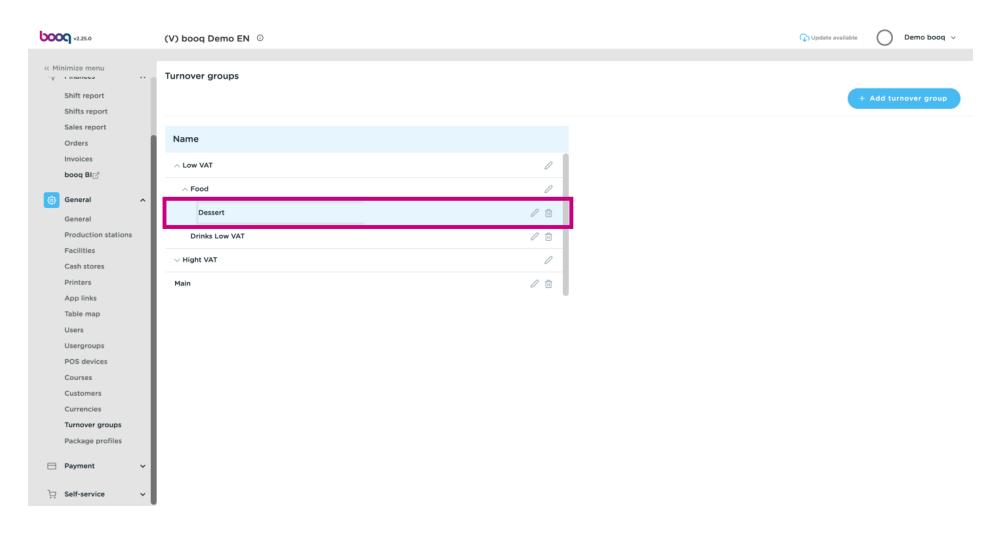

If the field Parent is visible a sub Turnover group is been added to the selected sub category. In this case to Food.

Click on the text field next to Name\* and add a title.

Click on Save.

Our sub Turnover group Dessert was added to the sub category Food.

(i) Click the pencil icon to edit Turnover groups.

Click the trash can icon to delete a Turnover group.

Onfirm the deletion by clicking on Ok.

That's it. You're done.

Scan to go to the interactive player