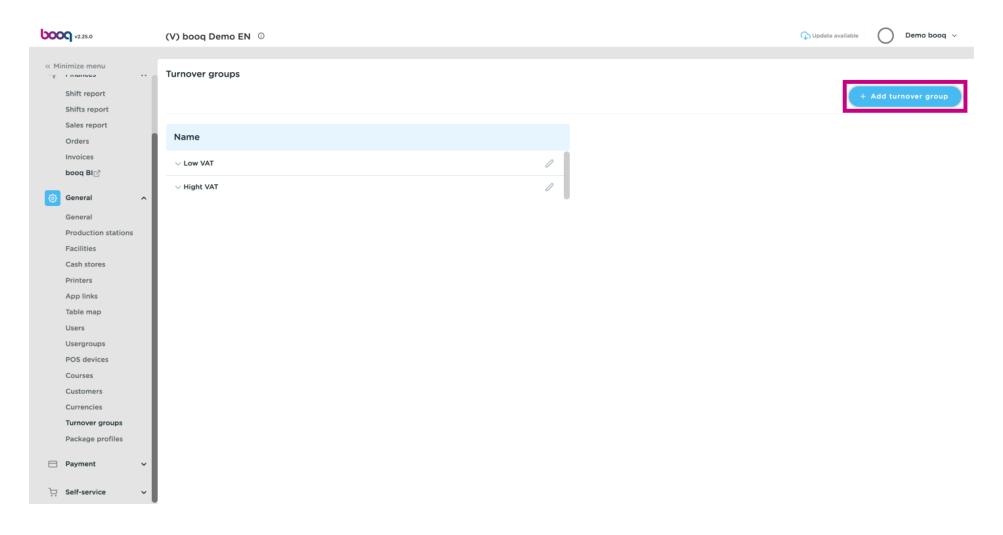

Open the platform and click + Add turnover group.

Click on the text field next to Name\* and add your Turnover group name.

Click on Save.

Your Turnover group has been added.

Click on the arrow next to Low VAT to view the sub categories.