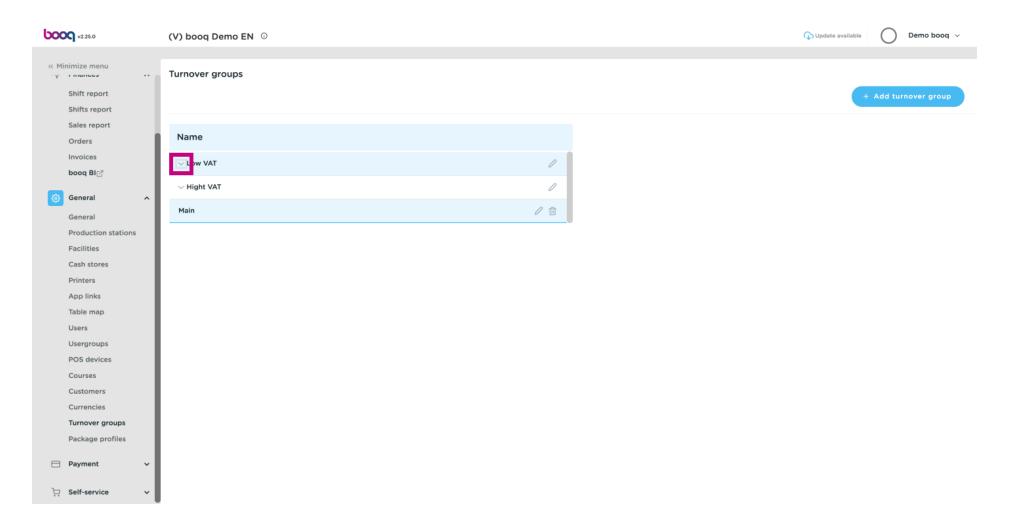

Open the platform and click + Add turnover group.

Click on the text field next to Name\* and add your Turnover group name.

Click on Save.

Your Turnover group has been added.

Click on the arrow next to Low VAT to view the sub categories.