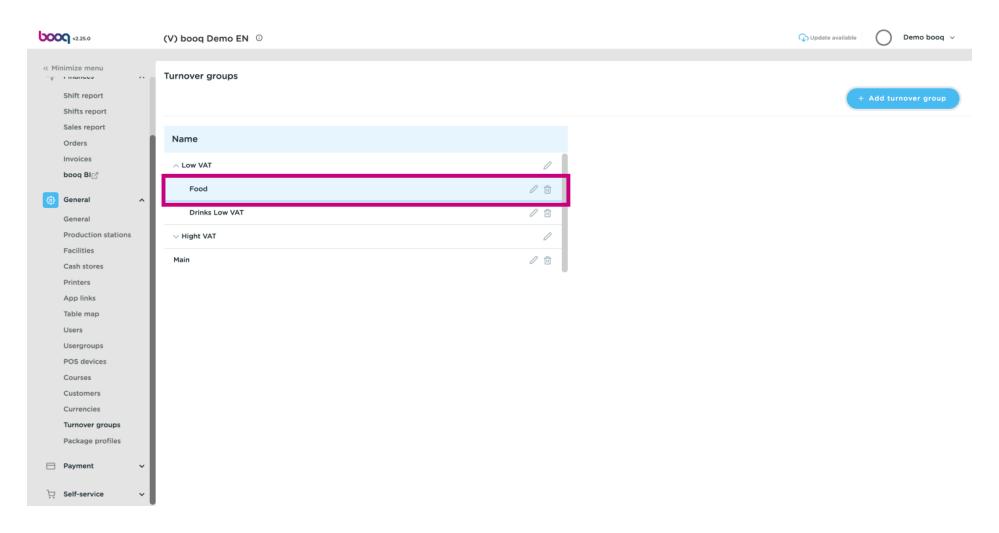

Click on the sub category Food.

After clicking on the sub category Food. Click on + Add turnover group to add a further Turnover group to your sub category. Note: only possible if you previously clicked on the sub category.