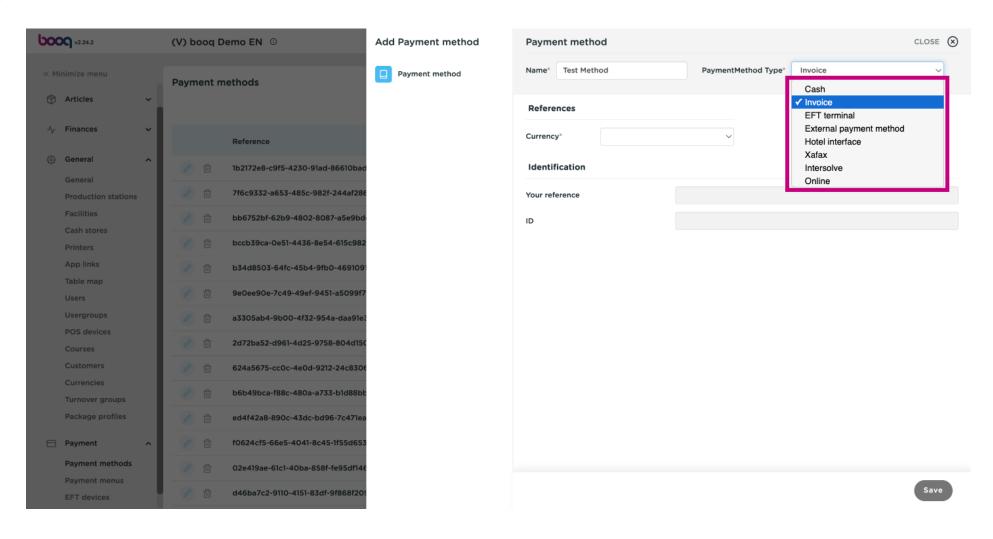

#### Click + Add payment method.

Click on the text field Name\*.

Click on the field next to PaymentMethod Type\*.

Select your payment type by clicking on it. In our case we selected Invoice.

Click on the field next to Currency\*.

#### Select Euro.