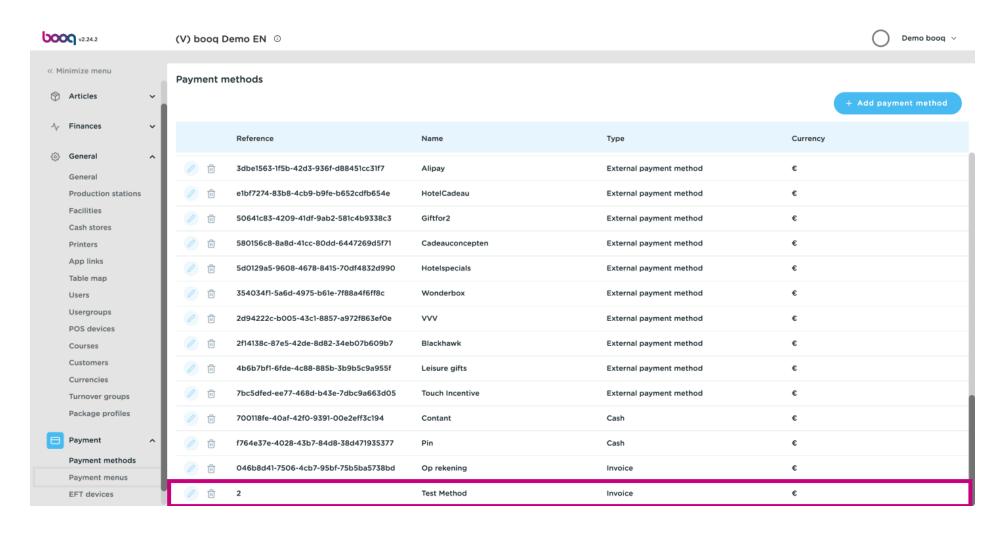

#### Click on Save.

Scroll down and check if your payment method was added.

Our payment method was added.

#### Click on Payment menus.

Click on Payment Methods.

Scroll down and search for your recently added payment method.

Click on Test Method, drag it into the middle area Payment Methods and drop it in there.