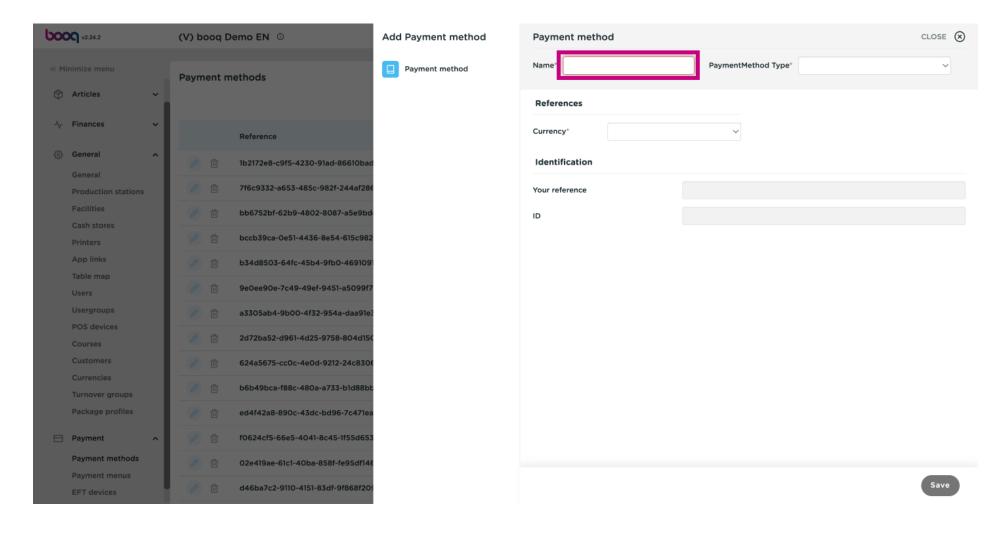

#### Click + Add payment method.

Click on the text field Name\*.

Click on the field next to PaymentMethod Type\*.

Select your payment type by clicking on it. In our case we selected Invoice.

Click on the field next to Currency\*.