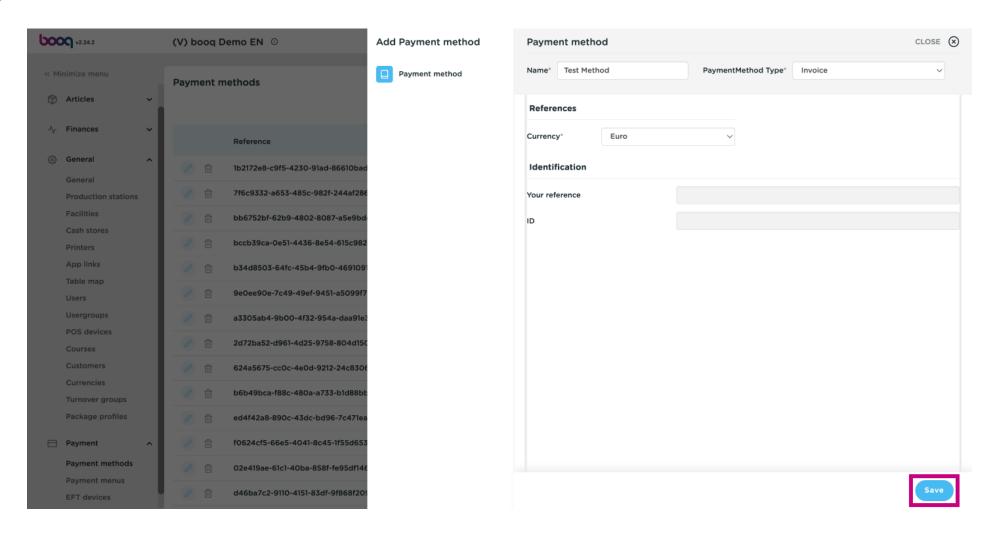

#### Click on Save.

Scroll down and check if your payment method was added.

Our payment method was added.