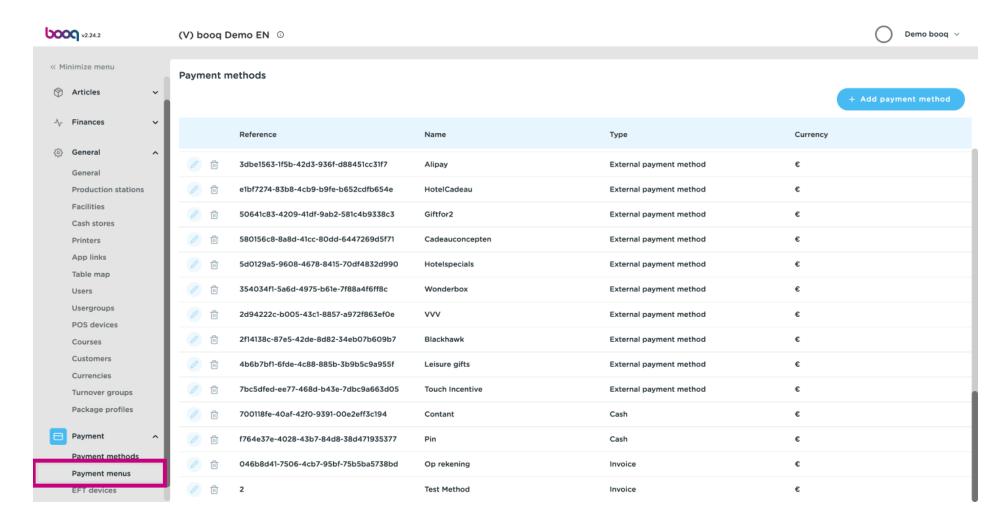

#### Click on Save.

Scroll down and check if your payment method was added.

Our payment method was added.

#### Click on Payment menus.

Click on Payment Methods.

Scroll down and search for your recently added payment method.

Click on Test Method, drag it into the middle area Payment Methods and drop it in there.