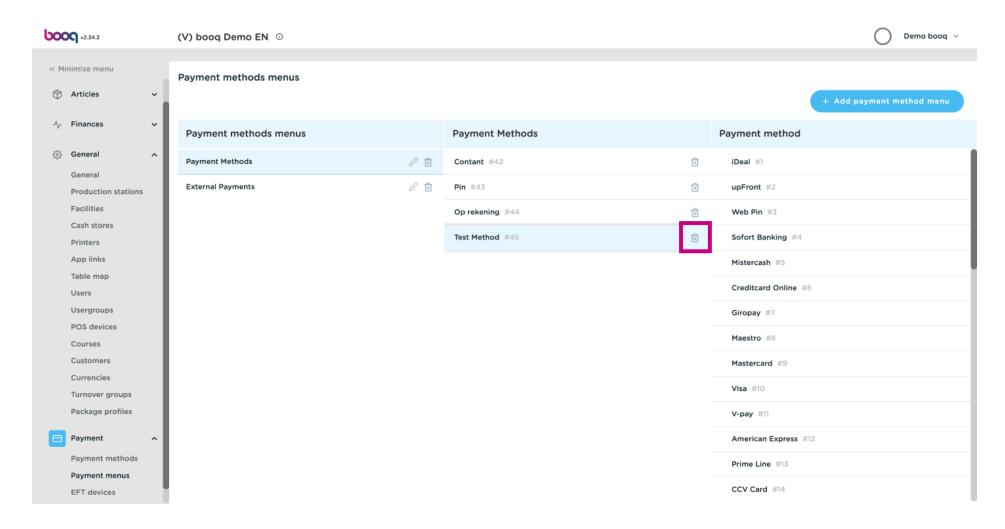

#### Click on Payment menus.

Click on Payment Methods.

To delete payment methods, click on the bin icon next to the payment method.

Confirm by clicking Ok.

Click on Payment methods.

Search for the payment method you wish to delete and delete it by clicking the bin icon.