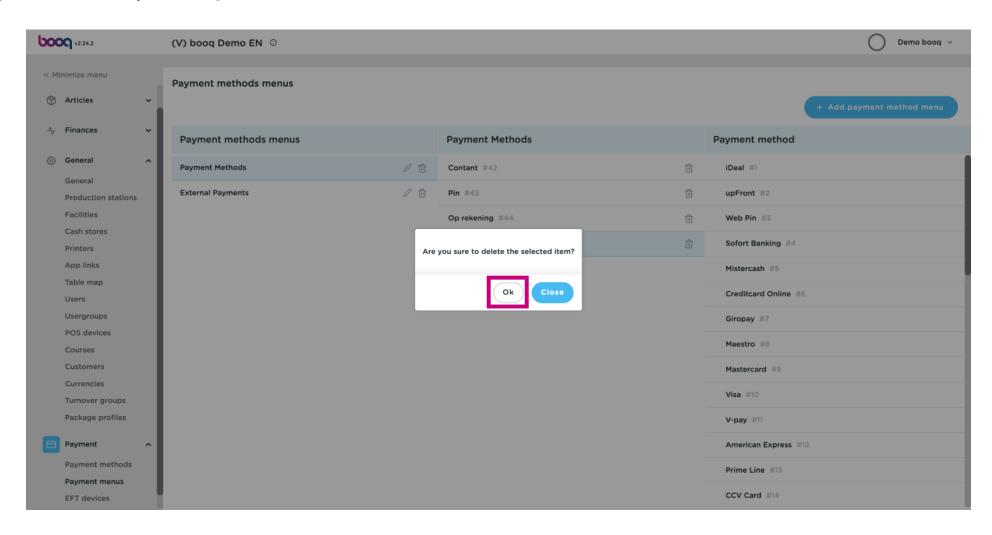

#### Click on Payment menus.

Click on Payment Methods.

To delete payment methods, click on the bin icon next to the payment method.

Confirm by clicking Ok.

Click on Payment methods.

Search for the payment method you wish to delete and delete it by clicking the bin icon.

Confirm by clicking Ok. That's it. You're done.

Scan to go to the interactive player