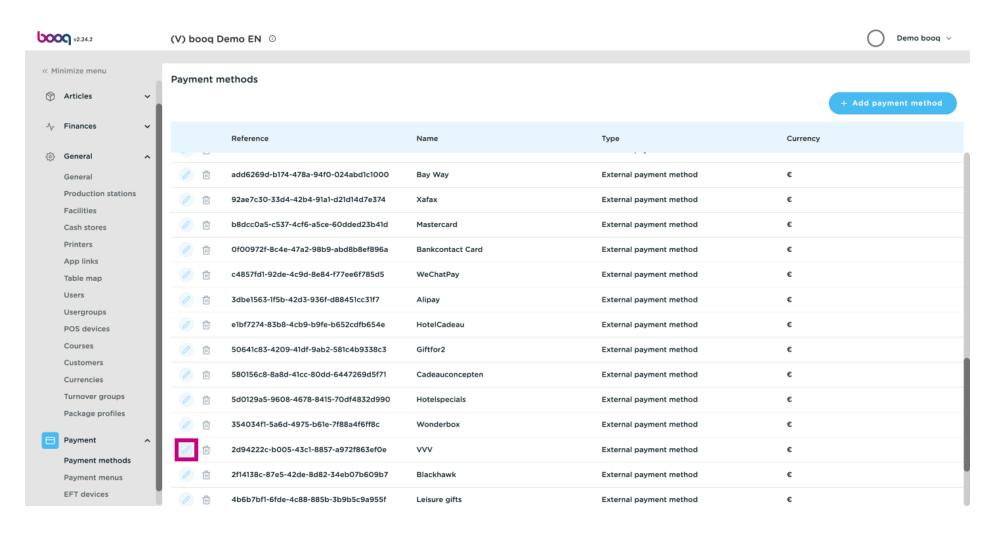

#### Click on Payment menus.

Click on Payment Methods.

To delete payment methods, click on the bin icon next to the payment method.

Confirm by clicking Ok.

Click on Payment methods.

Search for the payment method you wish to delete and delete it by clicking the bin icon.

Confirm by clicking Ok. That's it. You're done.

Scan to go to the interactive player