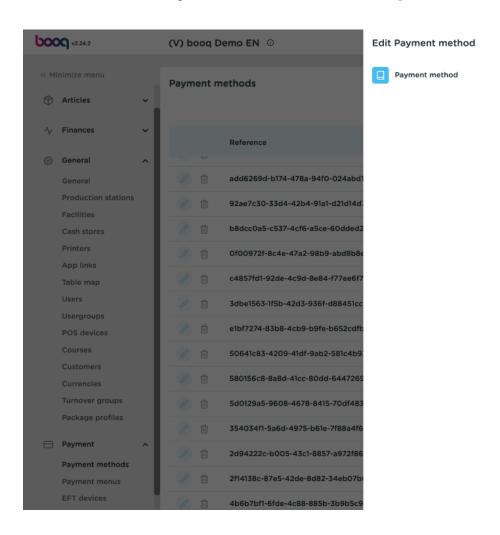

Our payment method Test Method was successfully added to our Payment Methods menu.

Click on Payment methods.

Click on the pencil icon to edit the payment methods.

Click on fields you wish to make changes on.

#### Click on Save.