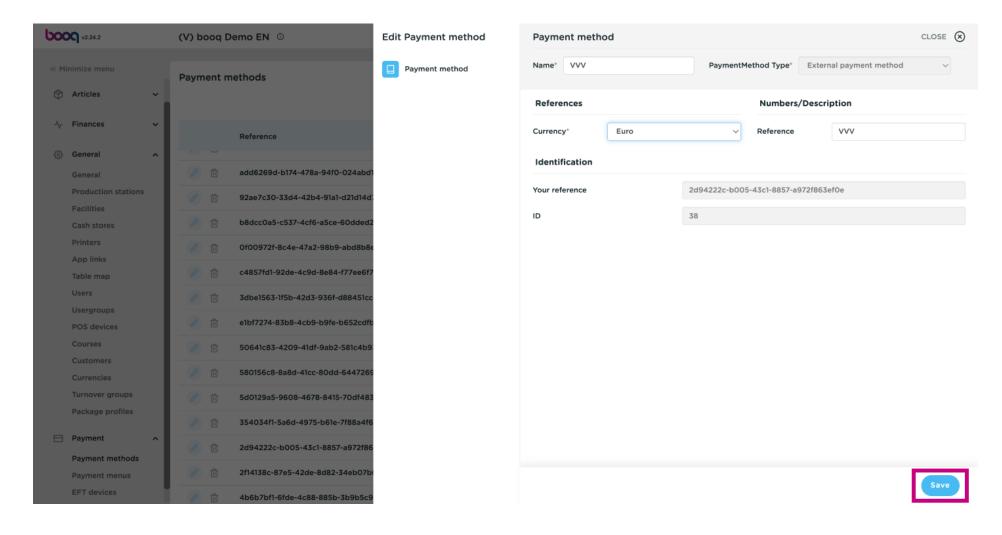

Our payment method Test Method was successfully added to our Payment Methods menu.

Click on Payment methods.

Click on the pencil icon to edit the payment methods.

Click on fields you wish to make changes on.

#### Click on Save.