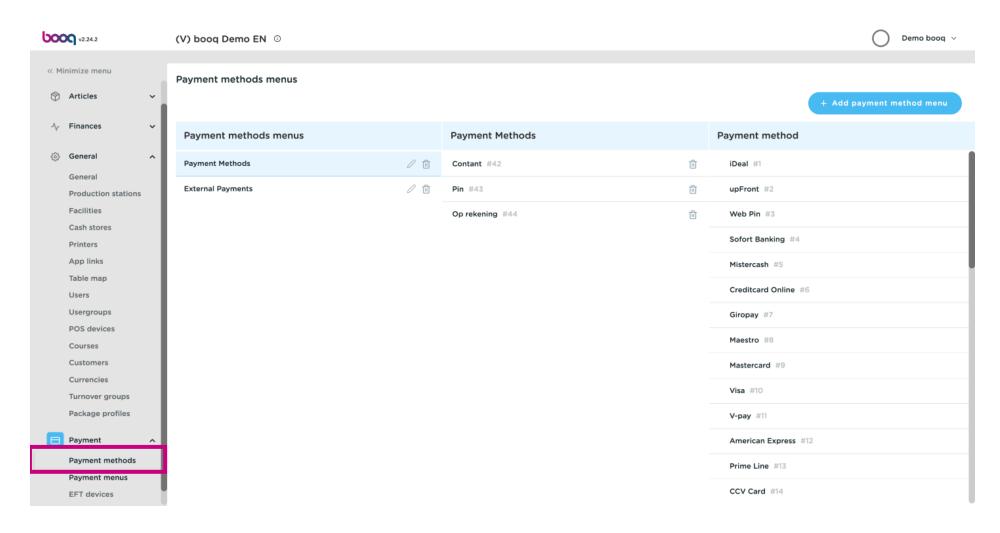

#### Click on Payment menus.

Click on Payment Methods.

To delete payment methods, click on the bin icon next to the payment method.

Confirm by clicking Ok.

Click on Payment methods.

Search for the payment method you wish to delete and delete it by clicking the bin icon.

Confirm by clicking Ok. That's it. You're done.

Scan to go to the interactive player