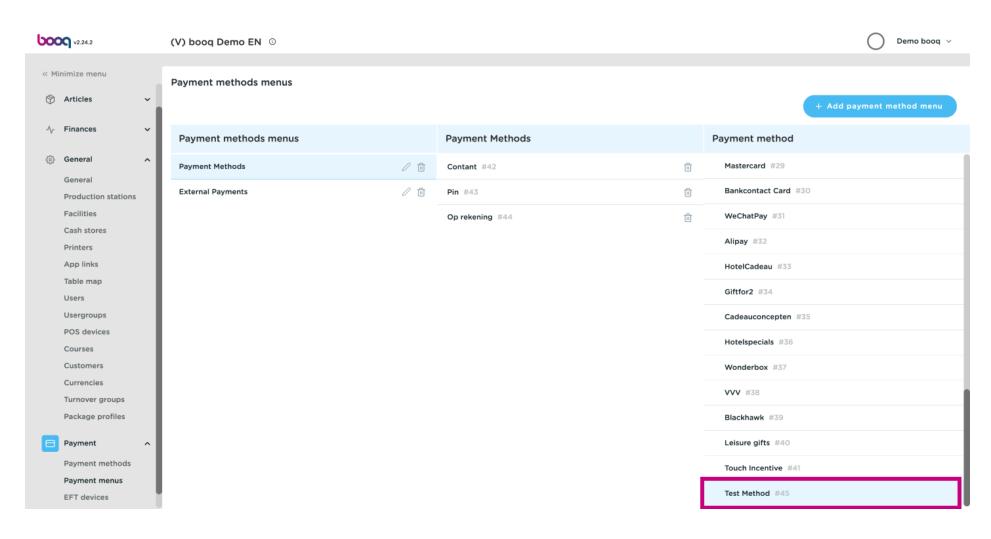

Our payment method Test Method was successfully added to our Payment Methods menu.

Click on Payment methods.

Click on the pencil icon to edit the payment methods.

Click on fields you wish to make changes on.