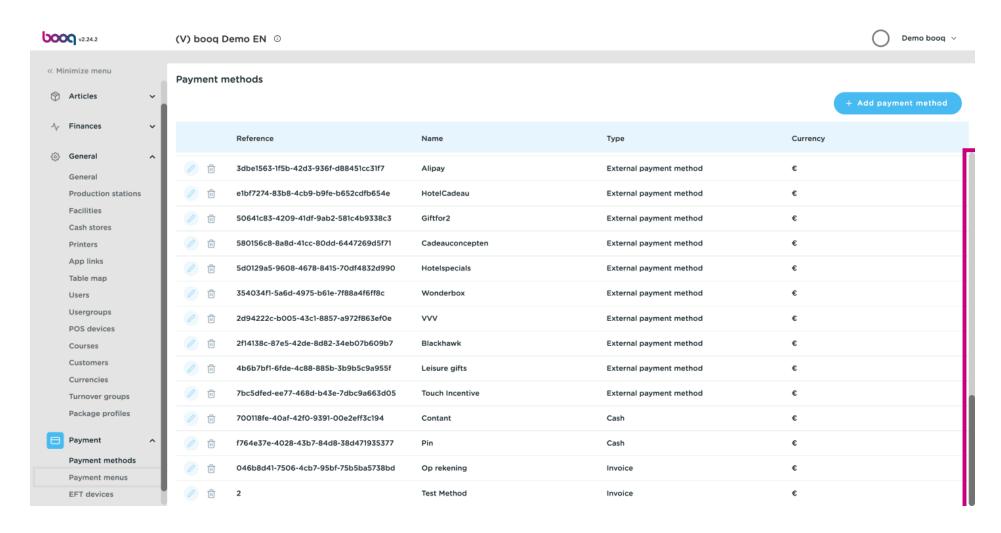

#### Click on Save.

Scroll down and check if your payment method was added.

Our payment method was added.