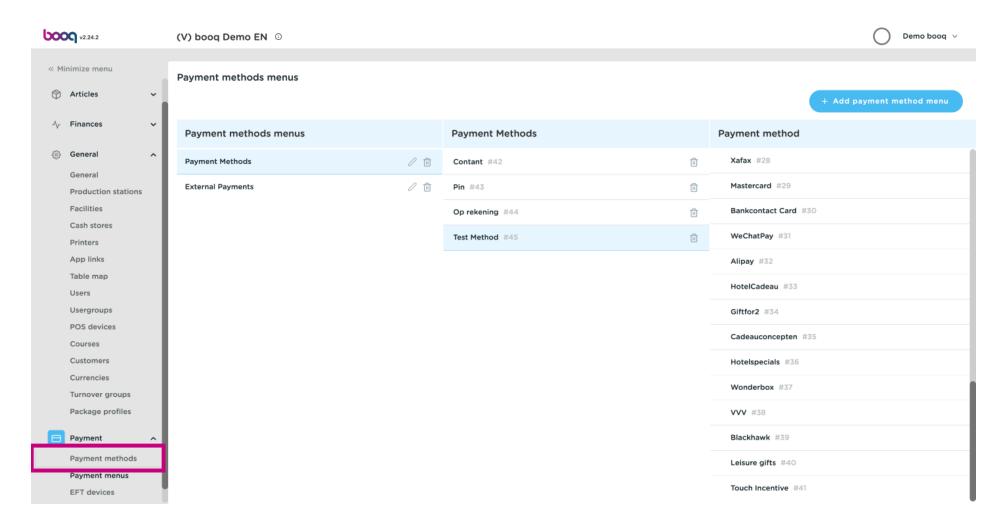

#### Click on Payment menus.

Click on Payment Methods.

Scroll down and search for your recently added payment method.

Click on Test Method, drag it into the middle area Payment Methods and drop it in there.

#### Click on Payment menus.

Click on Payment Methods.

To delete payment methods, click on the bin icon next to the payment method.

Confirm by clicking Ok.

Click on Payment methods.

Search for the payment method you wish to delete and delete it by clicking the bin icon.