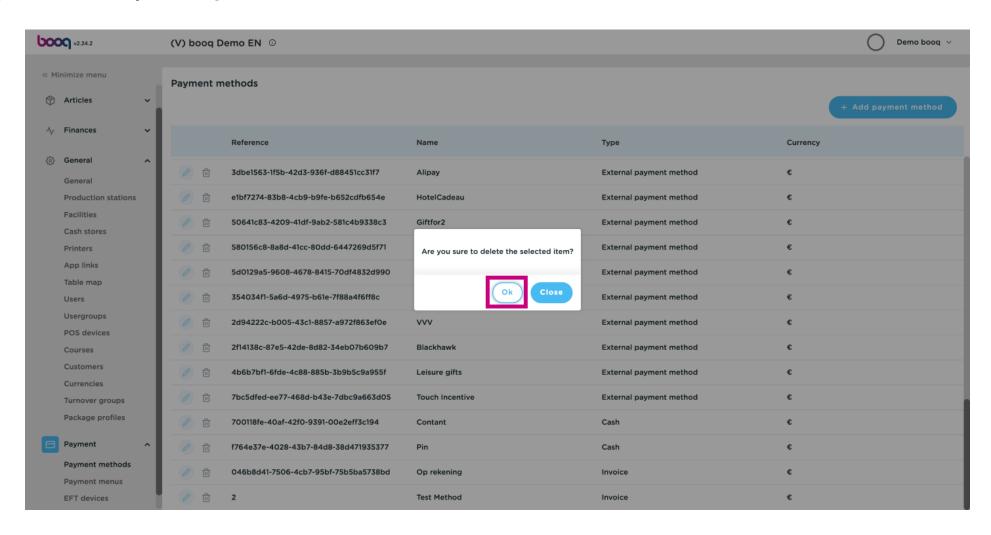

#### Click on Payment menus.

Click on Payment Methods.

To delete payment methods, click on the bin icon next to the payment method.

Confirm by clicking Ok.

Click on Payment methods.

Search for the payment method you wish to delete and delete it by clicking the bin icon.

Confirm by clicking Ok. That's it. You're done.

Scan to go to the interactive player