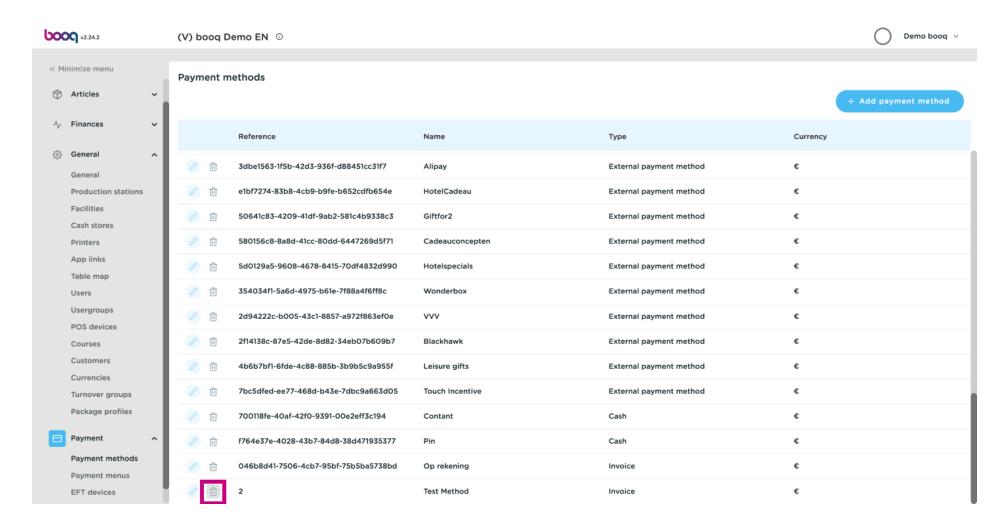

#### Click on Payment menus.

Click on Payment Methods.

To delete payment methods, click on the bin icon next to the payment method.

Confirm by clicking Ok.

Click on Payment methods.

Search for the payment method you wish to delete and delete it by clicking the bin icon.

Confirm by clicking Ok. That's it. You're done.

Scan to go to the interactive player