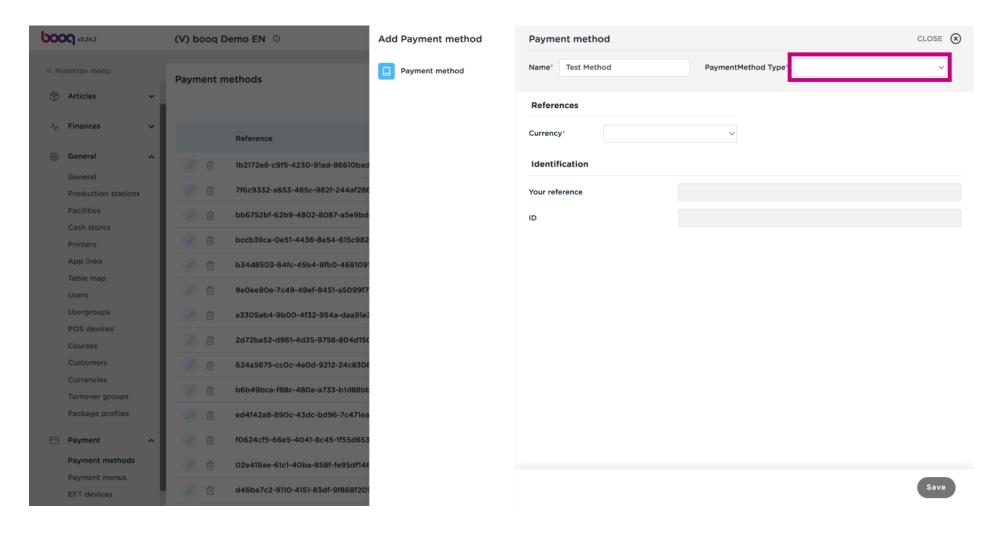

#### Click + Add payment method.

Click on the text field Name\*.

Click on the field next to PaymentMethod Type\*.

Select your payment type by clicking on it. In our case we selected Invoice.

Click on the field next to Currency\*.