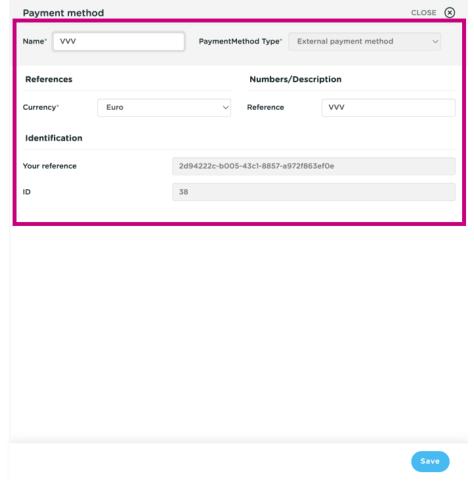

Our payment method Test Method was successfully added to our Payment Methods menu.

Click on Payment methods.

Click on the pencil icon to edit the payment methods.

Click on fields you wish to make changes on.

#### Click on Save.