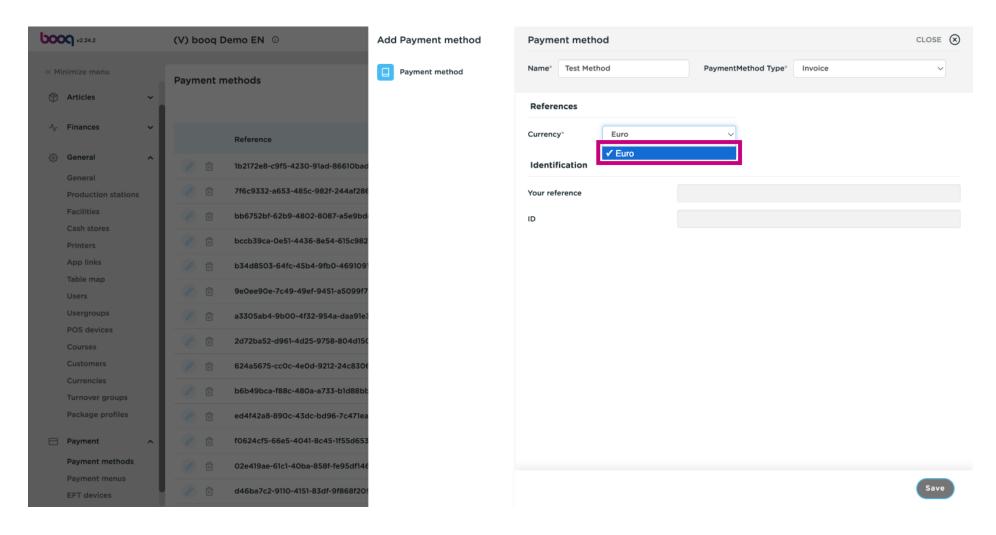

#### Click + Add payment method.

Click on the text field Name\*.

Click on the field next to PaymentMethod Type\*.

Select your payment type by clicking on it. In our case we selected Invoice.

Click on the field next to Currency\*.

#### Select Euro.