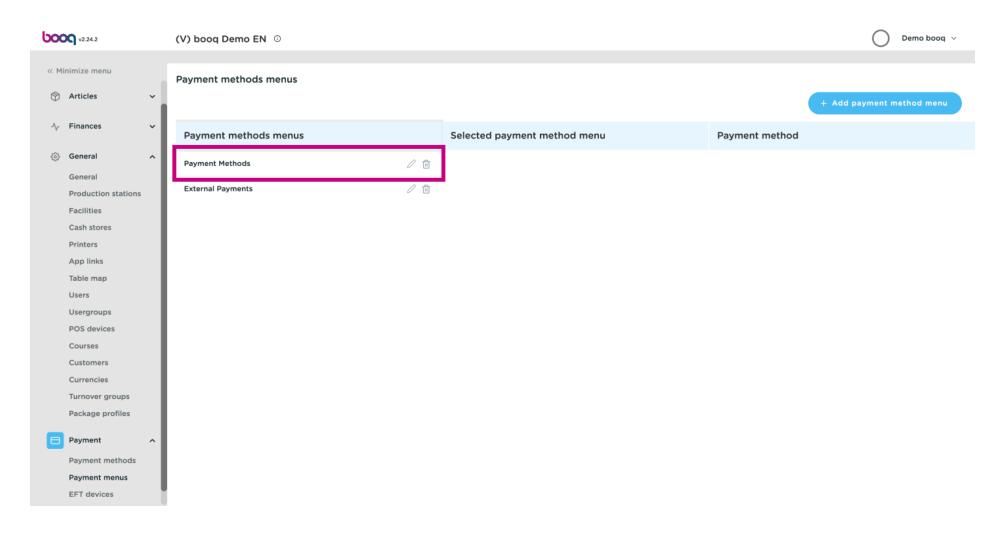

#### Click on Payment menus.

Click on Payment Methods.

Scroll down and search for your recently added payment method.

Click on Test Method, drag it into the middle area Payment Methods and drop it in there.

#### Click on Payment menus.

Click on Payment Methods.

To delete payment methods, click on the bin icon next to the payment method.

Confirm by clicking Ok.

Click on Payment methods.

Search for the payment method you wish to delete and delete it by clicking the bin icon.