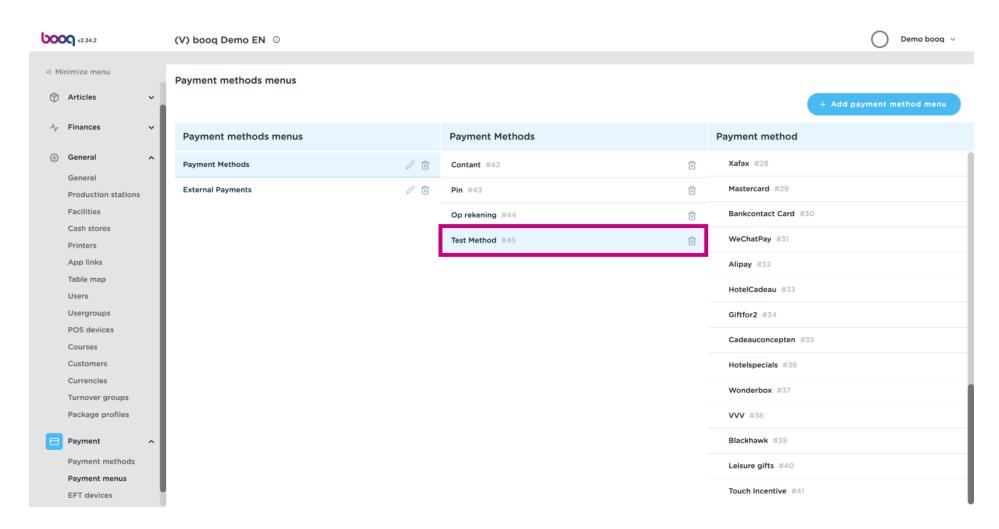

#### Click on Payment menus.

Click on Payment Methods.

Scroll down and search for your recently added payment method.

Click on Test Method, drag it into the middle area Payment Methods and drop it in there.

Our payment method Test Method was successfully added to our Payment Methods menu.

Click on Payment methods.

Click on the pencil icon to edit the payment methods.

Click on fields you wish to make changes on.