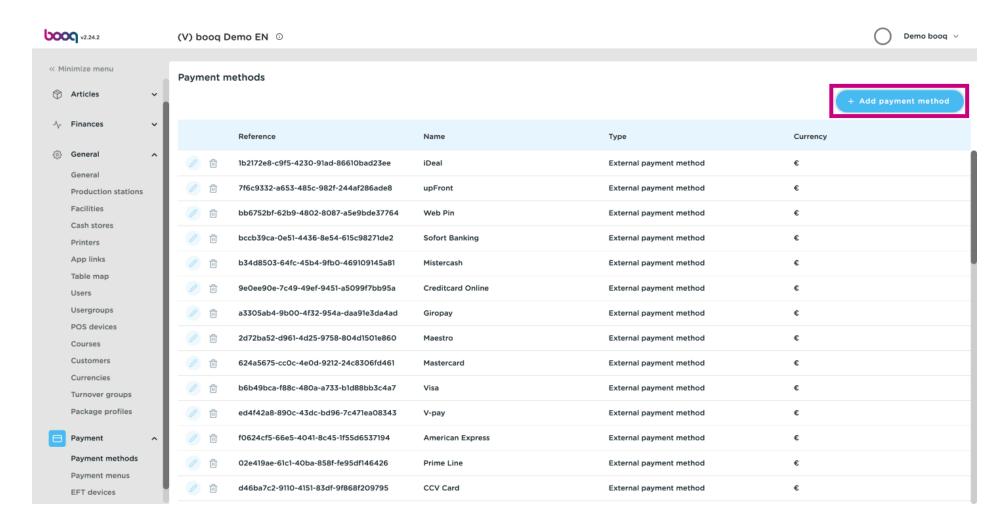

#### Click + Add payment method.

Click on the text field Name\*.

Click on the field next to PaymentMethod Type\*.

Select your payment type by clicking on it. In our case we selected Invoice.

Click on the field next to Currency\*.