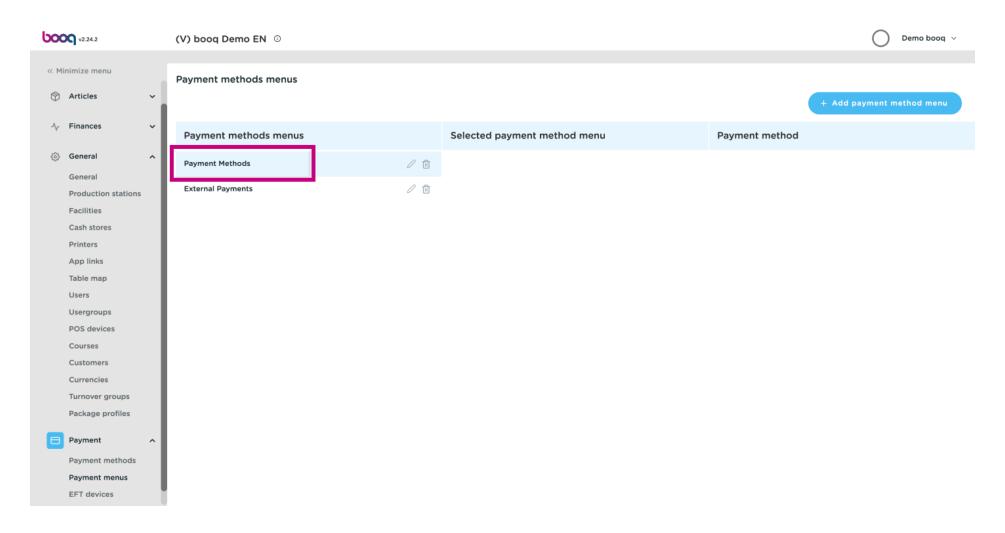

#### Click on Payment menus.

Click on Payment Methods.

Scroll down and search for your recently added payment method.

Click on Test Method, drag it into the middle area Payment Methods and drop it in there.