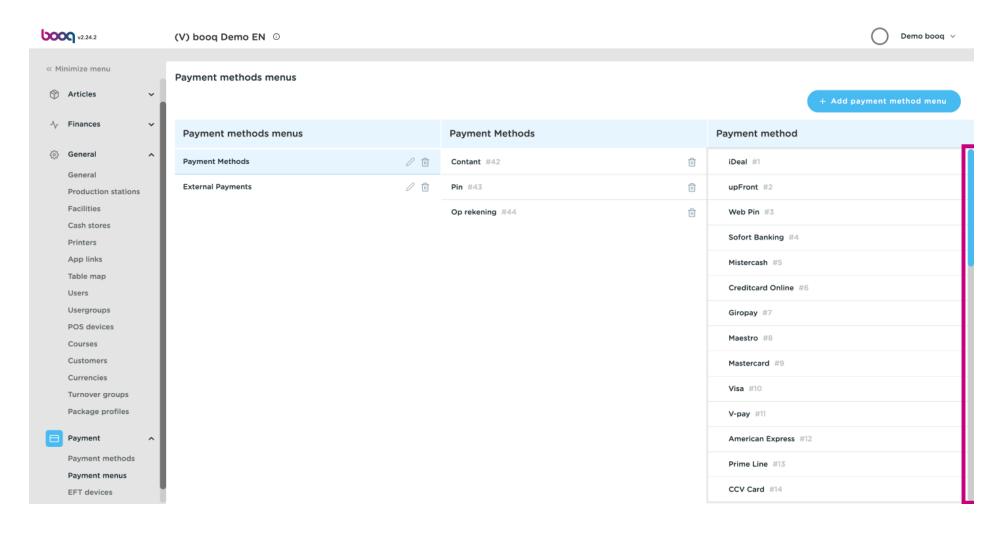

#### Click on Payment menus.

Click on Payment Methods.

Scroll down and search for your recently added payment method.

Click on Test Method, drag it into the middle area Payment Methods and drop it in there.

Our payment method Test Method was successfully added to our Payment Methods menu.

Click on Payment methods.

Click on the pencil icon to edit the payment methods.

Click on fields you wish to make changes on.