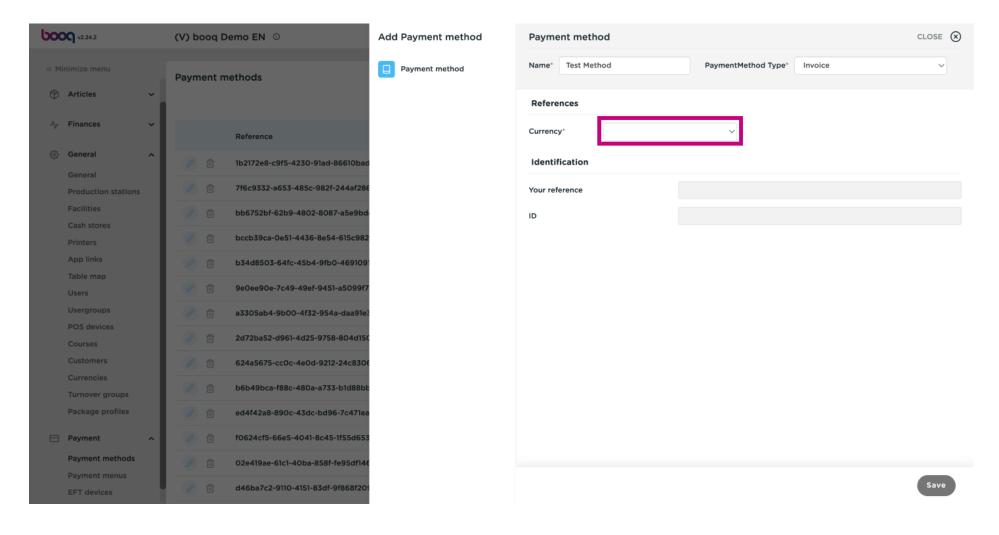

#### Click + Add payment method.

Click on the text field Name\*.

Click on the field next to PaymentMethod Type\*.

Select your payment type by clicking on it. In our case we selected Invoice.

Click on the field next to Currency\*.