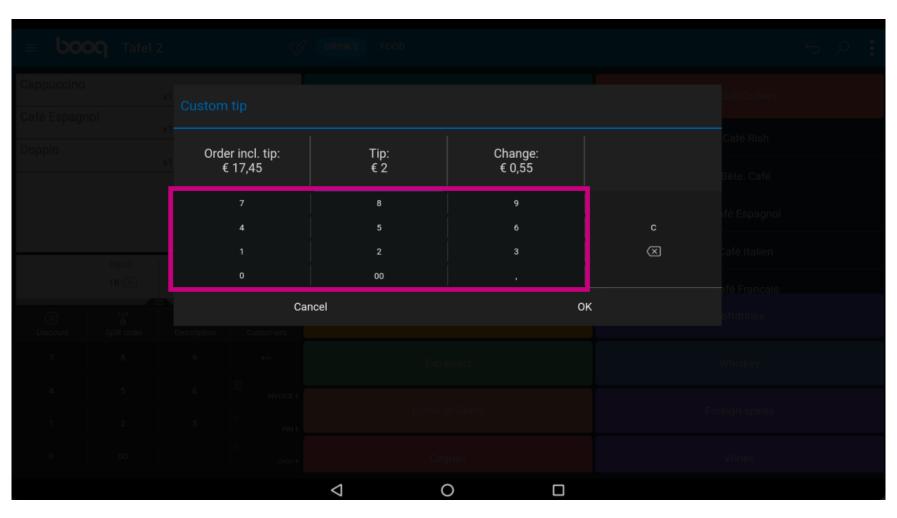

Click on Order incl. tip:.

Type in the Order amount including the tip.

Click on Tip:.

Type in the Tip the guest wants to give. Note: the moment you edit the the Tip the Change automatically changes.