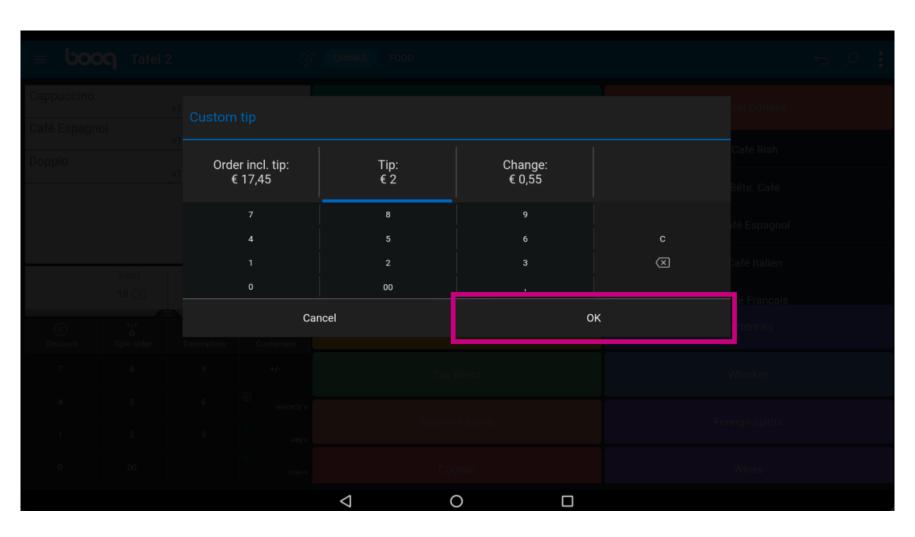

needs to pay by clicking on the numbers in the highlighted area. Note: if he wants to add a tip type in the total amount plus the tip.





After adding the Input, select the Customers preferred payment method. Note: you can only choose between the payment methods that are available in your restaurant.





By clicking on Change € 2,55 you can easily give back the extra Input to the Customer.





By clicking on Tip € 2,55, the extra Input can easily be tipped at the Customers request.





By clicking on Custom tip you can easily modify the extra Input.





Click on Order incl. tip:.





Type in the Order amount including the tip.





Click on Tip:.





Type in the Tip the guest wants to give. Note: the moment you edit the the Tip the Change automatically changes.





## Click OK.





That's it. You're done.







Scan to go to the interactive player