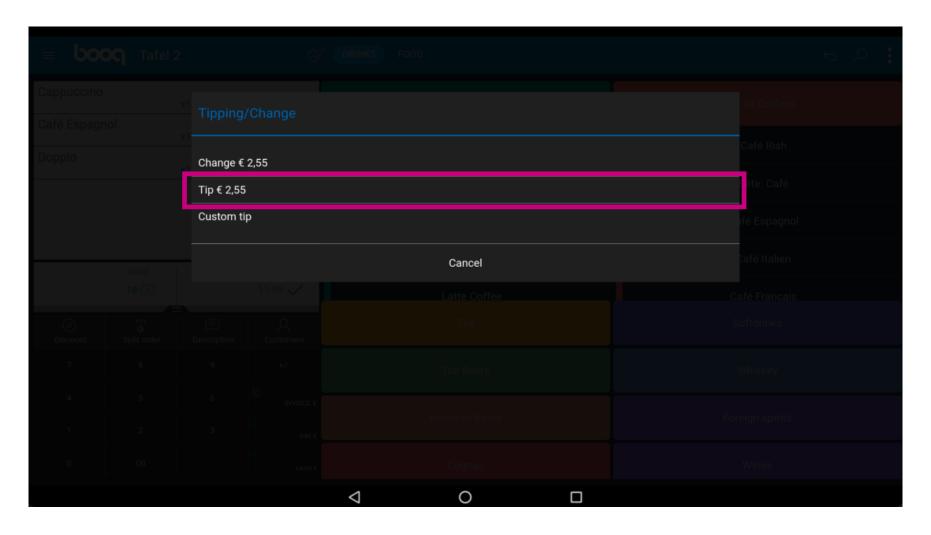

By clicking on Change € 2,55 you can easily give back the extra Input to the Customer.

By clicking on Tip € 2,55, the extra Input can easily be tipped at the Customers request.

By clicking on Custom tip you can easily modify the extra Input.