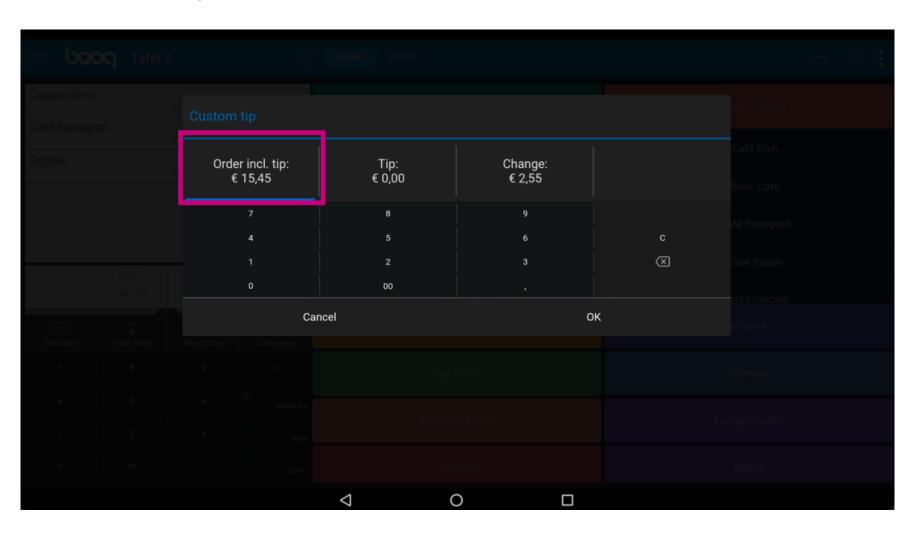

Click on Order incl. tip:.

Type in the Order amount including the tip.

Click on Tip:.

Type in the Tip the guest wants to give. Note: the moment you edit the the Tip the Change automatically changes.