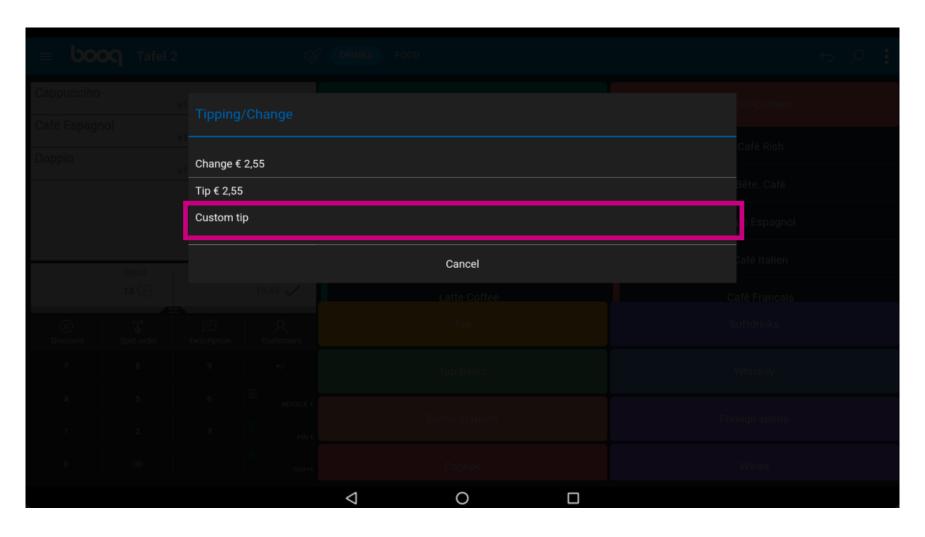

By clicking on Change € 2,55 you can easily give back the extra Input to the Customer.

By clicking on Tip € 2,55, the extra Input can easily be tipped at the Customers request.

By clicking on Custom tip you can easily modify the extra Input.