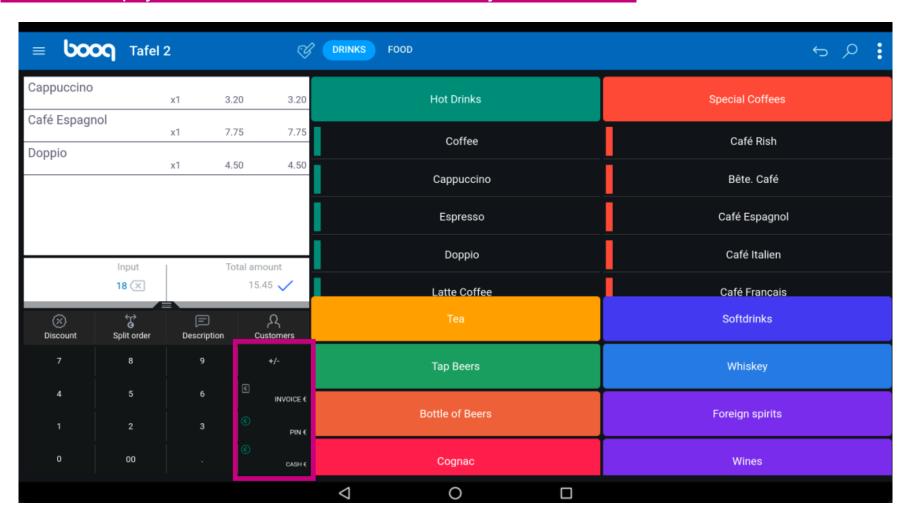

Type in the amount the Customer needs to pay by clicking on the numbers in the highlighted area. Note: if he wants to add a tip type in the total amount plus the tip.

After adding the Input, select the Customers preferred payment method. Note: you can only choose between the payment methods that are available in your restaurant.