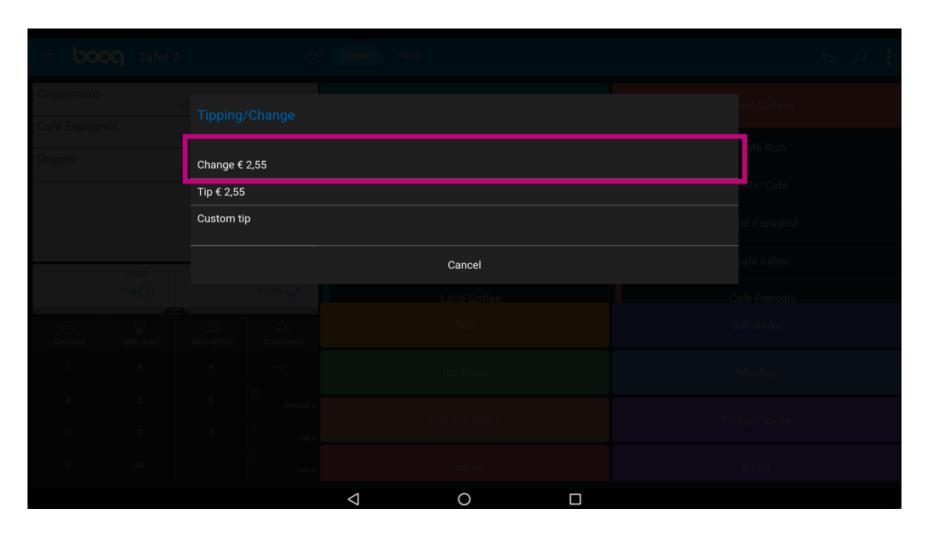

By clicking on Change € 2,55 you can easily give back the extra Input to the Customer.

By clicking on Tip € 2,55, the extra Input can easily be tipped at the Customers request.

By clicking on Custom tip you can easily modify the extra Input.