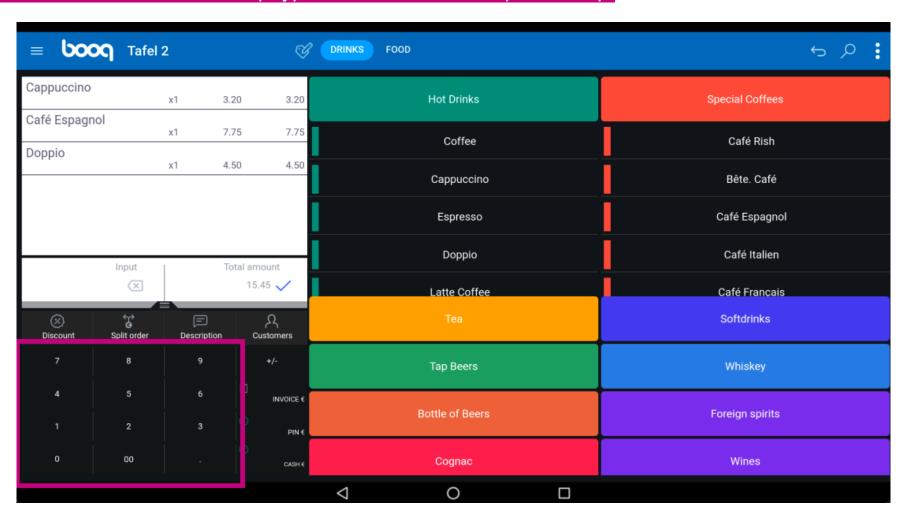

Type in the amount the Customer needs to pay by clicking on the numbers in the highlighted area. Note: if he wants to add a tip type in the total amount plus the tip.

After adding the Input, select the Customers preferred payment method. Note: you can only choose between the payment methods that are available in your restaurant.