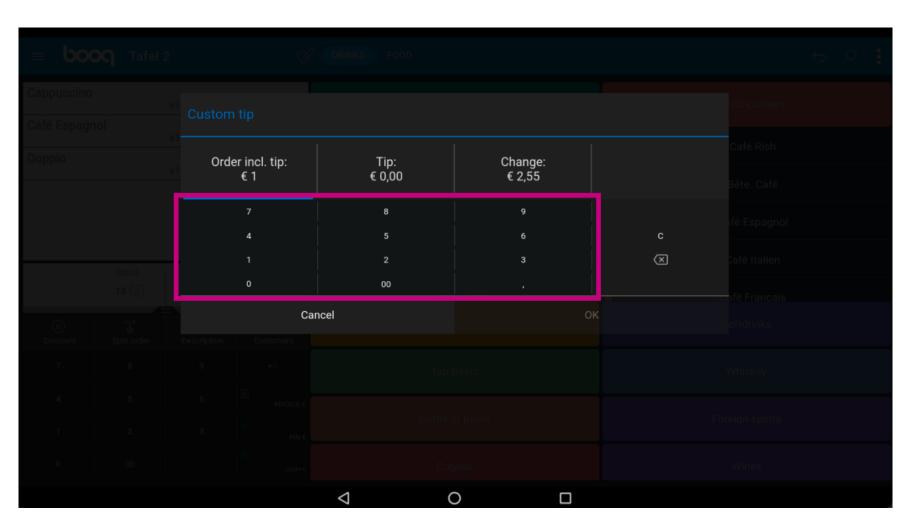

Click on Order incl. tip:.

Type in the Order amount including the tip.

Click on Tip:.

Type in the Tip the guest wants to give. Note: the moment you edit the the Tip the Change automatically changes.