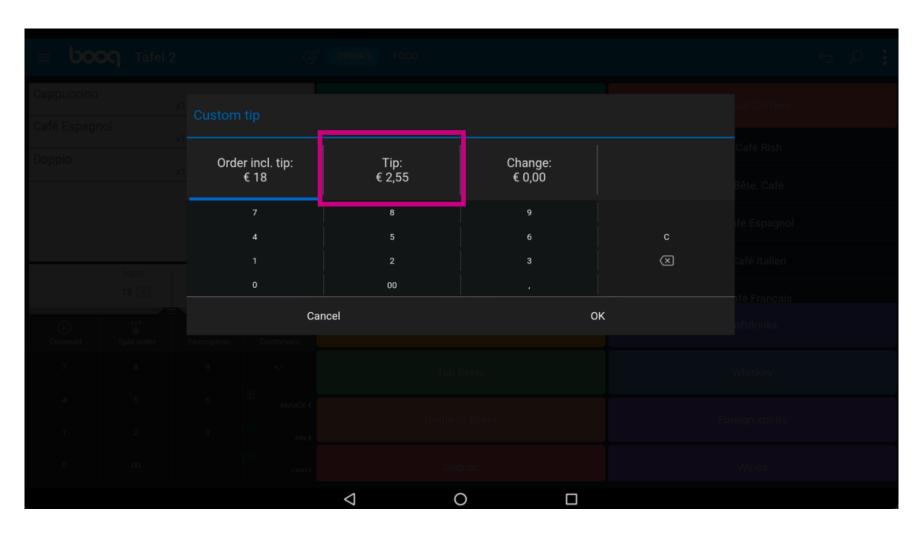

Click on Order incl. tip:.

Type in the Order amount including the tip.

Click on Tip:.

Type in the Tip the guest wants to give. Note: the moment you edit the the Tip the Change automatically changes.

## Click OK.

That's it. You're done.

Scan to go to the interactive player