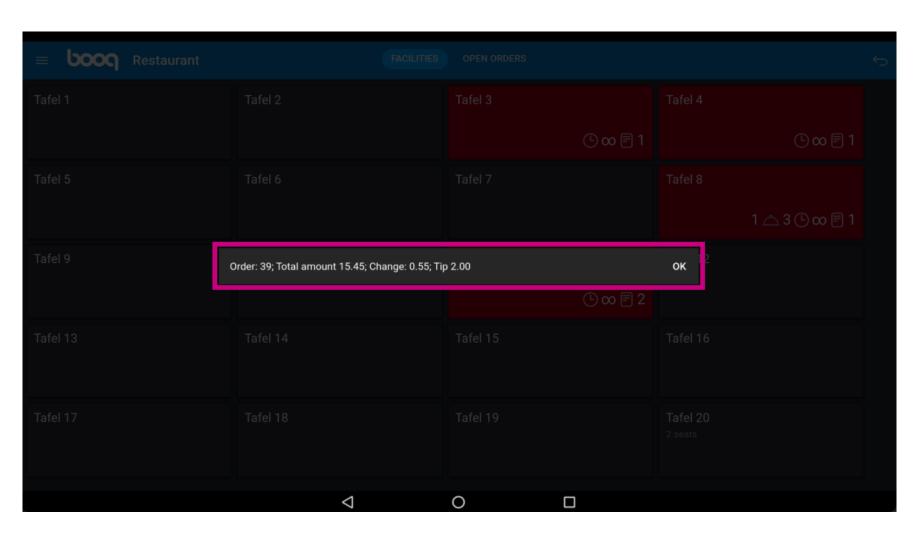

the numbers in the highlighted area. Note: if he wants to add a tip type in the total amount plus the tip.





After adding the Input, select the Customers preferred payment method. Note: you can only choose between the payment methods that are available in your restaurant.





By clicking on Change € 2,55 you can easily give back the extra Input to the Customer.





By clicking on Tip € 2,55, the extra Input can easily be tipped at the Customers request.





By clicking on Custom tip you can easily modify the extra Input.





Click on Order incl. tip:.





Type in the Order amount including the tip.





Click on Tip:.





Type in the Tip the guest wants to give. Note: the moment you edit the the Tip the Change automatically changes.





## Click OK.





That's it. You're done.







Scan to go to the interactive player