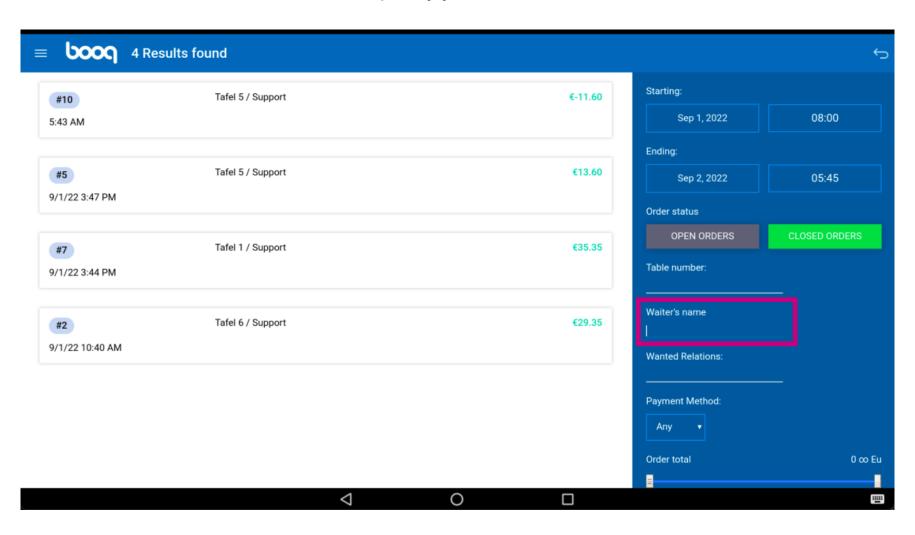

Click on the text field Waiter's name to specify your search order more.

Click on Any.

Specify your search order by selecting a payment method.

Add the amount of the order in the field Order total.

To view order details click on the order.