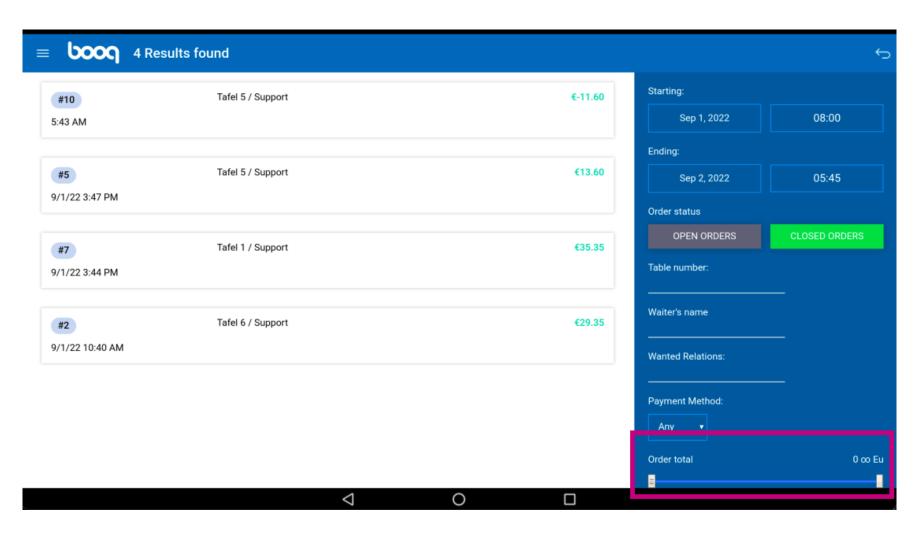

Click on the text field Waiter's name to specify your search order more.

Click on Any.

Specify your search order by selecting a payment method.

Add the amount of the order in the field Order total.

To view order details click on the order.