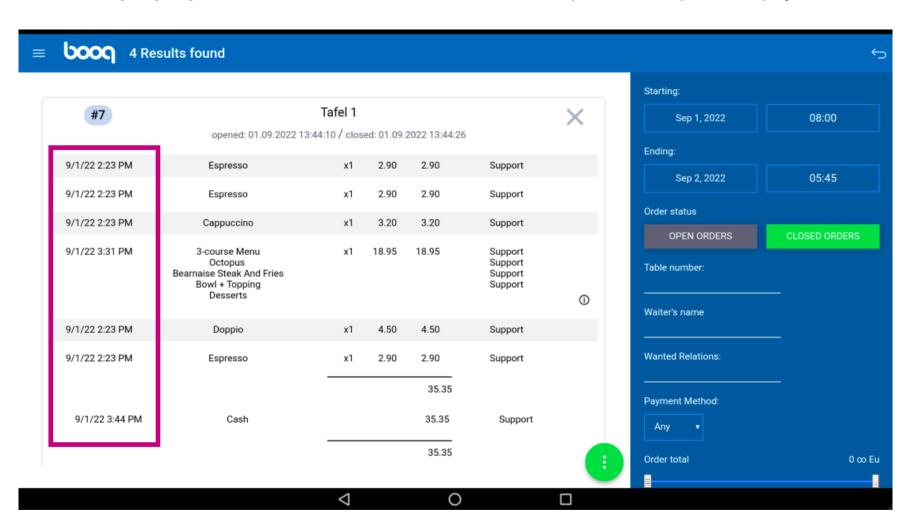

The following highlighted area describes the time/date stamp when the product/payment is done.

ροοσ

The following highlighted area describes the amount of the product/payment.

The following highlighted area gives us the name of the waiter.