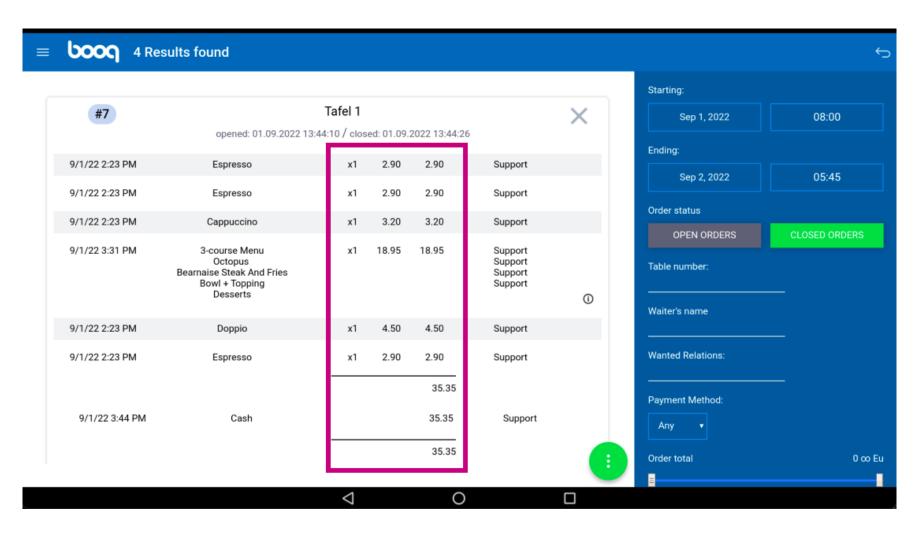

The following highlighted area describes the time/date stamp when the product/payment is done.

ροοσ

The following highlighted area describes the amount of the product/payment.

The following highlighted area gives us the name of the waiter.