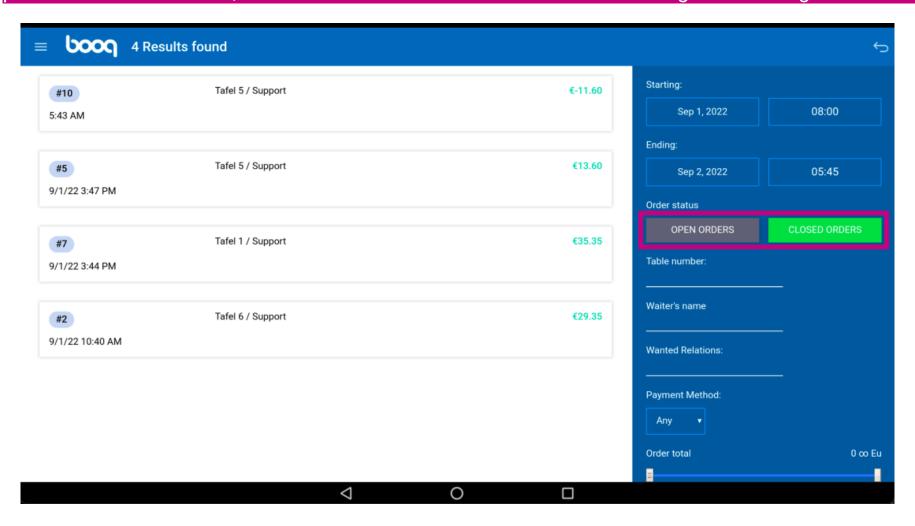

By clicking on OPEN ORDERS or CLOSED ORDERS you can filter your search more. Note: it is also possible to click on both, however CLOSED ORDERS is the default setting. When it is green it is enabled.

Click on the text field Table number: to add a table number.