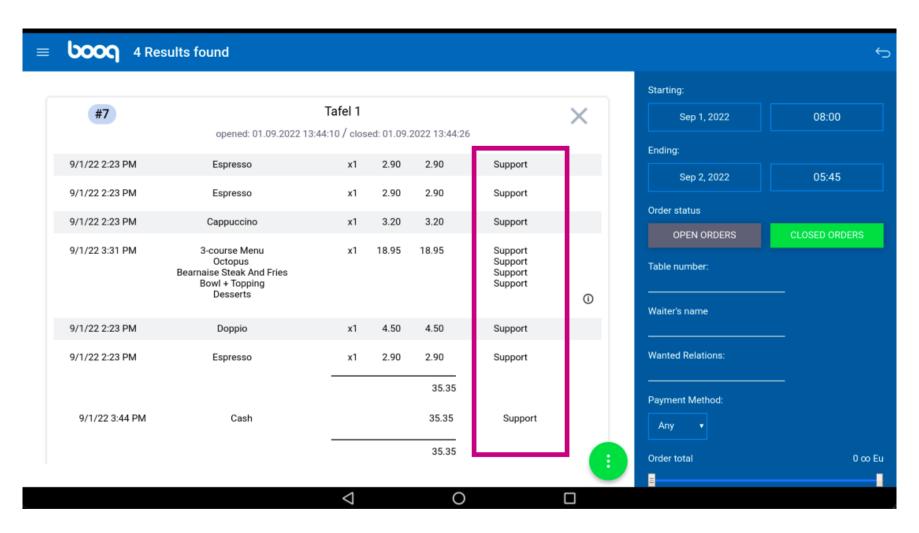

The following highlighted area describes the time/date stamp when the product/payment is done.

ροοσ

The following highlighted area describes the amount of the product/payment.

The following highlighted area gives us the name of the waiter.