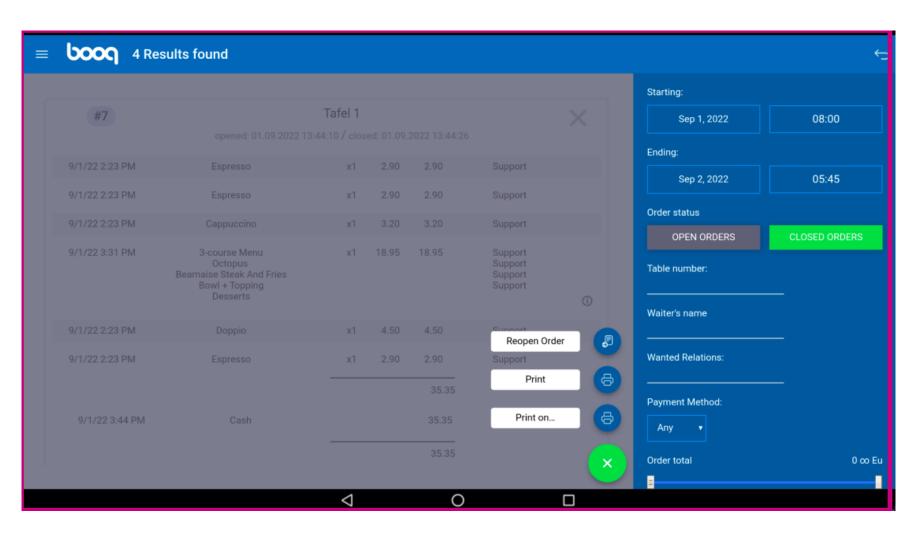

Click on the menu icon.

i Click on Search Order.

Click on the Starting and Ending date to adjust the time frame of your search order.

Select your starting date.

Click on the highlighted area and select your ending date.

By clicking on OPEN ORDERS or CLOSED ORDERS you can filter your search more. Note: it is also possible to click on both, however CLOSED ORDERS is the default setting. When it is green it is enabled.

Click on the text field Table number: to add a table number.

Click on the text field Waiter's name to specify your search order more.

Click on Any.

Specify your search order by selecting a payment method.

Add the amount of the order in the field Order total.

To view order details click on the order.

The following highlighted area describes the time/date stamp when the product/payment is done.

ροοσ

The following highlighted area describes the amount of the product/payment.

The following highlighted area gives us the name of the waiter.

Click on following highlighted area to see the special status.

Click on the following highlighted icon.

Click on Reopen Order to reopen orders that have been payed by cash and on the same day. Note: Not possible for EFT payed orders. Reopening is only possibles for orders from the same day/shift.

Click on Print to print a copy of the bill on the default printer.

Click on Print on... to print a copy of the bill on a bill printer of choice. Note: only possible if you have multiple bill printers.

That's it. You're done.