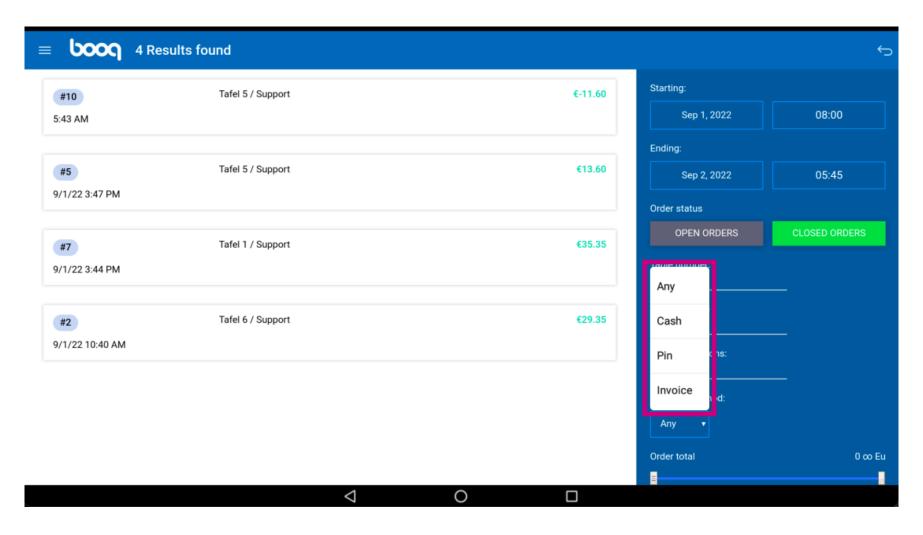

Click on the text field Waiter's name to specify your search order more.

Click on Any.

Specify your search order by selecting a payment method.

Add the amount of the order in the field Order total.

To view order details click on the order.