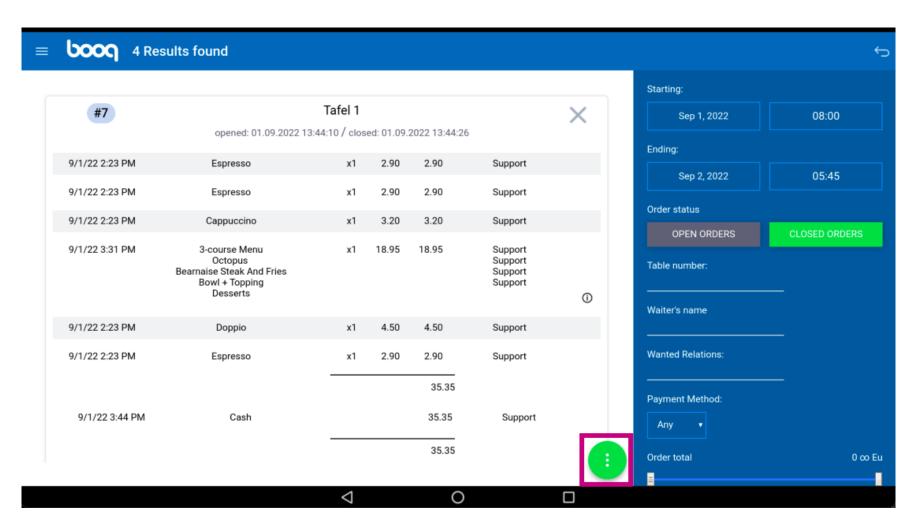

Click on following highlighted area to see the special status.

Click on the following highlighted icon.

Click on Reopen Order to reopen orders that have been payed by cash and on the same day. Note: Not possible for EFT payed orders. Reopening is only possibles for orders from the same day/shift.