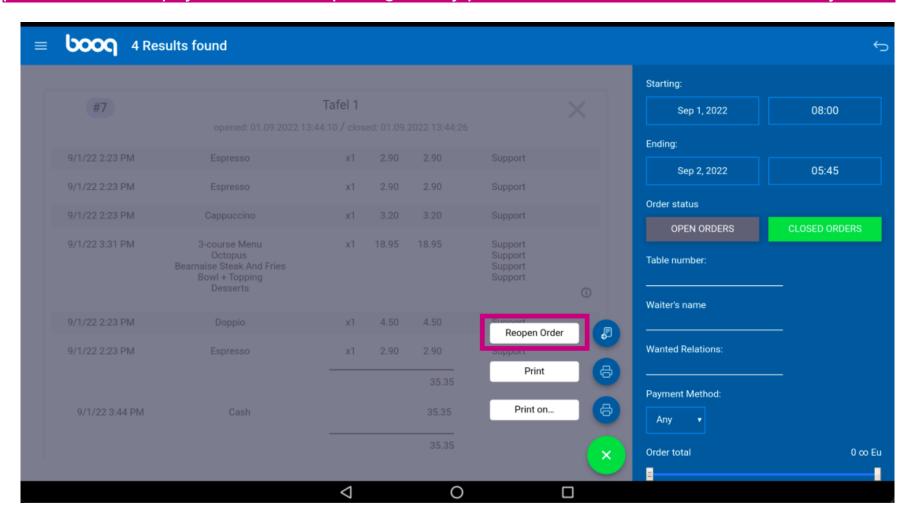

Click on following highlighted area to see the special status.

Click on the following highlighted icon.

Click on Reopen Order to reopen orders that have been payed by cash and on the same day. Note: Not possible for EFT payed orders. Reopening is only possibles for orders from the same day/shift.