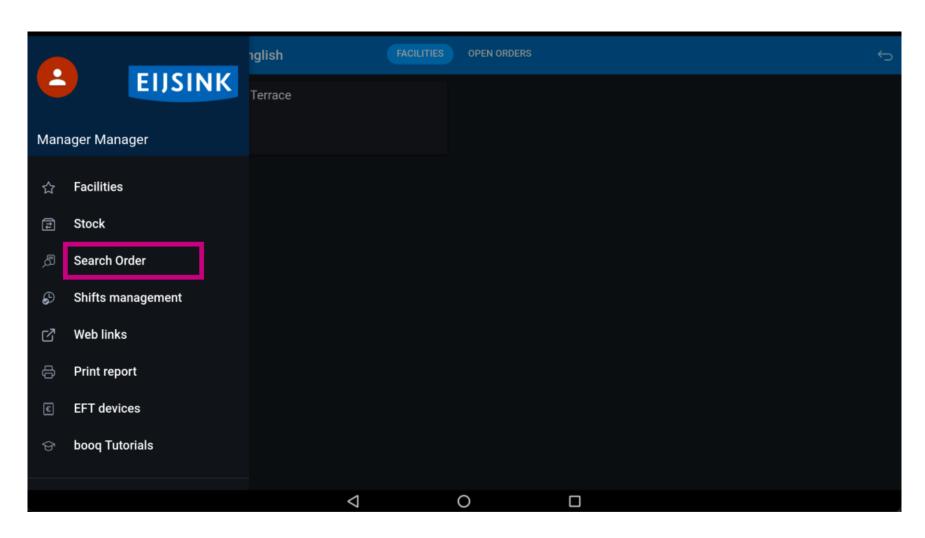

Click on the menu icon.

i Click on Search Order.

Click on the Starting and Ending date to adjust the time frame of your search order.

Select your starting date.

Click on the highlighted area and select your ending date.