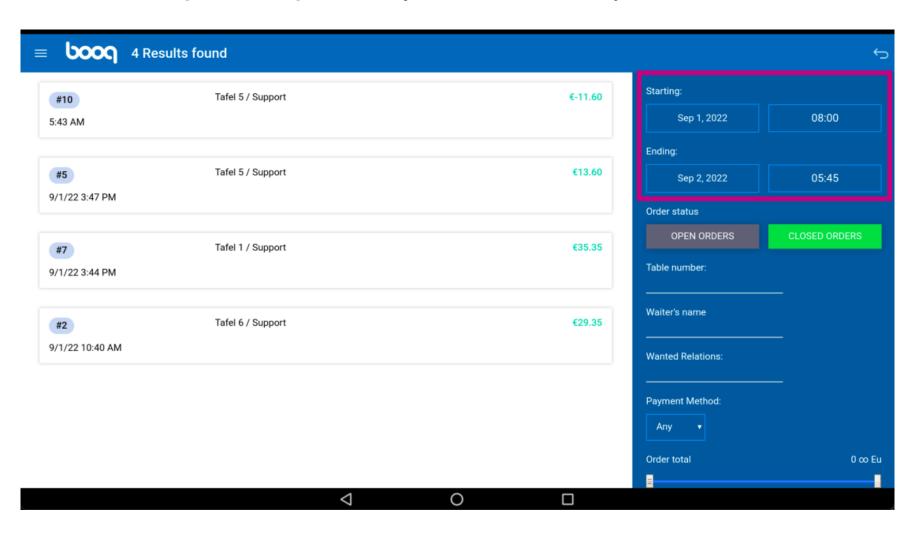

Click on the menu icon.

i Click on Search Order.

Click on the Starting and Ending date to adjust the time frame of your search order.

Select your starting date.

Click on the highlighted area and select your ending date.

By clicking on OPEN ORDERS or CLOSED ORDERS you can filter your search more. Note: it is also possible to click on both, however CLOSED ORDERS is the default setting. When it is green it is enabled.

Click on the text field Table number: to add a table number.

Click on the text field Waiter's name to specify your search order more.

Click on Any.

Specify your search order by selecting a payment method.

Add the amount of the order in the field Order total.

To view order details click on the order.