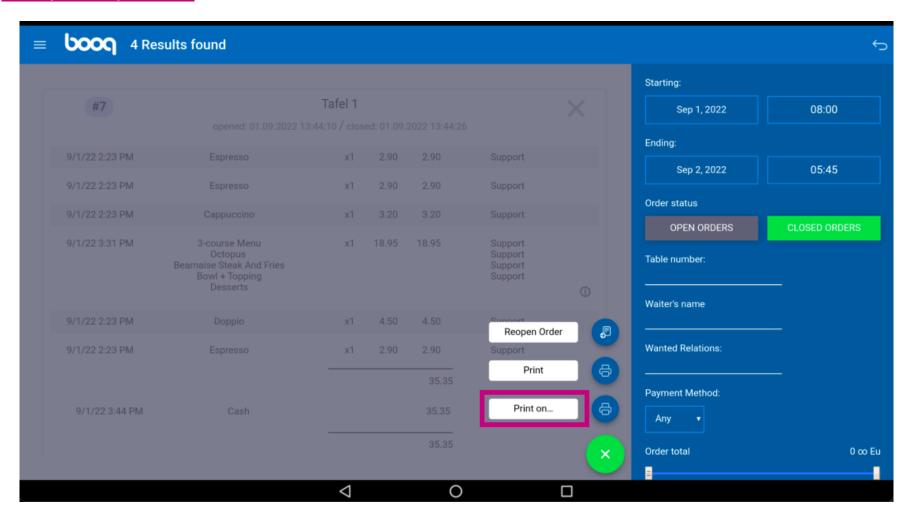

Click on Print to print a copy of the bill on the default printer.

Click on Print on... to print a copy of the bill on a bill printer of choice. Note: only possible if you have multiple bill printers.

That's it. You're done.