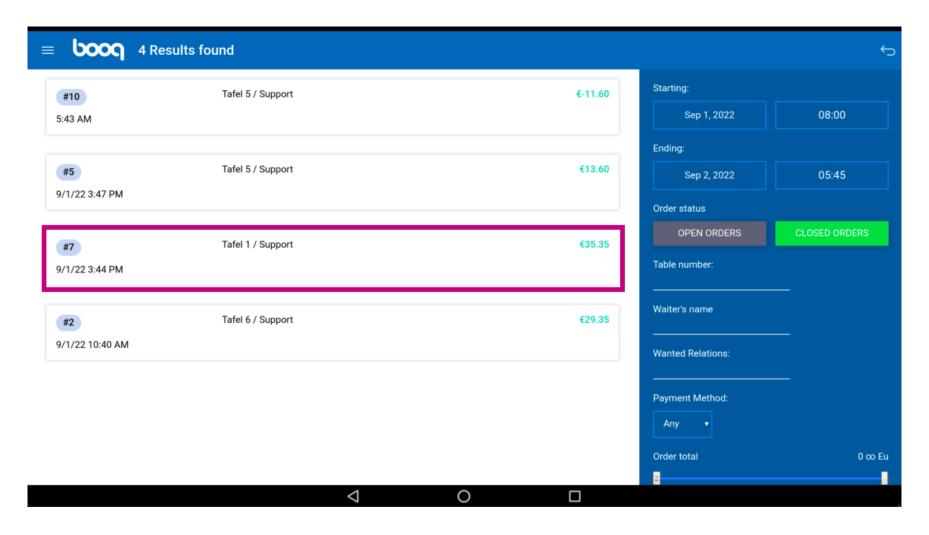

Click on the text field Waiter's name to specify your search order more.

Click on Any.

Specify your search order by selecting a payment method.

Add the amount of the order in the field Order total.

To view order details click on the order.