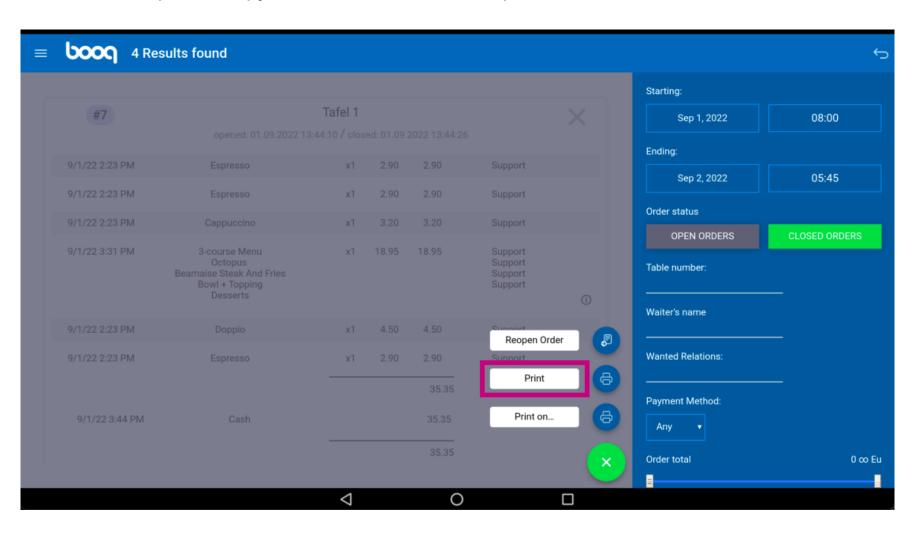

Click on Print to print a copy of the bill on the default printer.

Click on Print on... to print a copy of the bill on a bill printer of choice. Note: only possible if you have multiple bill printers.

That's it. You're done.