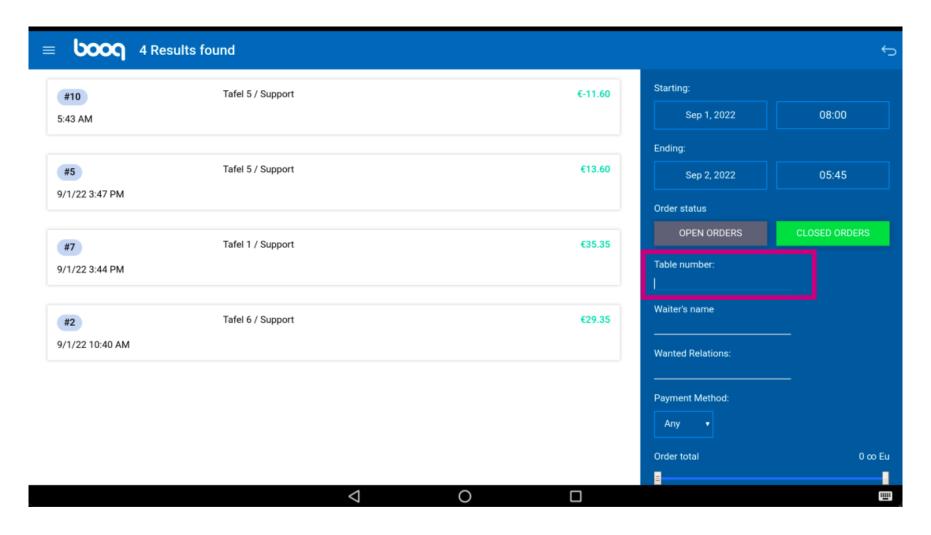

By clicking on OPEN ORDERS or CLOSED ORDERS you can filter your search more. Note: it is also possible to click on both, however CLOSED ORDERS is the default setting. When it is green it is enabled.

Click on the text field Table number: to add a table number.