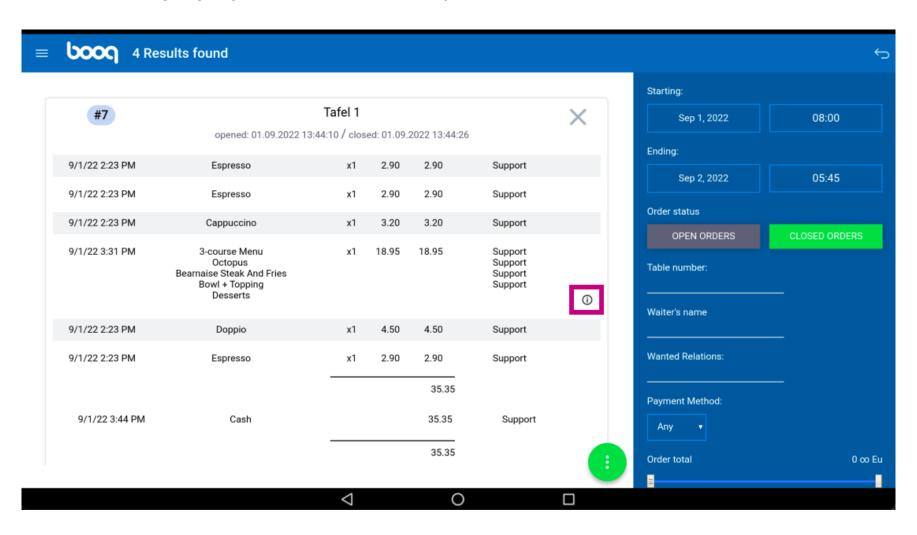

Click on following highlighted area to see the special status.

Click on the following highlighted icon.

Click on Reopen Order to reopen orders that have been payed by cash and on the same day. Note: Not possible for EFT payed orders. Reopening is only possibles for orders from the same day/shift.