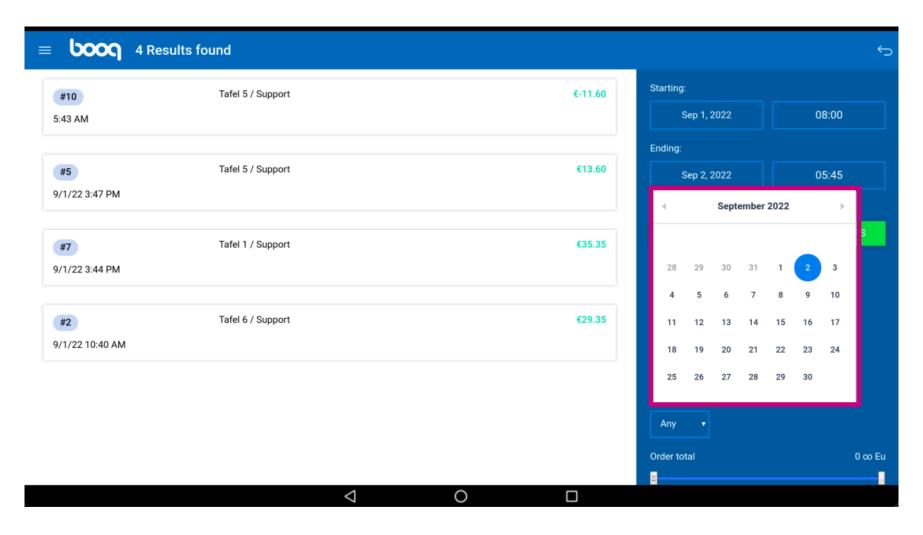

Click on the menu icon.

i Click on Search Order.

Click on the Starting and Ending date to adjust the time frame of your search order.

Select your starting date.

Click on the highlighted area and select your ending date.