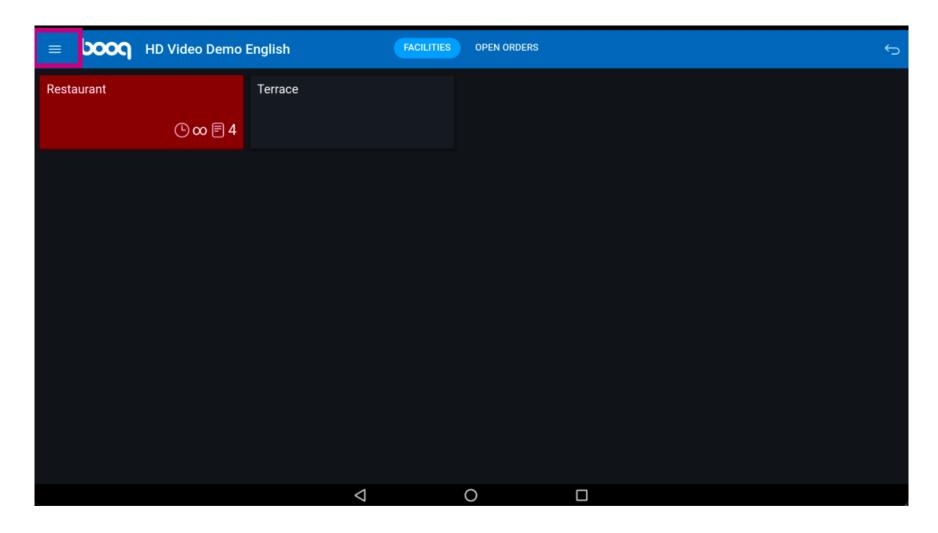

Click on the menu icon.

i Click on Search Order.

Click on the Starting and Ending date to adjust the time frame of your search order.

Select your starting date.

Click on the highlighted area and select your ending date.