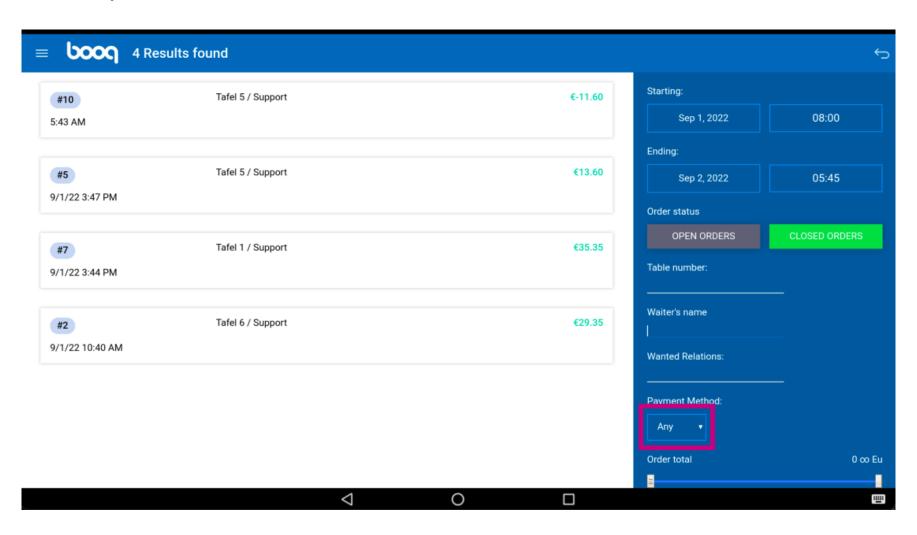

Click on the text field Waiter's name to specify your search order more.

Click on Any.

Specify your search order by selecting a payment method.

Add the amount of the order in the field Order total.

To view order details click on the order.