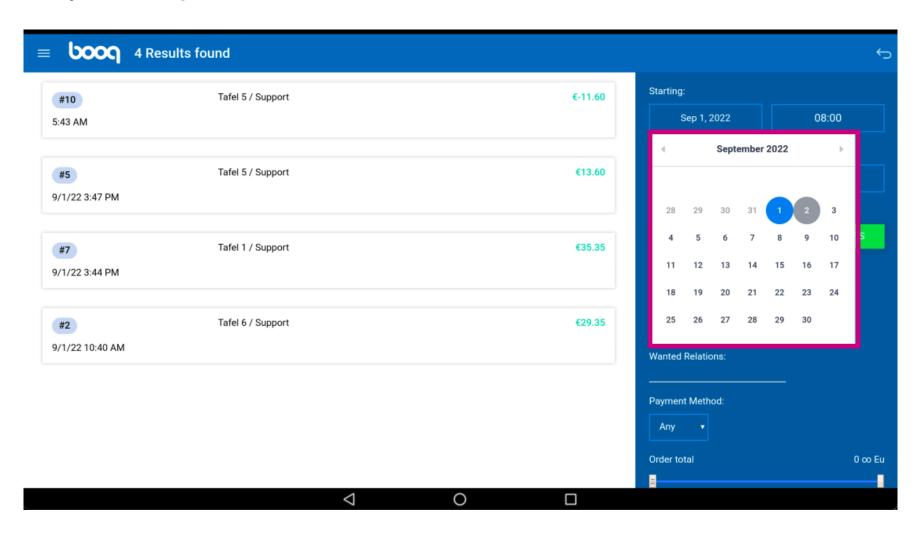

Click on the menu icon.

i Click on Search Order.

Click on the Starting and Ending date to adjust the time frame of your search order.

Select your starting date.

Click on the highlighted area and select your ending date.