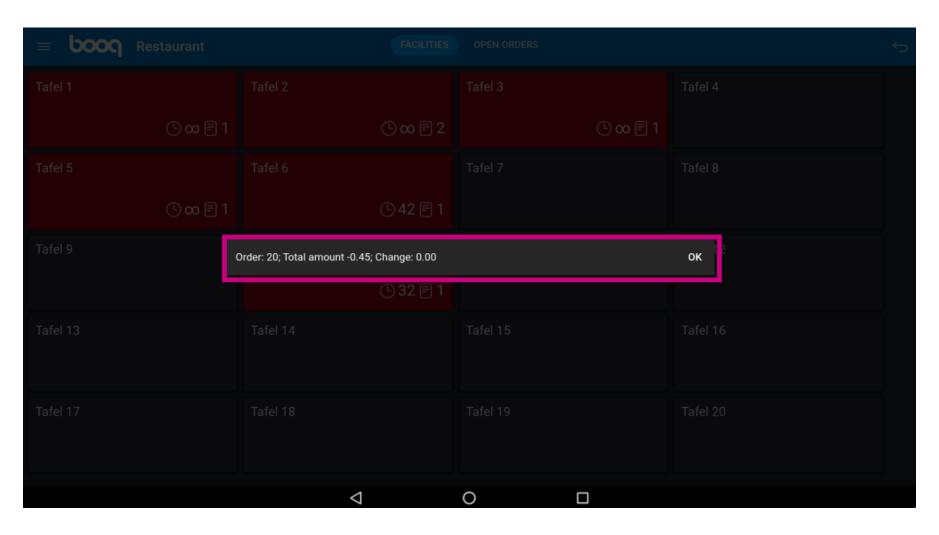

#### Confirm by tapping OK.

6000

() The table is now completed. That's it. You're done.

≡ **booq** Restaurant OPEN ORDERS Ś Tafel 1 Tafel 2 Tafel 3 Tafel 4 🕒 👁 🖻 1 🕒 👁 🖻 2 🕒 👁 🖻 1 Tafel 7 Tafel 8 Tafel 5 Tafel 6 ⓑ 42 🖻 1 🕒 👁 🖻 1 Tafel 9 Tafel 11 Tafel 10 Tafel 12 🕒 32 🗏 1 Tafel 14 Tafel 13 Tafel 15 Tafel 16 Tafel 17 Tafel 18 Tafel 19 Tafel 20  $\bigtriangledown$ 0 