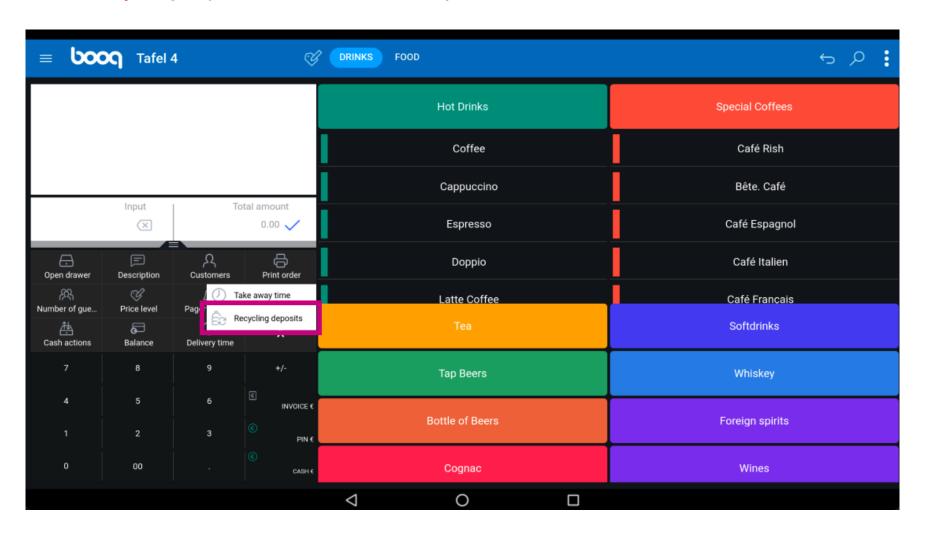

Click on the three dots.

Click on Take away Time to add a take away time that will be printed on the production ticket.

(i) Click on Recycling deposits to add received deposit on the order.

That's it. You're done.