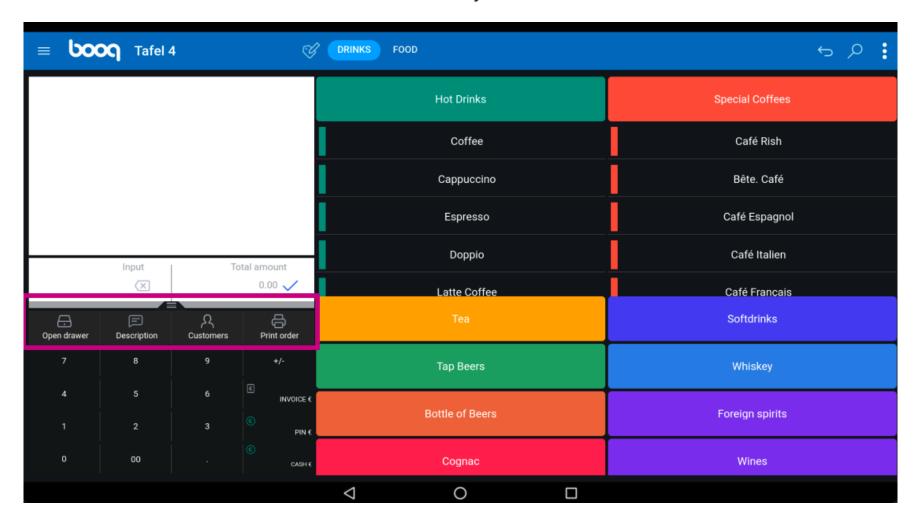

The function keys are dynamic. There is a limited visibility because you might not need them all. You can also disable this function in the Backoffice, if you don't need them.

Click on the following highlighted field and drag it up to view all function keys. Note: it might not work with the first try. Try again.

These are all function keys.

Click on Open Drawer to open your drawer.

(i) Click on Description to add a description to the order, this will be showed on the table map.

(i) Click on Customer to add a customer. Note: Inside your backoffice you can link them to the order

Click on Print Order to print a subnote of the order.

(i) Click on Number of guests to add a number of guests to report the average amount of spending.

Click on Price level to change price levels manually to another price level or switch back to the regular price.

Click on Pager number. The pager number will be printed on the nota and the production ticket.

(i) Click Select table and add the table number.

(i) Click on Cash actions. Here you have cash transactions like cash in and cash out.