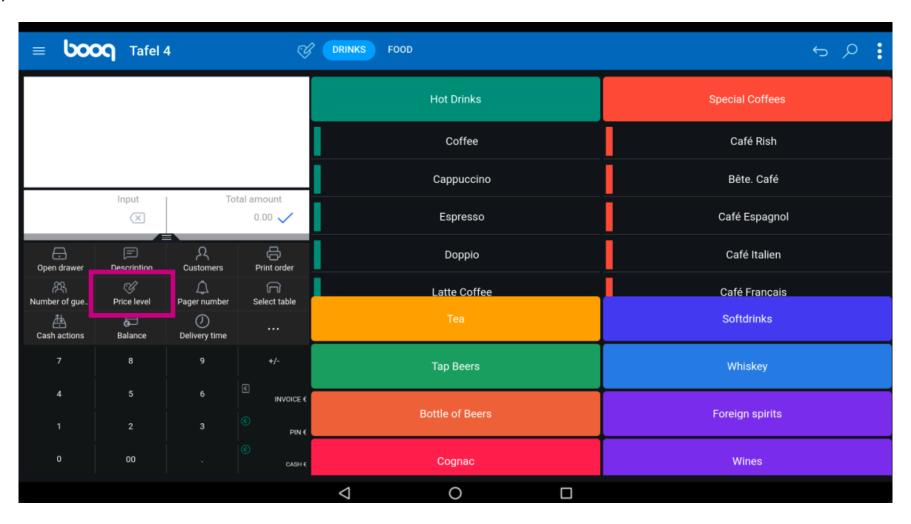

Click on Print Order to print a subnote of the order.

(i) Click on Number of guests to add a number of guests to report the average amount of spending.

Click on Price level to change price levels manually to another price level or switch back to the regular price.