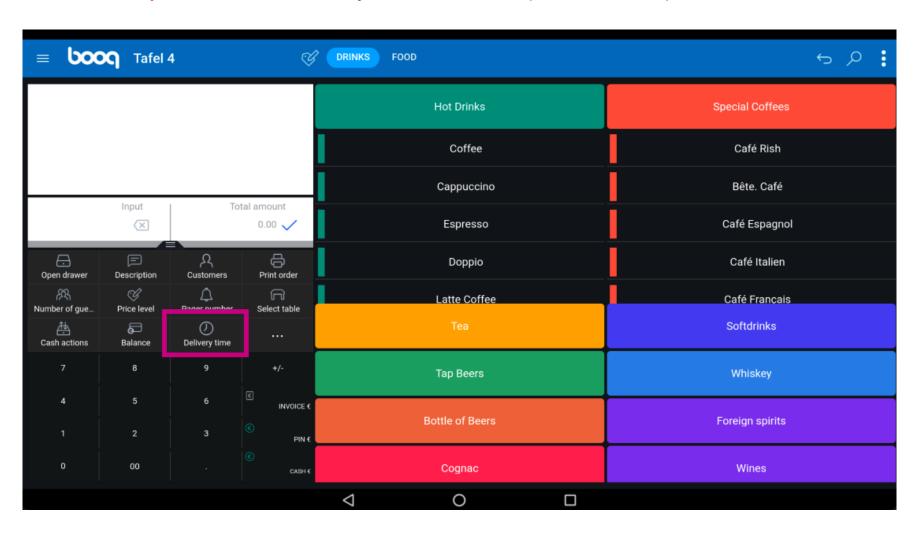

(i) Click on Balance. Note: If you have a card system interface then you can see the balance on the card.

(i) Click on Delivery time to add a delivery time that will be printed on the production ticket.