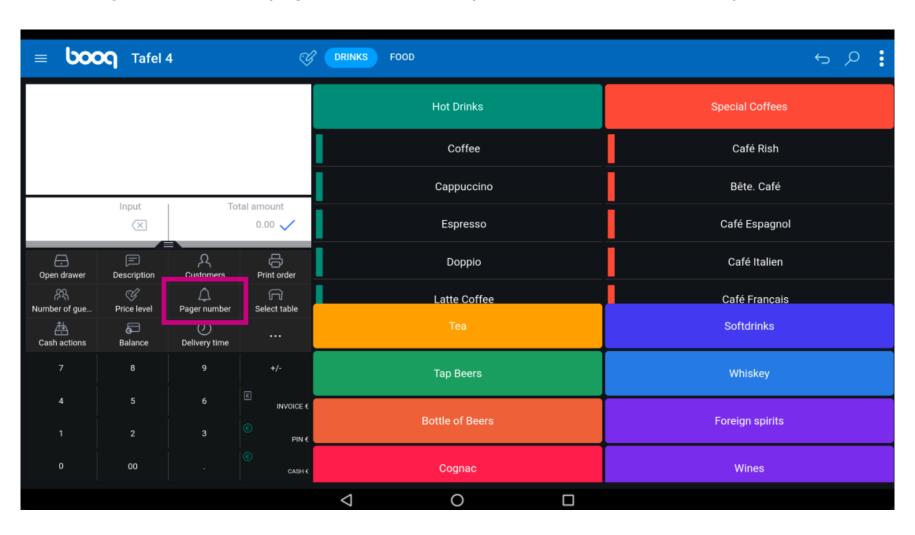

Click on Pager number. The pager number will be printed on the nota and the production ticket.

(i) Click Select table and add the table number.

(i) Click on Cash actions. Here you have cash transactions like cash in and cash out.