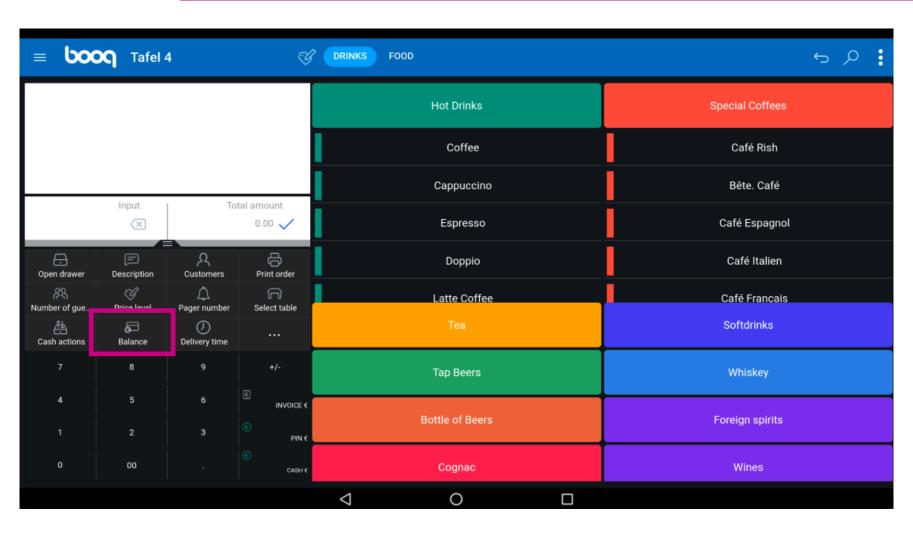

(i) Click on Balance. Note: If you have a card system interface then you can see the balance on the card.

(i) Click on Delivery time to add a delivery time that will be printed on the production ticket.