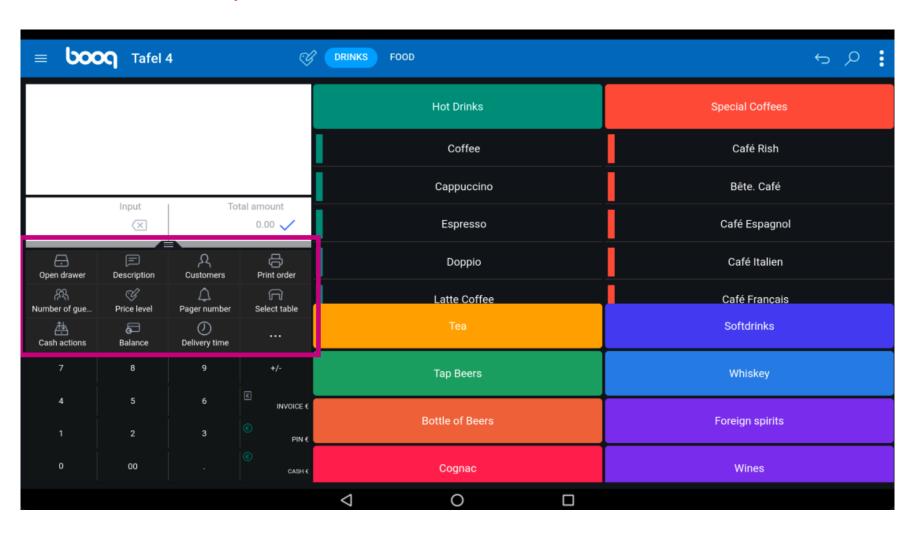

These are all function keys.

Click on Open Drawer to open your drawer.

(i) Click on Description to add a description to the order, this will be showed on the table map.

(i) Click on Customer to add a customer. Note: Inside your backoffice you can link them to the order

Click on Print Order to print a subnote of the order.

(i) Click on Number of guests to add a number of guests to report the average amount of spending.

Click on Price level to change price levels manually to another price level or switch back to the regular price.

Click on Pager number. The pager number will be printed on the nota and the production ticket.

(i) Click Select table and add the table number.

(i) Click on Cash actions. Here you have cash transactions like cash in and cash out.

(i) Click on Balance. Note: If you have a card system interface then you can see the balance on the card.

(i) Click on Delivery time to add a delivery time that will be printed on the production ticket.

Click on the three dots.

Click on Take away Time to add a take away time that will be printed on the production ticket.

(i) Click on Recycling deposits to add received deposit on the order.

That's it. You're done.