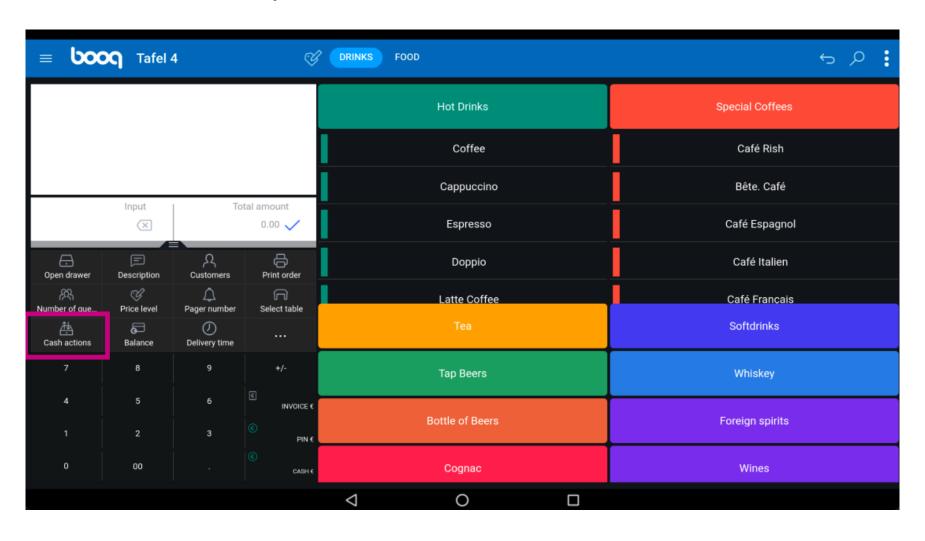

Click on Pager number. The pager number will be printed on the nota and the production ticket.

(i) Click Select table and add the table number.

(i) Click on Cash actions. Here you have cash transactions like cash in and cash out.