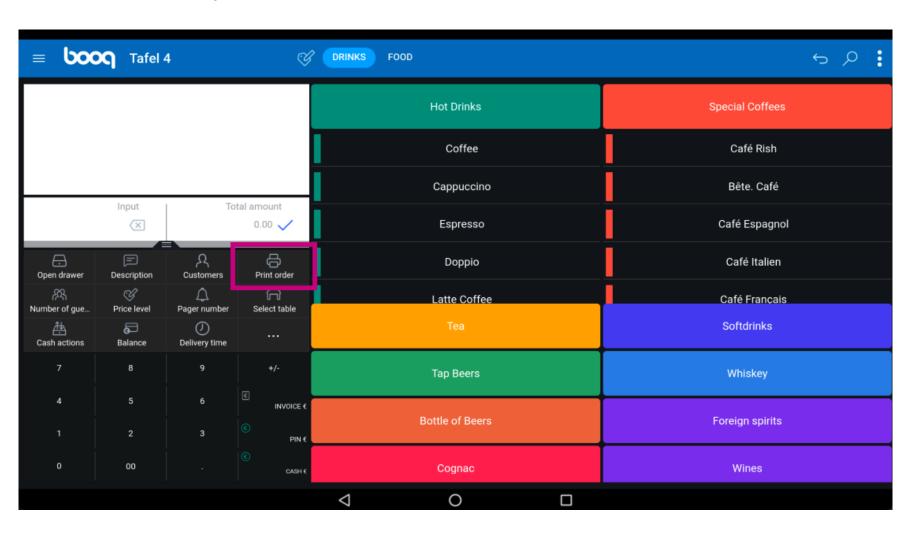

Click on Print Order to print a subnote of the order.

(i) Click on Number of guests to add a number of guests to report the average amount of spending.

Click on Price level to change price levels manually to another price level or switch back to the regular price.