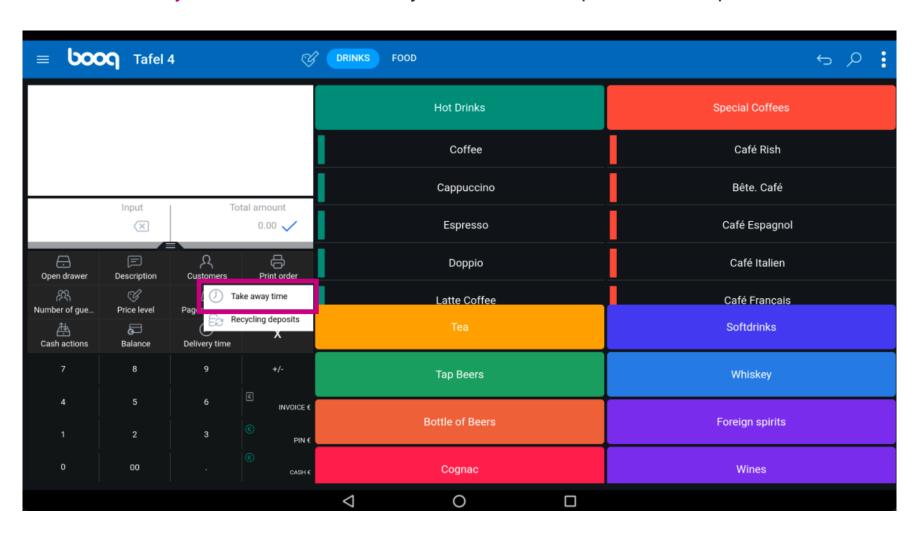

Click on the three dots.

Click on Take away Time to add a take away time that will be printed on the production ticket.

(i) Click on Recycling deposits to add received deposit on the order.

That's it. You're done.