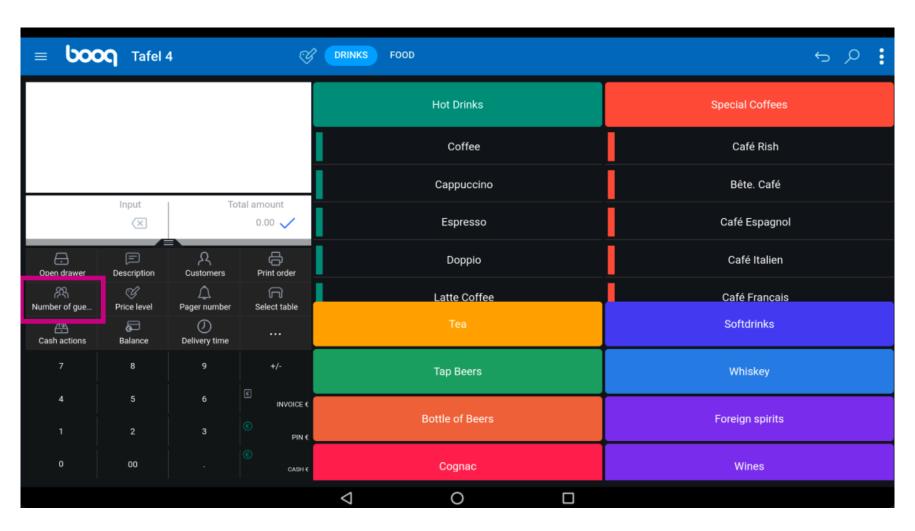

The function keys are dynamic. There is a limited visibility because you might not need them all. You can also disable this function in the Backoffice, if you don't need them.

Click on the following highlighted field and drag it up to view all function keys. Note: it might not work with the first try. Try again.

These are all function keys.

Click on Open Drawer to open your drawer.

(i) Click on Description to add a description to the order, this will be showed on the table map.

(i) Click on Customer to add a customer. Note: Inside your backoffice you can link them to the order

Click on Print Order to print a subnote of the order.

(i) Click on Number of guests to add a number of guests to report the average amount of spending.

Click on Price level to change price levels manually to another price level or switch back to the regular price.