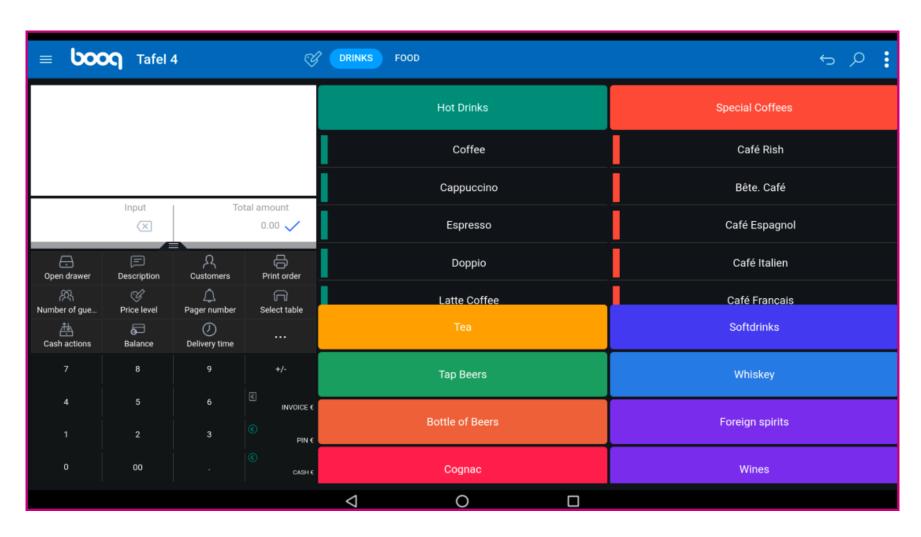

The function keys are dynamic. There is a limited visibility because you might not need them all. You can also disable this function in the Backoffice, if you don't need them.

Click on the following highlighted field and drag it up to view all function keys. Note: it might not work with the first try. Try again.

These are all function keys.

Click on Open Drawer to open your drawer.

(i) Click on Description to add a description to the order, this will be showed on the table map.

(i) Click on Customer to add a customer. Note: Inside your backoffice you can link them to the order

Click on Print Order to print a subnote of the order.

(i) Click on Number of guests to add a number of guests to report the average amount of spending.

Click on Price level to change price levels manually to another price level or switch back to the regular price.

Click on Pager number. The pager number will be printed on the nota and the production ticket.

(i) Click Select table and add the table number.

(i) Click on Cash actions. Here you have cash transactions like cash in and cash out.

(i) Click on Balance. Note: If you have a card system interface then you can see the balance on the card.

(i) Click on Delivery time to add a delivery time that will be printed on the production ticket.

Click on the three dots.

Click on Take away Time to add a take away time that will be printed on the production ticket.

(i) Click on Recycling deposits to add received deposit on the order.

That's it. You're done.