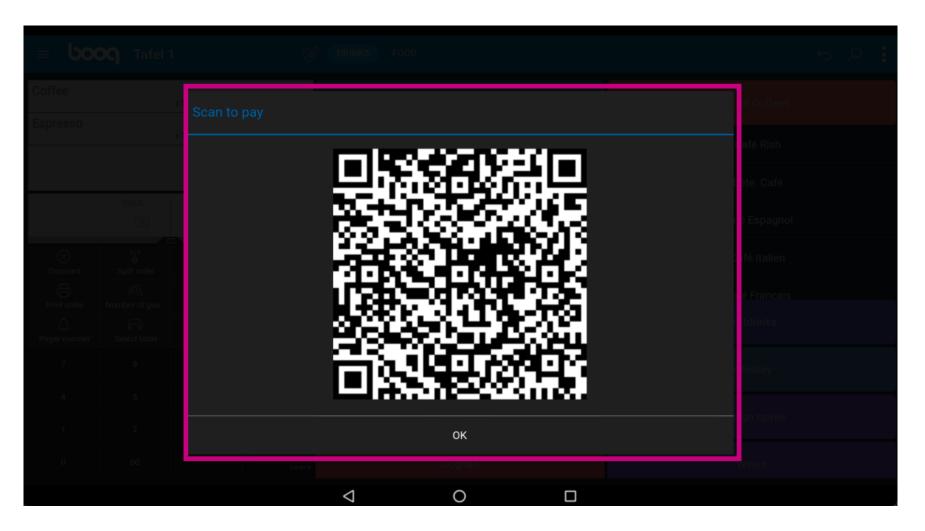

#### () Click Show order QR code. Using the QR code the customer can pay online.

| = 600             | <b>X</b> Tafel 1    | 1       | Ğ                          | DRINKS FOOD     | 5 Q ₿           |
|-------------------|---------------------|---------|----------------------------|-----------------|-----------------|
| Coffee            |                     | x1 2.   | 90 2.90                    | Hot Drinks      | Special Coffees |
| Espresso          |                     | x1 2.   | 90 2.90                    | Coffee          | Café Rish       |
|                   |                     |         |                            | Cappuccino      | Bête. Café      |
|                   | Input               | -       | otal amount<br>livery time | Espresso        | Café Espagnol   |
| 😥<br>Discount     | Split order         | Ŭ       | ke away time<br>xt course  | Doppio          | Café Italien    |
| Print order       | 양유<br>Number of gue | 0.00    | ow order QR code           | Latte Coffee    | Café Français   |
| Â<br>Pager number | Select table        | Balance | cycling deposits           | Теа             | Softdrinks      |
| 7                 | 8                   | 9       | +/-                        | Tap Beers       | Whiskey         |
| 4                 | 5                   | 6       | €<br>INVOICE €             | Bottle of Beers | Foreign spirits |
| 1                 | 2                   | 3       | ©<br>PIN €                 | bould of beers  |                 |
| o                 | 00                  |         | ©<br>Cash €                | Cognac          | Wines           |
|                   |                     |         |                            |                 |                 |