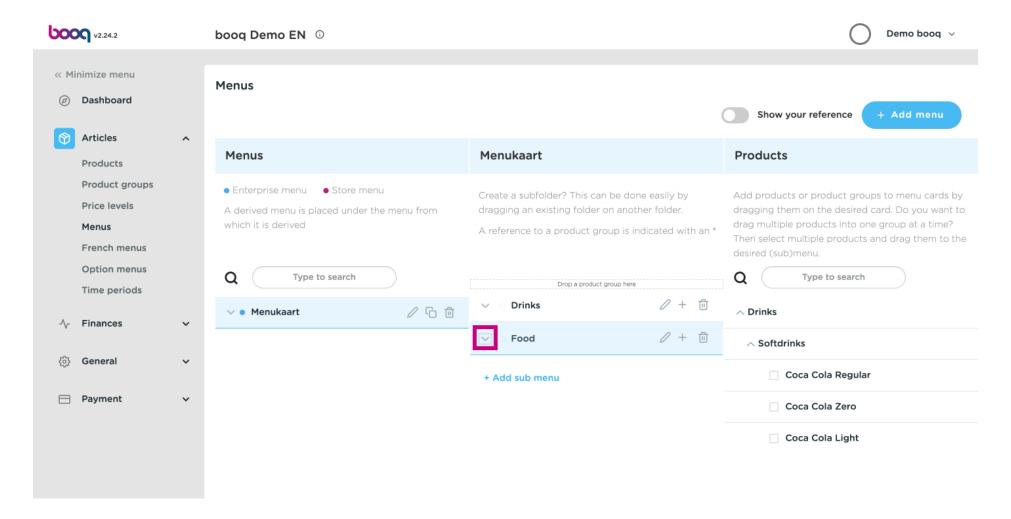

### Click on Food.

Click on the arrow to view the different categories.

Click on the Plus to add a sub-category to the main category food.

Click on Name to give your sub-category a title.

Select your preferred colour.