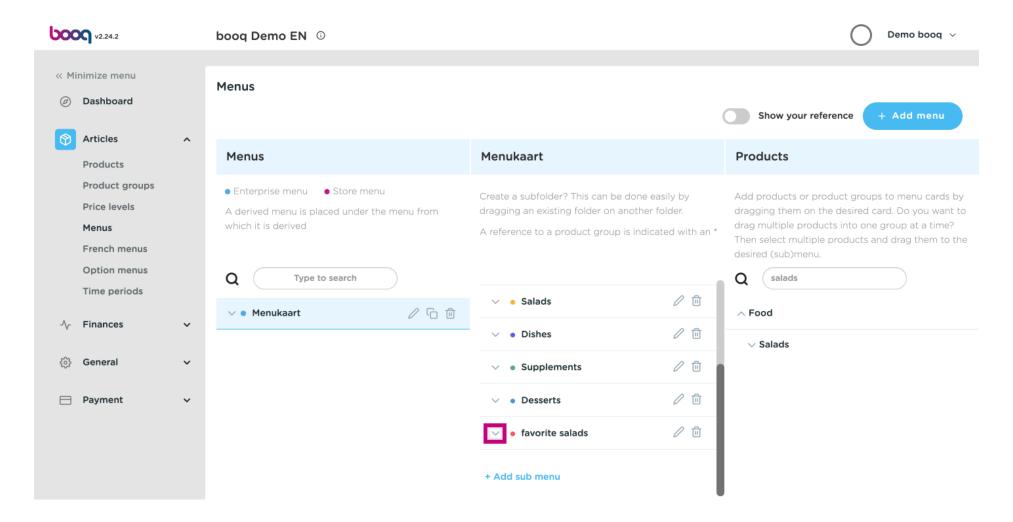

### Click on Food.

Click on the arrow to view the different categories.

Click on the Plus to add a sub-category to the main category food.

Click on Name to give your sub-category a title.

Select your preferred colour.

Press + Upload image in order to upload your desired image. Note: Only .jpg, .png, .jpeg extensions of maximum 4 MB are supported. Drag and drop your fle or browse.