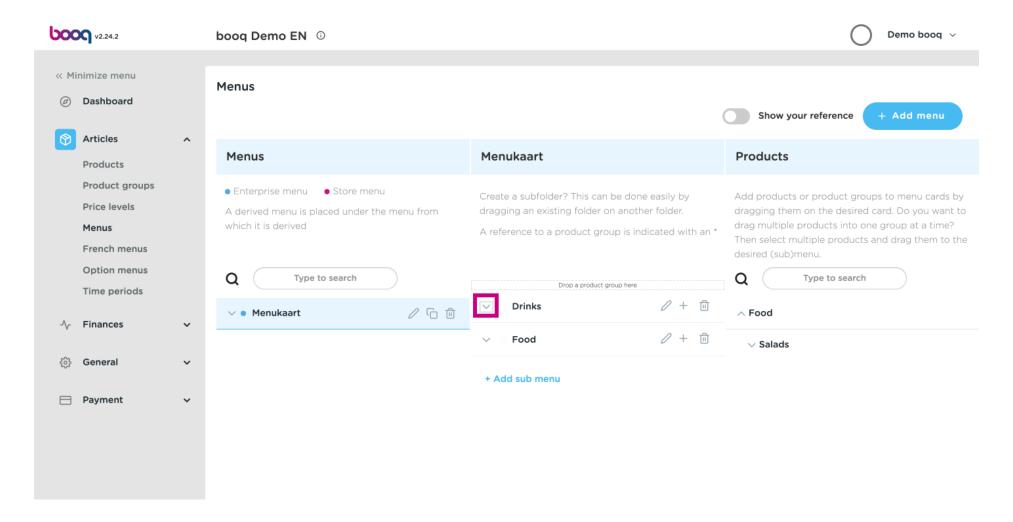

### Click on Food.

Click on the arrow to view the different categories.

Click on the Plus to add a sub-category to the main category food.

Click on Name to give your sub-category a title.

Select your preferred colour.