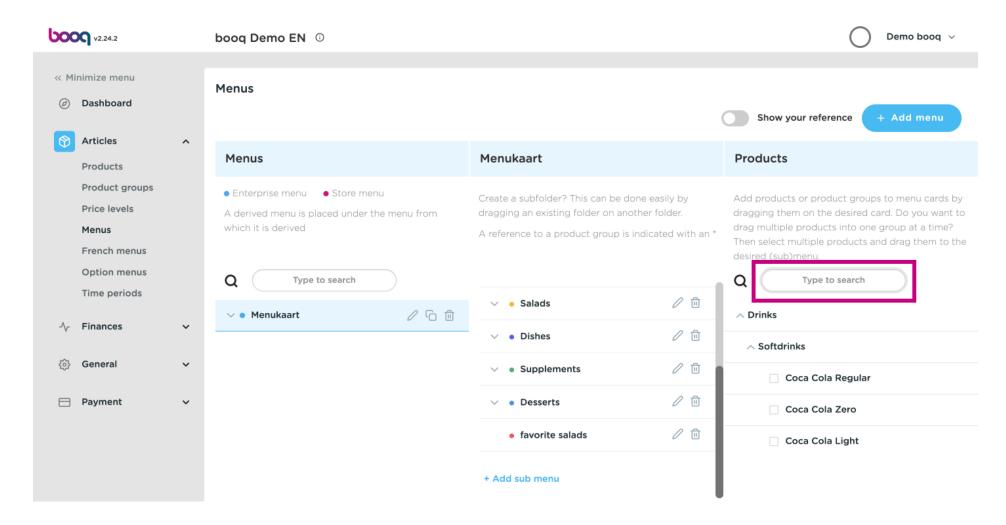

Open the platform and click Menukaart.

Click the arrow next to Drinks categories.

Click Type to search and type in your desired drink. In this case cola.

Tick the box Coca Cola Regular.

After selecting Coca Cola Regular drag it and drop it into the category Softdrinks.