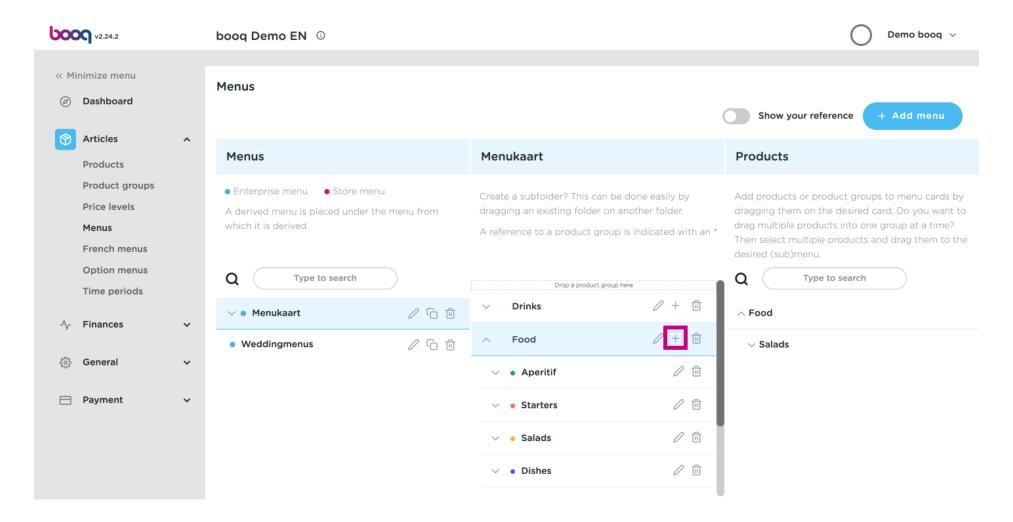

### Click on Food.

Click on the arrow to view the different categories.

Click on the Plus to add a sub-category to the main category food.

Click on Name to give your sub-category a title.

Select your preferred colour.

## Click on Save.

Click on Type to search.

Click on the arrow next to the product group.

Click and drag Classic Caesar and drop it in the sub-category favourite salads.

Click on the arrow to check if the product was added to your sub-category.

That's it. Classic Caesar Salad was added to your sub-category.

If you wish to delete your added sub-category favourite salads. Click the bin icon.

Click Ok to save it.

Add a new menu by clicking on the Add menu button.