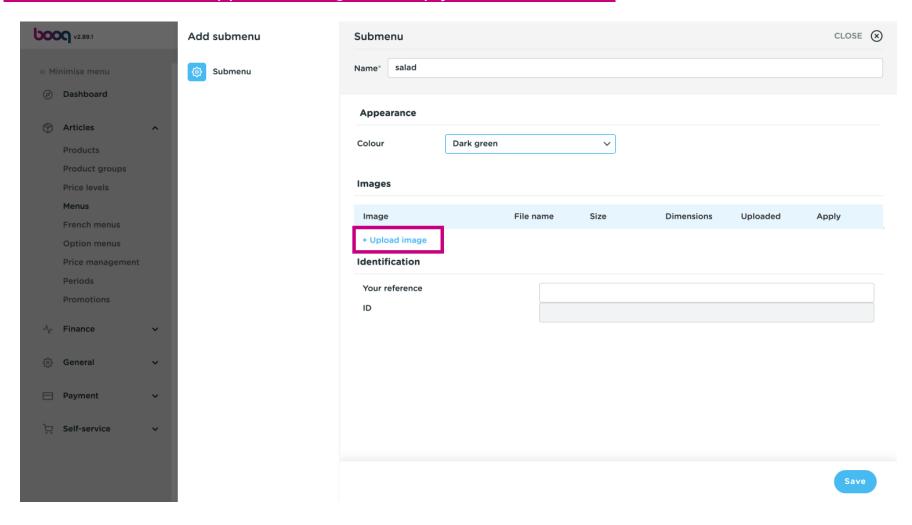

Press + Upload image in order to upload your desired image. Note: Only .jpg, .png, .jpeg extensions of maximum 4 MB are supported. Drag and drop your fle or browse.