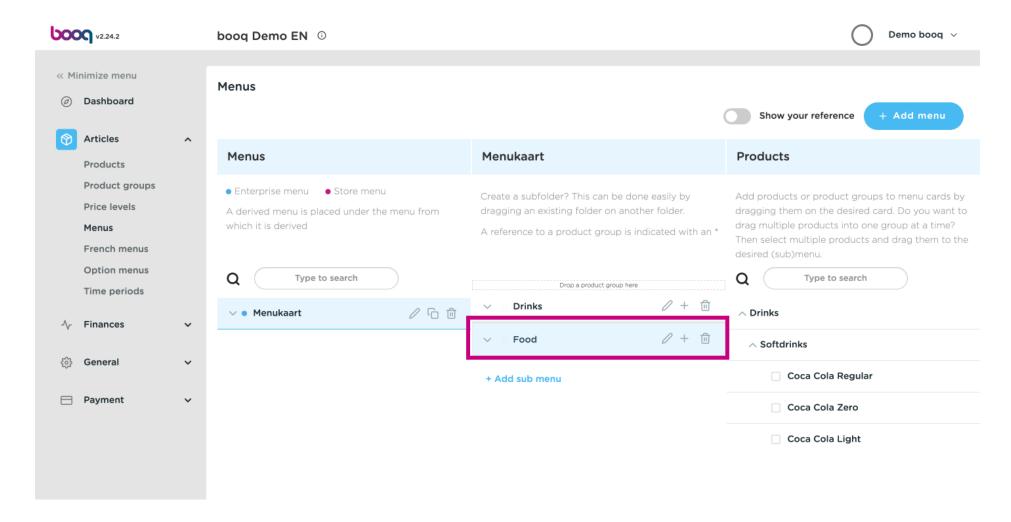

#### Click on Menukaart.

### Click on Food.

Click on the arrow to view the different categories.

Click on the Plus to add a sub-category to the main category food.

Click on Name to give your sub-category a title.

Select your preferred colour.