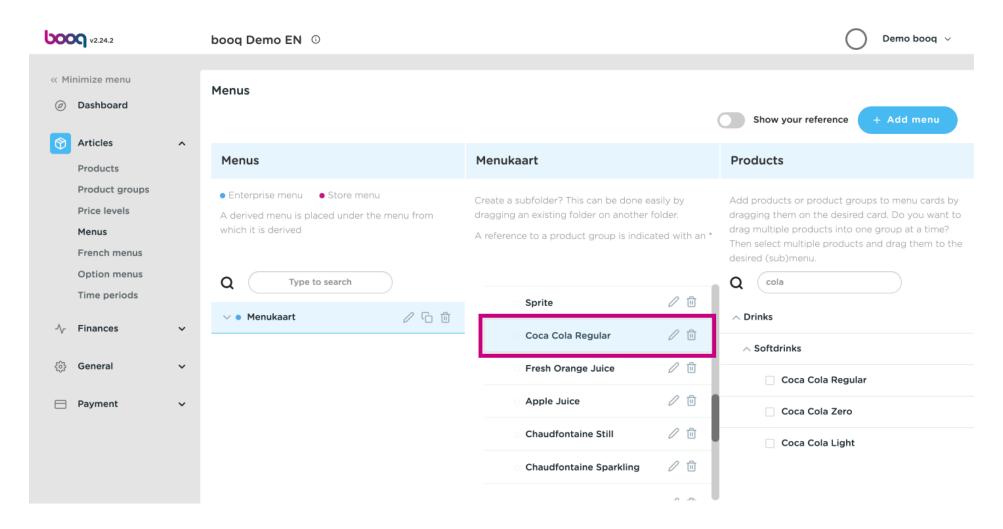

Click on the arrow and scroll down to see the added drinks.

To change the position of your added drink drag Coca Cola Regular to your preferred position. Note: A blue line appears on top of your selected item when dragging it up to your preferred position.

Step 1 is done. You have successfully added a drink to your preferred category and have positioned it.