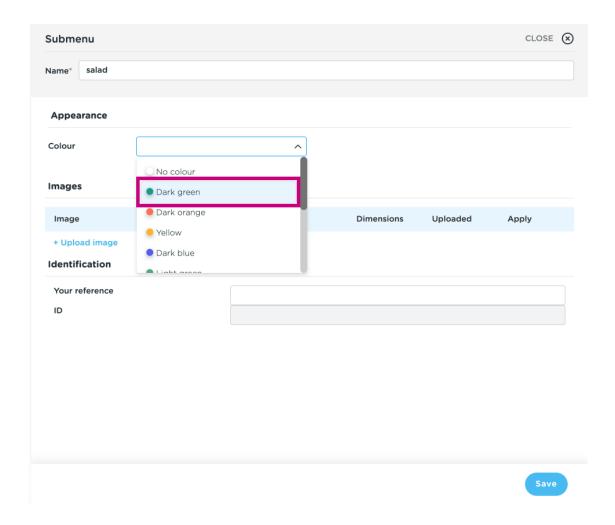

### Click on Food.

Click on the arrow to view the different categories.

Click on the Plus to add a sub-category to the main category food.

Click on Name to give your sub-category a title.

Select your preferred colour.