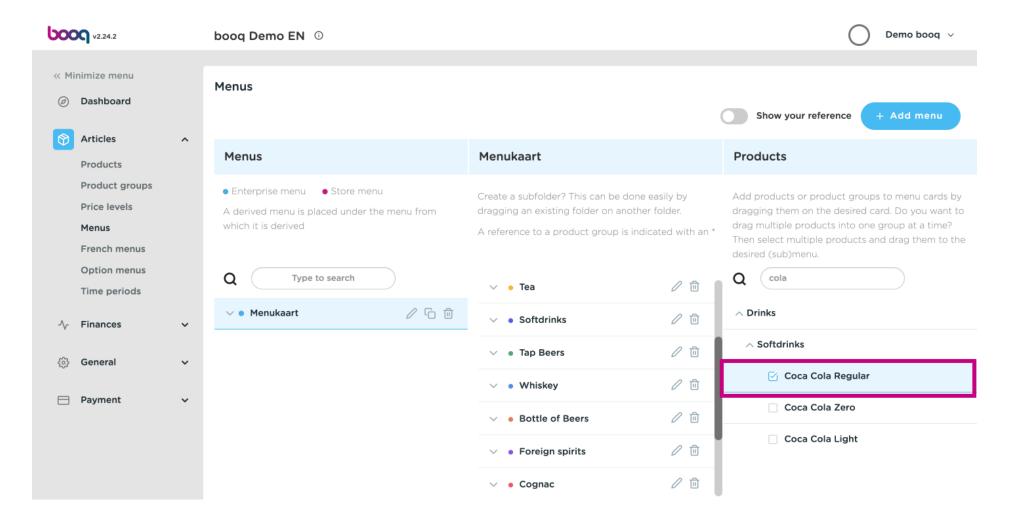

Open the platform and click Menukaart.

Click the arrow next to Drinks categories.

Click Type to search and type in your desired drink. In this case cola.

Tick the box Coca Cola Regular.

After selecting Coca Cola Regular drag it and drop it into the category Softdrinks.