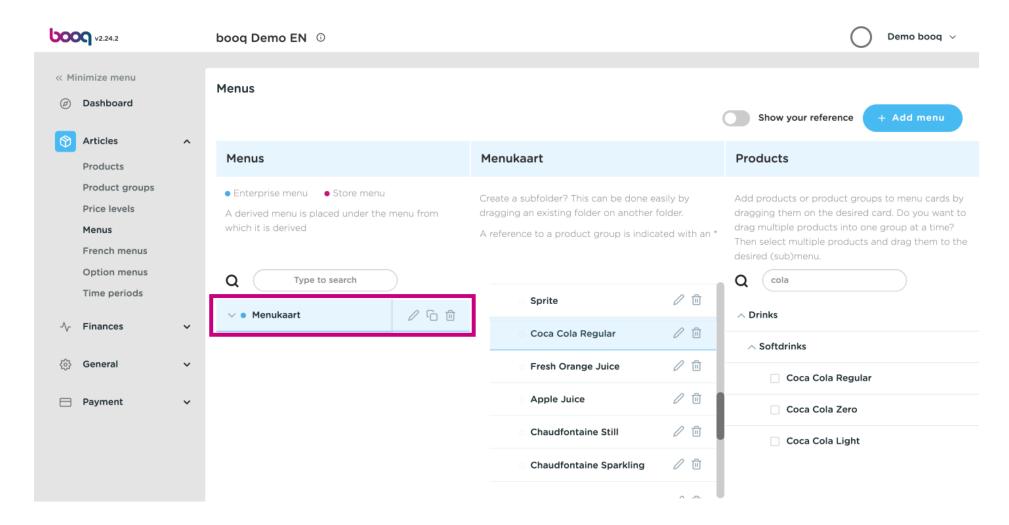

Open the platform and click Menukaart.

Click the arrow next to Drinks categories.

Click Type to search and type in your desired drink. In this case cola.

Tick the box Coca Cola Regular.

After selecting Coca Cola Regular drag it and drop it into the category Softdrinks.

Click on the arrow and scroll down to see the added drinks.

To change the position of your added drink drag Coca Cola Regular to your preferred position. Note: A blue line appears on top of your selected item when dragging it up to your preferred position.

Step 1 is done. You have successfully added a drink to your preferred category and have positioned it.