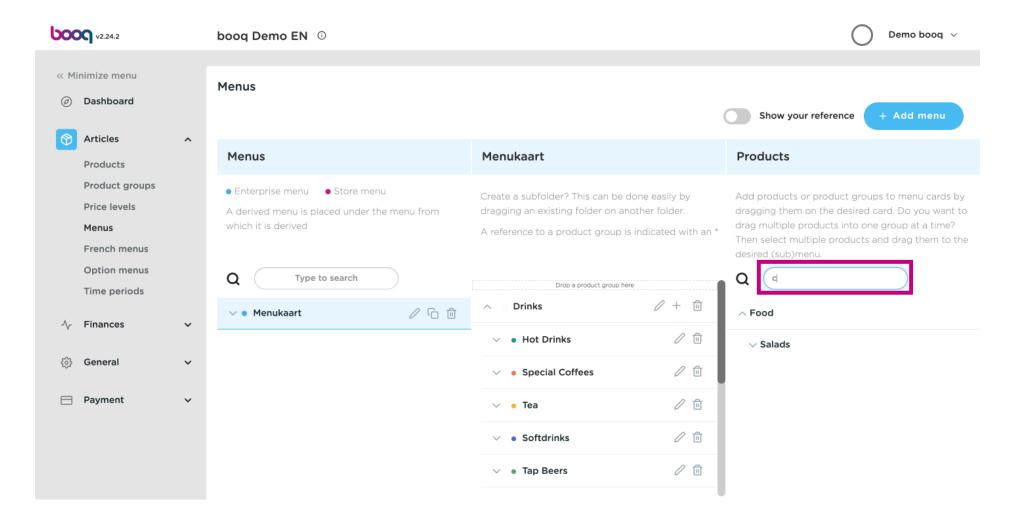

Open the platform and click Menukaart.

Click the arrow next to Drinks categories.

Click Type to search and type in your desired drink. In this case cola.

Tick the box Coca Cola Regular.

After selecting Coca Cola Regular drag it and drop it into the category Softdrinks.