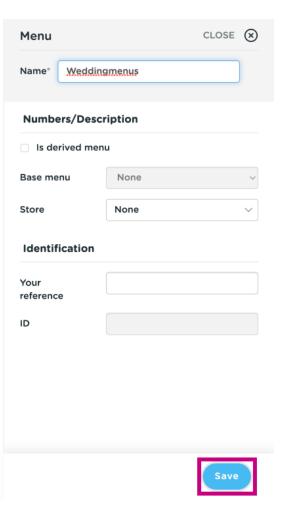

Click on Name and give your Menu a title.

### Click on Save.

That's it. You're done.

Scan to go to the interactive player