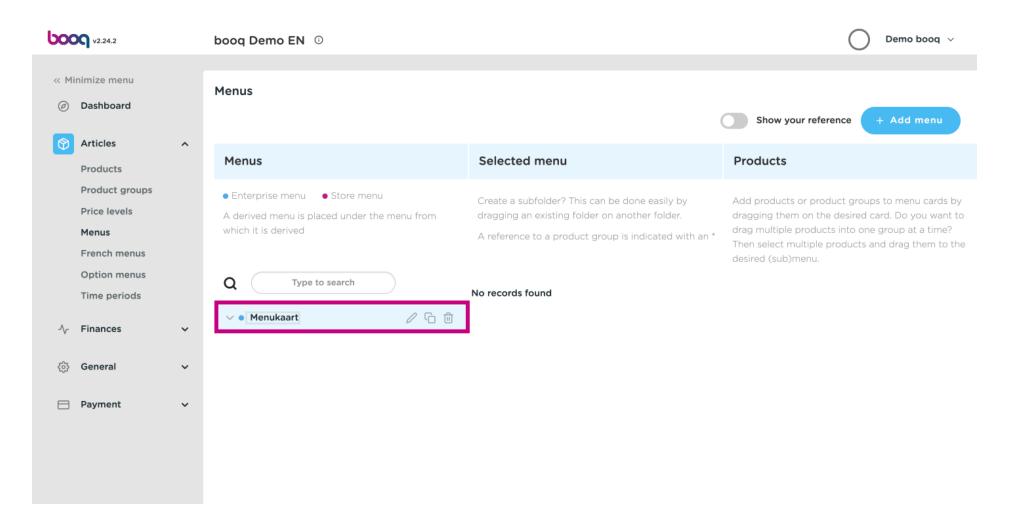

Open the platform and click Menukaart.



Click the arrow next to Drinks categories.



Click Type to search and type in your desired drink. In this case cola.



Tick the box Coca Cola Regular.



After selecting Coca Cola Regular drag it and drop it into the category Softdrinks.



Click on the arrow and scroll down to see the added drinks.



To change the position of your added drink drag Coca Cola Regular to your preferred position. Note: A blue line appears on top of your selected item when dragging it up to your preferred position.



Step 1 is done. You have successfully added a drink to your preferred category and have positioned it.



#### Click on Menukaart.



### Click on Food.



Click on the arrow to view the different categories.



Click on the Plus to add a sub-category to the main category food.





Click on