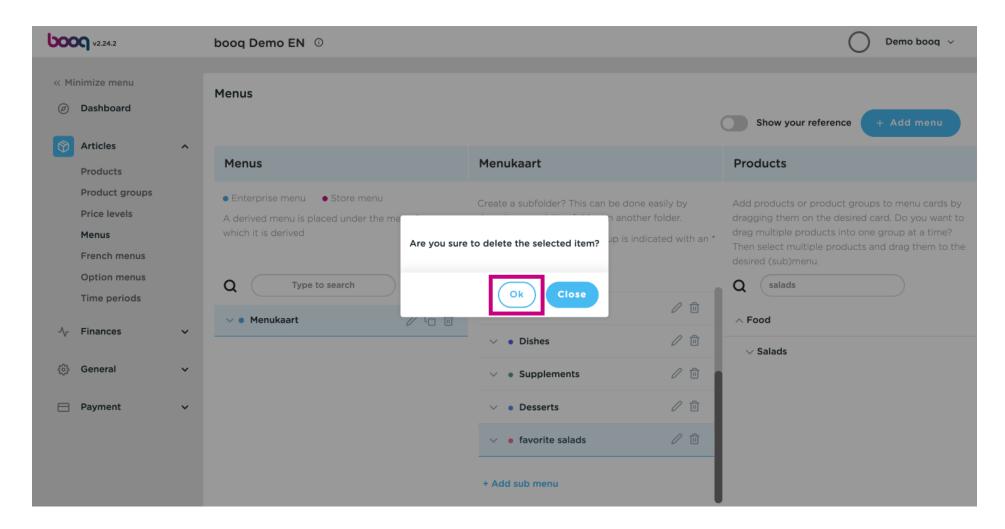

That's it. Classic Caesar Salad was added to your sub-category.

If you wish to delete your added sub-category favourite salads. Click the bin icon.

Click Ok to save it.

Add a new menu by clicking on the Add menu button.