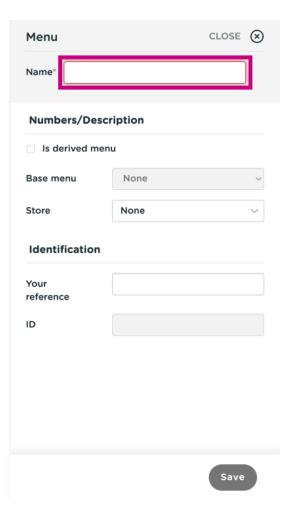

ub-category a title.







Select your preferred colour.







Press + Upload image in order to upload your desired image. Note: Only .jpg, .png, .jpeg extensions of maximum 4 MB are supported. Drag and drop your fle or browse.





# booq- Menu management

## Click on Save.





Click on Type to search.



Click on the arrow next to the product group.



Click and drag Classic Caesar and drop it in the sub-category favourite salads.



Click on the arrow to check if the product was added to your sub-category.



That's it. Classic Caesar Salad was added to your sub-category.



If you wish to delete your added sub-category favourite salads. Click the bin icon.



Click Ok to save it.



Add a new menu by clicking on the Add menu button.





Click on Name and give your Menu a title.







## booq- Menu management

### Click on Save.





That's it. You're done.





Scan to go to the interactive player