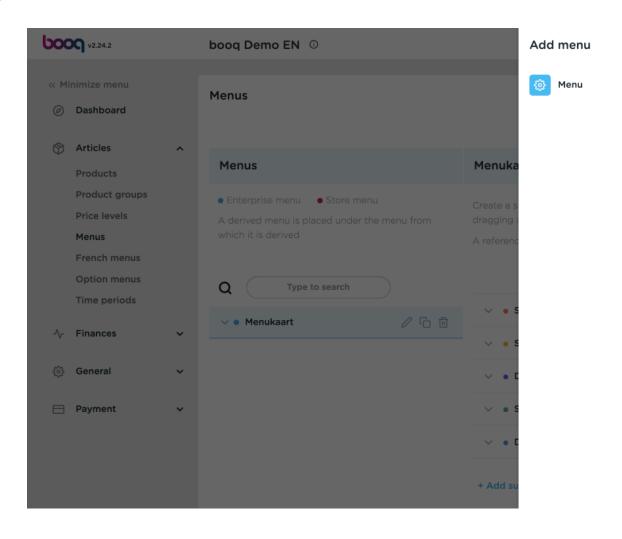

sub-category a title.







Select your preferred colour.







Press + Upload image in order to upload your desired image. Note: Only .jpg, .png, .jpeg extensions of maximum 4 MB are supported. Drag and drop your fle or browse.





# booq- Menu management

## Click on Save.





Click on Type to search.



Click on the arrow next to the product group.



Click and drag Classic Caesar and drop it in the sub-category favourite salads.



Click on the arrow to check if the product was added to your sub-category.



That's it. Classic Caesar Salad was added to your sub-category.



If you wish to delete your added sub-category favourite salads. Click the bin icon.



Click Ok to save it.



Add a new menu by clicking on the Add menu button.





Click on Name and give your Menu a title.







## booq- Menu management

### Click on Save.





That's it. You're done.





Scan to go to the interactive player