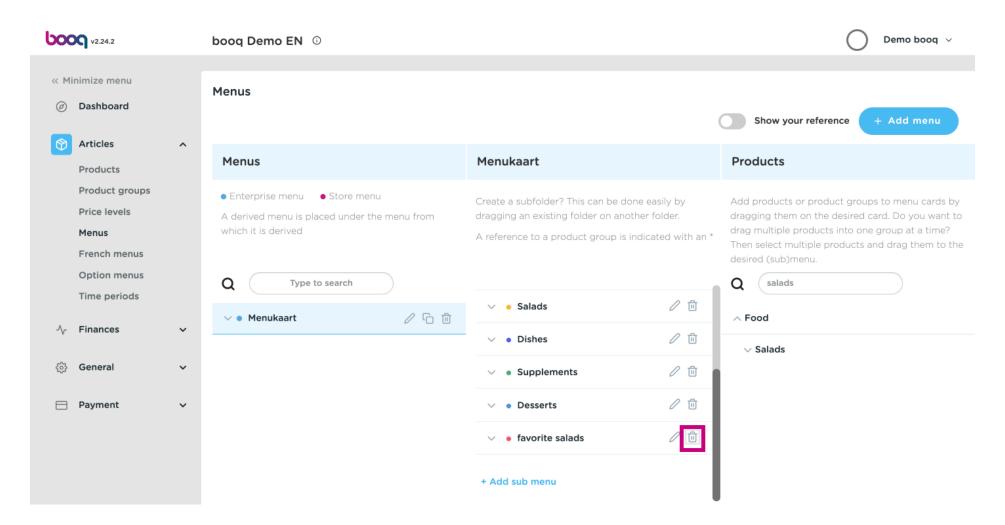

That's it. Classic Caesar Salad was added to your sub-category.

If you wish to delete your added sub-category favourite salads. Click the bin icon.

Click Ok to save it.

Add a new menu by clicking on the Add menu button.