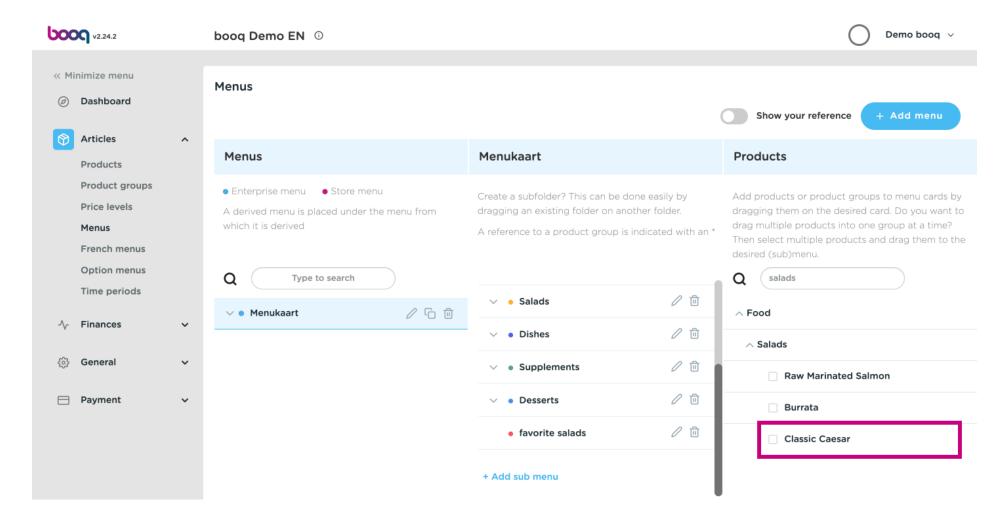

## Click on Save.

Click on Type to search.

Click on the arrow next to the product group.

Click and drag Classic Caesar and drop it in the sub-category favourite salads.

Click on the arrow to check if the product was added to your sub-category.