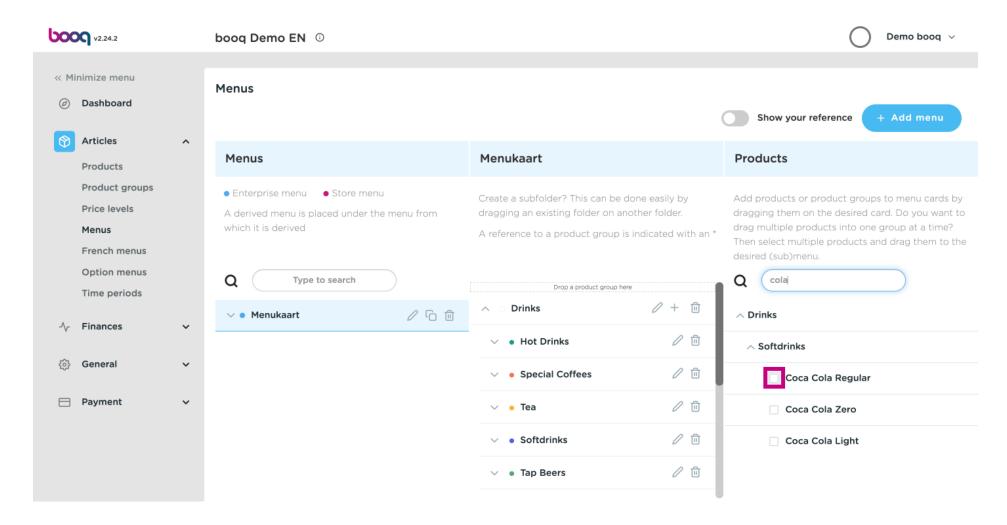

Open the platform and click Menukaart.

Click the arrow next to Drinks categories.

Click Type to search and type in your desired drink. In this case cola.

Tick the box Coca Cola Regular.

After selecting Coca Cola Regular drag it and drop it into the category Softdrinks.