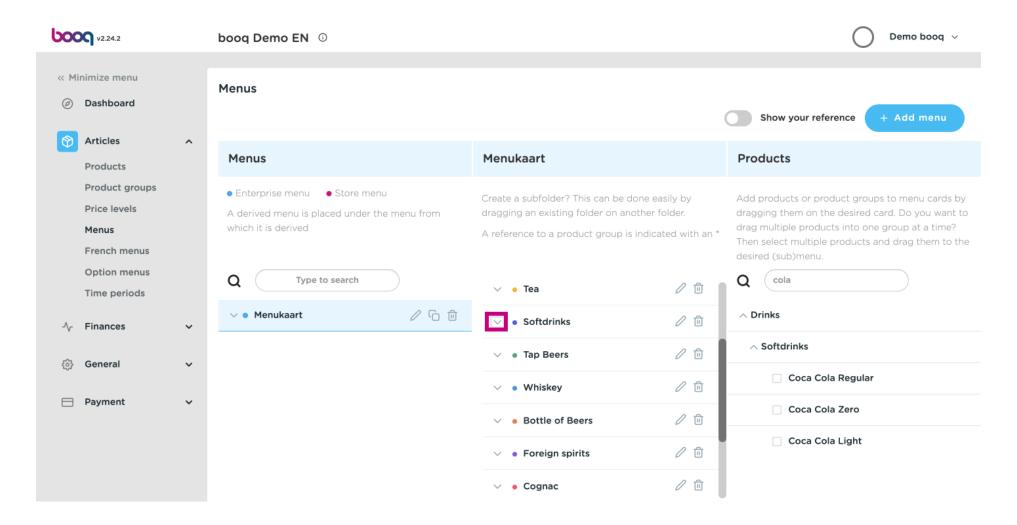

Open the platform and click Menukaart.

Click the arrow next to Drinks categories.

Click Type to search and type in your desired drink. In this case cola.

Tick the box Coca Cola Regular.

After selecting Coca Cola Regular drag it and drop it into the category Softdrinks.

Click on the arrow and scroll down to see the added drinks.

To change the position of your added drink drag Coca Cola Regular to your preferred position. Note: A blue line appears on top of your selected item when dragging it up to your preferred position.