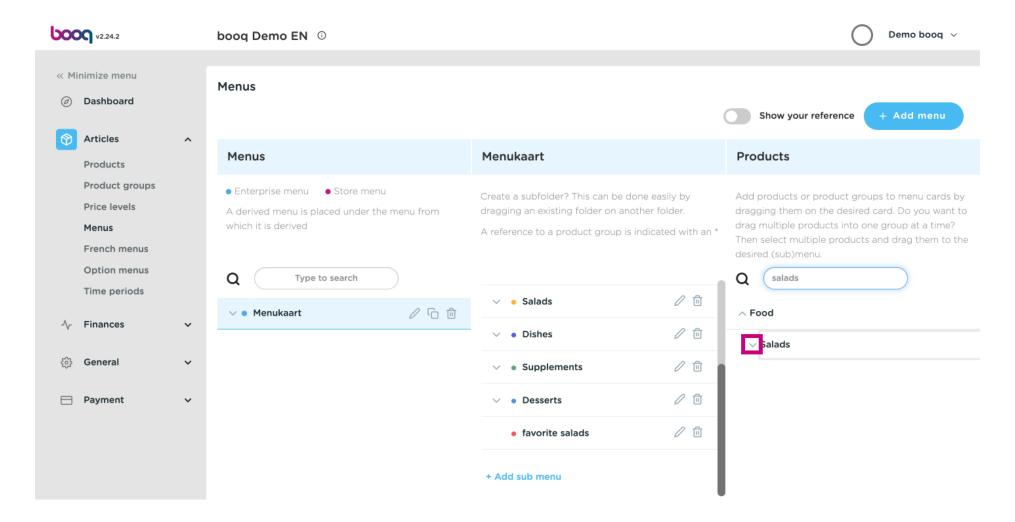

Open the platform and click Menukaart.

Click the arrow next to Drinks categories.

Click Type to search and type in your desired drink. In this case cola.

Tick the box Coca Cola Regular.

After selecting Coca Cola Regular drag it and drop it into the category Softdrinks.