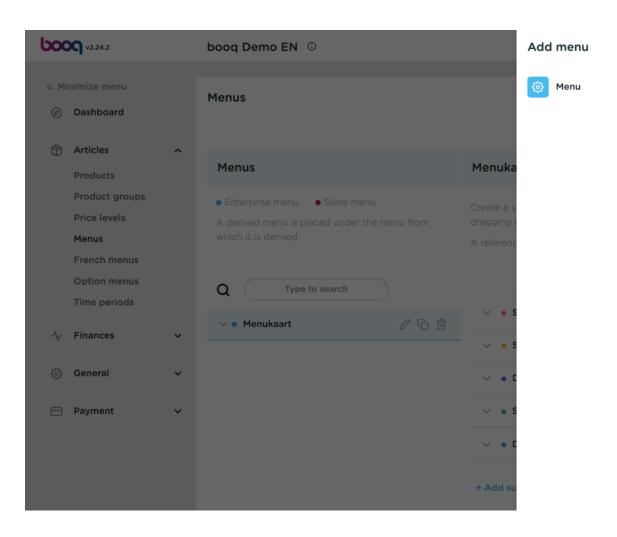

That's it. Classic Caesar Salad was added to your sub-category.

If you wish to delete your added sub-category favourite salads. Click the bin icon.

Click Ok to save it.

Add a new menu by clicking on the Add menu button.