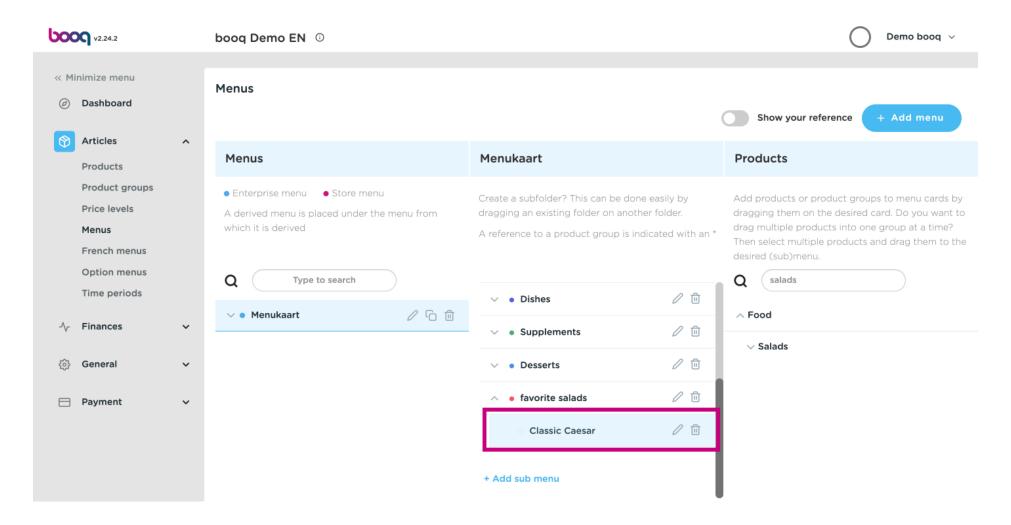

## Click on Save.

Click on Type to search.

Click on the arrow next to the product group.

Click and drag Classic Caesar and drop it in the sub-category favourite salads.

Click on the arrow to check if the product was added to your sub-category.

That's it. Classic Caesar Salad was added to your sub-category.

If you wish to delete your added sub-category favourite salads. Click the bin icon.

Click Ok to save it.

Add a new menu by clicking on the Add menu button.