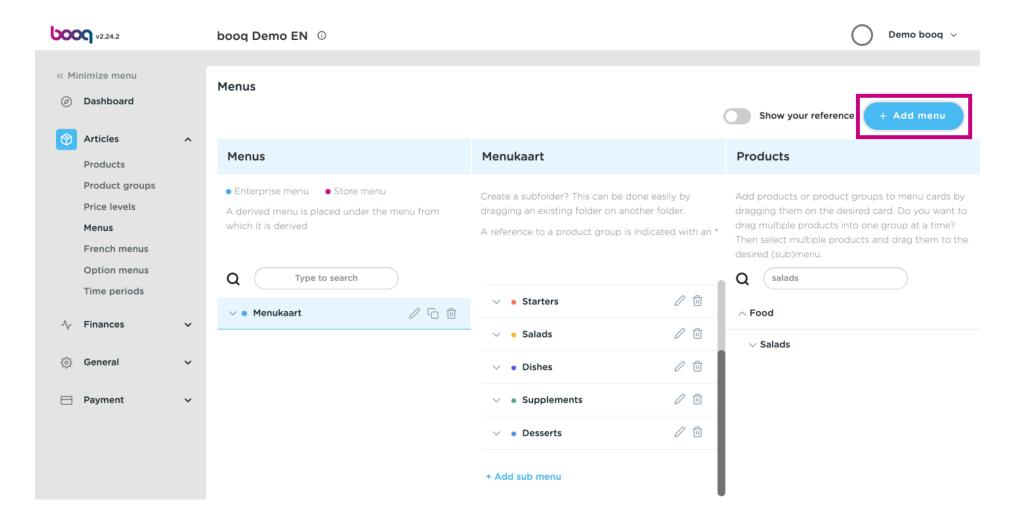

That's it. Classic Caesar Salad was added to your sub-category.

If you wish to delete your added sub-category favourite salads. Click the bin icon.

Click Ok to save it.

Add a new menu by clicking on the Add menu button.

Click on Name and give your Menu a title.