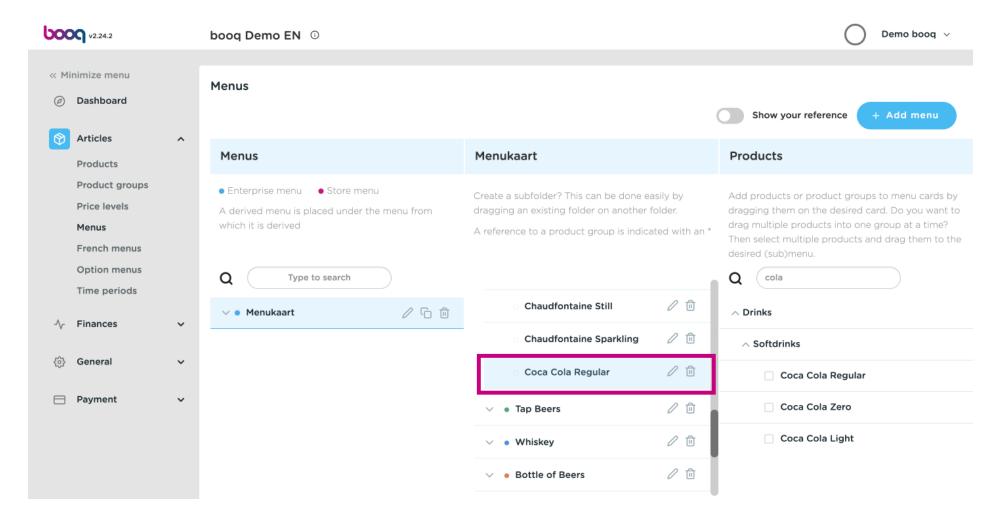

Click on the arrow and scroll down to see the added drinks.

To change the position of your added drink drag Coca Cola Regular to your preferred position. Note: A blue line appears on top of your selected item when dragging it up to your preferred position.