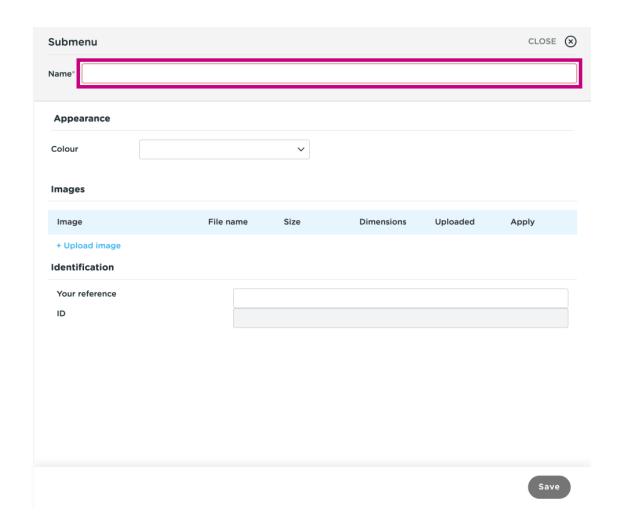

### Click on Food.

Click on the arrow to view the different categories.

Click on the Plus to add a sub-category to the main category food.

Click on Name to give your sub-category a title.

Select your preferred colour.

Press + Upload image in order to upload your desired image. Note: Only .jpg, .png, .jpeg extensions of maximum 4 MB are supported. Drag and drop your fle or browse.