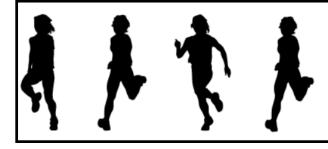

Jane, Asha, Lina and Mark had a race. Jane won the race. Asha came last. Lina came after Jane.

- 11. Who came first?
- 12. Who came third?
- 13. Who came 2nd? \_\_\_\_\_
- 14. Who came 4th? \_\_\_\_\_