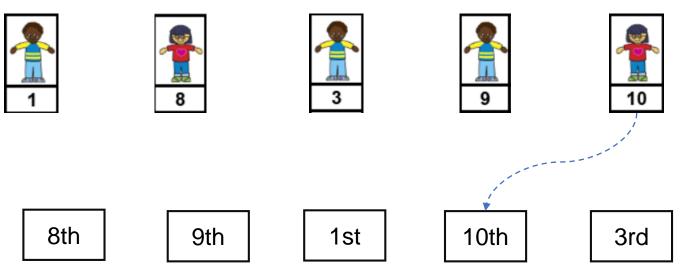

1. Draw lines to match these:

2. Fill in the blanks:

| 1   | 2 | 3   | 4 | 5 | 6  |
|-----|---|-----|---|---|----|
| 1st |   | 3rd |   |   |    |
|     |   |     |   |   |    |
| 5   | 6 | 7   | 8 | 9 | 10 |