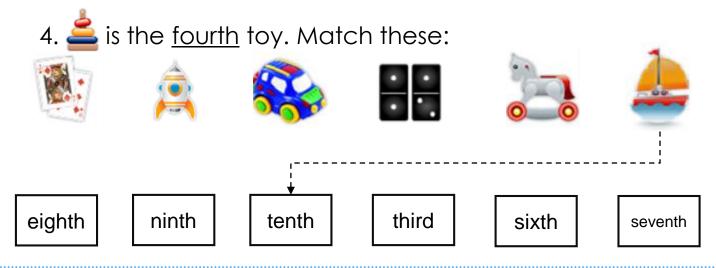

## 3. Fill in the blanks:

| 1     | 2 | 3     | 4      | 5 | 6 |
|-------|---|-------|--------|---|---|
| first |   | thind | tourth |   |   |

| 5     | 6 | 7 | 8      | 9 | 10 |
|-------|---|---|--------|---|----|
| fifth |   |   | eighth |   |    |