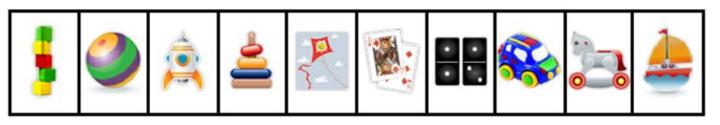

## 3. Fill in the blanks:

| 1     | 2 | 3     | 4      | 5 | 6 |
|-------|---|-------|--------|---|---|
| first |   | thind | tourth |   |   |

| 5     | 6 | 7 | 8      | 9 | 10 |
|-------|---|---|--------|---|----|
| fifth |   |   | eighth |   |    |