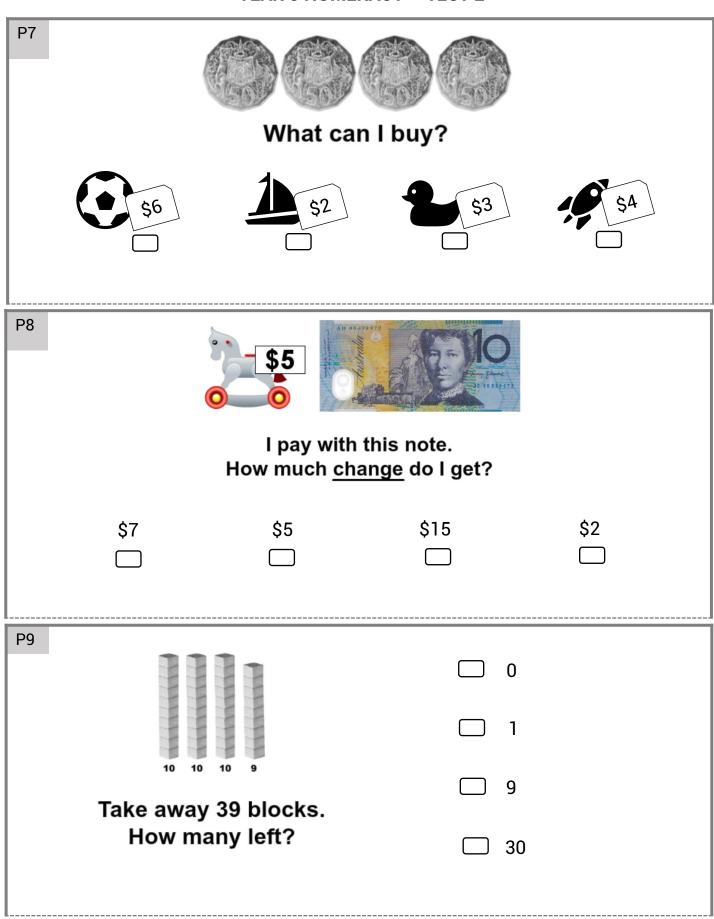

| 7 | \$6                    | What car | \$3                               | \$A                          |  |
|---|------------------------|----------|-----------------------------------|------------------------------|--|
|   |                        | ı        | Mangahigh activity: <b>Kno</b>    | w the value of coins         |  |
| 8 |                        |          | h this note.                      |                              |  |
|   | \$10                   | \$5      | \$2                               | \$20                         |  |
|   |                        |          |                                   |                              |  |
|   |                        | Mangahig | h activity: <b>Know the val</b> u | ne of money - notes          |  |
| 9 |                        |          |                                   |                              |  |
|   |                        |          | 14                                | 1                            |  |
|   |                        |          | 30                                | 0                            |  |
|   | 10 10 10               | 0 4      | <u> </u>                          | 1                            |  |
|   | Take away 2<br>How man |          | 3:                                | 2                            |  |
|   |                        |          | Mangahigh ad                      | ctivity: <b>Use addition</b> |  |

| 10 | How many faces on a triangular prism? |                         |                                                      |                           |  |  |
|----|---------------------------------------|-------------------------|------------------------------------------------------|---------------------------|--|--|
|    | 6                                     | 5                       | 4                                                    | 3                         |  |  |
|    |                                       |                         |                                                      |                           |  |  |
|    |                                       |                         | Mangahigh activity:                                  | Describe 3D shapes        |  |  |
| 11 | How fa                                | ar is the ba            | ıll from the                                         | e flag?                   |  |  |
|    |                                       | 10 20                   | 30 cm 40                                             | 50                        |  |  |
|    | 35cm                                  | 40cm  Mangahigh activit | 45cm                                                 | 50cm re length and height |  |  |
| 12 | How many                              |                         | ppen every 4 yea<br>s a leap year.<br>here between 1 |                           |  |  |
|    | 5                                     | 3<br>                   | 2                                                    | 4                         |  |  |