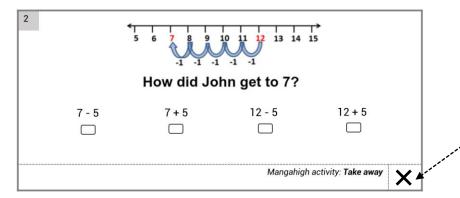

|   |                        | TEAR ONOME        | IIAOI ILOI I    |                                |  |  |  |
|---|------------------------|-------------------|-----------------|--------------------------------|--|--|--|
| 1 |                        | Count these       | counters in 2s. |                                |  |  |  |
|   |                        |                   | • • • •         | •                              |  |  |  |
|   | Which <b>one</b> of    | the following sho | ws how many co  | unters there are?              |  |  |  |
|   |                        | 20                | 10              |                                |  |  |  |
|   |                        |                   |                 |                                |  |  |  |
|   |                        |                   | <br>Mangahig    | h activity: <b>Count in 2s</b> |  |  |  |
|   |                        |                   |                 | Table 11 20                    |  |  |  |
| 2 | •                      | 5 6 7 8 9         | 10 11 12 13 14  | →<br>15                        |  |  |  |
|   |                        |                   |                 | 15                             |  |  |  |
|   | How did John get to 7? |                   |                 |                                |  |  |  |
|   | 7 - 5                  | 7 + 5             | 12 - 5          | 12 + 5                         |  |  |  |
|   |                        | T + 5             | 12 - 3          | 12+3                           |  |  |  |
|   |                        |                   |                 |                                |  |  |  |
|   |                        |                   | Mangahig        | nh activity: <b>Take away</b>  |  |  |  |
| 3 |                        |                   |                 |                                |  |  |  |
|   |                        |                   |                 |                                |  |  |  |
|   |                        | 21 + 5            | = 26            |                                |  |  |  |
|   |                        | What also         | makaa 262       |                                |  |  |  |
|   |                        | wnat eise         | makes 26?       |                                |  |  |  |
|   | 20 + 5                 | 20 + 7            | 5 + 21          | 5 + 20                         |  |  |  |
|   |                        |                   |                 |                                |  |  |  |
|   |                        |                   | Mangahigh       | activity: <b>Use addition</b>  |  |  |  |