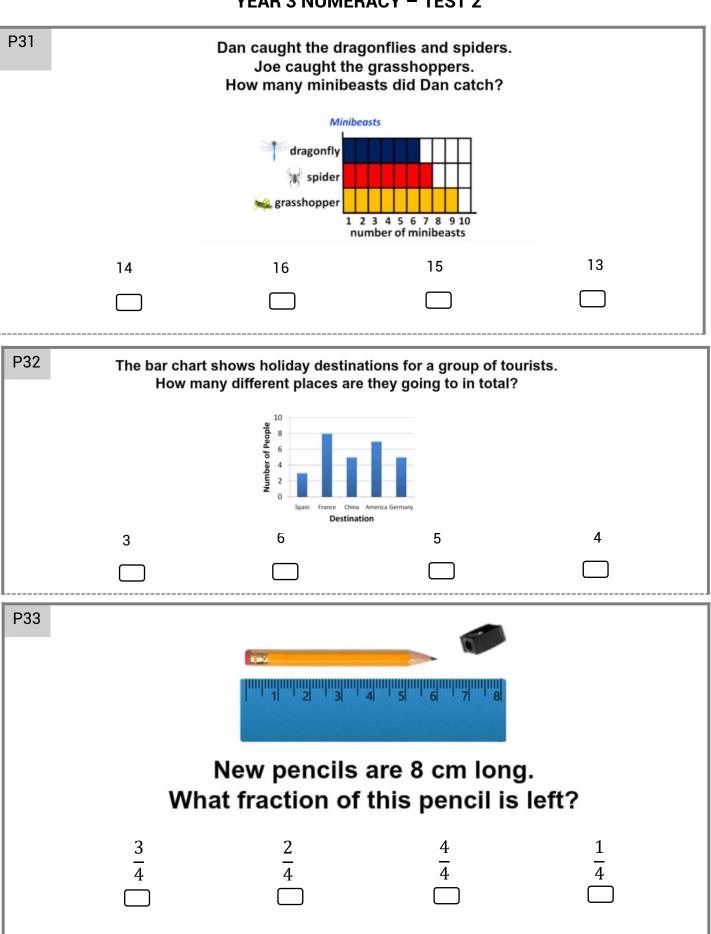

| 31 |               | How many child                      | lren in total?                 |                      |  |
|----|---------------|-------------------------------------|--------------------------------|----------------------|--|
|    |               | Eye colour i                        | n Ms White's class             |                      |  |
|    |               | 6                                   |                                |                      |  |
|    |               | number 4<br>of children 3           |                                |                      |  |
|    |               | 1                                   | own eyes green eyes            |                      |  |
|    | 14            | 6                                   | 15                             | 11                   |  |
|    |               | ,                                   |                                |                      |  |
|    |               | <br>Mangahigh act                   | ivity: <b>interpret and co</b> | nstruct pictograms   |  |
|    |               |                                     |                                |                      |  |
| 32 | The bar cha   | rt shows the favourite b            | ooard games of the c           | hildren in           |  |
|    | a cla         | ass. Which is the most              | popular board game             | ?                    |  |
|    |               | Scrabble                            | <del></del>                    |                      |  |
|    |               | B Risk Cluedo                       |                                |                      |  |
|    |               | Monopoly                            | 4 5 6 7 8                      |                      |  |
|    | Cluedo        | Scrabble                            | er of People<br>Risk           | Monopoly             |  |
|    | Cidedo        | Scrabble                            | Tilsk                          | Wioriopoly           |  |
|    |               |                                     |                                |                      |  |
|    |               | Mangahigh<br>                       | activity: <b>Use the lang</b>  | guage of probability |  |
| 33 |               |                                     |                                |                      |  |
|    | 8965          |                                     |                                |                      |  |
|    |               | 2 3 4 5 6                           | 7 8 9 10 11 12                 |                      |  |
|    |               |                                     | 10                             |                      |  |
|    |               | ew pencils are<br>t fraction of thi | _                              | 12                   |  |
|    | VVIId         | i naction of this                   | s perion is ici                | •••                  |  |
|    | $\frac{3}{4}$ | $\frac{2}{4}$                       | $\frac{4}{4}$                  | $\frac{1}{4}$        |  |
|    | 4             | 4                                   | 4                              | 4                    |  |
|    |               |                                     |                                |                      |  |
|    |               | Mangahigh                           | activity: <b>Use halves,</b>   | thirds and quarters  |  |